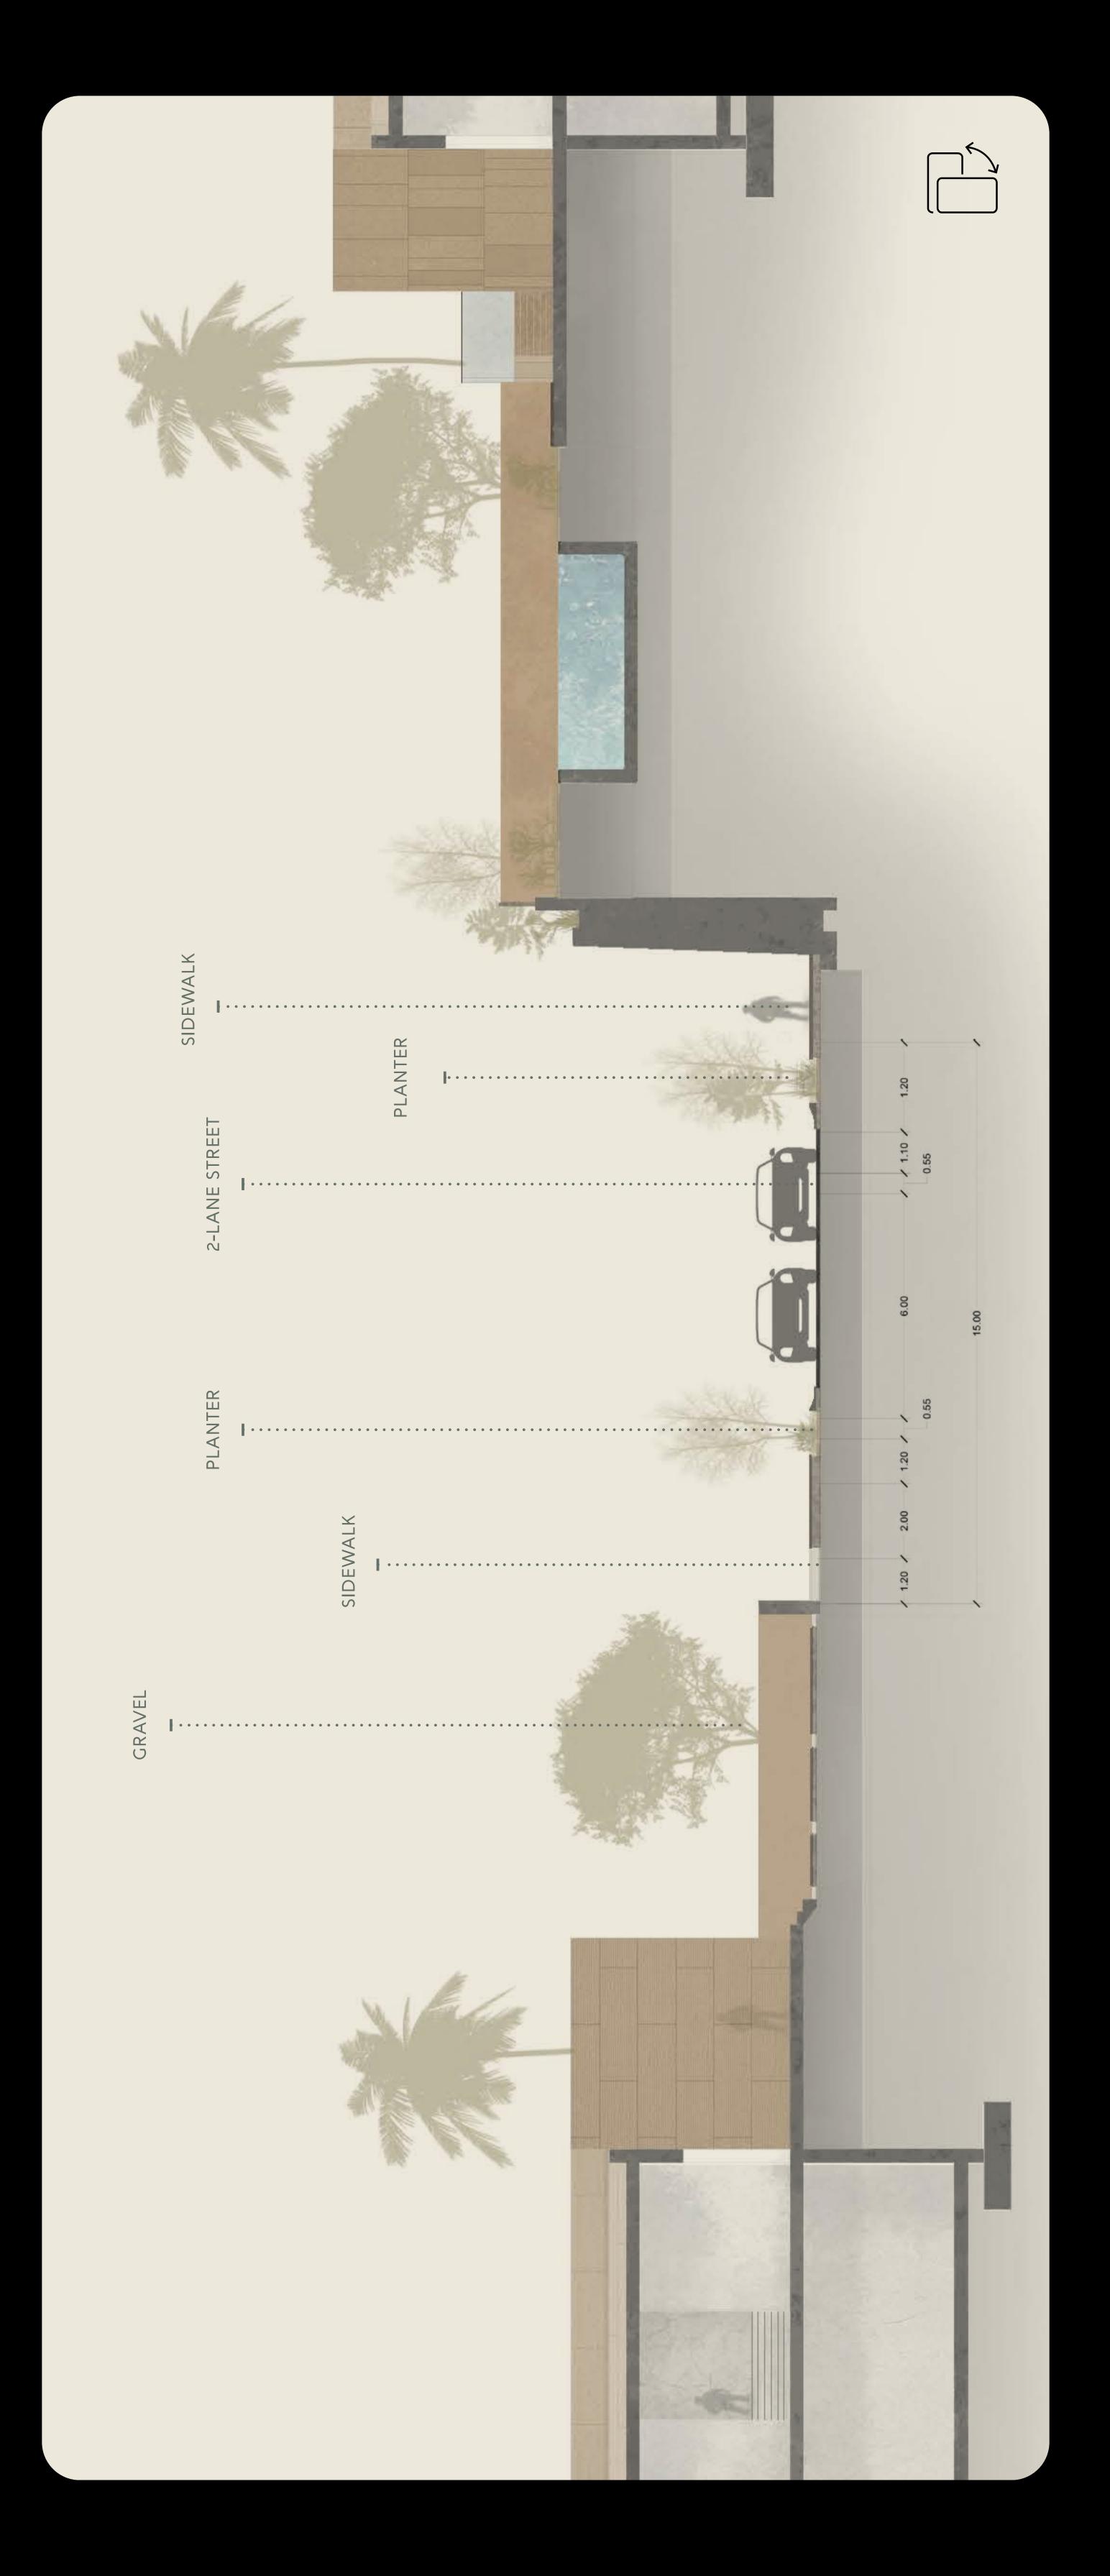

### MASTERPLAN

for a better

experience

kindly rotate your

phone

### **LEVELS**

Mindfully masterplanned by NEWGIZA on The Forty4 plots of land, the eco-friendly development adopts a unique elevated technique to offer a

front-row seat on immaculate views without interruption.

By inviting diverse golf course views inside every home, The Forty4 reflects a modern interpretation of contemporary calm while boasting pedestrian-friendly paths and manicured streetscapes, guaranteeing seamless mobility

and framed natural beauty from every angle.