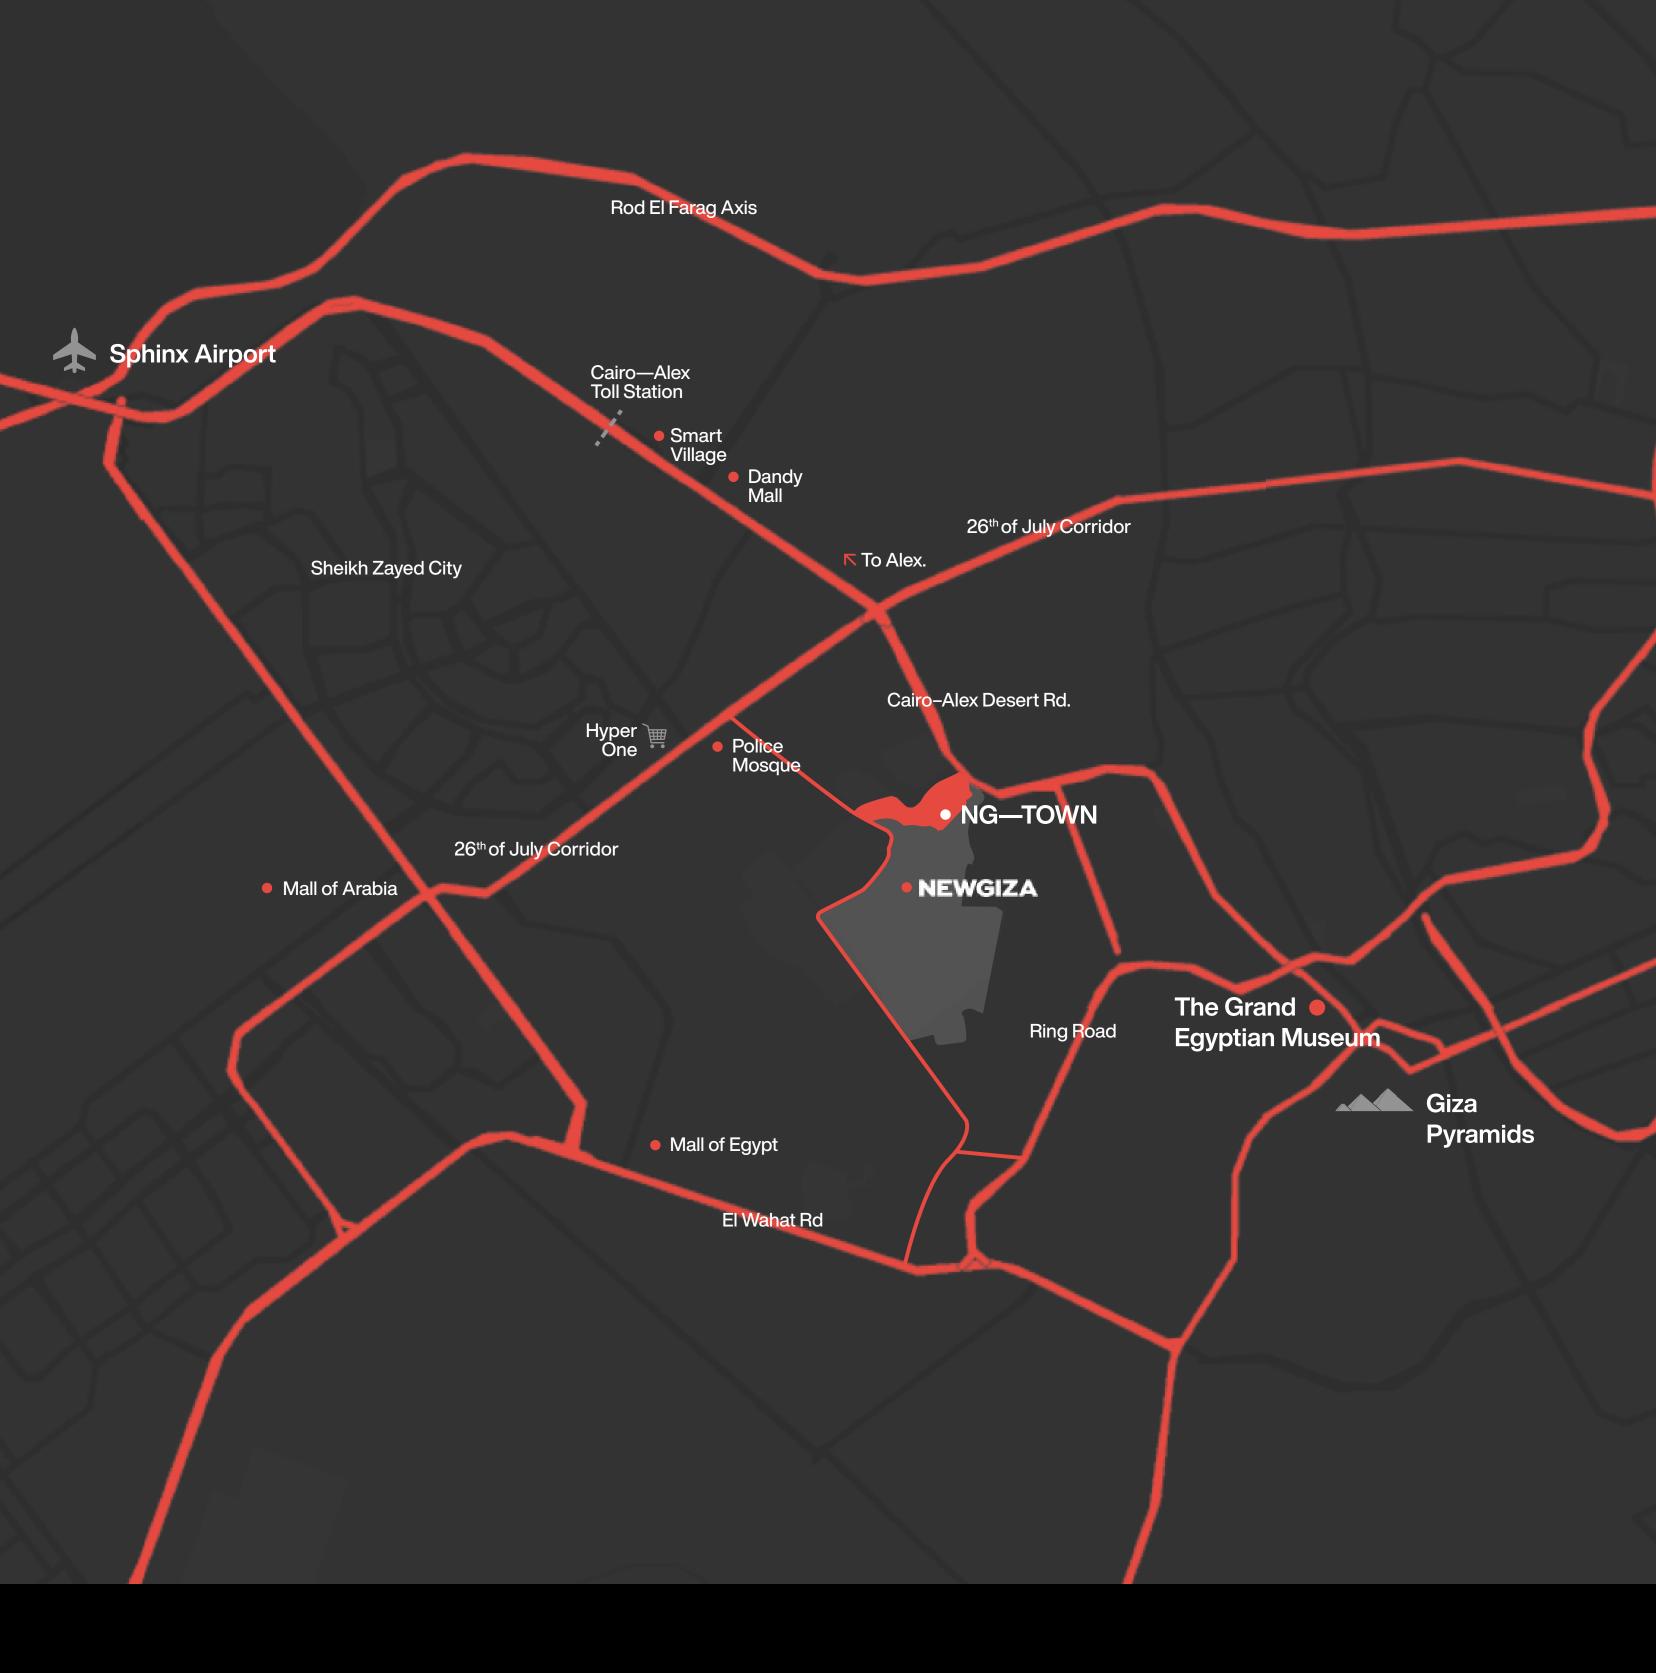

### heart of life

The Forty4 enjoys a prime location like no other, granting residents easy access to and from NEWGIZA, thanks to its close proximity to its two main entrances; reachable from both Sahrawy Road and Police Mosque. The development also places your life in the heart of tranquility and action by nestling next to the thriving NG Town, in addition to other districts of the development in the south.