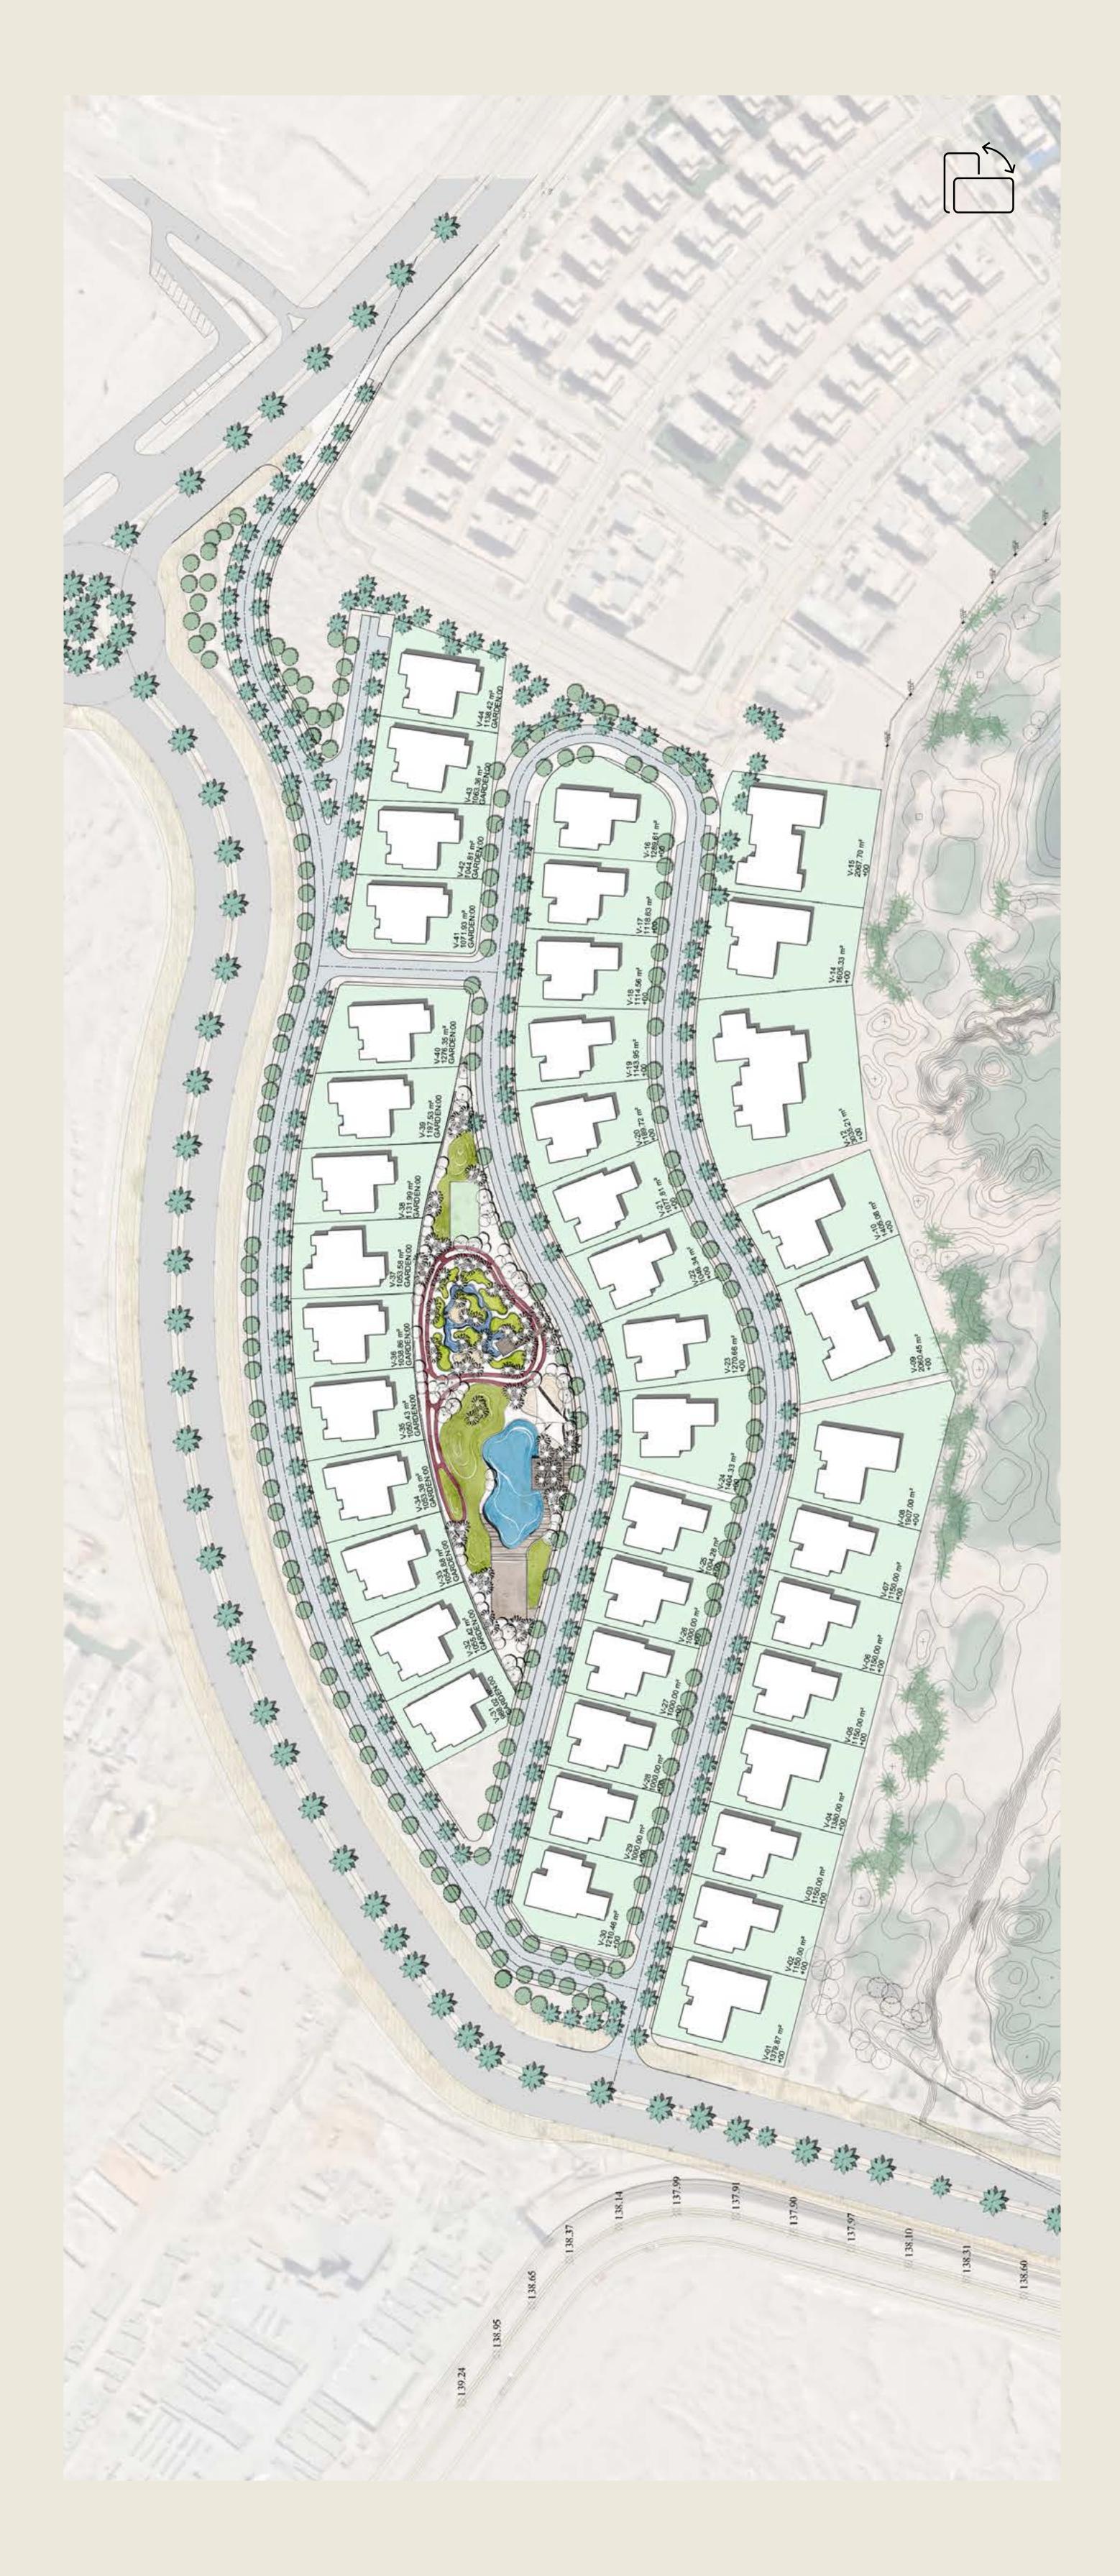

masterplan

05

levels

06

park forty4

07

floorplans

08

### the forty4

Crowning the most premium location in NEWGIZA, The Forty4 is an intimate outlook on exclusivity and private luxury living designed around its community's needs.

Expertly elevated on the highest point of the golf course, the atmospheric neighborhood opens onto an expansive view of the four fairways to house a signature collection of The Forty4 lush plots, planned to grant residents worlds of uninterrupted privacy, day and night.

### views from every

home.

Individuality is what makes The Forty4 a signature neighborhood like no other.

Each villa boasts its own unique soul by offering its residents a special view, not shared by others. All stylish villas gracefully stand on an elevated row to combine the best in contemporary elegance with minimalist simplicity, introducing a progressive vision that frames natural beauty from every angle while maximizing privacy for those wishing to explore worlds within.