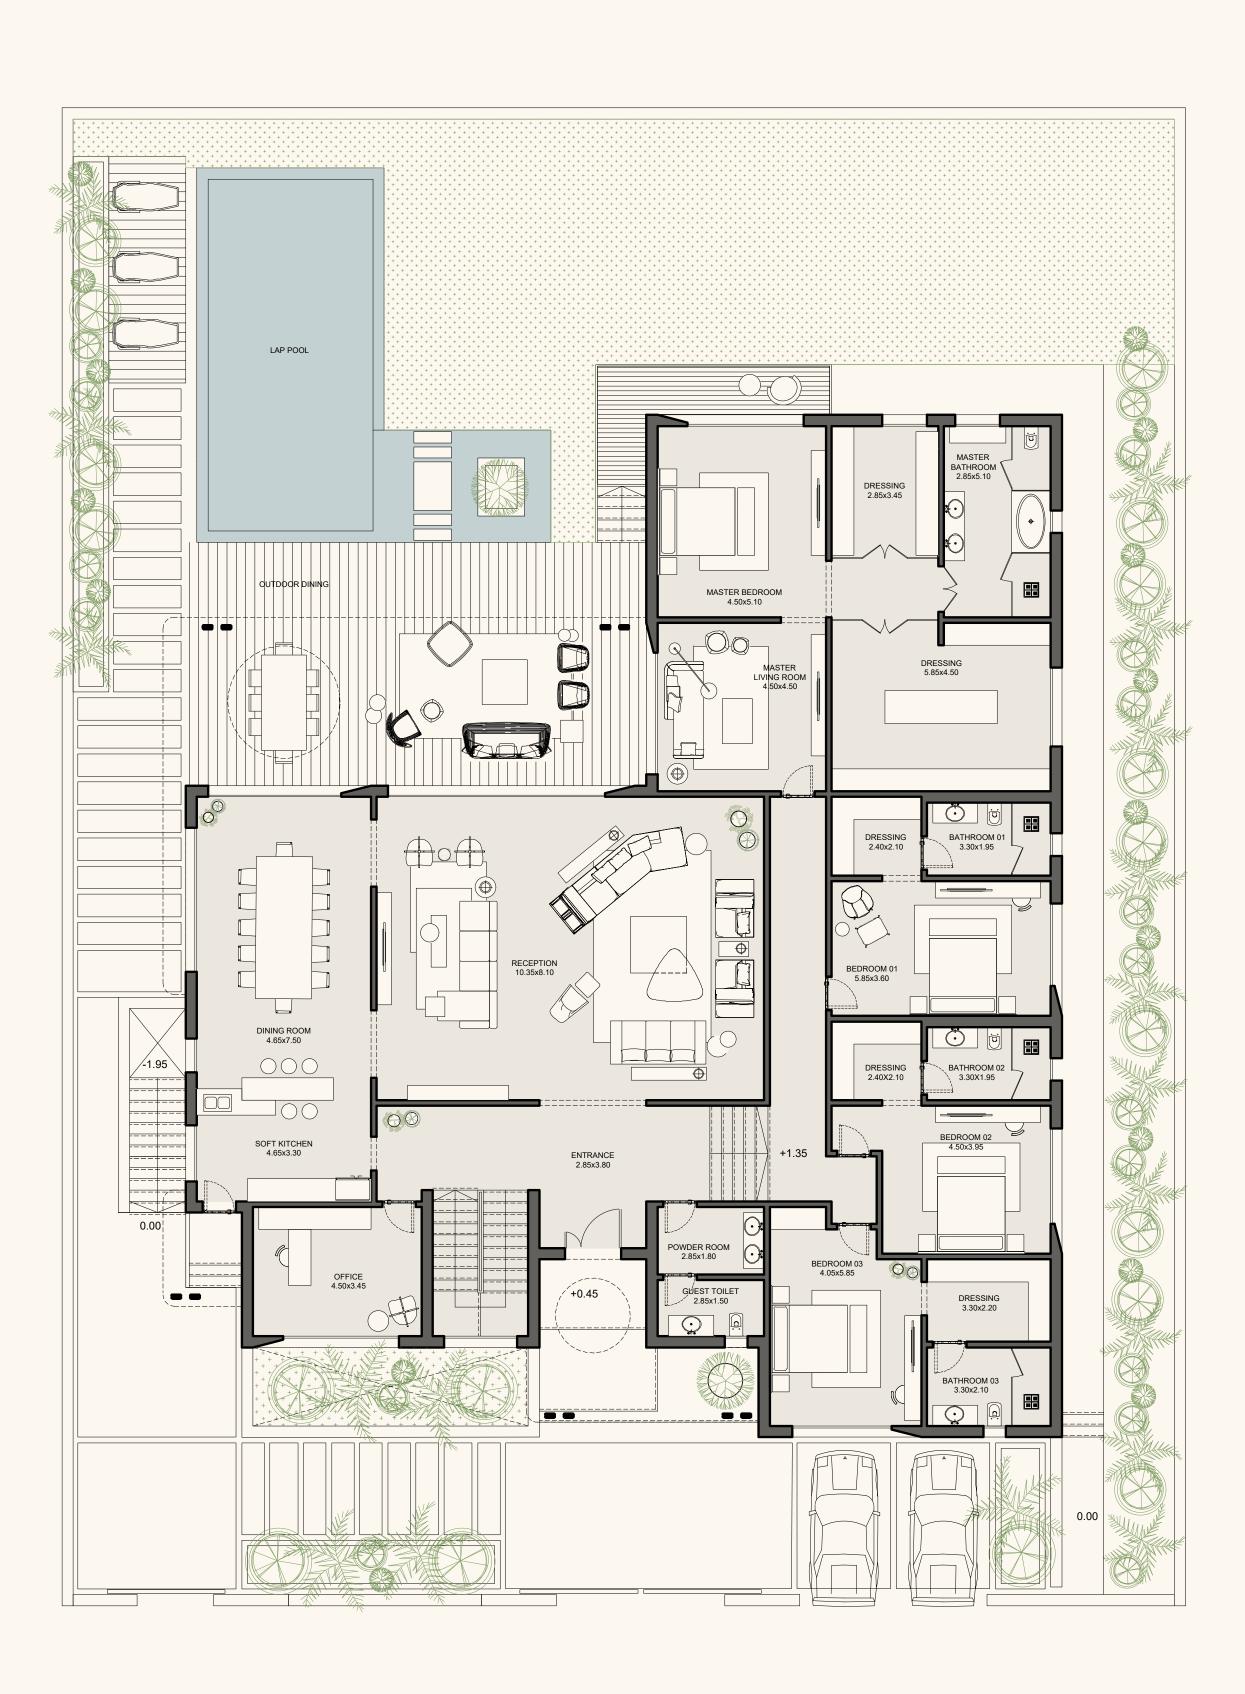

one-floor villa

full basement

total built up area

925 m<sup>2</sup>

basement

456 m<sup>2</sup>

ground floor

469 m<sup>2</sup>

Option 1

### ground floor

### DISCLAIMER

1.Drawings are not to scale. 2.The architectural details, dimensions and area in this plan are based on Schematic Design information only, and final As-Built conditions may vary. 3.All units are sold as unfurnished villas, without furniture and furnishings, without white goods provisions, etc. 4.All images used are for illustrative purposes only and do not represent the actual size, features, specifications, fittings, and furnishings. 5.NEWGIZA reserves the right to make revisions/alterations, at its absolute discretion, and without liability.