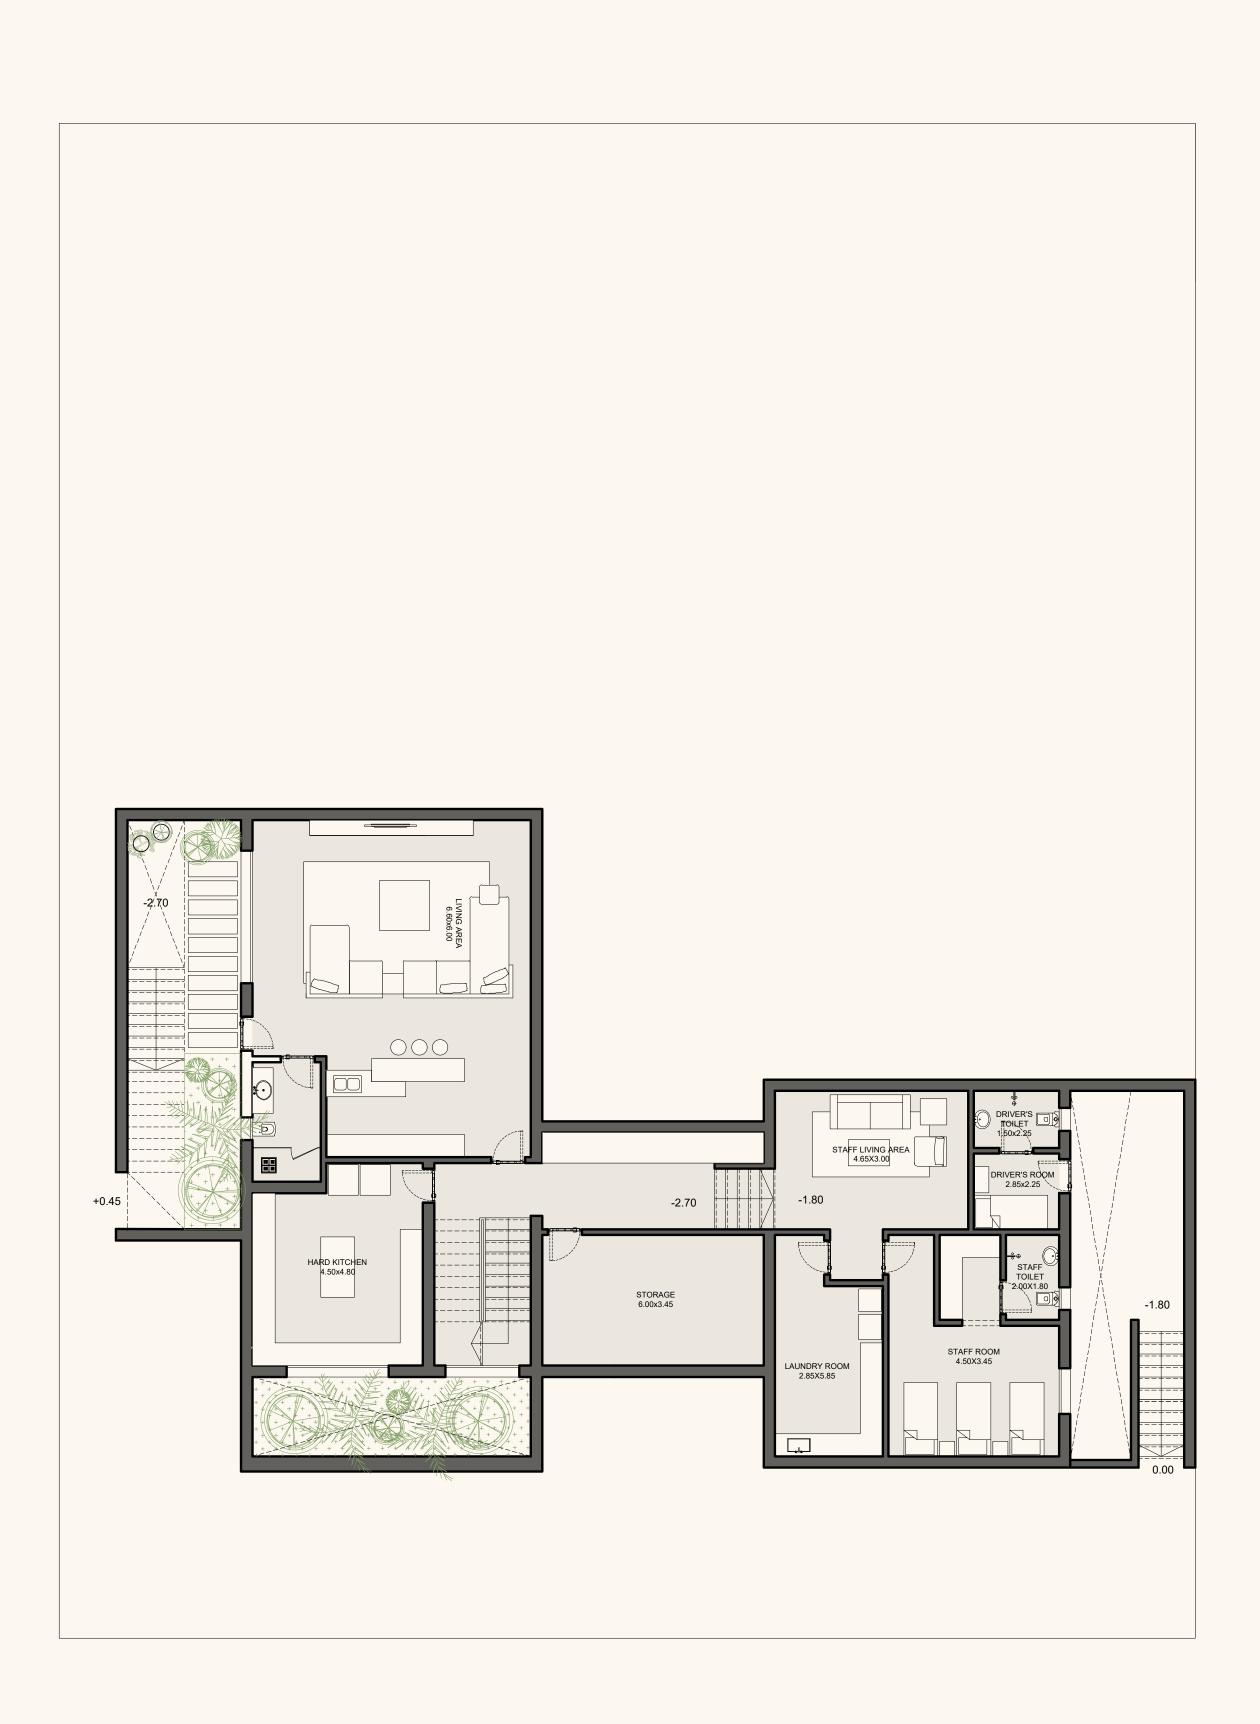

one-floor villa

service basement

total built up area

582 m<sup>2</sup>

basement

II3 m<sup>2</sup>

ground floor

469 m<sup>2</sup>

### basement floor

### DISCLAIMER

1.Drawings are not to scale. 2.The architectural details, dimensions and area in this plan are based on Schematic Design information only, and final As-Built conditions may vary. 3.All units are sold as unfurnished villas, without furniture and furnishings, without white goods provisions, etc. 4.All images used are for illustrative purposes only and do not represent the actual size, features, specifications, fittings, and furnishings. 5.NEWGIZA reserves the right to make revisions/alterations, at its absolute discretion, and without liability.