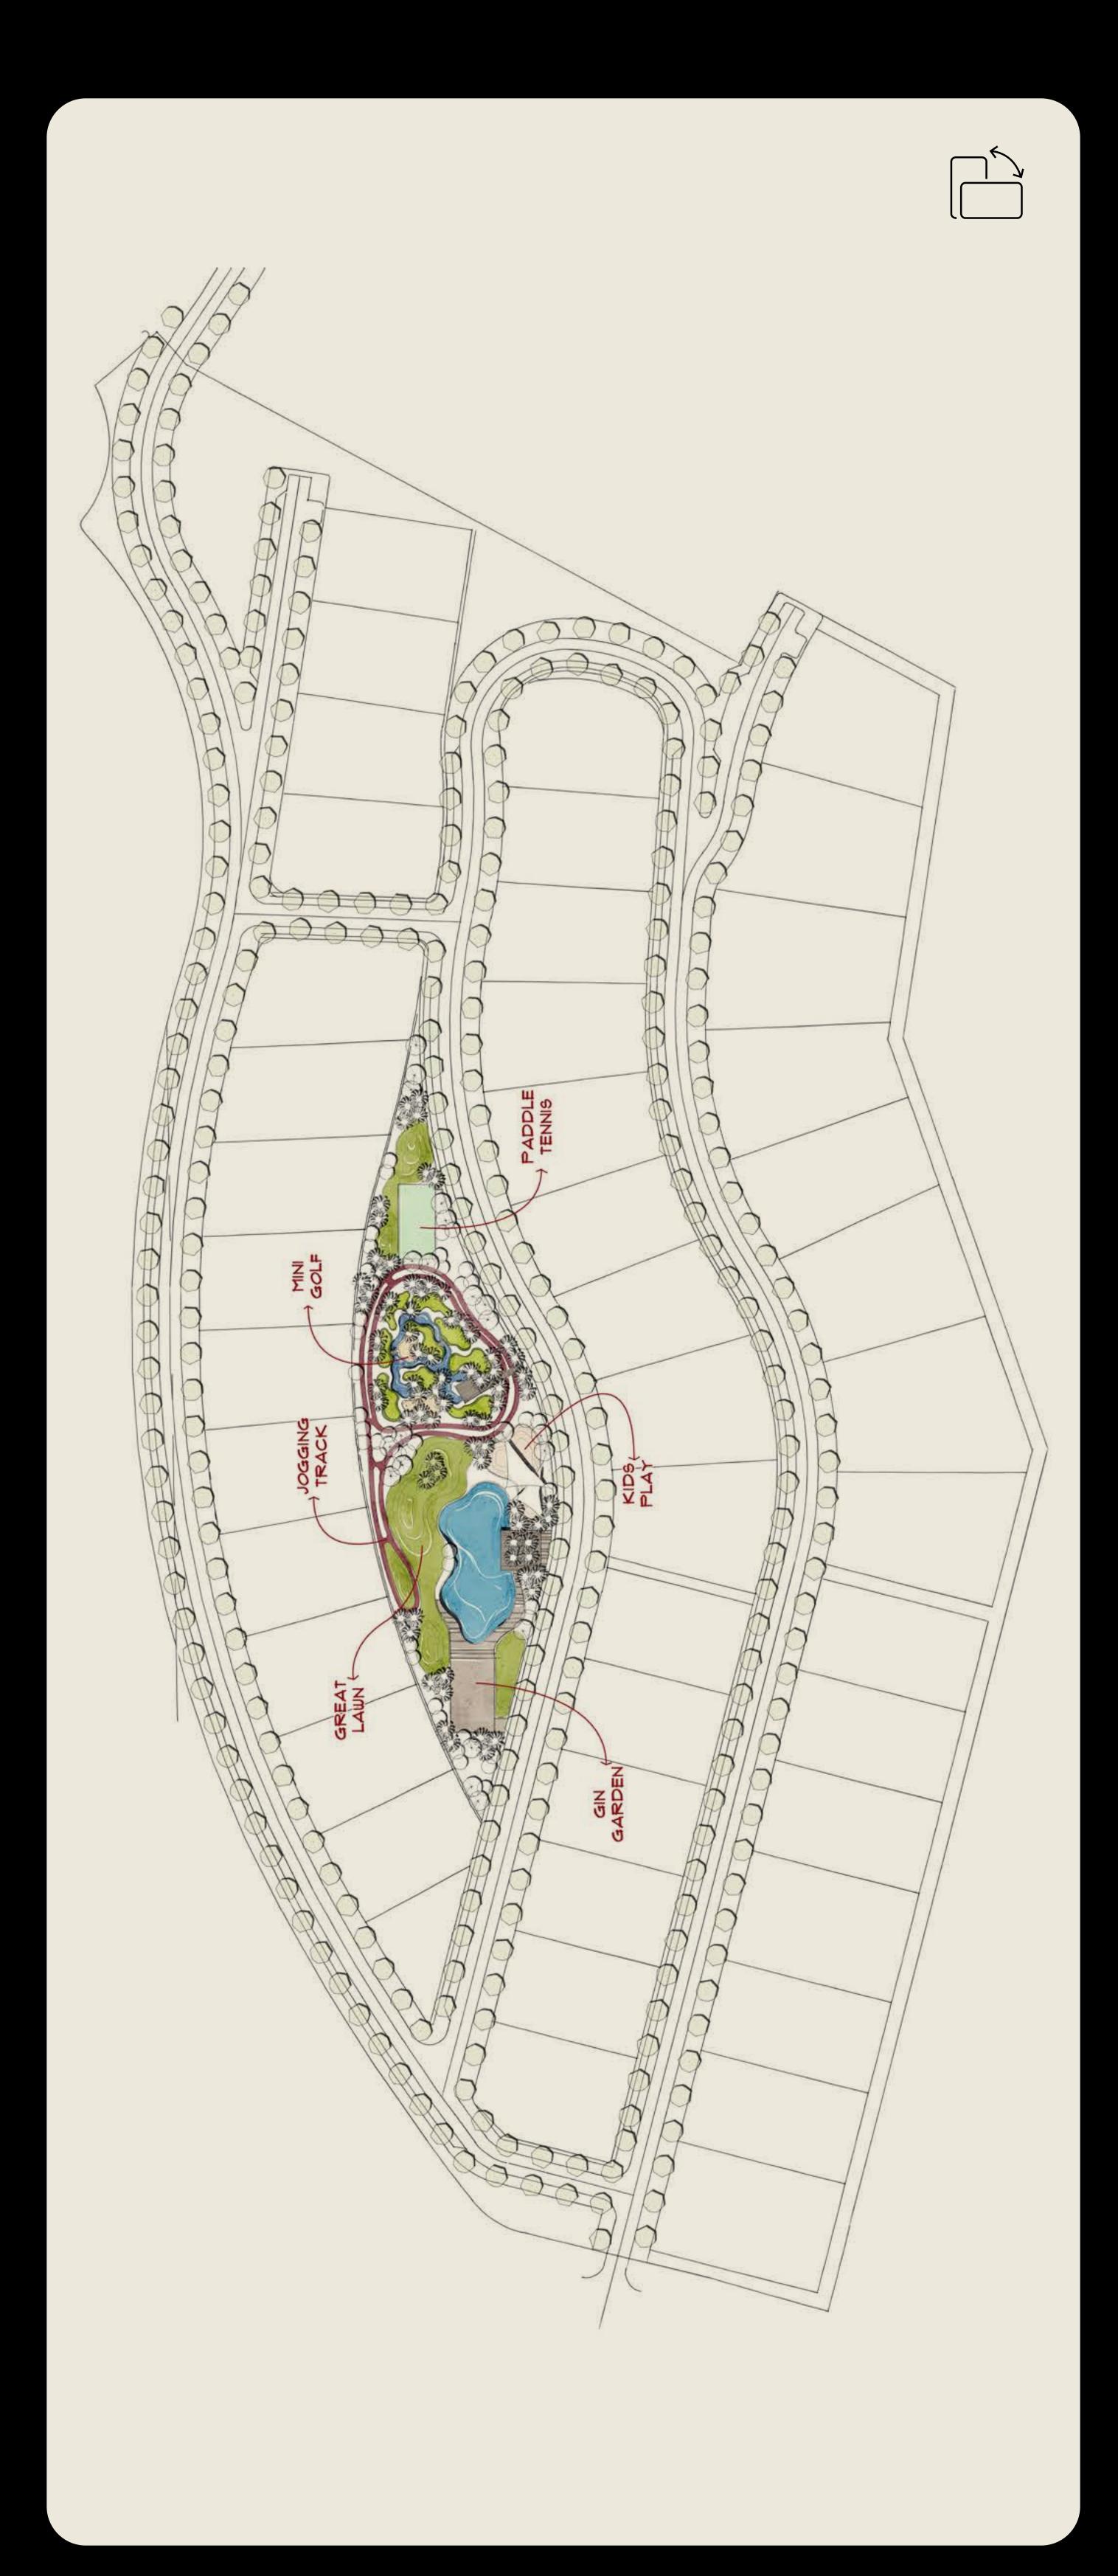

### MASTERPLAN

for a better

experience

kindly rotate your

phone

### PARK FORTY FOUR

a park

for every

lifestyle.

The Forty4 boasts an expansive park to surround its residents with uninterrupted greenery, as well as a colorful array of recreational activities at their door.

Tee off at the Mini Golf course then energize in a cutting edge fitness area where greenery abounds. When the day draws to an end, join your friends in an exciting padel game then relax on inviting benches and enjoy breathtaking scenery.