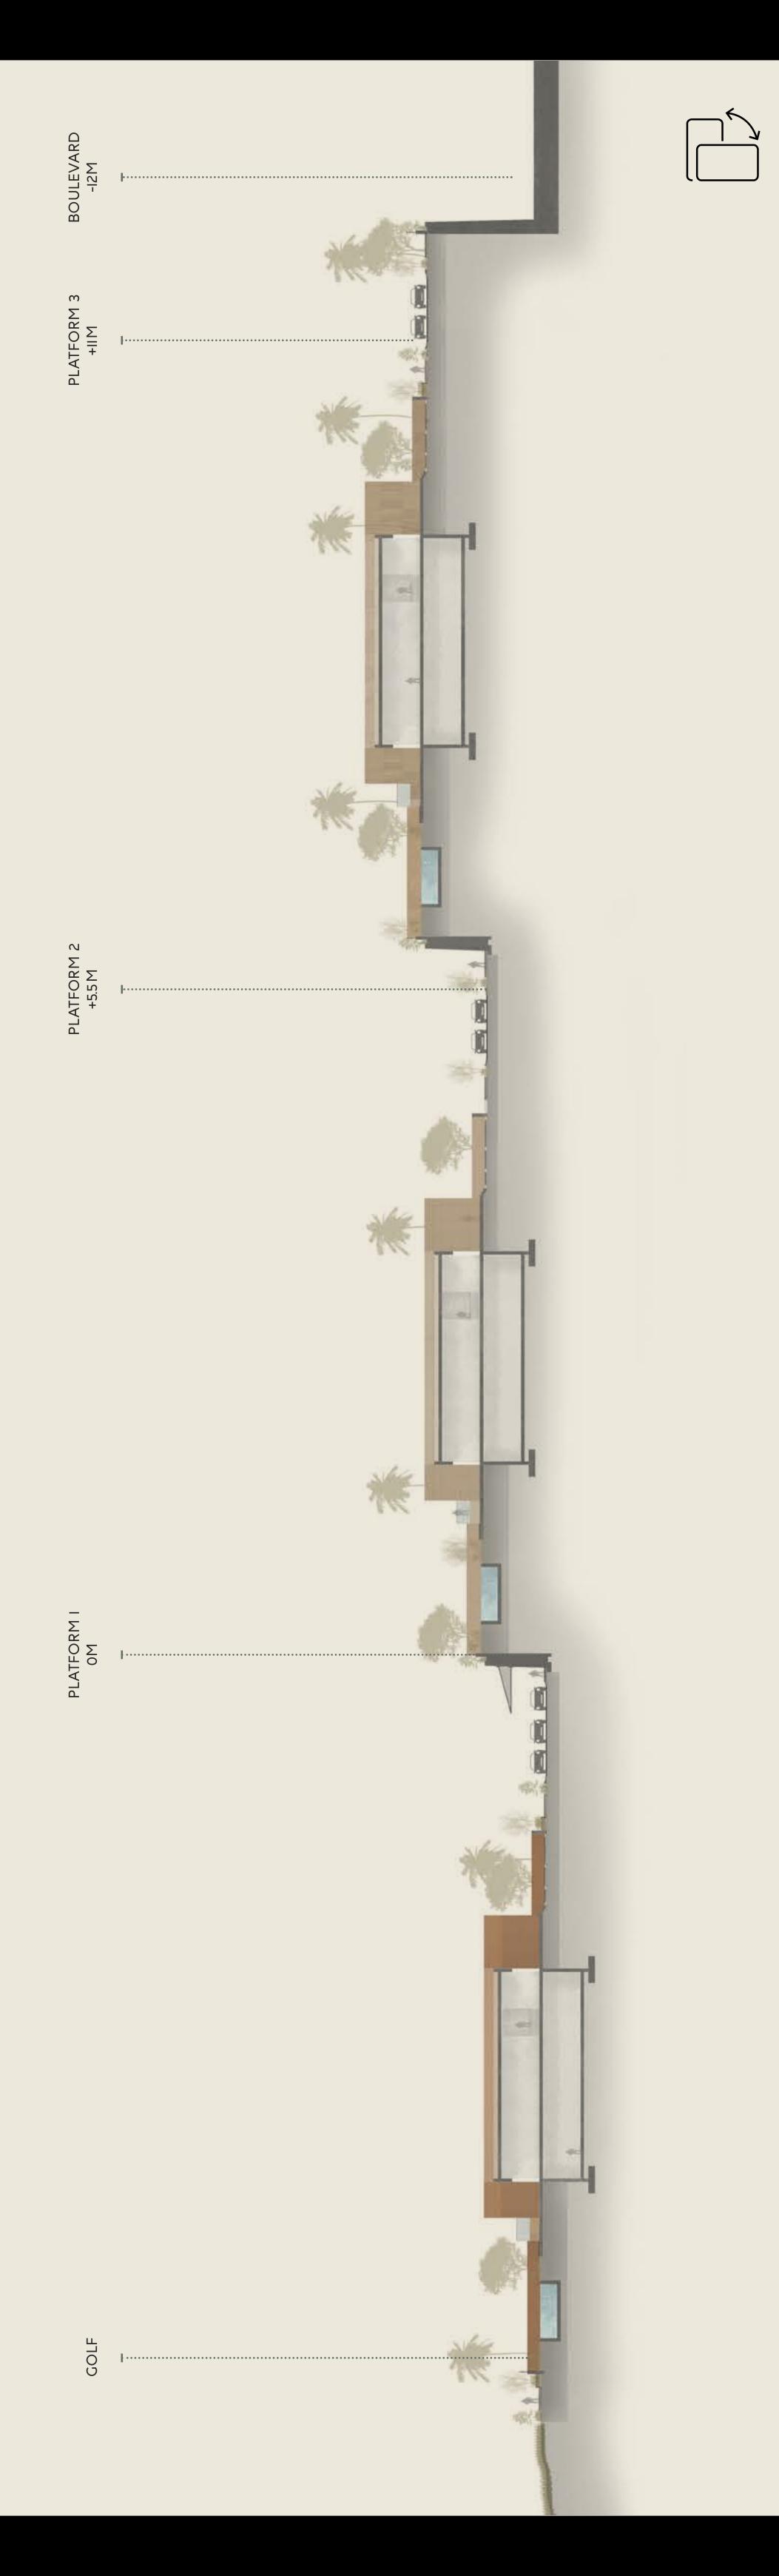

### **LEVELS**

Mindfully masterplanned by NEWGIZA on The Forty4 plots of land, the eco-friendly development adopts a unique elevated technique to offer a

front-row seat on immaculate views without interruption.

By inviting diverse golf course views inside every home, The Forty4 reflects a modern interpretation of contemporary calm while boasting pedestrian-friendly paths and manicured streetscapes, guaranteeing seamless mobility

and framed natural beauty from every angle.