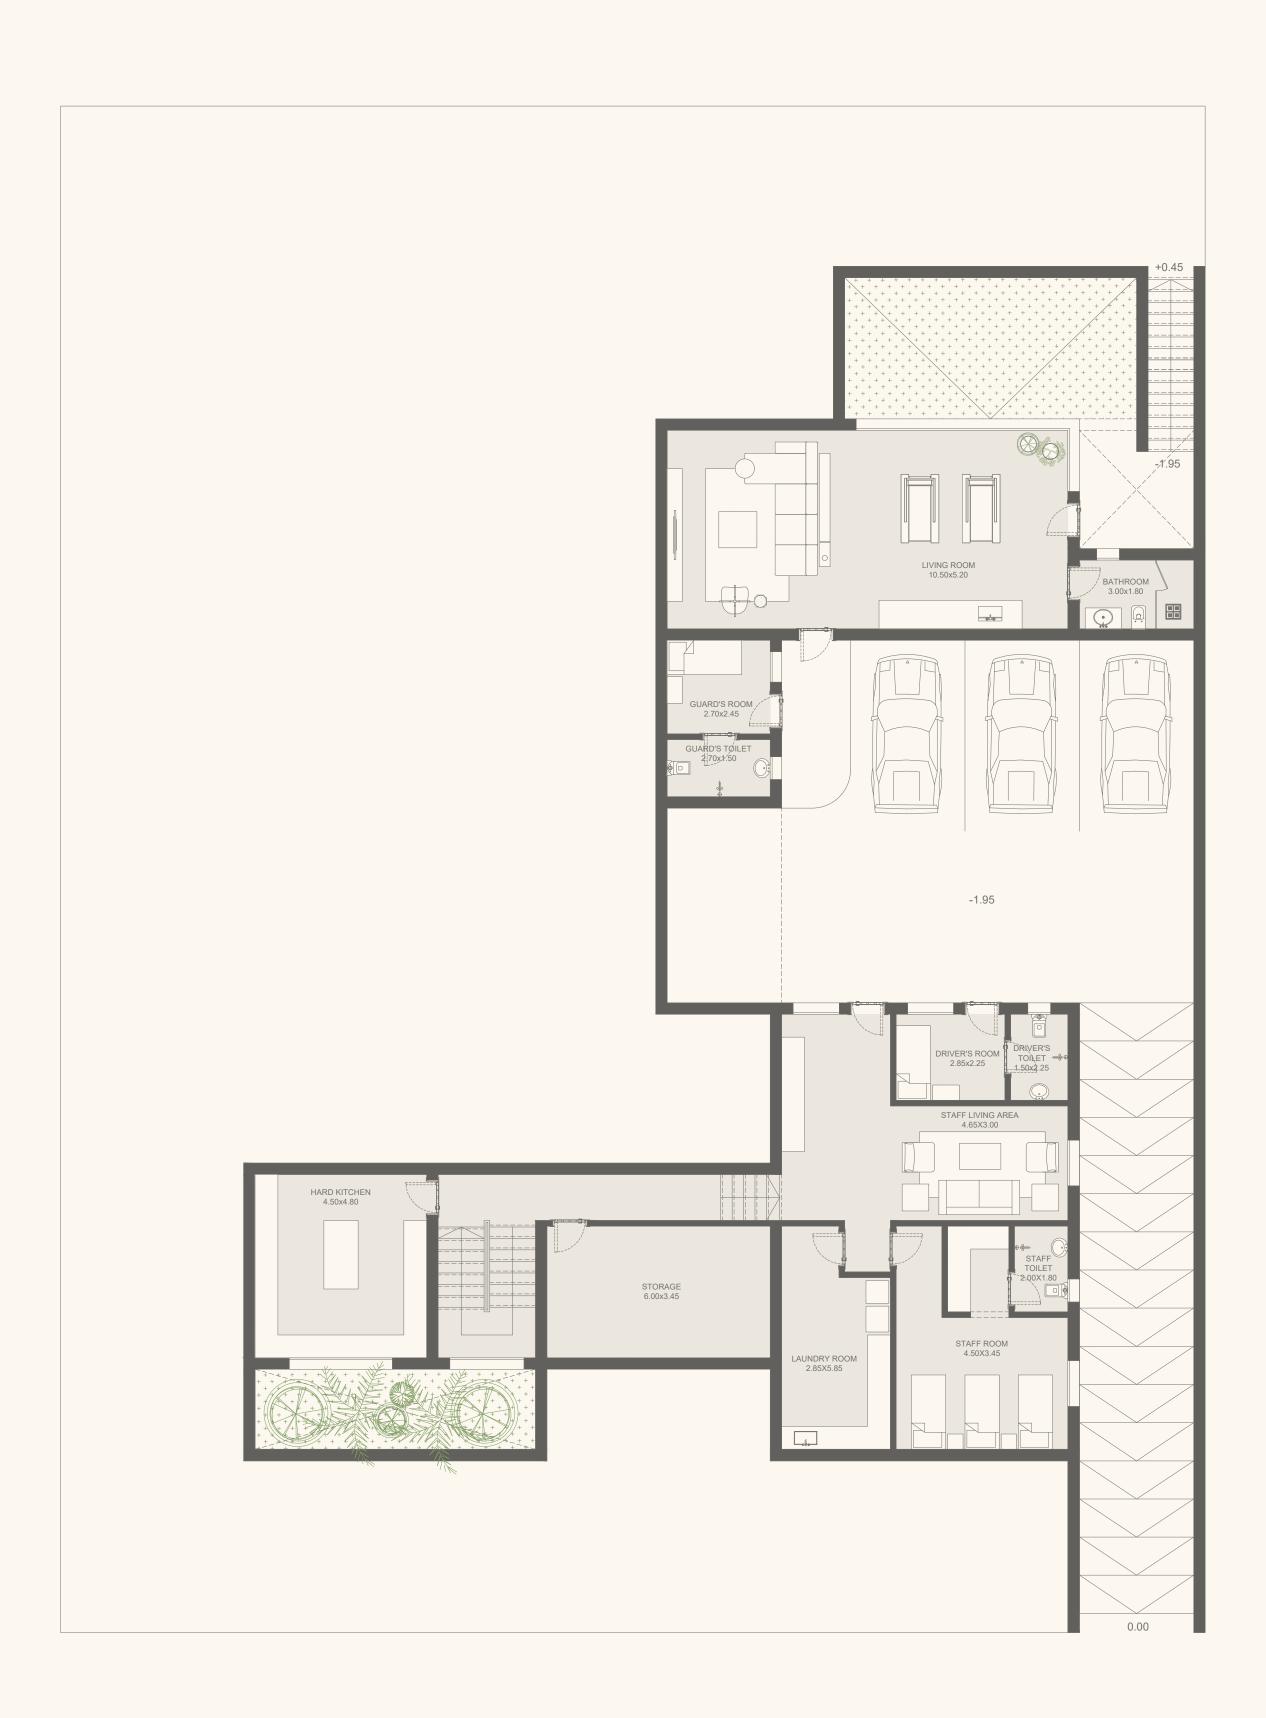

### basement floor

one-floor villa

full basement without parking

total built up area

804 m<sup>2</sup>

basement

335 m<sup>2</sup>

ground floor

469 m<sup>2</sup>

Option 2

### ground floor

1.Drawings are not to scale. 2.The architectural details, dimensions and area in this plan are based on Schematic Design information only, and final As-Built conditions may vary. 3.All units are sold as unfurnished villas, without furniture and furnishings, without white goods provisions, etc. 4.All images used are for illustrative purposes only and do not represent the actual size, features, specifications, fittings, and furnishings. 5.NEWGIZA reserves the right to make revisions/alterations, at its absolute discretion, and without liability.