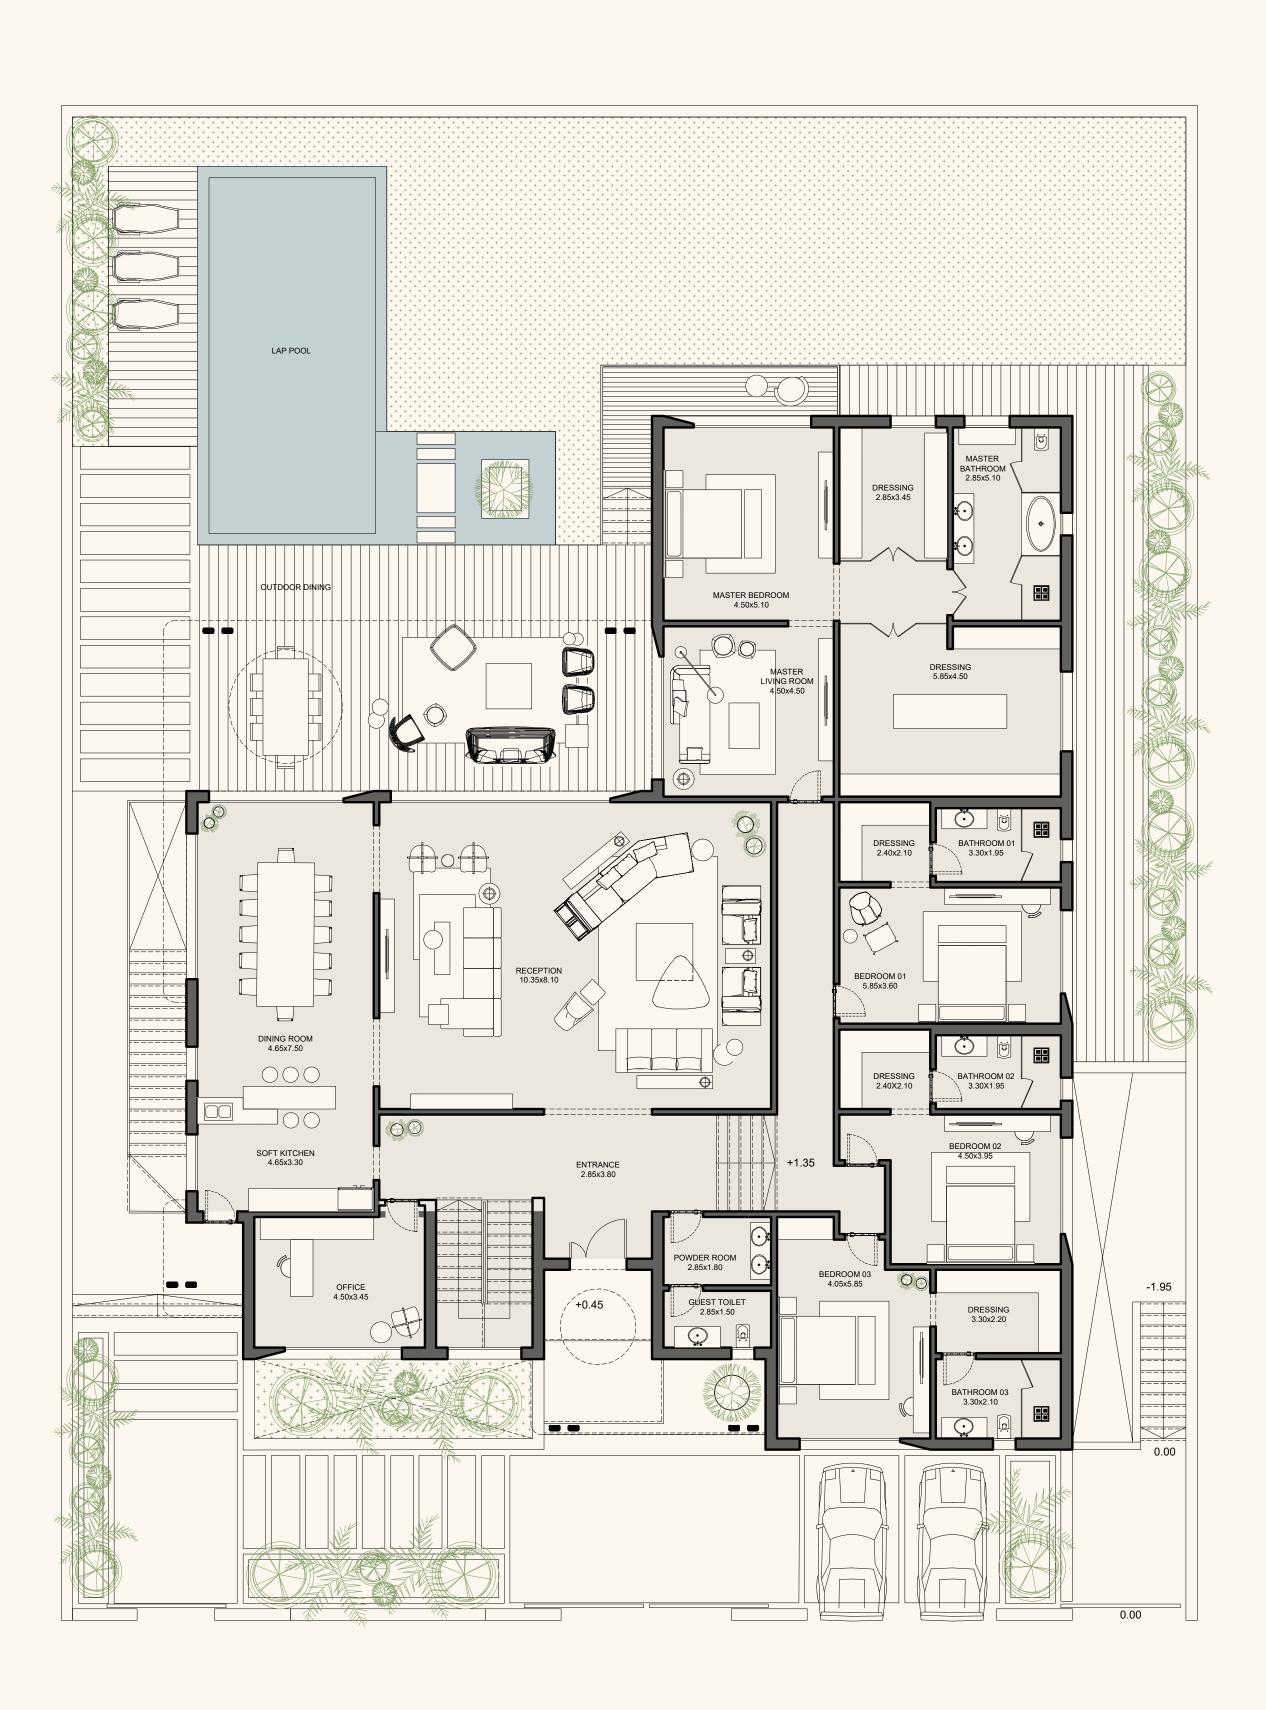

one-floor villa

service basement

total built up area

582 m<sup>2</sup>

basement

II3 m<sup>2</sup>

ground floor

469 m<sup>2</sup>

Option 3

### ground floor

1.Drawings are not to scale. 2.The architectural details, dimensions and area in this plan are based on Schematic Design information only, and final As-Built conditions may vary. 3.All units are sold as unfurnished villas, without furniture and furnishings, without white goods provisions, etc. 4.All images used are for illustrative purposes only and do not represent the actual size, features, specifications, fittings, and furnishings. 5.NEWGIZA reserves the right to make revisions/alterations, at its absolute discretion, and without liability.