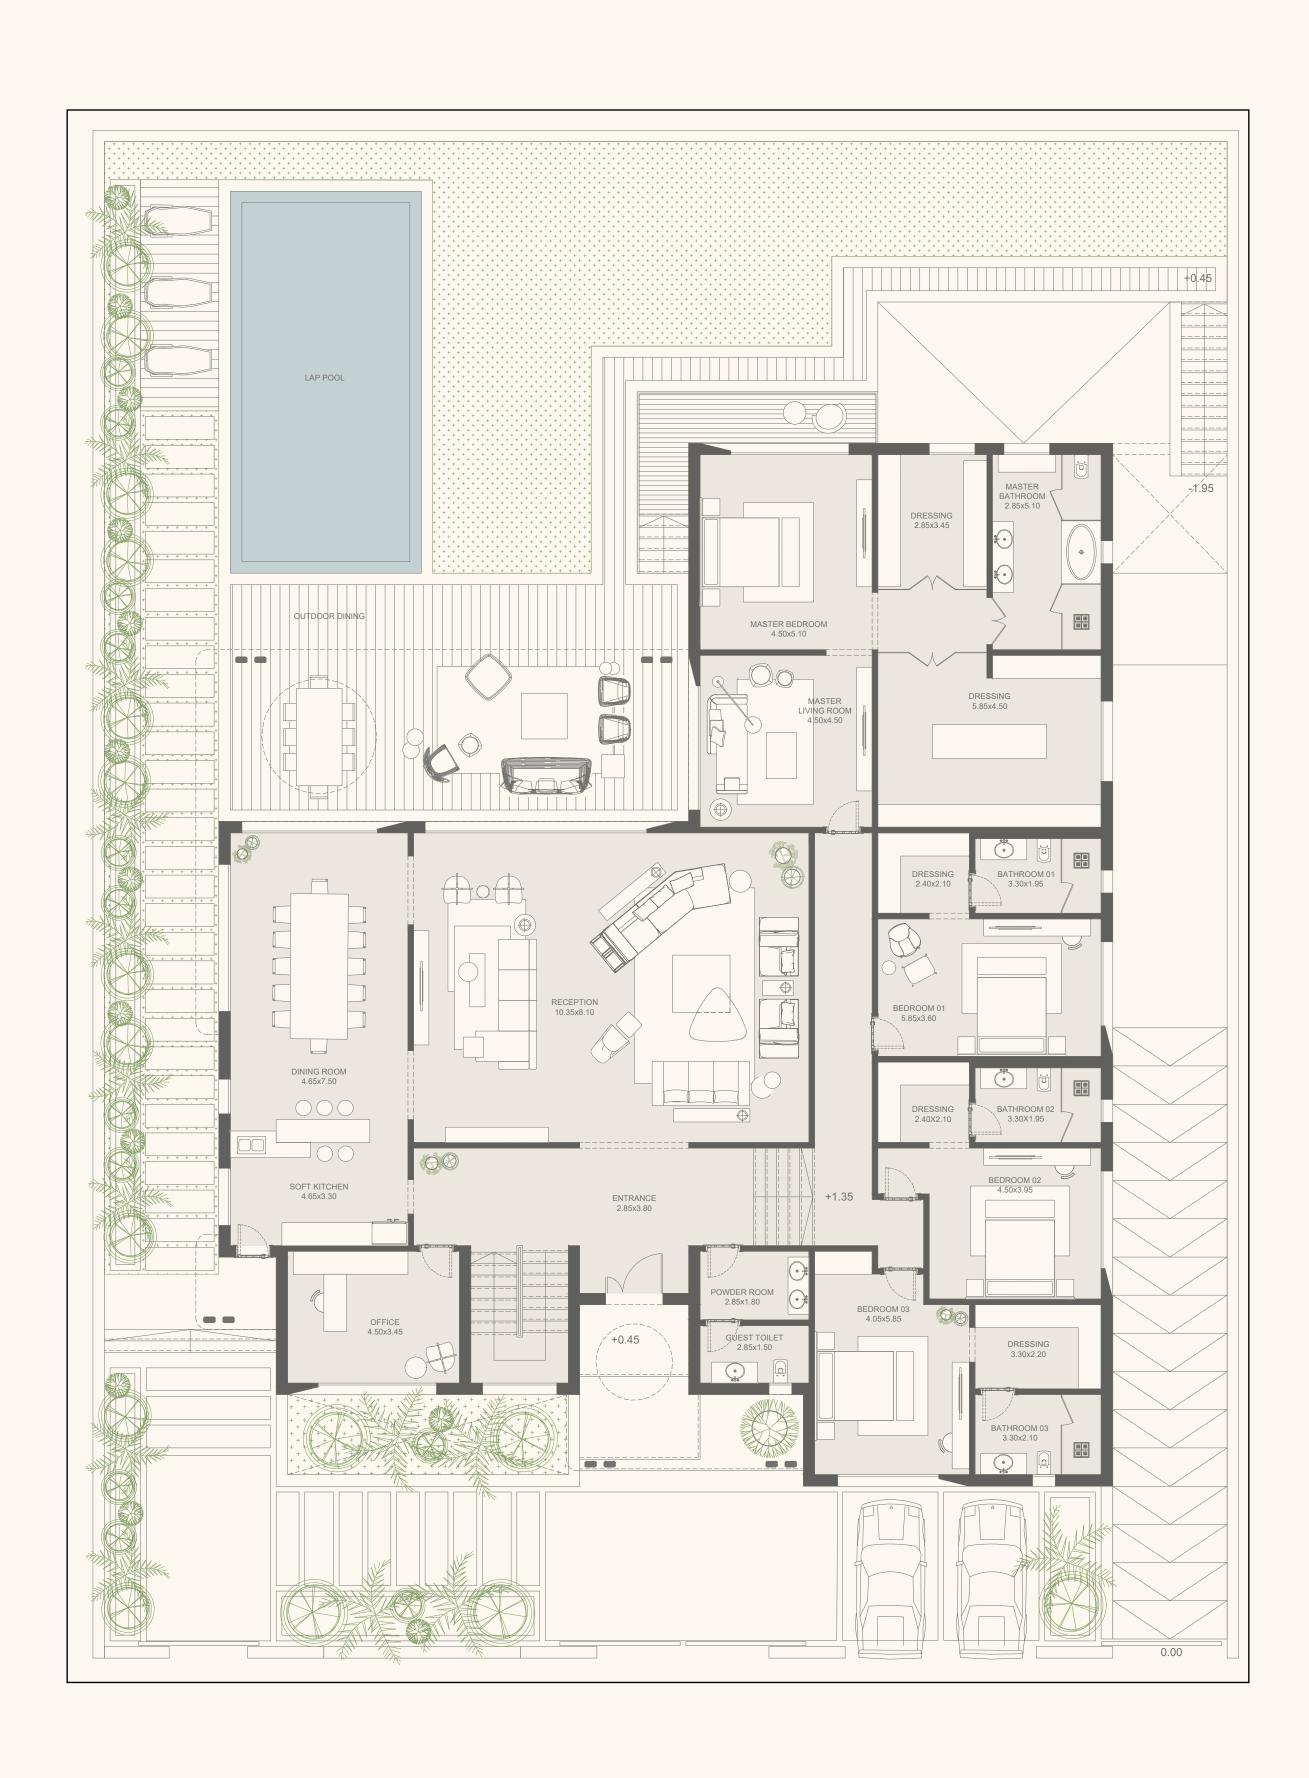

one-floor villa

full basement

total built up area

925 m<sup>2</sup>

basement

456 m<sup>2</sup>

ground floor

469 m<sup>2</sup>

### ground floor

### DISCLAIMER

1.Drawings are not to scale. 2.The architectural details, dimensions and area in this plan are based on Schematic Design information only, and final As-Built conditions may vary. 3.All units are sold as unfurnished villas, without furniture and furnishings, without white goods provisions, etc. 4.All images used are for illustrative purposes only and do not represent the actual size, features, specifications, fittings, and furnishings. 5.NEWGIZA reserves the right to make revisions/alterations, at its absolute discretion, and without liability.