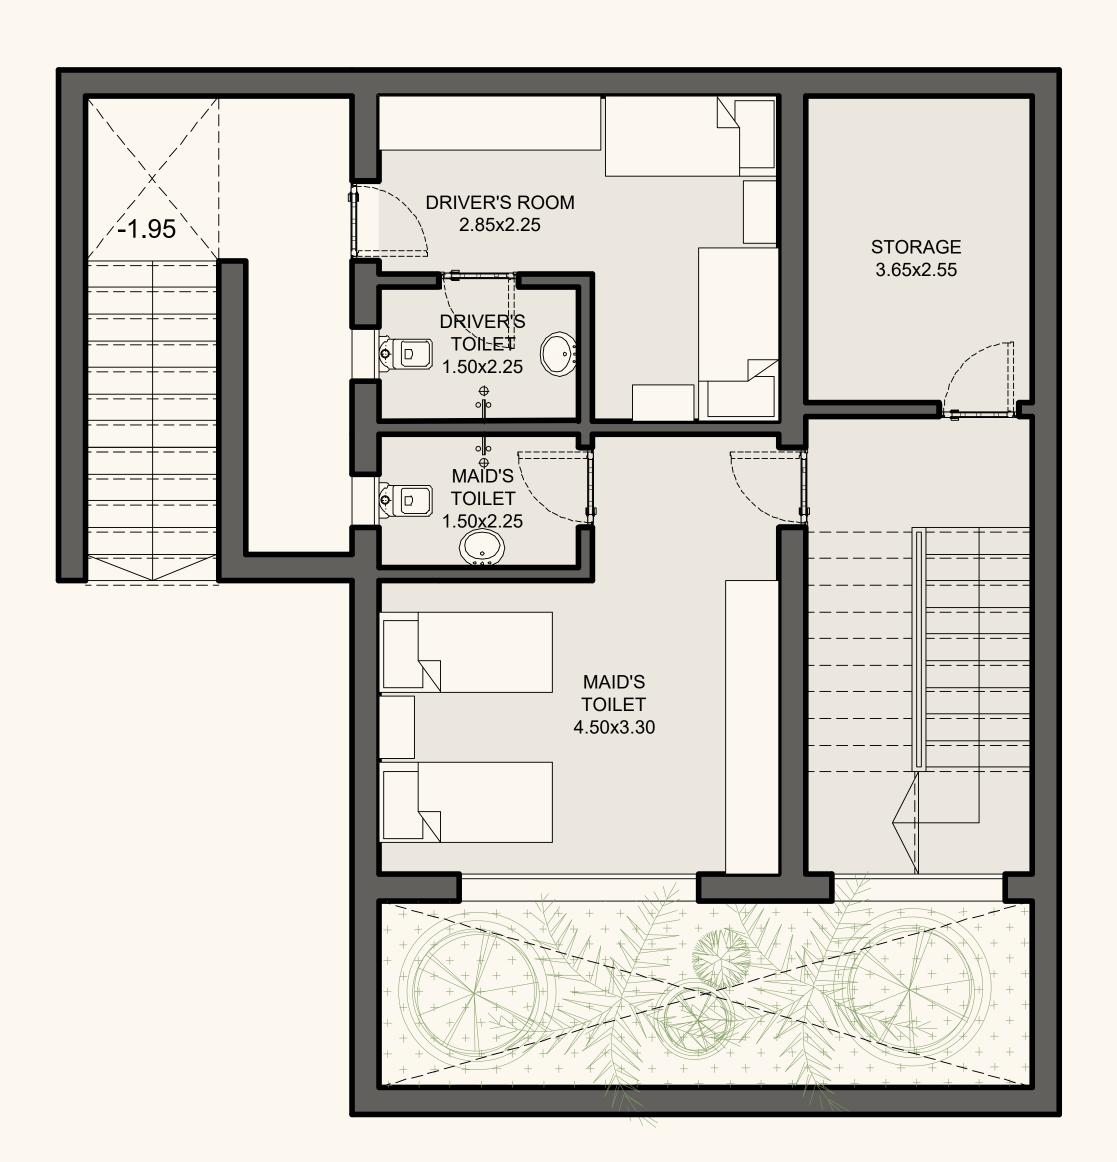

### basement floor

one-floor villa

full basement without parking

total built up area

804 m<sup>2</sup>

basement

335 m<sup>2</sup>

ground floor

469 m<sup>2</sup>

Option 2

### ground floor

1.Drawings are not to scale. 2.The architectural details, dimensions and area in this plan are based on Schematic Design information only, and final As-Built conditions may vary. 3.All units are sold as unfurnished villas, without furniture and furnishings, without white goods provisions, etc. 4.All images used are for illustrative purposes only and do not represent the actual size, features, specifications, fittings, and furnishings. 5.NEWGIZA reserves the right to make revisions/alterations, at its absolute discretion, and without liability.

### basement floor

### DISCLAIMER

1.Drawings are not to scale. 2.The architectural details, dimensions and area in this plan are based on Schematic Design information only, and final As-Built conditions may vary. 3.All units are sold as unfurnished villas, without furniture and furnishings, without white goods provisions, etc. 4.All images used are for illustrative purposes only and do not represent the actual size, features, specifications, fittings, and furnishings. 5.NEWGIZA reserves the right to make revisions/alterations, at its absolute discretion, and without liability.