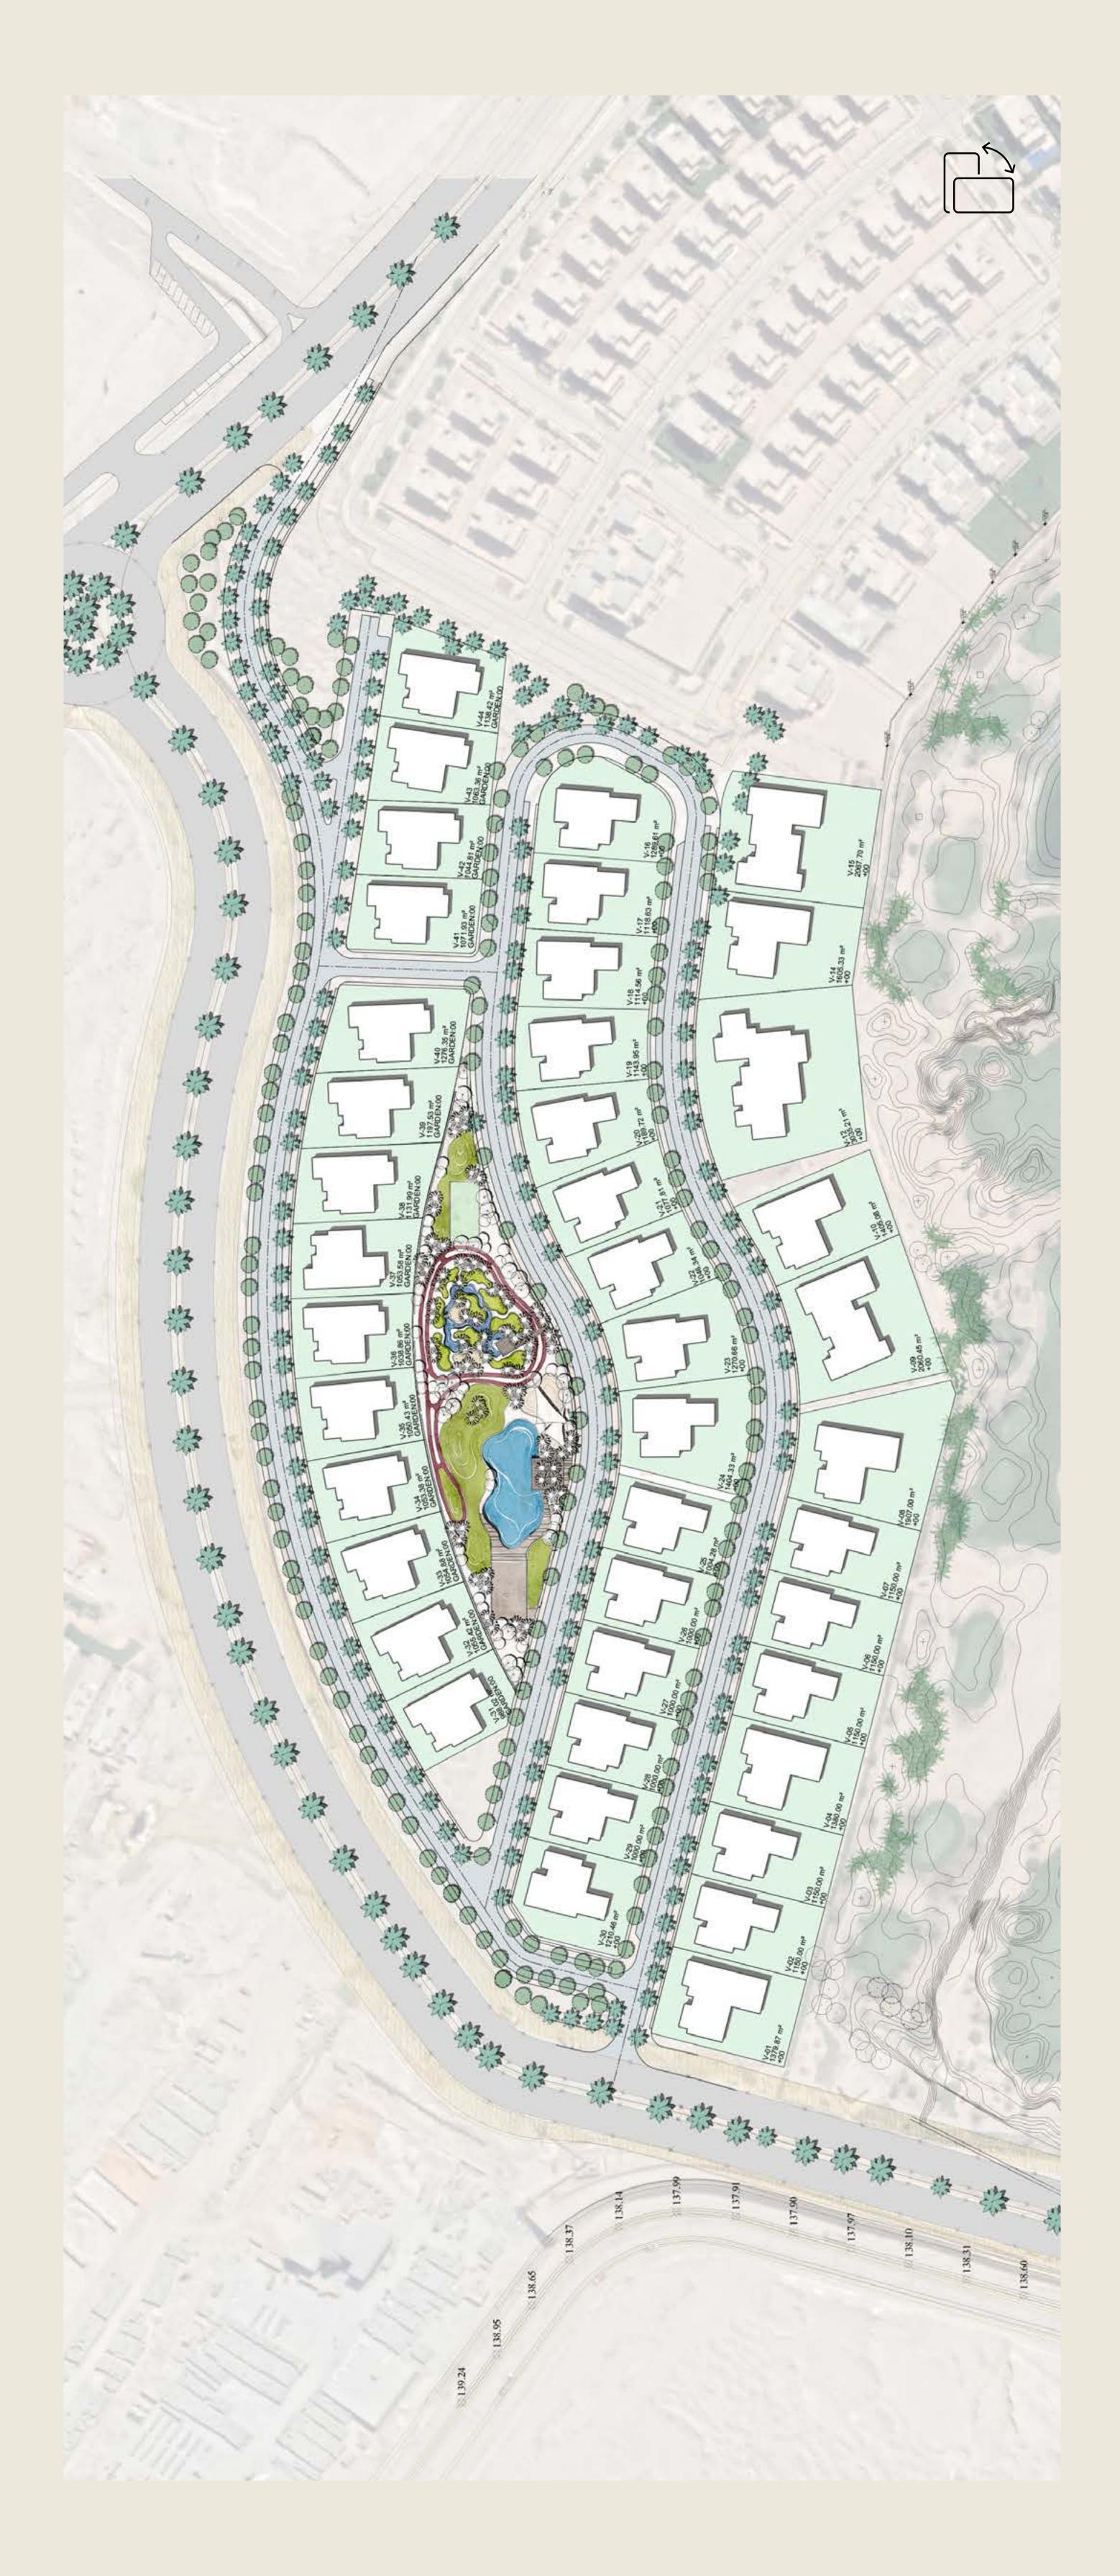

## MASTERPLAN

for a better

experience

kindly rotate your

phone

## **LEVELS**

Mindfully masterplanned by NEWGIZA on The Forty4 plots of land, the eco-friendly development adopts a unique elevated technique to offer a

front-row seat on immaculate views without interruption.

## PARK FORTY FOUR

a park

for every

lifestyle.

The Forty4 boasts an expansive park to surround its residents with uninterrupted greenery, as well as a colorful array of recreational activities at their door.