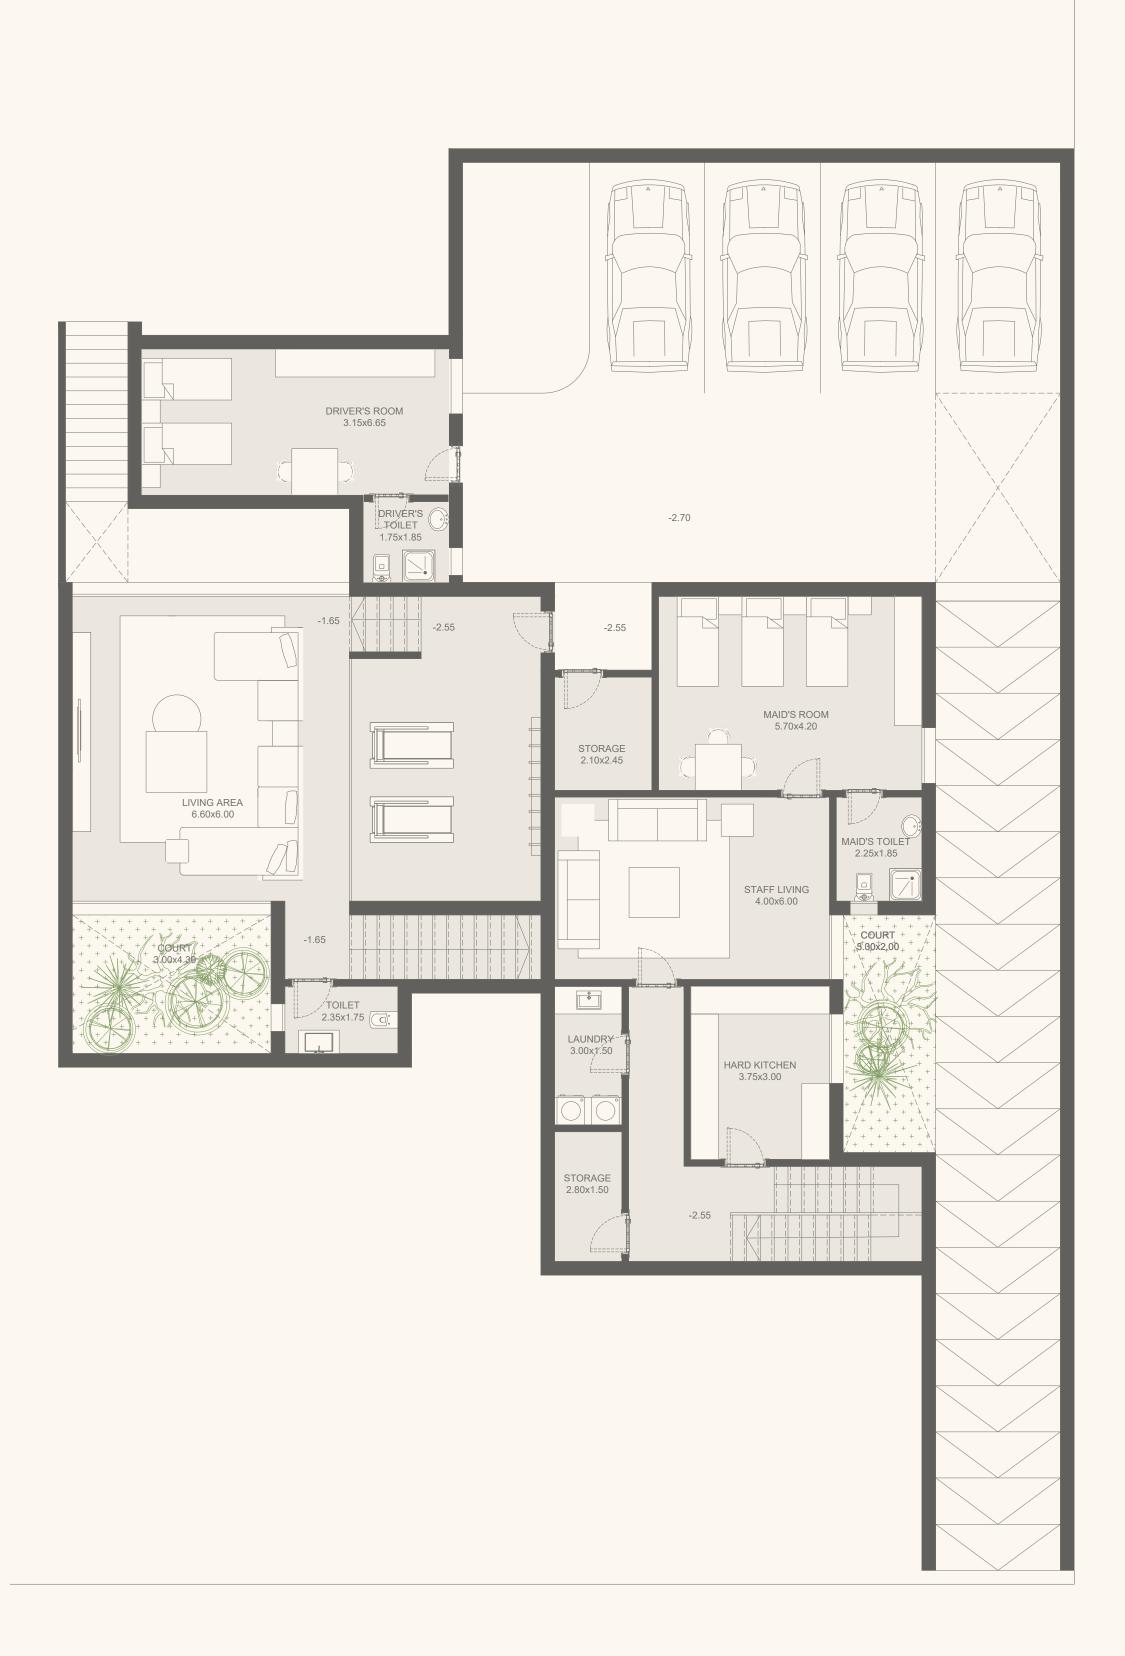

one-floor villa

full basement

total built up area

77 I m<sup>2</sup>

basement

407 m<sup>2</sup>

ground floor

364 m<sup>2</sup>

Option 1

## ground floor

## basement floor

## DISCLAIMER

one-floor villa

full basement without parking

total built up area

643 m<sup>2</sup>

basement

279 m<sup>2</sup>

ground floor