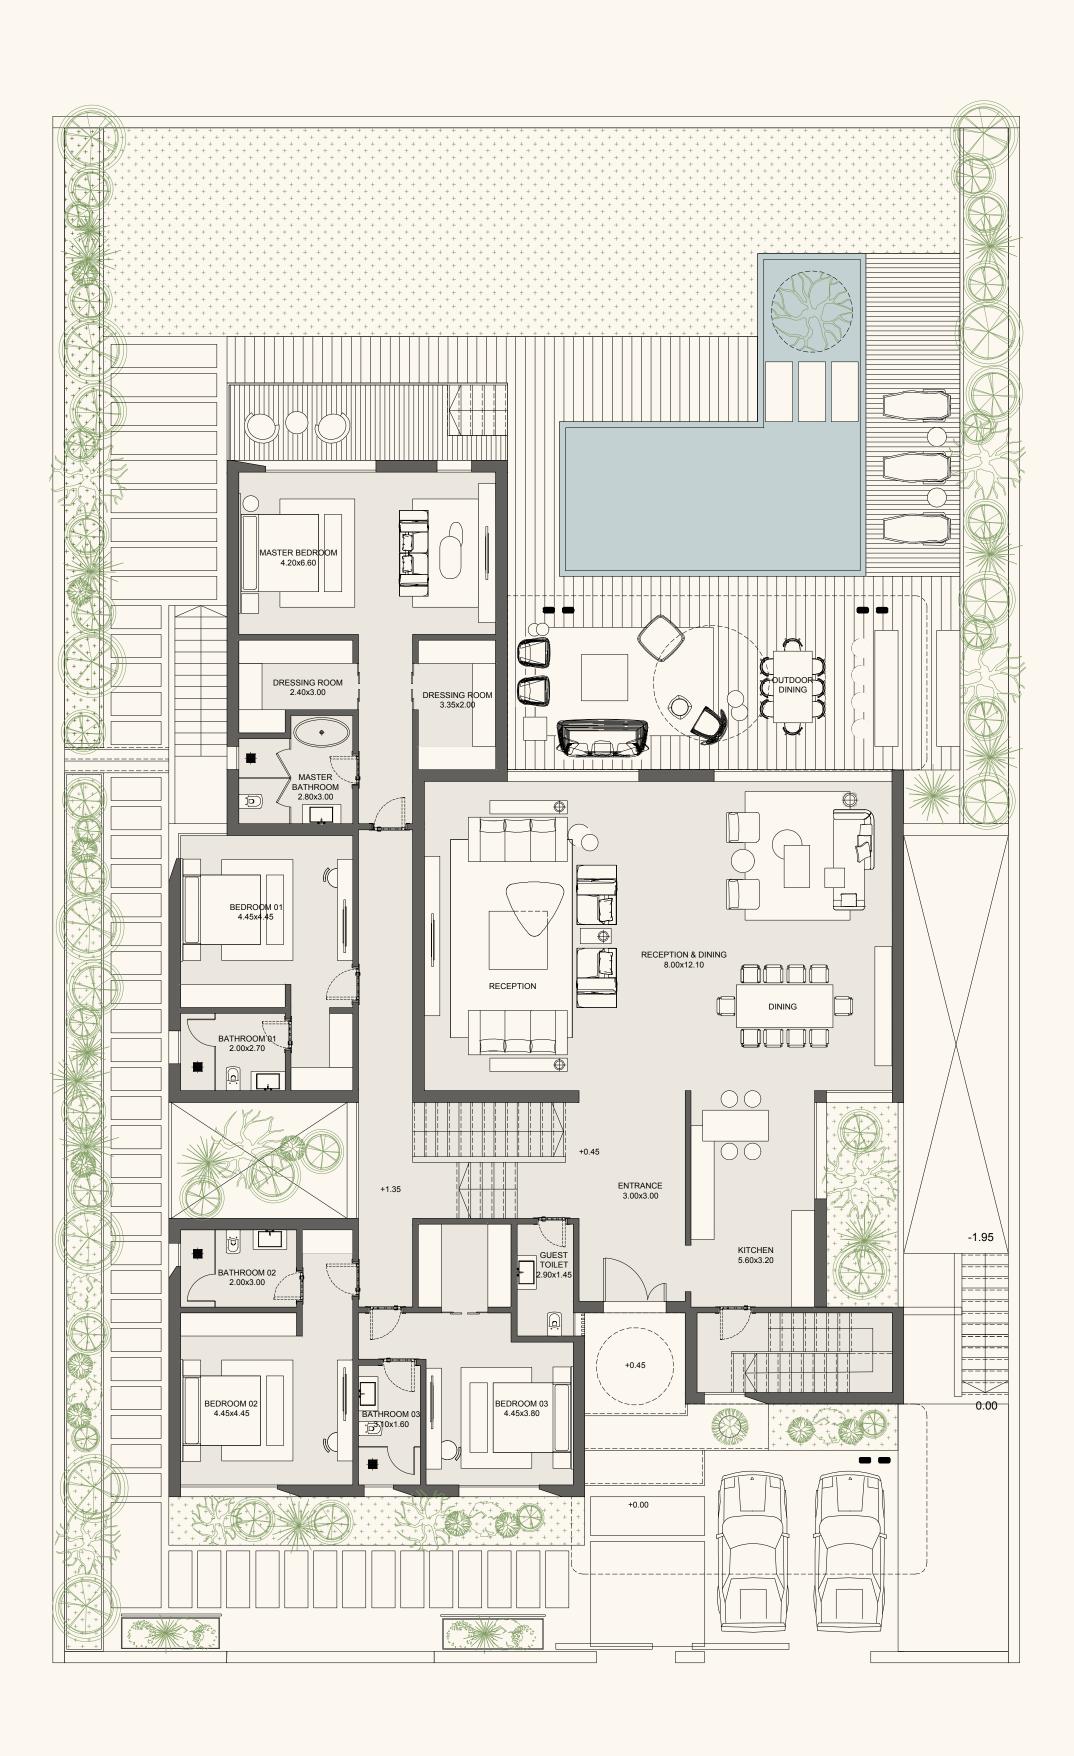

one-floor villa

full basement

total built up area

77 I m<sup>2</sup>

basement

407 m<sup>2</sup>

ground floor

364 m<sup>2</sup>

Option 1

## ground floor

## basement floor

## DISCLAIMER

one-floor villa

full basement without parking

total built up area

643 m<sup>2</sup>

basement

279 m<sup>2</sup>

ground floor