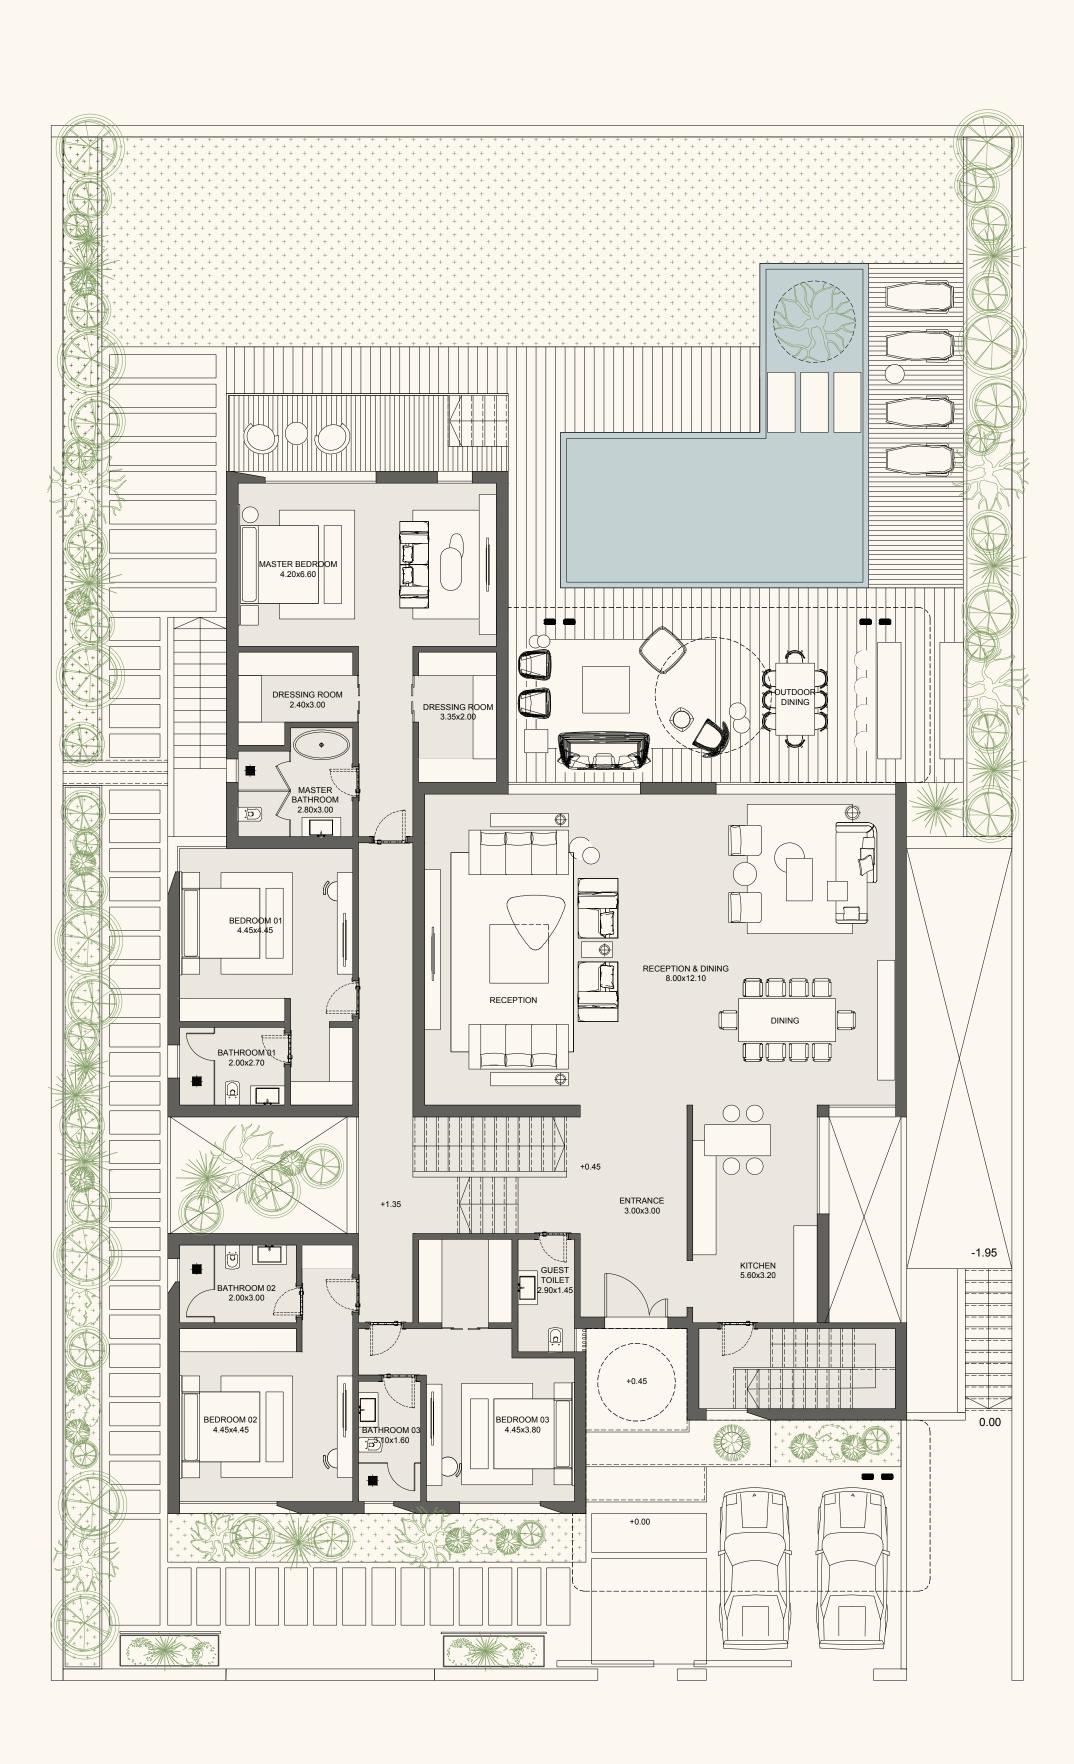

## DISCLAIMER

one-floor villa

service basement

total built up area

503 m<sup>2</sup>

basement

139 m<sup>2</sup>

ground floor

364 m<sup>2</sup>

Option 3

## ground floor

## DISCLAIMER

## basement floor