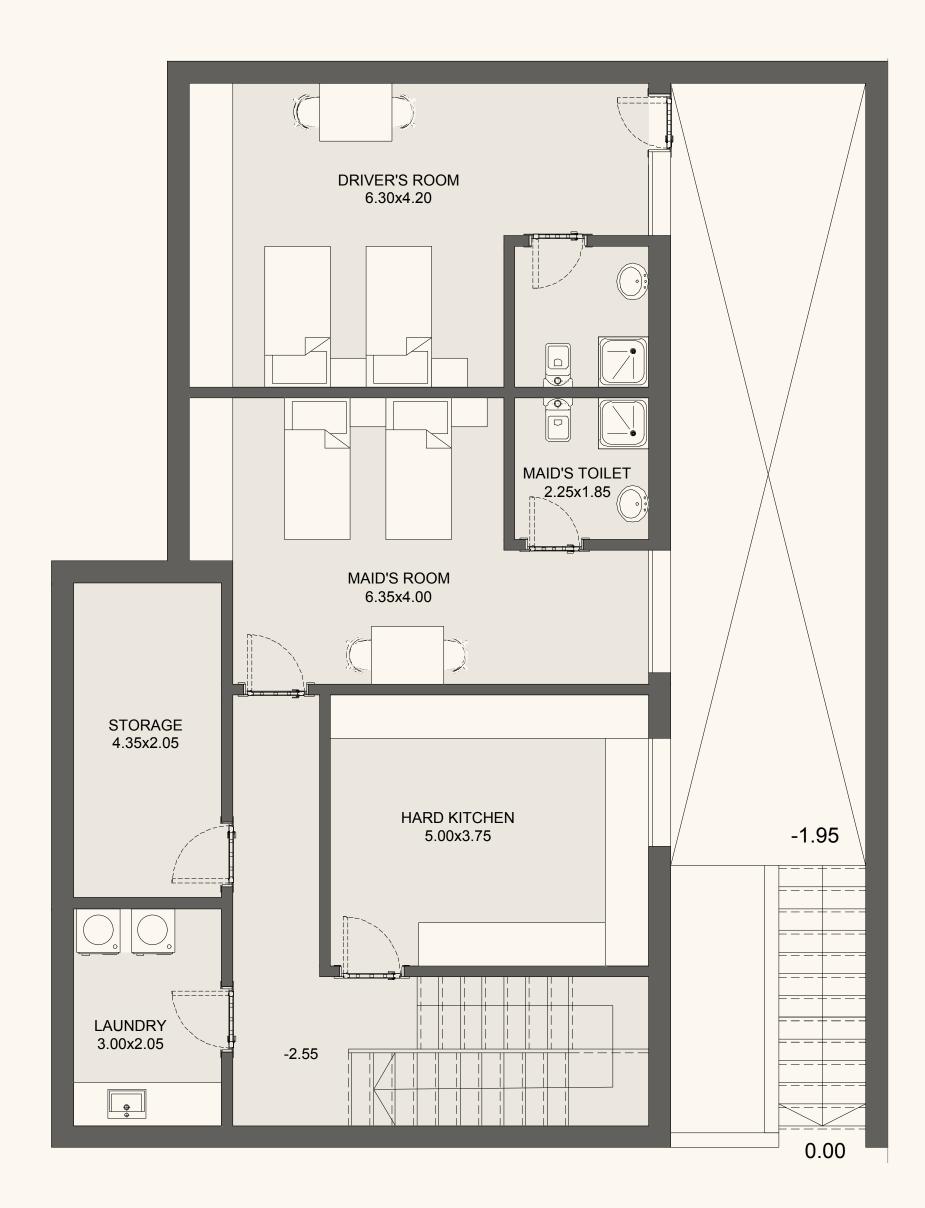

## DISCLAIMER

one-floor villa

service basement

total built up area

503 m<sup>2</sup>

basement

139 m<sup>2</sup>

ground floor

364 m<sup>2</sup>

Option 3