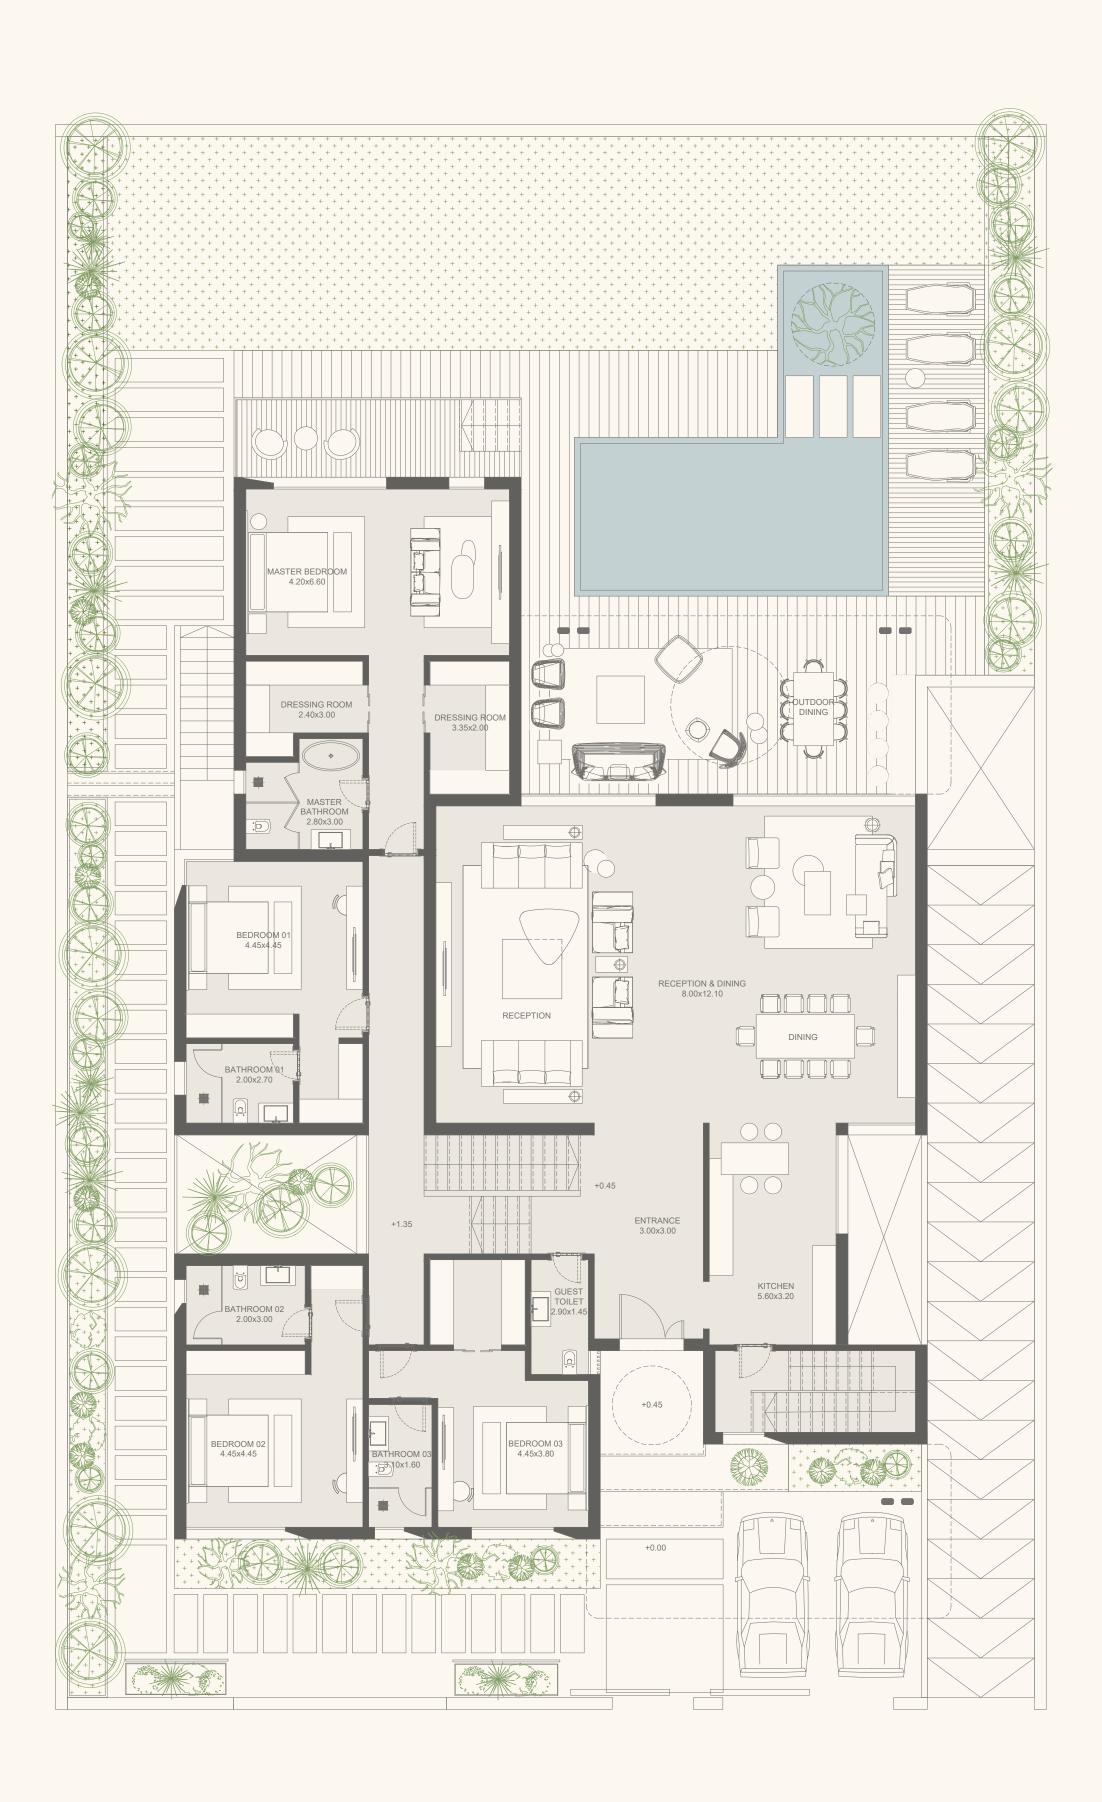

## one-floor villa

Living in a one-level is to enjoy breathing space and ultimate freedom at the comfort of your own home. All villas have been expertly designed to invite natural views inside, as well as uninterrupted serenity year-round

one-floor villa

full basement

total built up area

77 I m<sup>2</sup>

basement

407 m<sup>2</sup>

ground floor

364 m<sup>2</sup>

Option 1

## ground floor

## basement floor