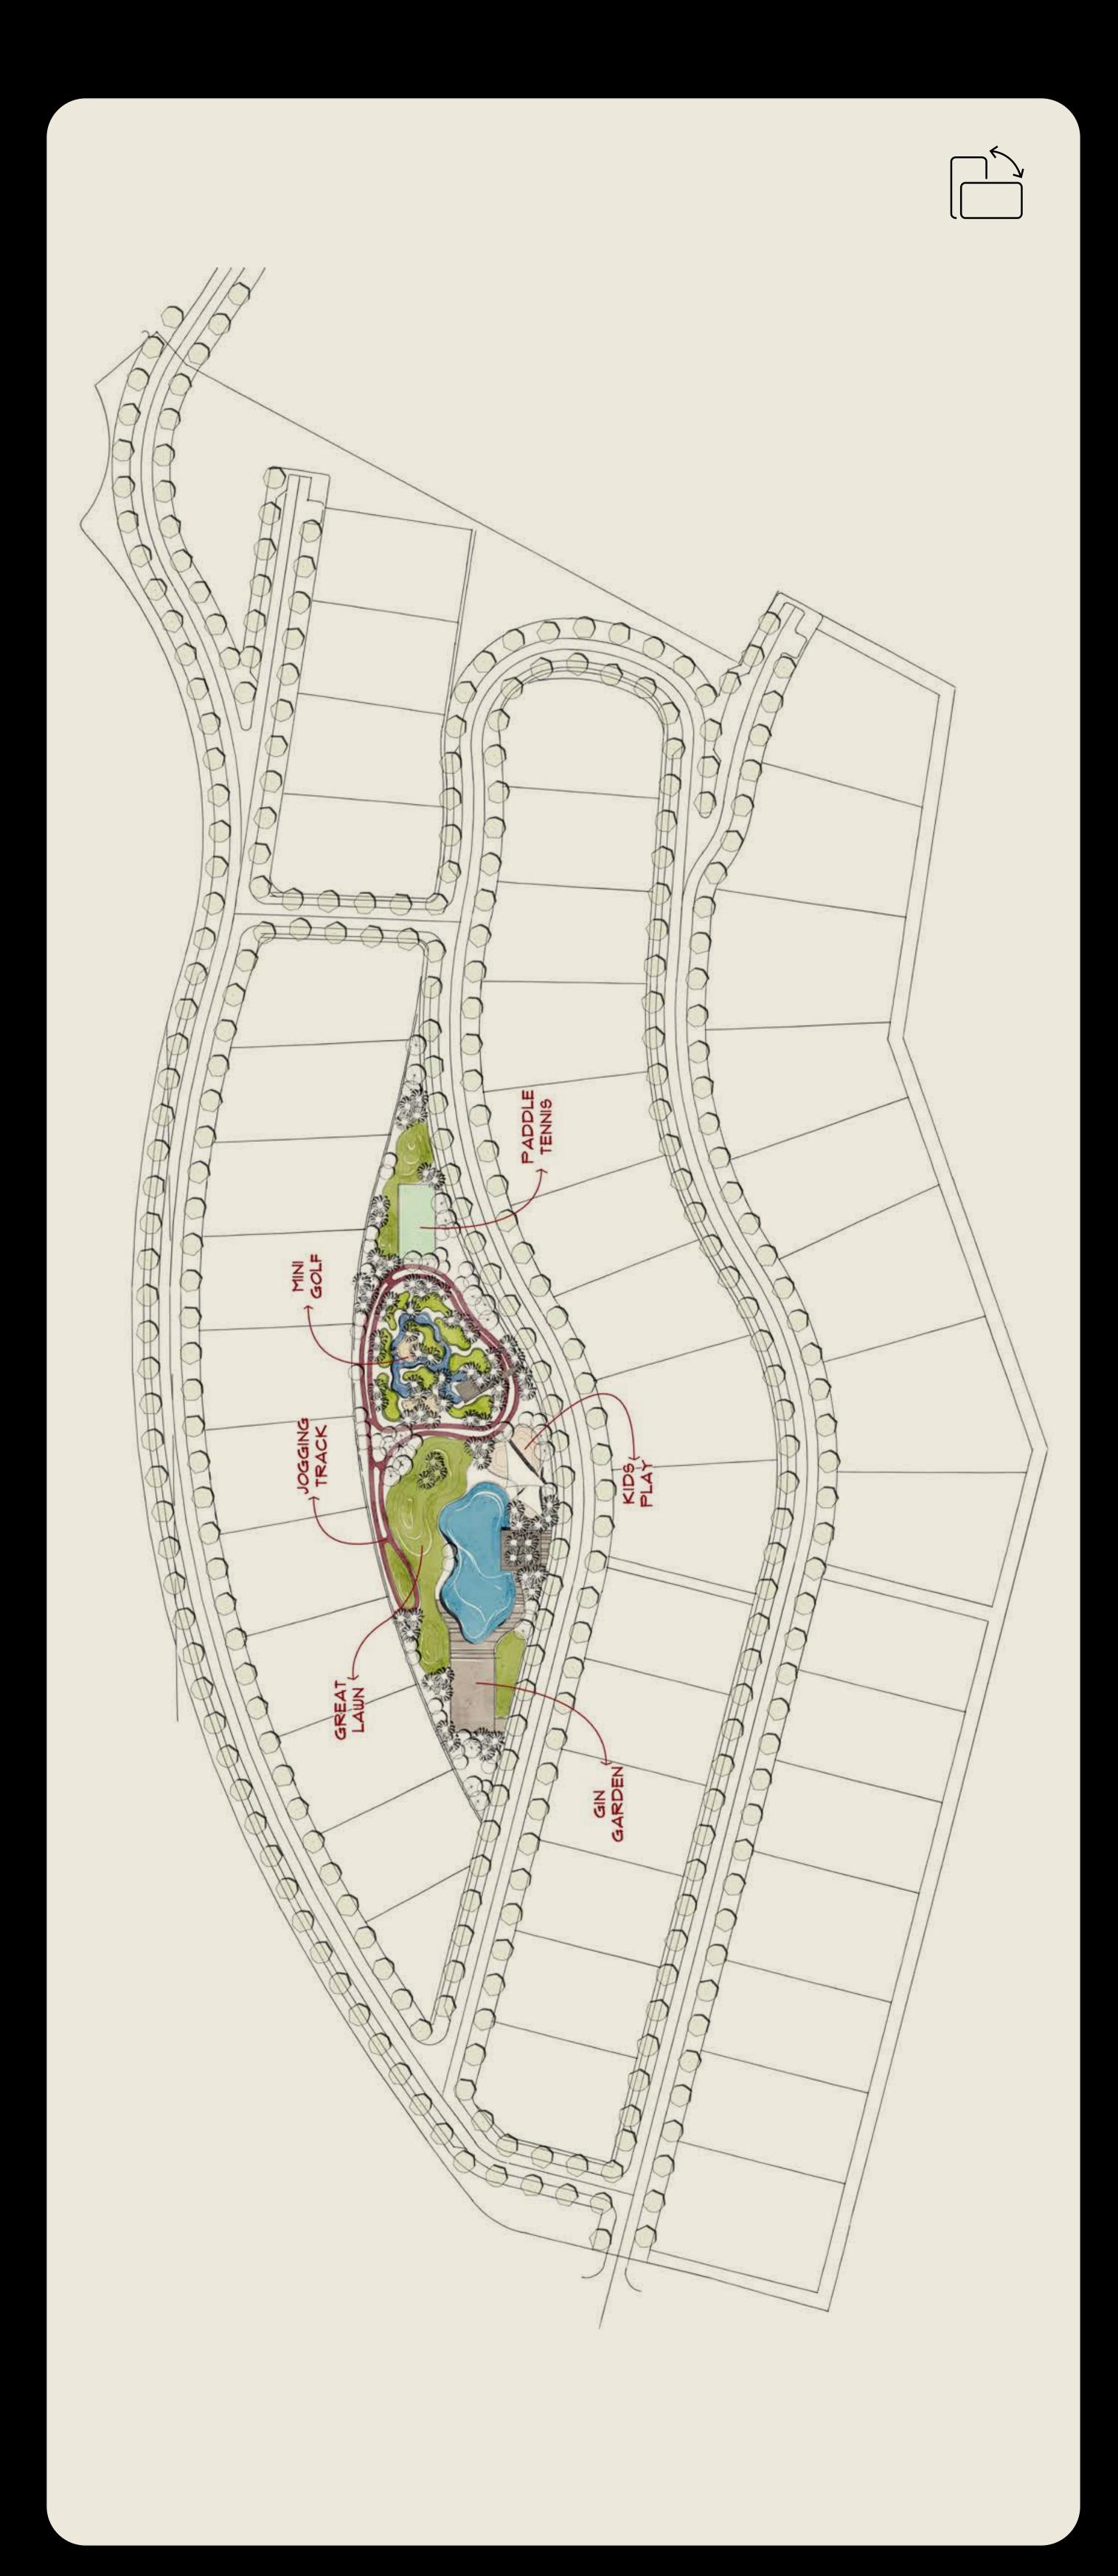

## PARK FORTY FOUR

a park

for every

lifestyle.

The Forty4 boasts an expansive park to surround its residents with uninterrupted greenery, as well as a colorful array of recreational activities at their door.

Tee off at the Mini Golf course then energize in a cutting edge fitness area where greenery abounds. When the day draws to an end, join your friends in an exciting padel game then relax on inviting benches and enjoy breathtaking scenery.