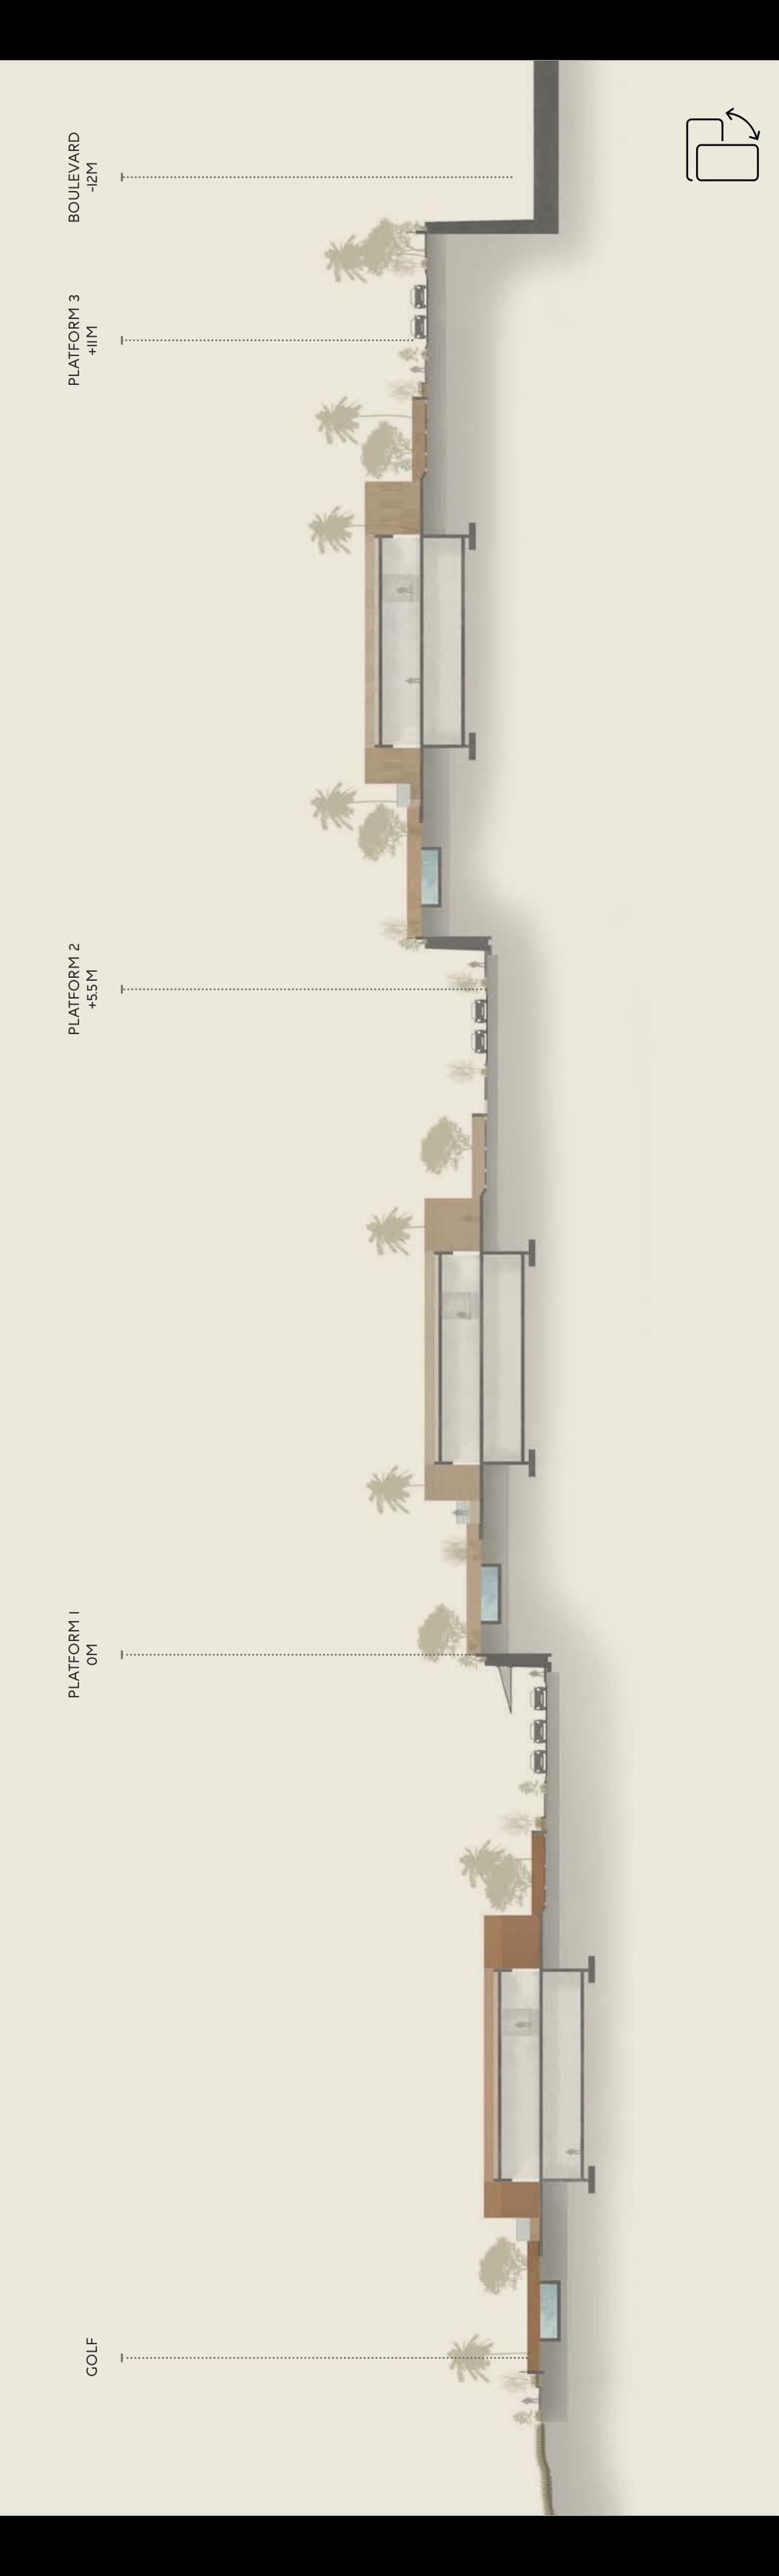

## MASTERPLAN

for a better

experience

kindly rotate your

phone

## **LEVELS**

Mindfully masterplanned by NEWGIZA on The Forty4 plots of land, the eco-friendly development adopts a unique elevated technique to offer a

front-row seat on immaculate views without interruption.

By inviting diverse golf course views inside every home, The Forty4 reflects a modern interpretation of contemporary calm while boasting pedestrian-friendly paths and manicured streetscapes, guaranteeing seamless mobility

and framed natural beauty from every angle.