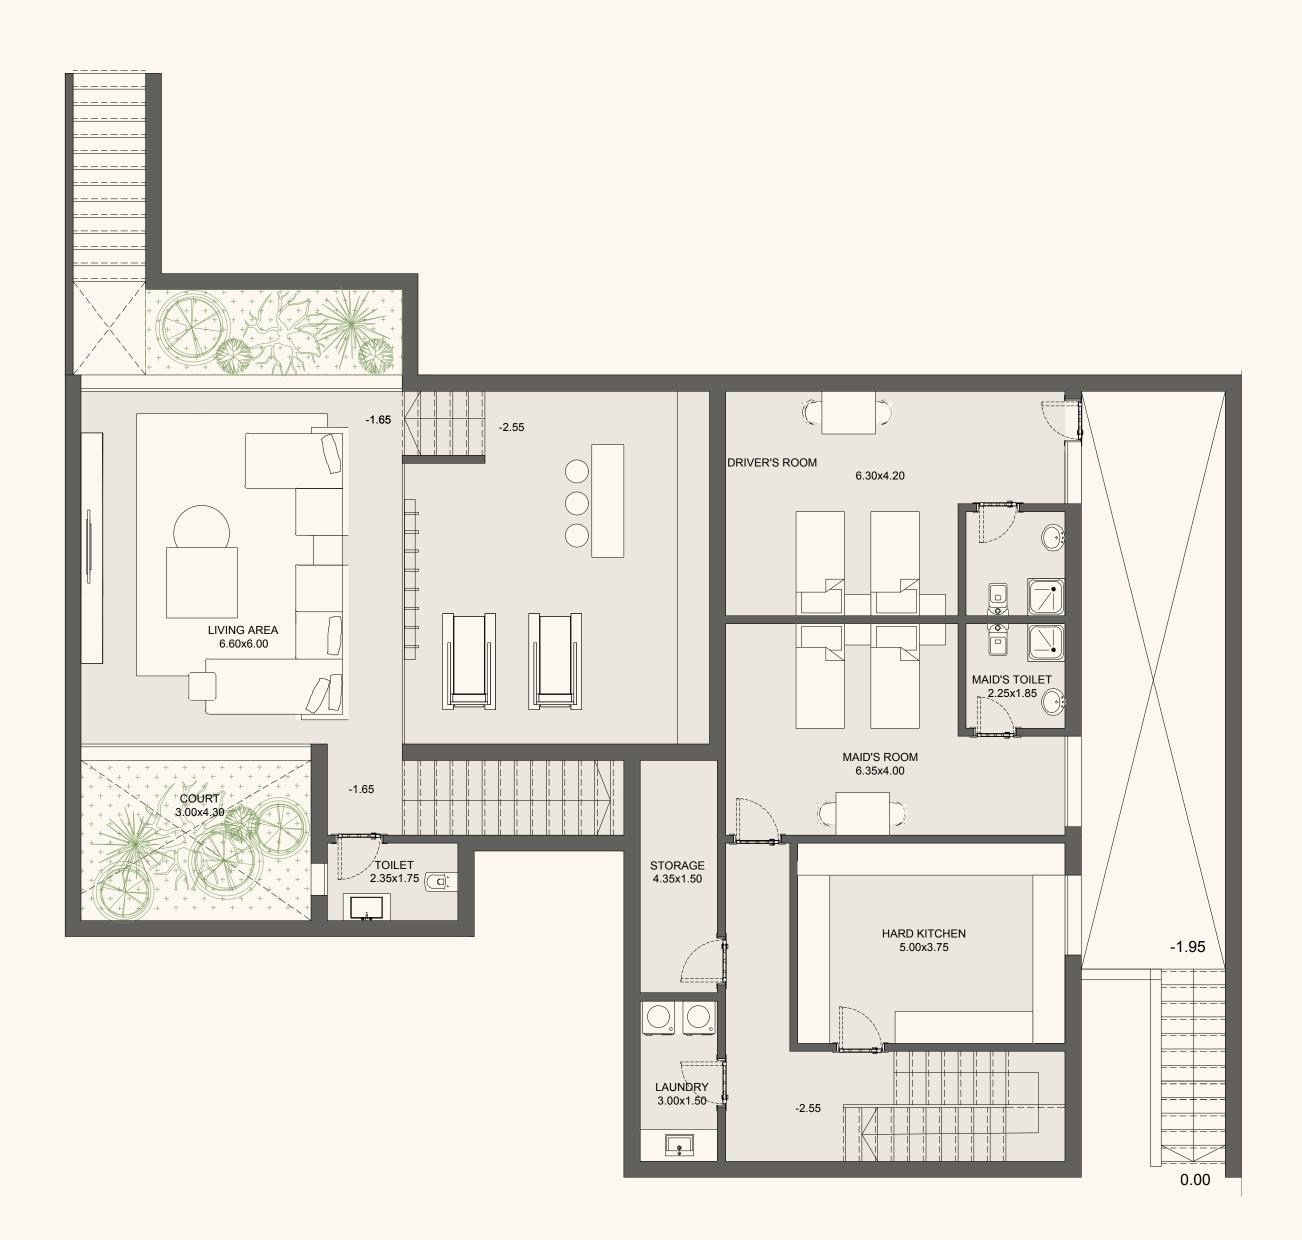

## DISCLAIMER

one-floor villa

service basement

total built up area

503 m<sup>2</sup>

basement

139 m<sup>2</sup>

ground floor

364 m<sup>2</sup>

Option 3

## ground floor

## DISCLAIMER

## basement floor