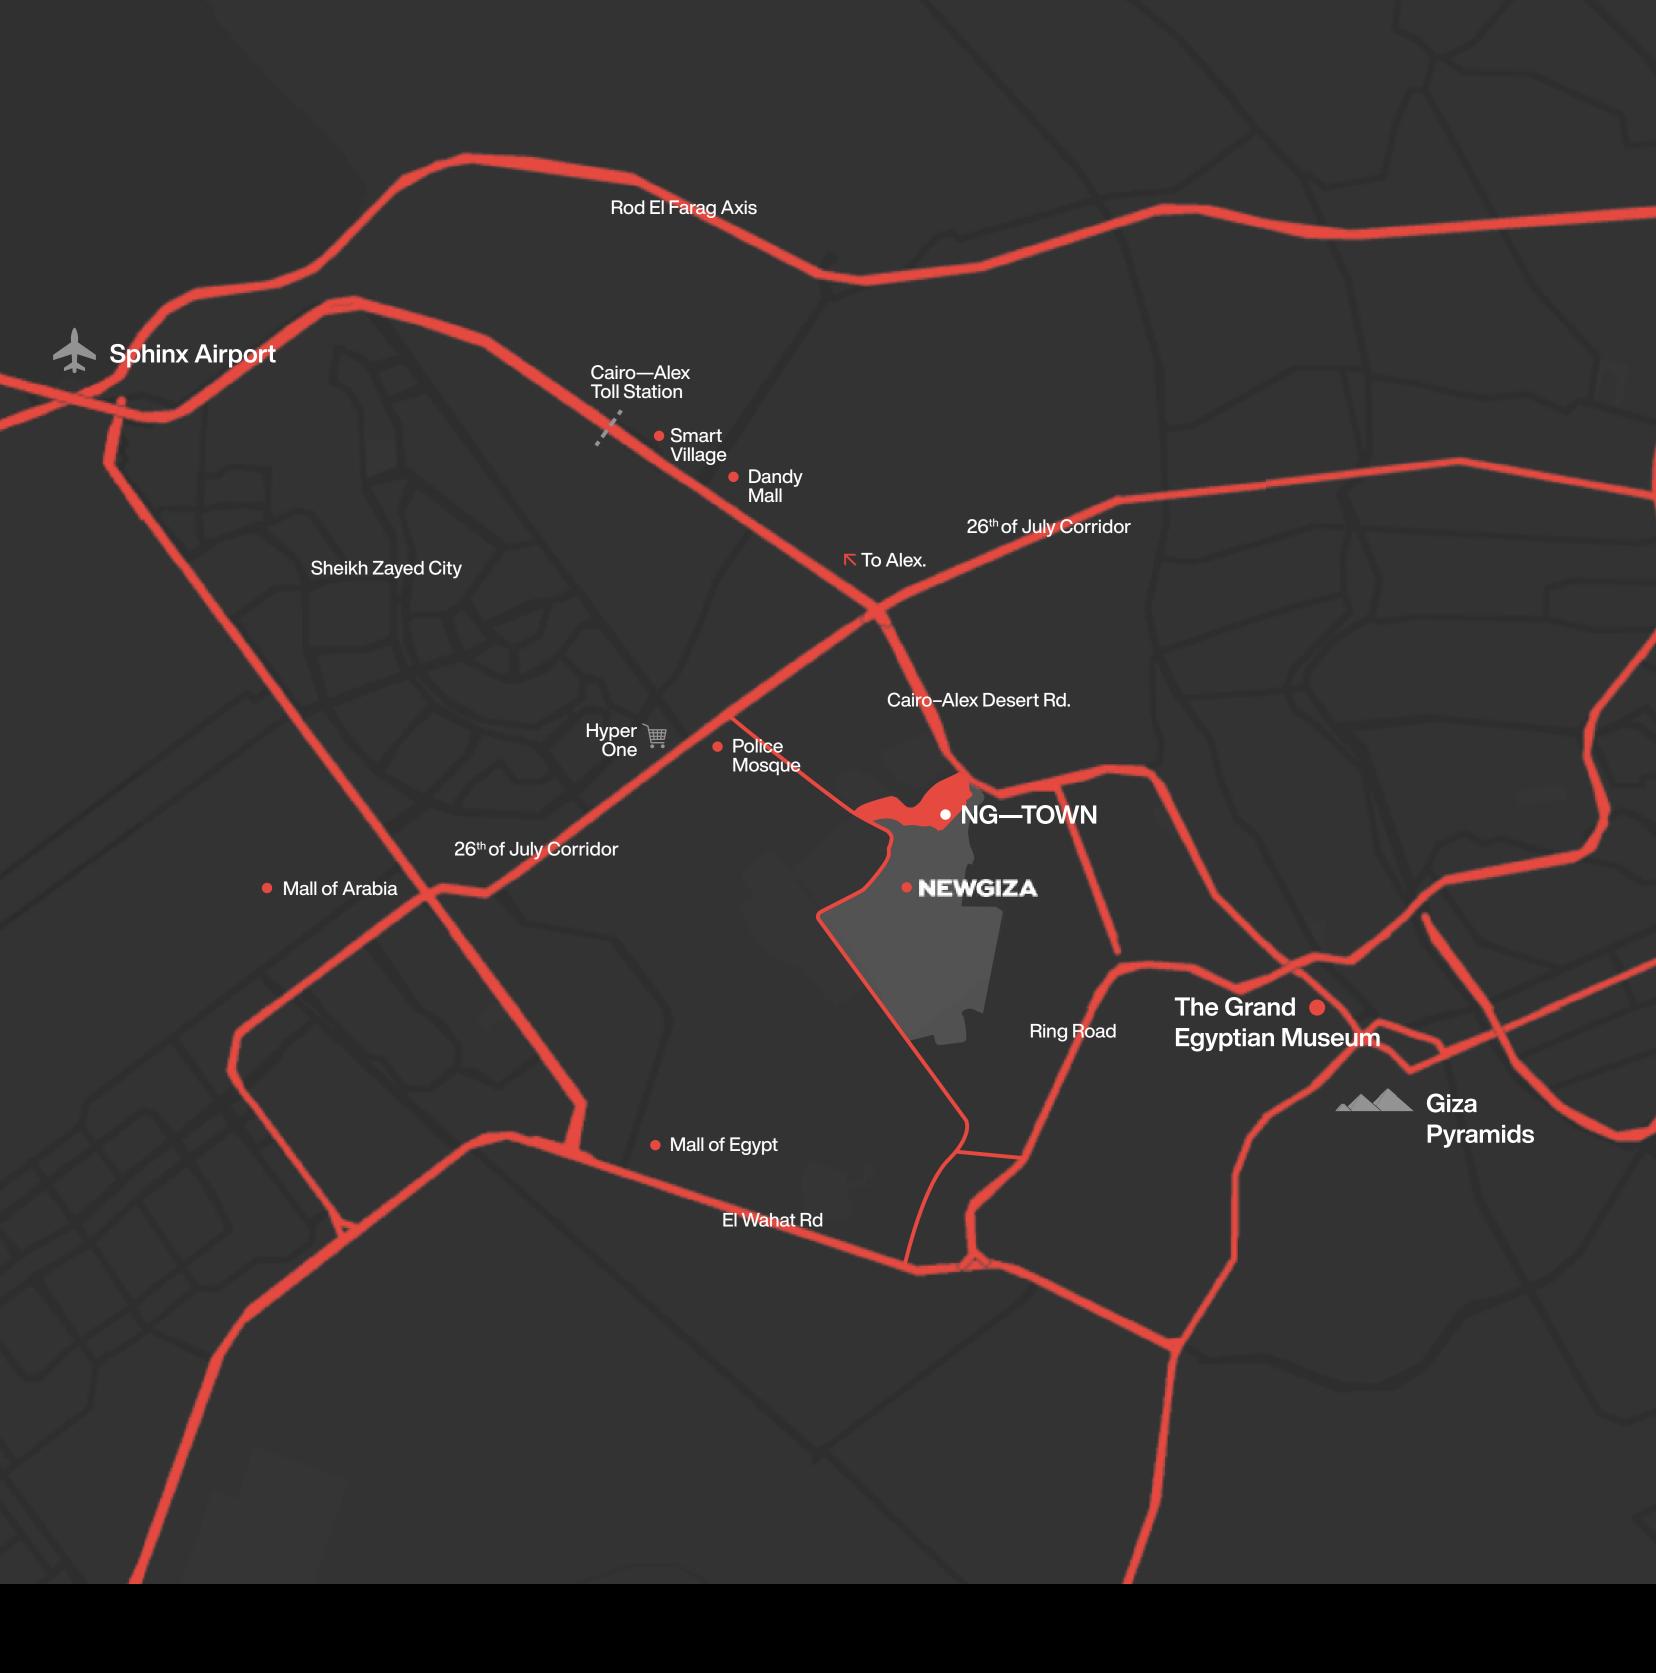

## heart of life

The Forty4 enjoys a prime location like no other, granting residents easy access to and from NEWGIZA, thanks to its close proximity to its two main entrances; reachable from both Sahrawy Road and Police Mosque. The development also places your life in the heart of tranquility and action by nestling next to the thriving NG Town, in addition to other districts of the development in the south.

## SURROUNDINGS & MASTERPLAN

## MASTERPLAN

for a better

experience

kindly rotate your

phone