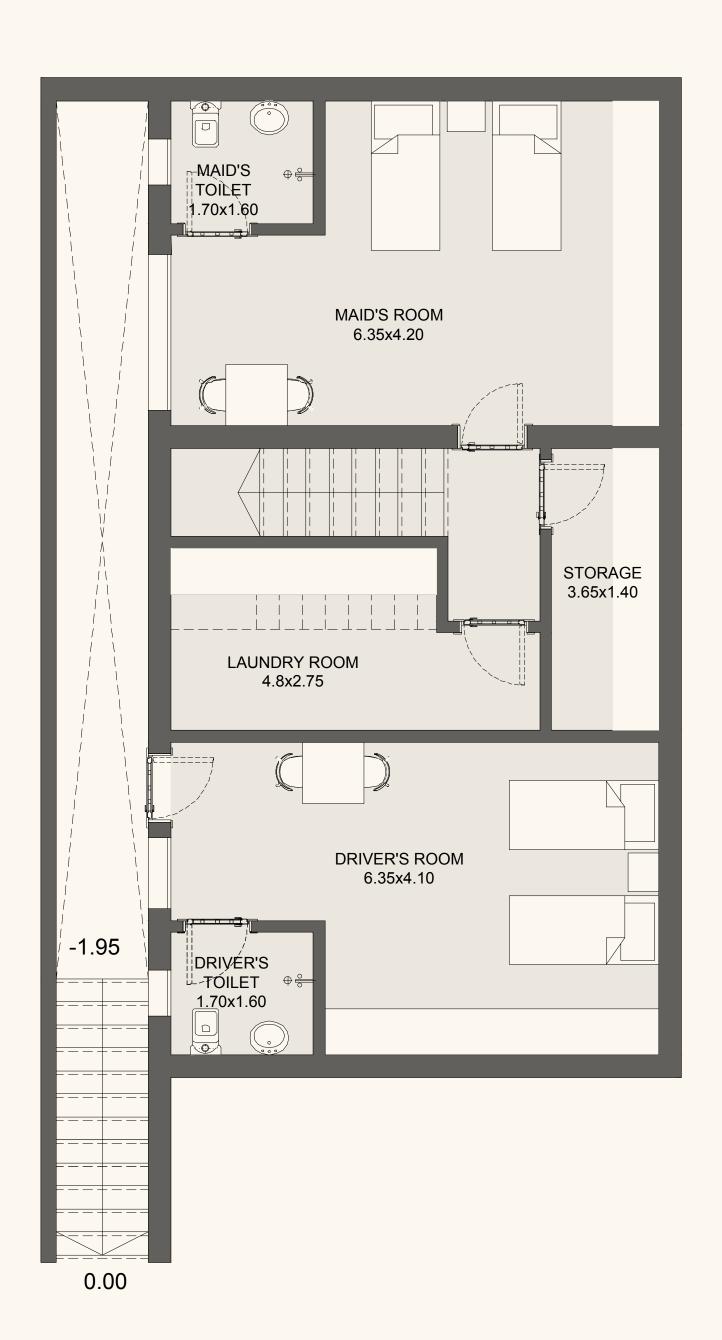

one-floor villa

full basement

total built up area

1148 m<sup>2</sup>

basement

506 m<sup>2</sup>

ground floor

642 m<sup>2</sup>

## DISCLAIMER

one-floor villa

full basement without parking

total built up area

909 m<sup>2</sup>

basement

267 m<sup>2</sup>

ground floor

## DISCLAIMER

one-floor villa

service basement

total built up area

755 m<sup>2</sup>

basement

II3 m<sup>2</sup>

ground floor