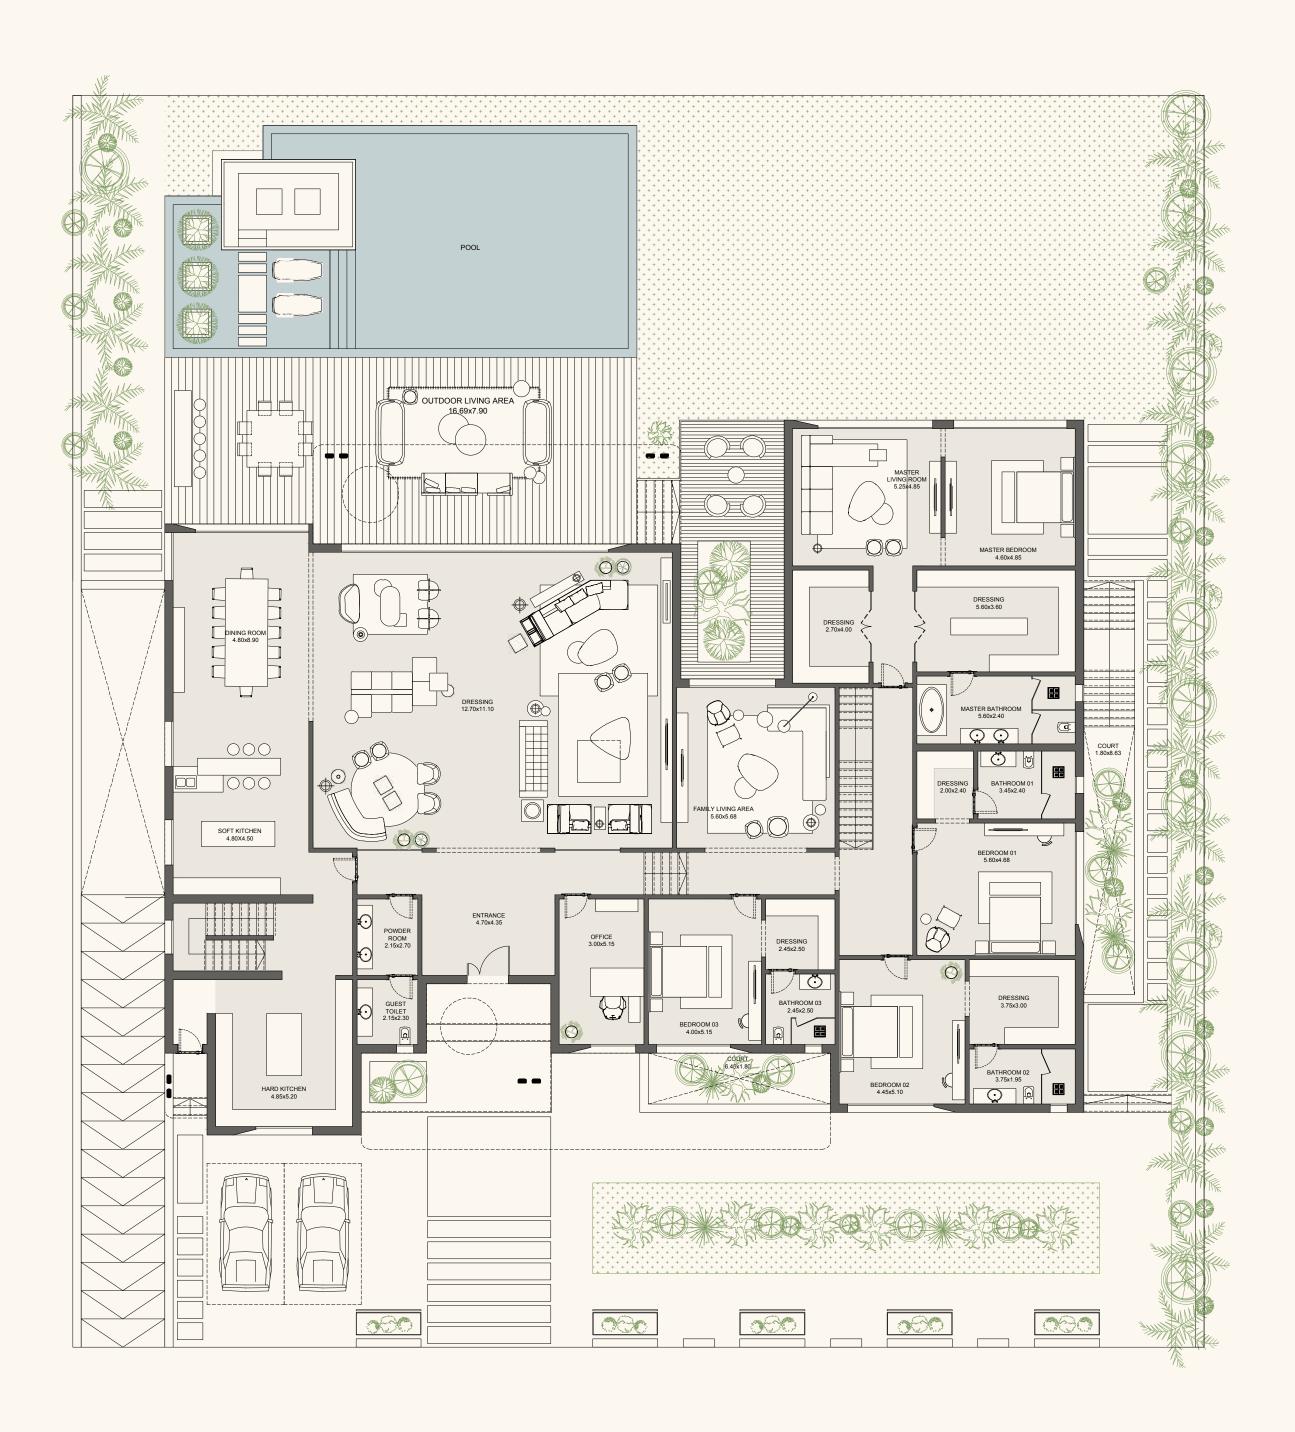

one-floor villa

full basement

total built up area

1148 m<sup>2</sup>

basement

506 m<sup>2</sup>

ground floor

642 m<sup>2</sup>

Option 1

## ground floor