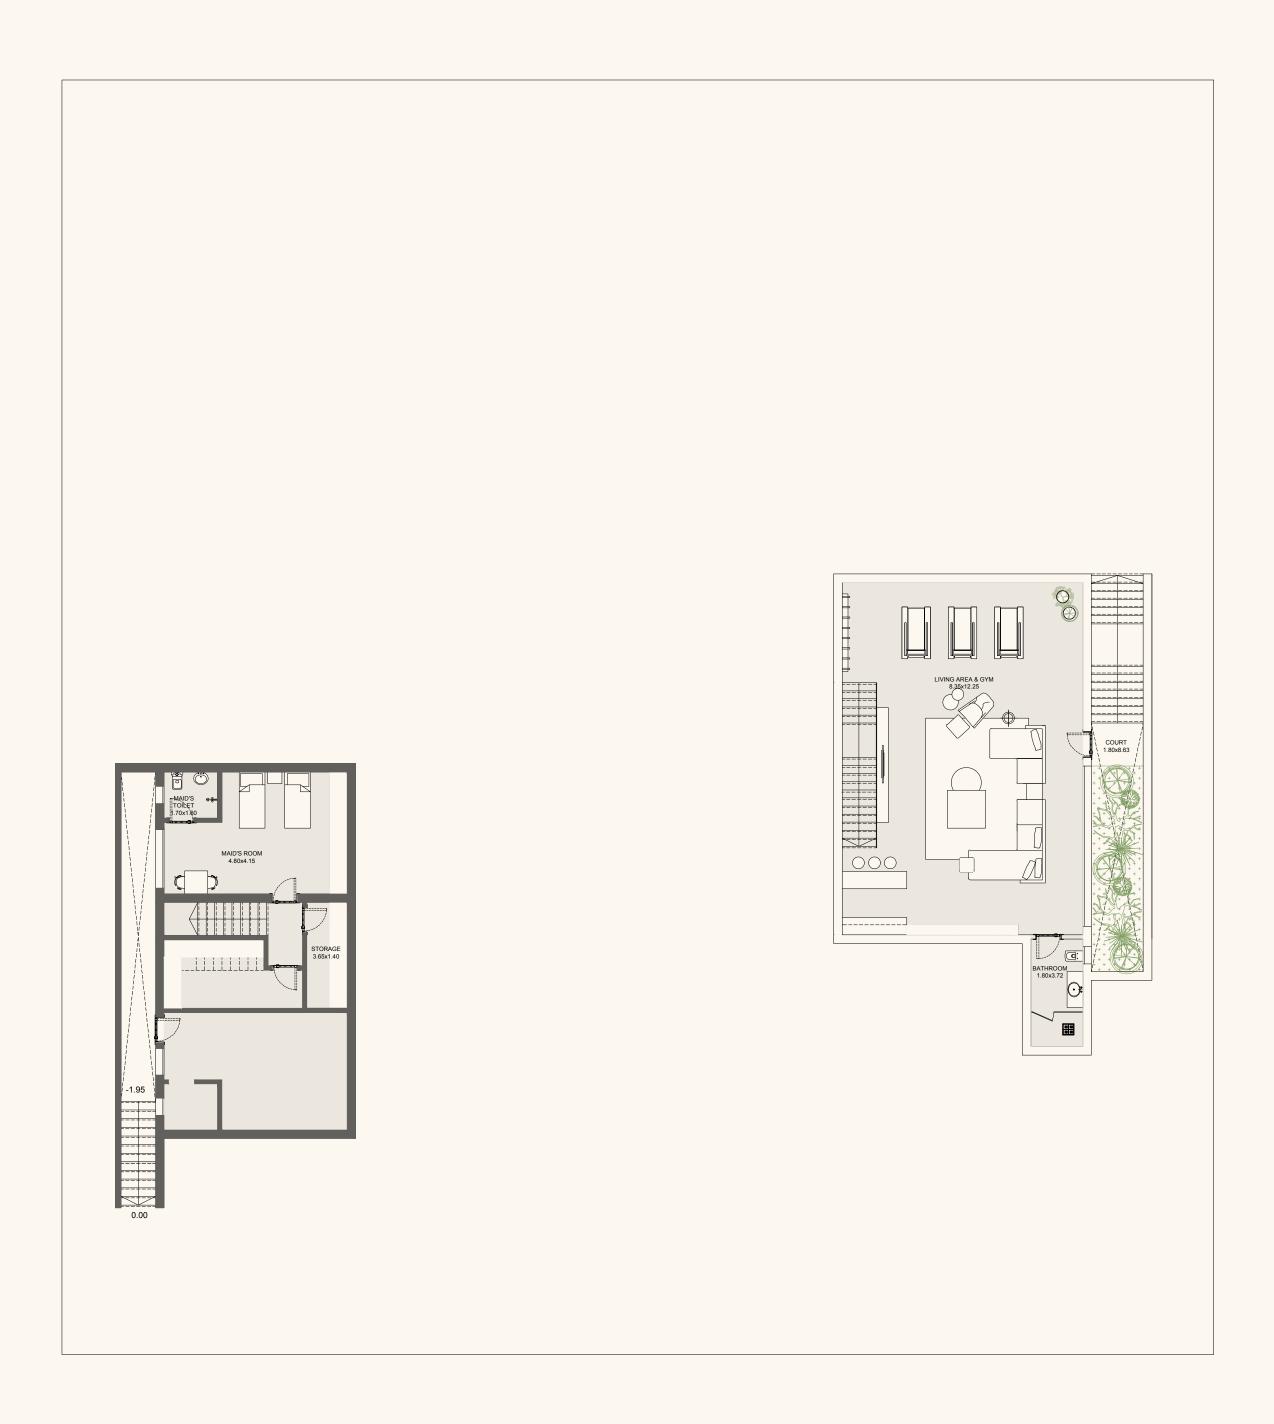

one-floor villa

full basement

total built up area

1148 m<sup>2</sup>

basement

506 m<sup>2</sup>

ground floor

642 m<sup>2</sup>

## DISCLAIMER

one-floor villa

full basement without parking

total built up area

909 m<sup>2</sup>

basement

267 m<sup>2</sup>

ground floor

## DISCLAIMER

one-floor villa

service basement

total built up area

755 m<sup>2</sup>

basement

II3 m<sup>2</sup>

ground floor