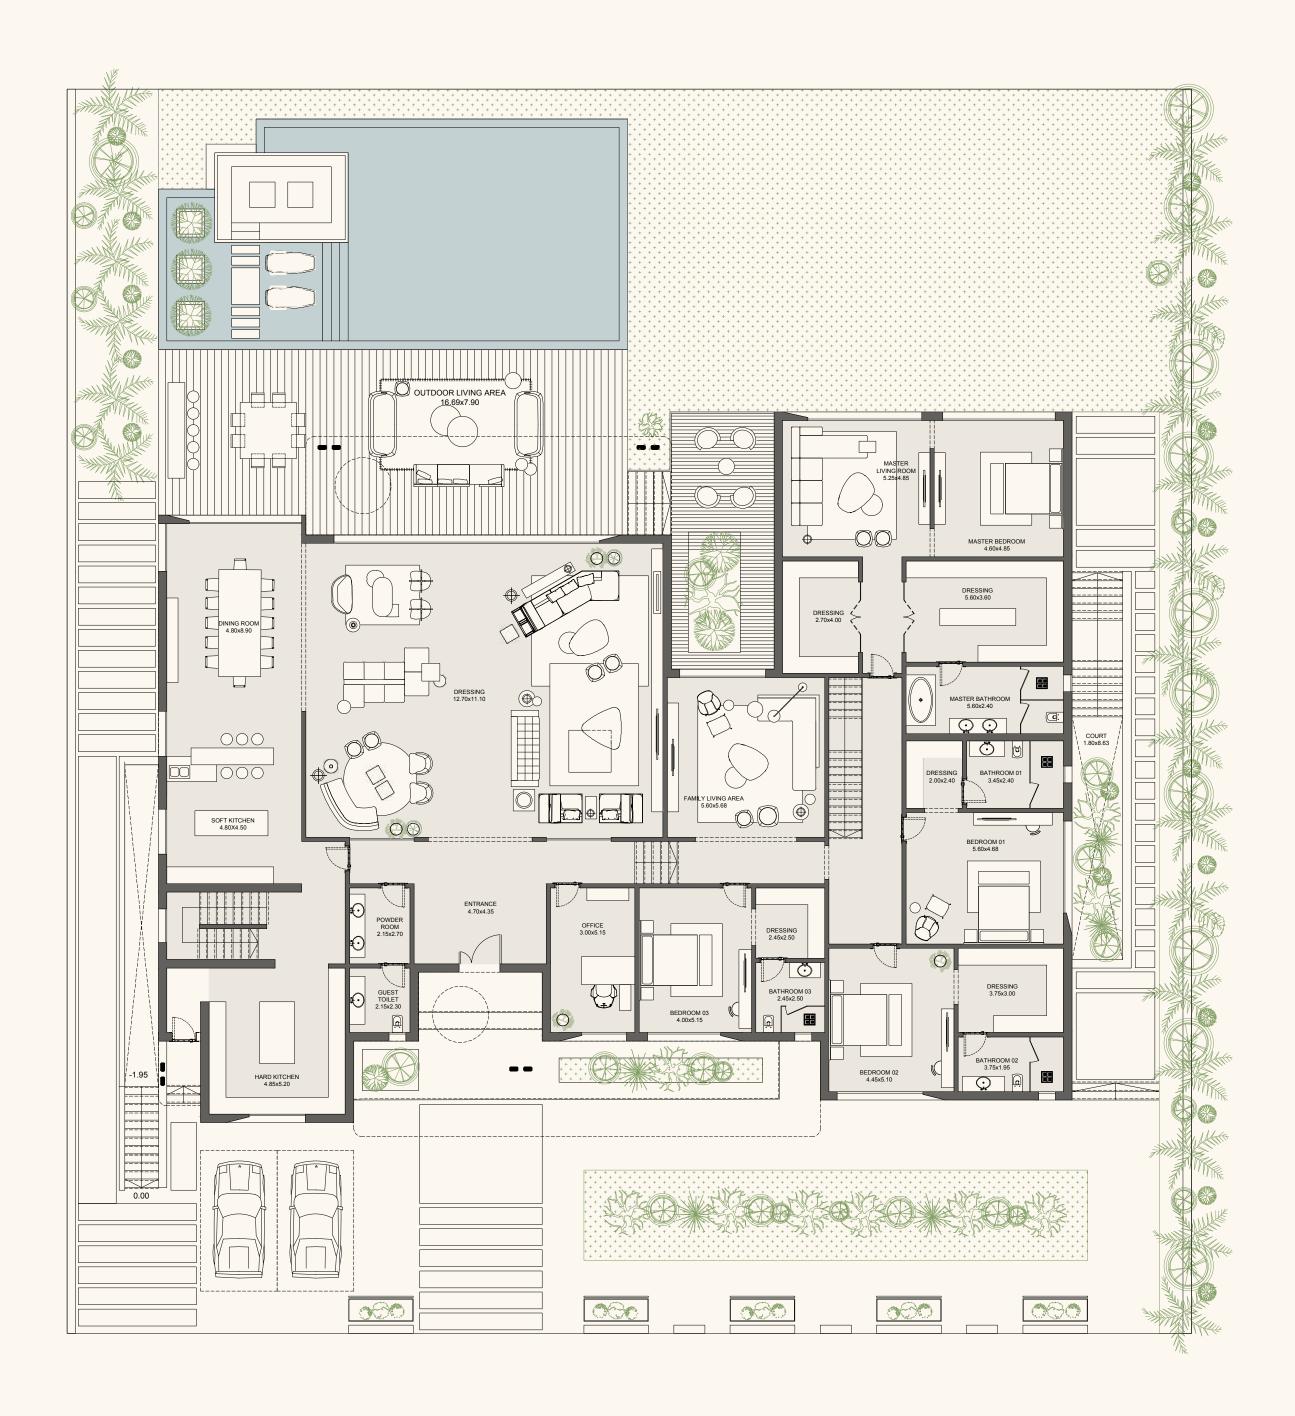

## DISCLAIMER

one-floor villa

full basement without parking

total built up area

909 m<sup>2</sup>

basement

267 m<sup>2</sup>

ground floor

642 m<sup>2</sup>

Option 2

## ground floor