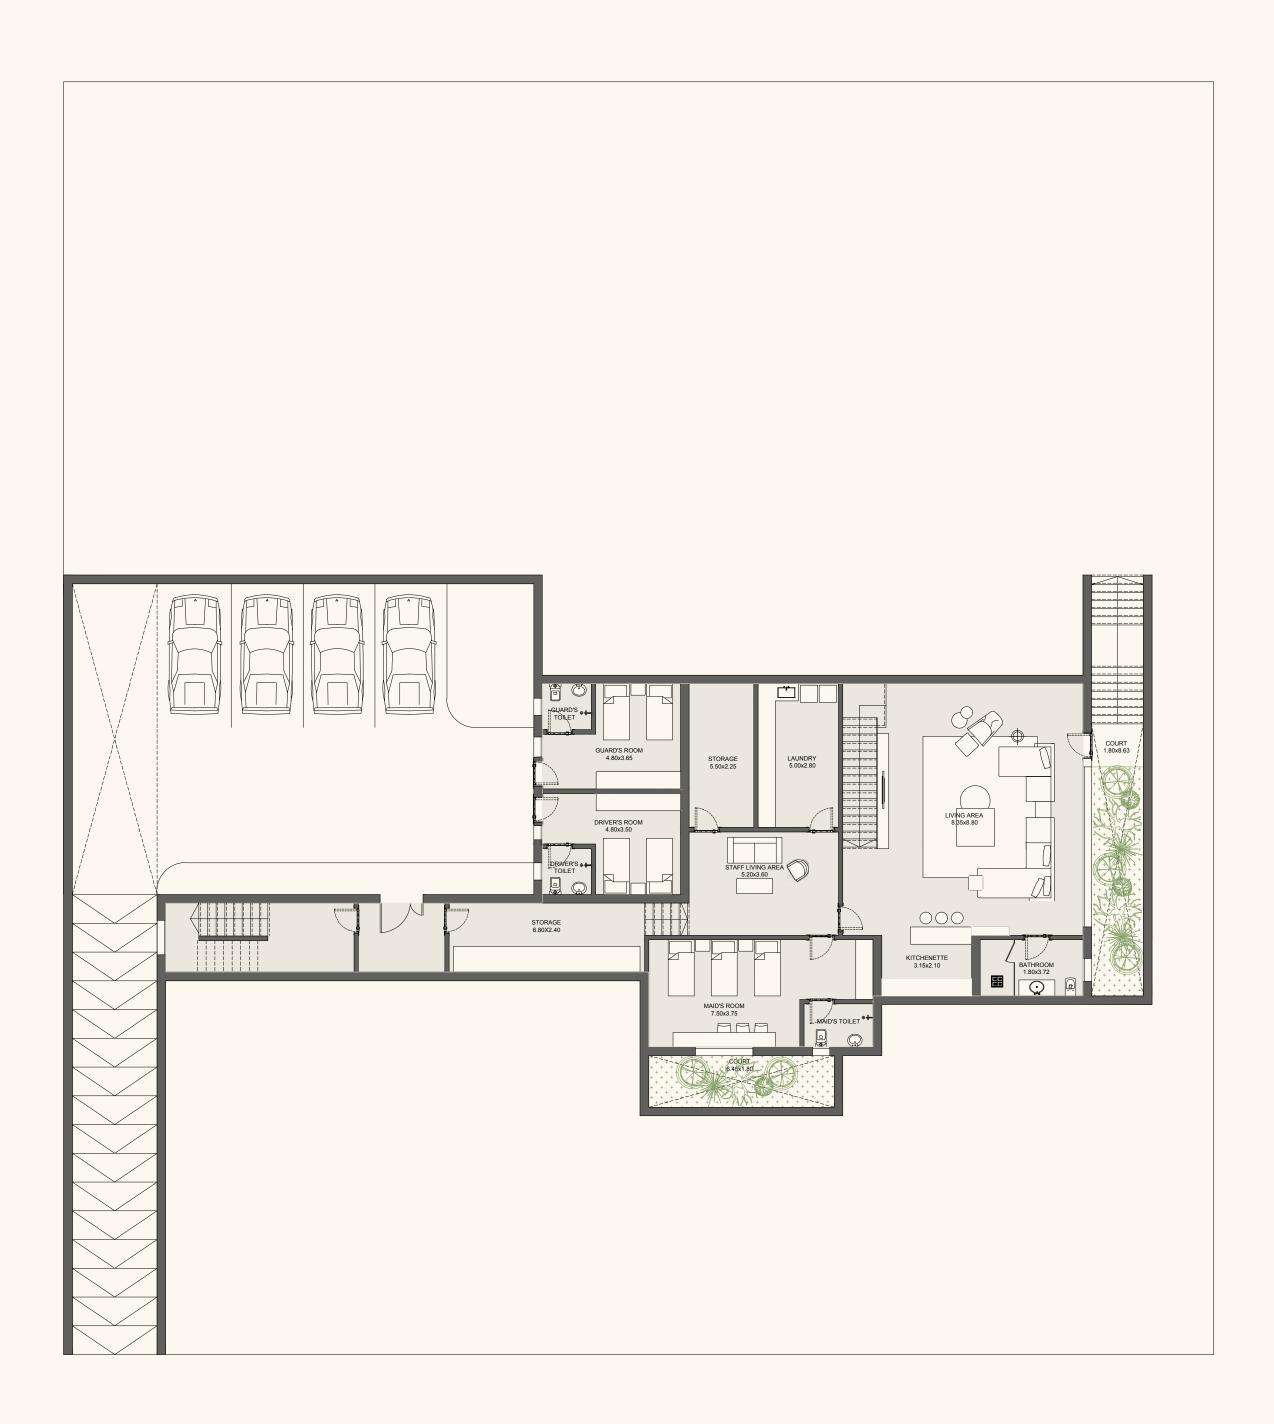

one-floor villa

full basement

total built up area

1148 m<sup>2</sup>

basement

506 m<sup>2</sup>

ground floor

642 m<sup>2</sup>

## basement floor