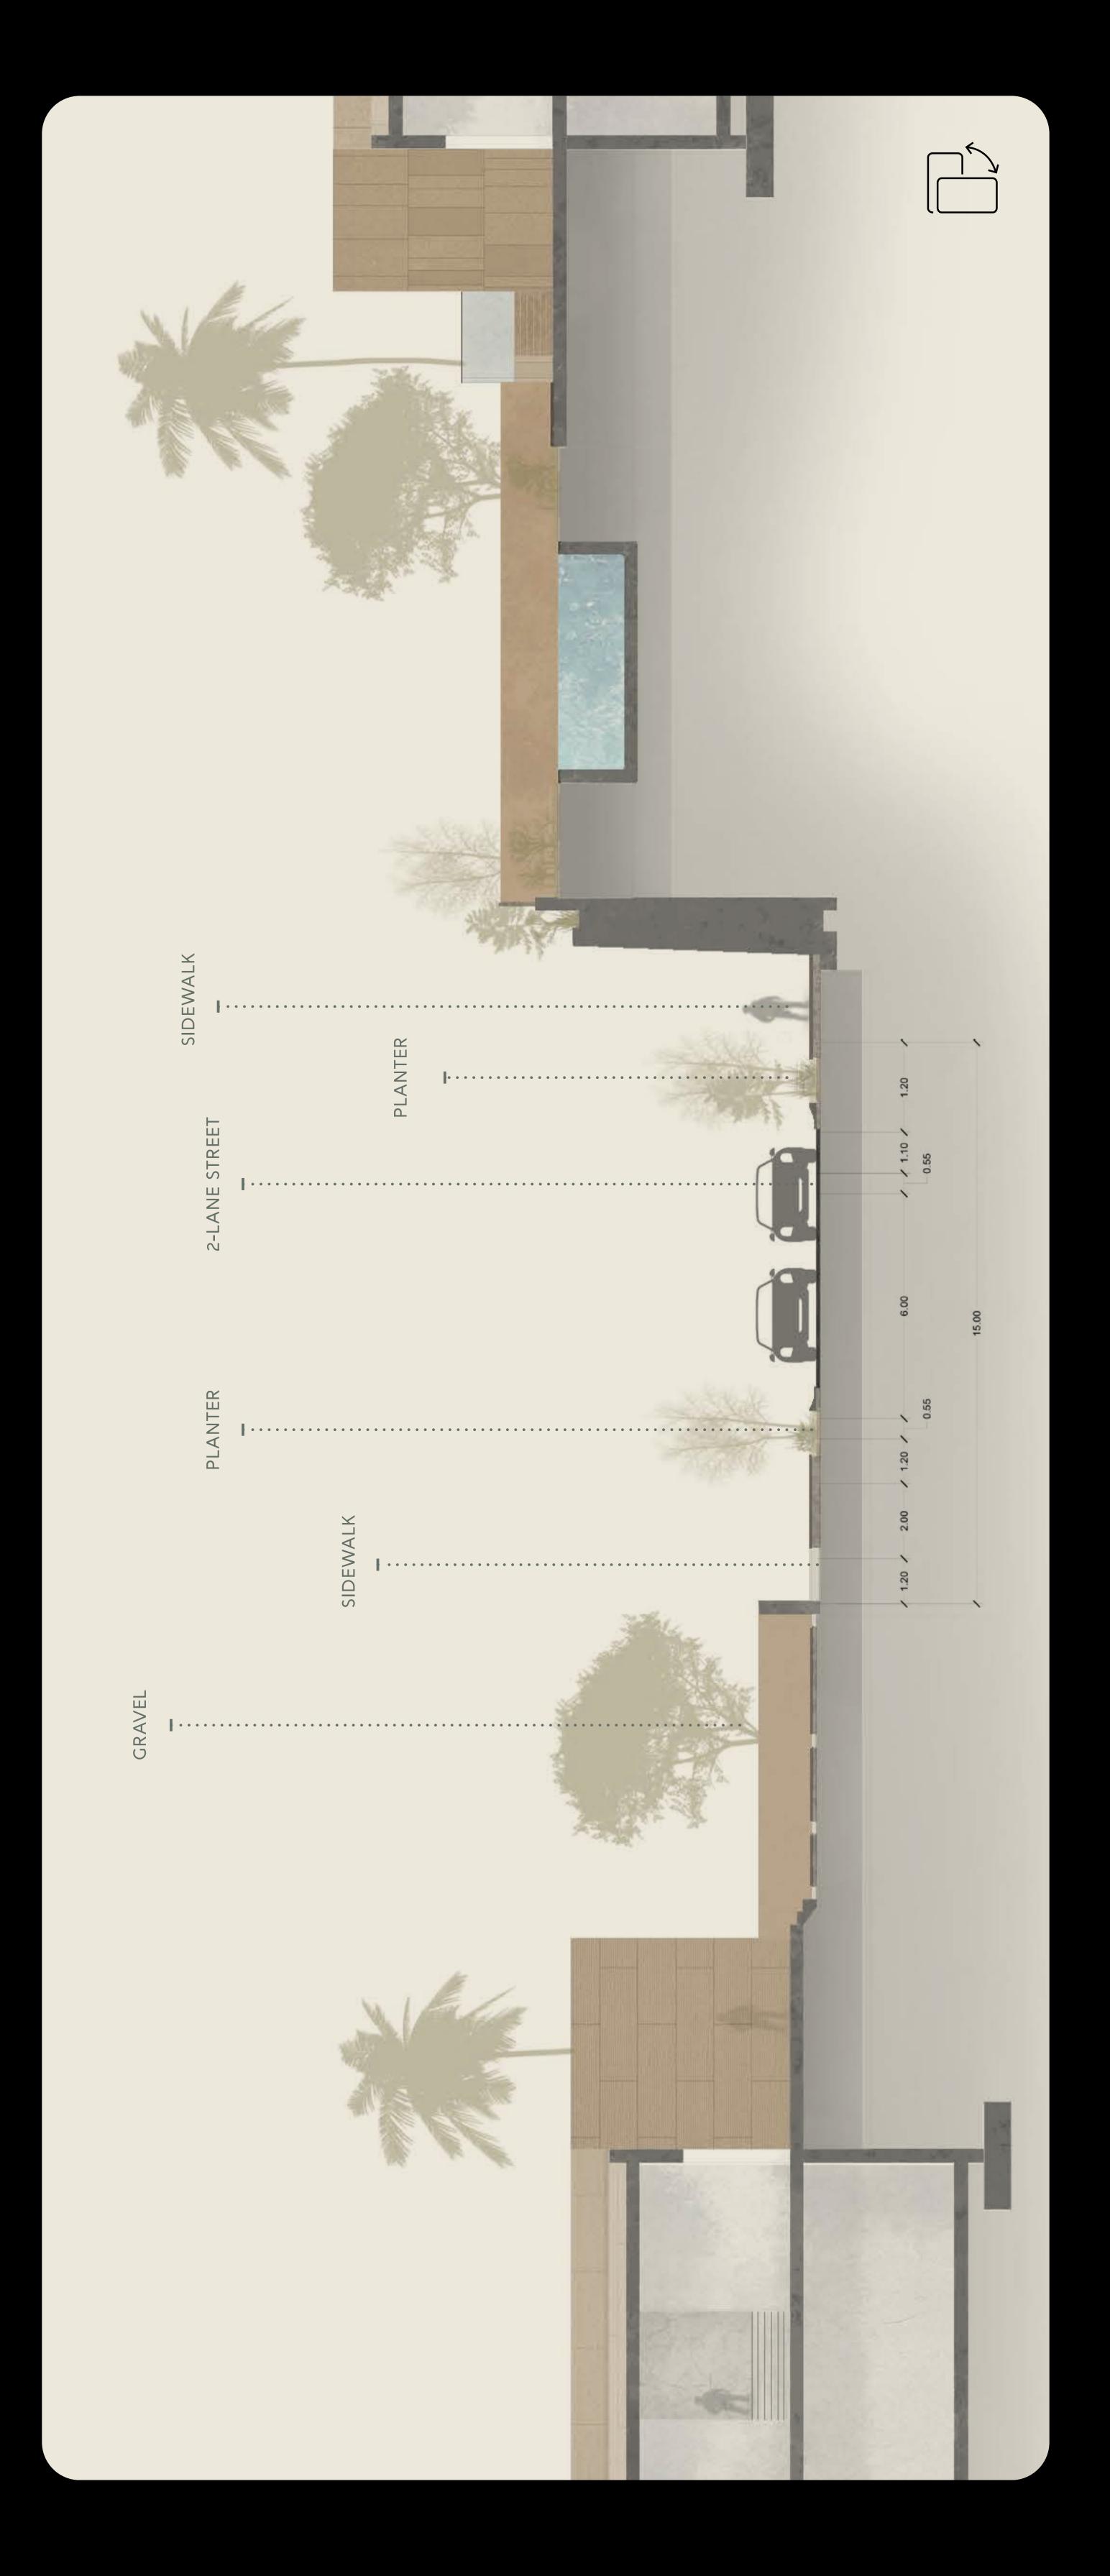

## MASTERPLAN

for a better

experience

kindly rotate your

phone

## **LEVELS**

Mindfully masterplanned by NEWGIZA on The Forty4 plots of land, the eco-friendly development adopts a unique elevated technique to offer a

front-row seat on immaculate views without interruption.

By inviting diverse golf course views inside every home, The Forty4 reflects a modern interpretation of contemporary calm while boasting pedestrian-friendly paths and manicured streetscapes, guaranteeing seamless mobility

and framed natural beauty from every angle.