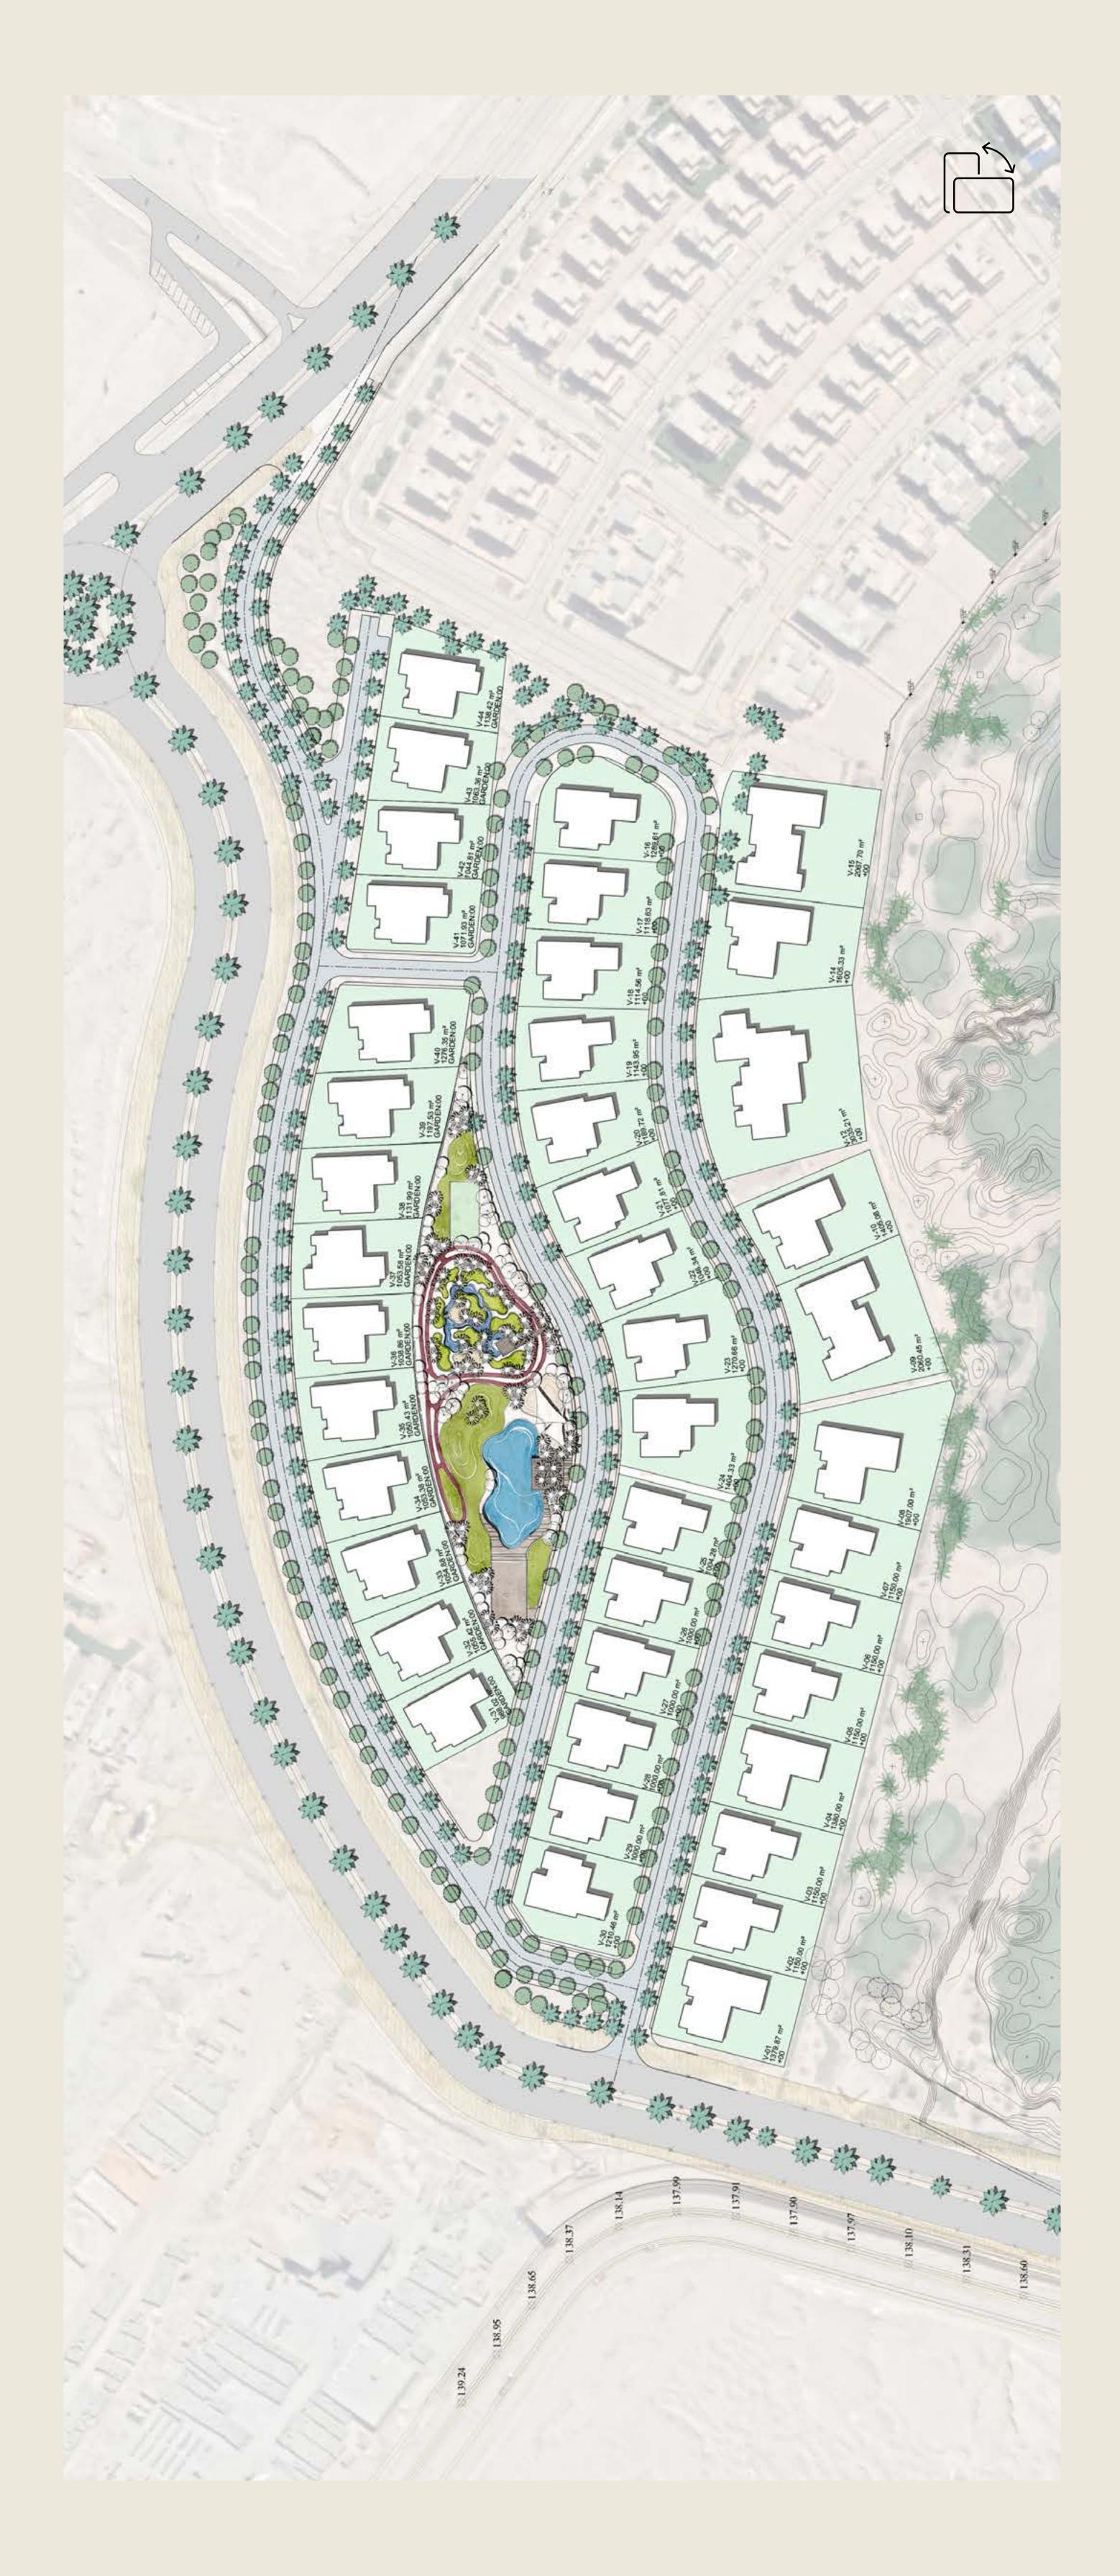

## MASTERPLAN

for a better

experience

kindly rotate your

phone

## **LEVELS**

Mindfully masterplanned by NEWGIZA on The Forty4 plots of land, the eco-friendly development adopts a unique elevated technique to offer a

front-row seat on immaculate views without interruption.

By inviting diverse golf course views inside every home, The Forty4 reflects a modern interpretation of contemporary calm while boasting pedestrian-friendly paths and manicured streetscapes, guaranteeing seamless mobility

and framed natural beauty from every angle.