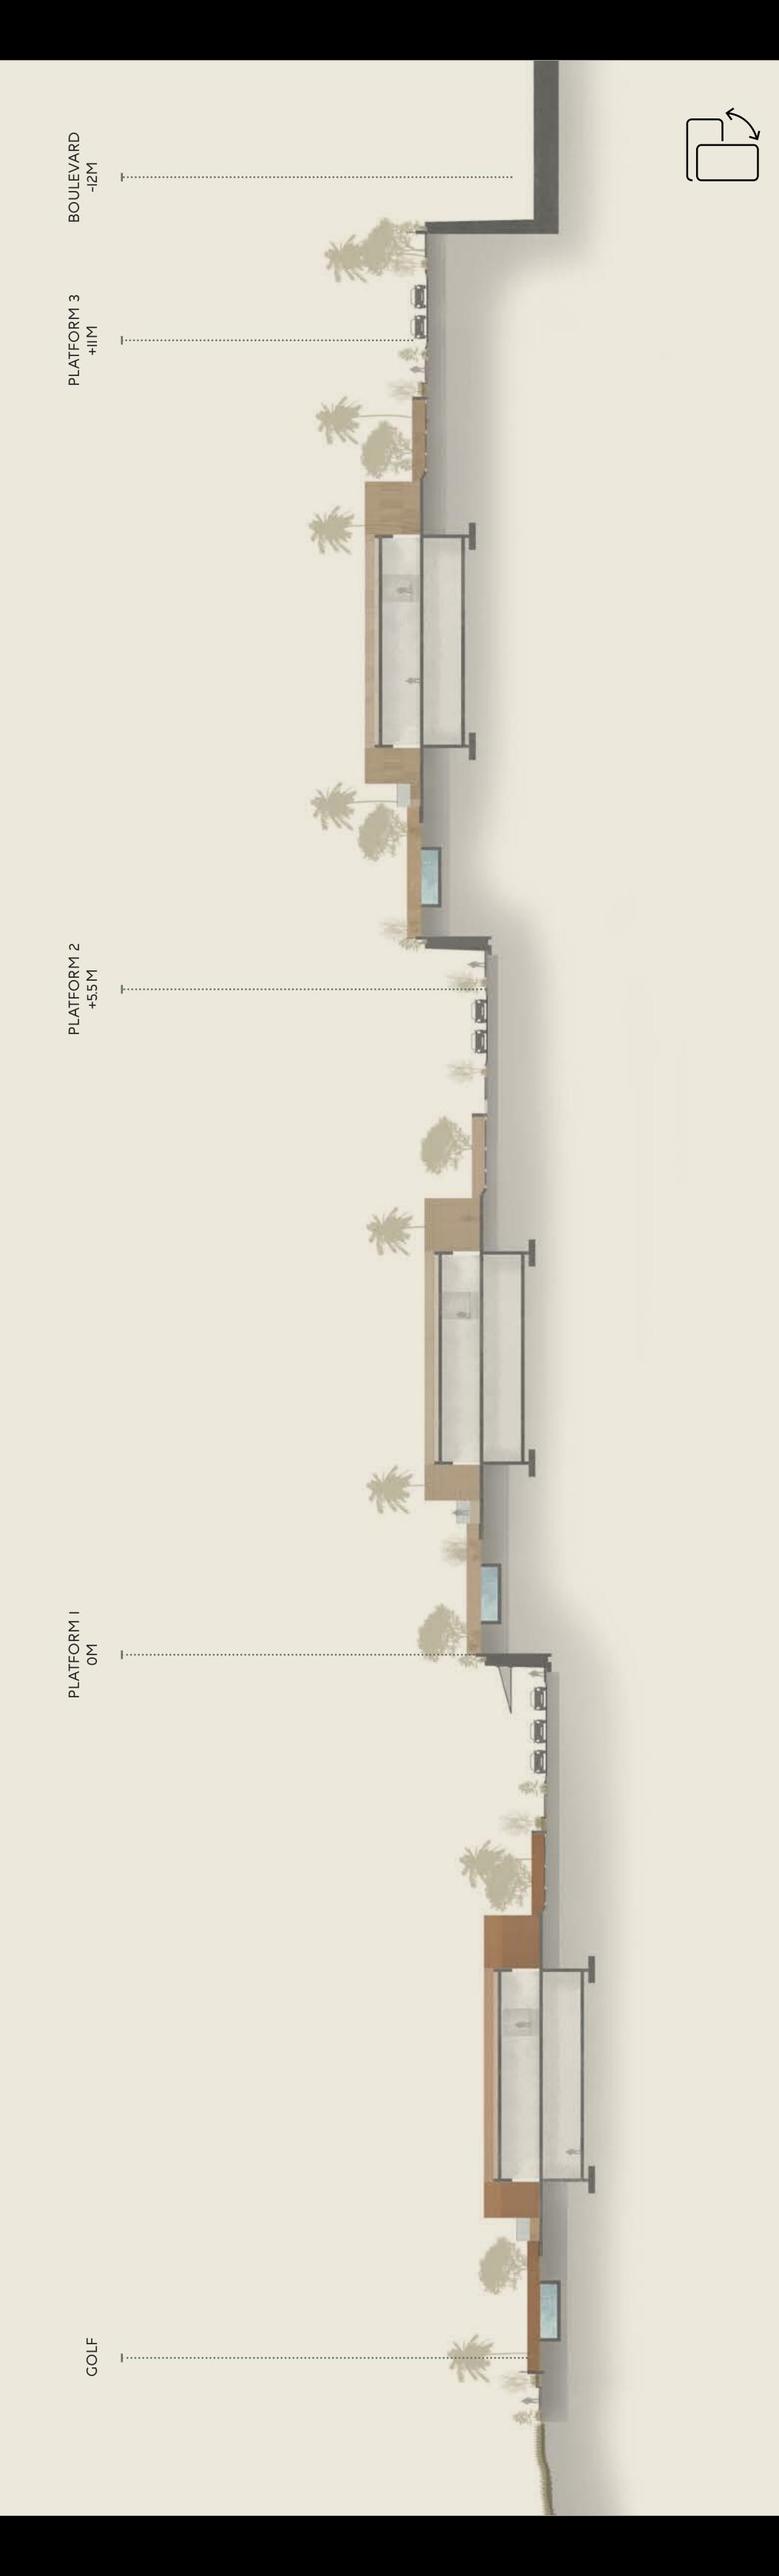

## **LEVELS**

Mindfully masterplanned by NEWGIZA on The Forty4 plots of land, the eco-friendly development adopts a unique elevated technique to offer a

front-row seat on immaculate views without interruption.

By inviting diverse golf course views inside every home, The Forty4 reflects a modern interpretation of contemporary calm while boasting pedestrian-friendly paths and manicured streetscapes, guaranteeing seamless mobility

and framed natural beauty from every angle.