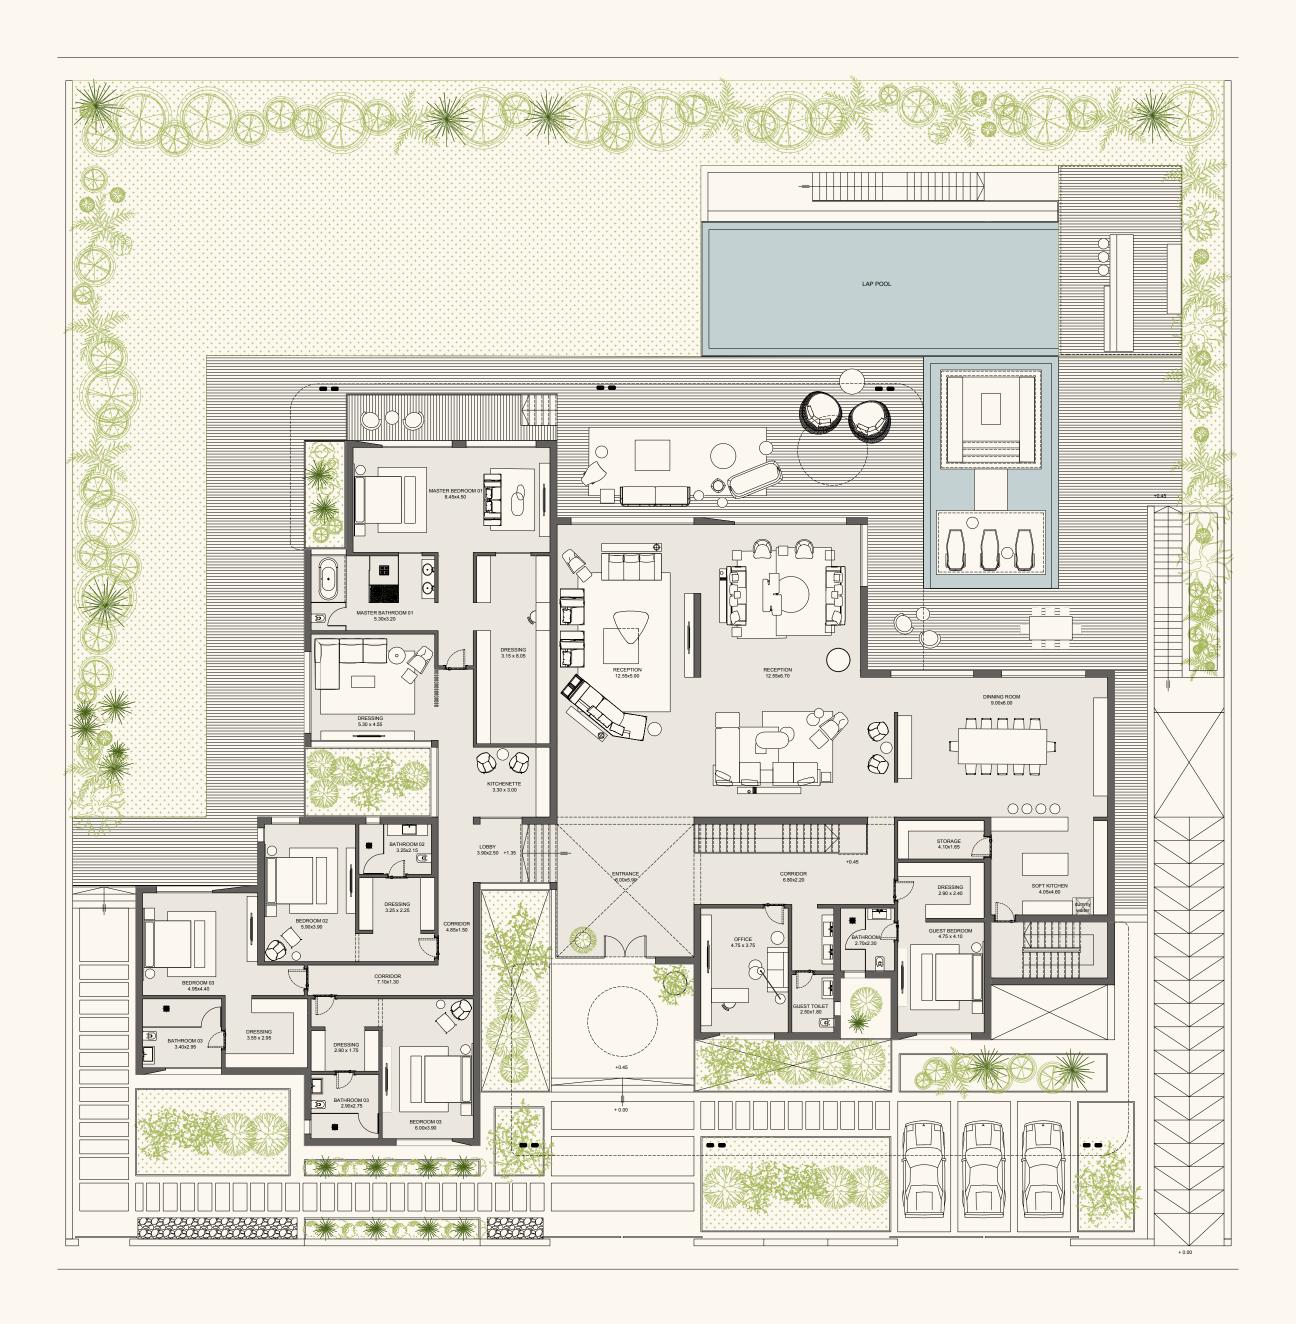

## one-floor villa

Living in a one-level is to enjoy breathing space and ultimate freedom at the comfort of your own home. All villas have been expertly designed to invite natural views inside, as well as uninterrupted serenity year-round

one-floor villa

full basement

total built up area

1299 m<sup>2</sup>

basement

537 m<sup>2</sup>

ground floor

762 m<sup>2</sup>

Option 1

## ground floor

## basement floor