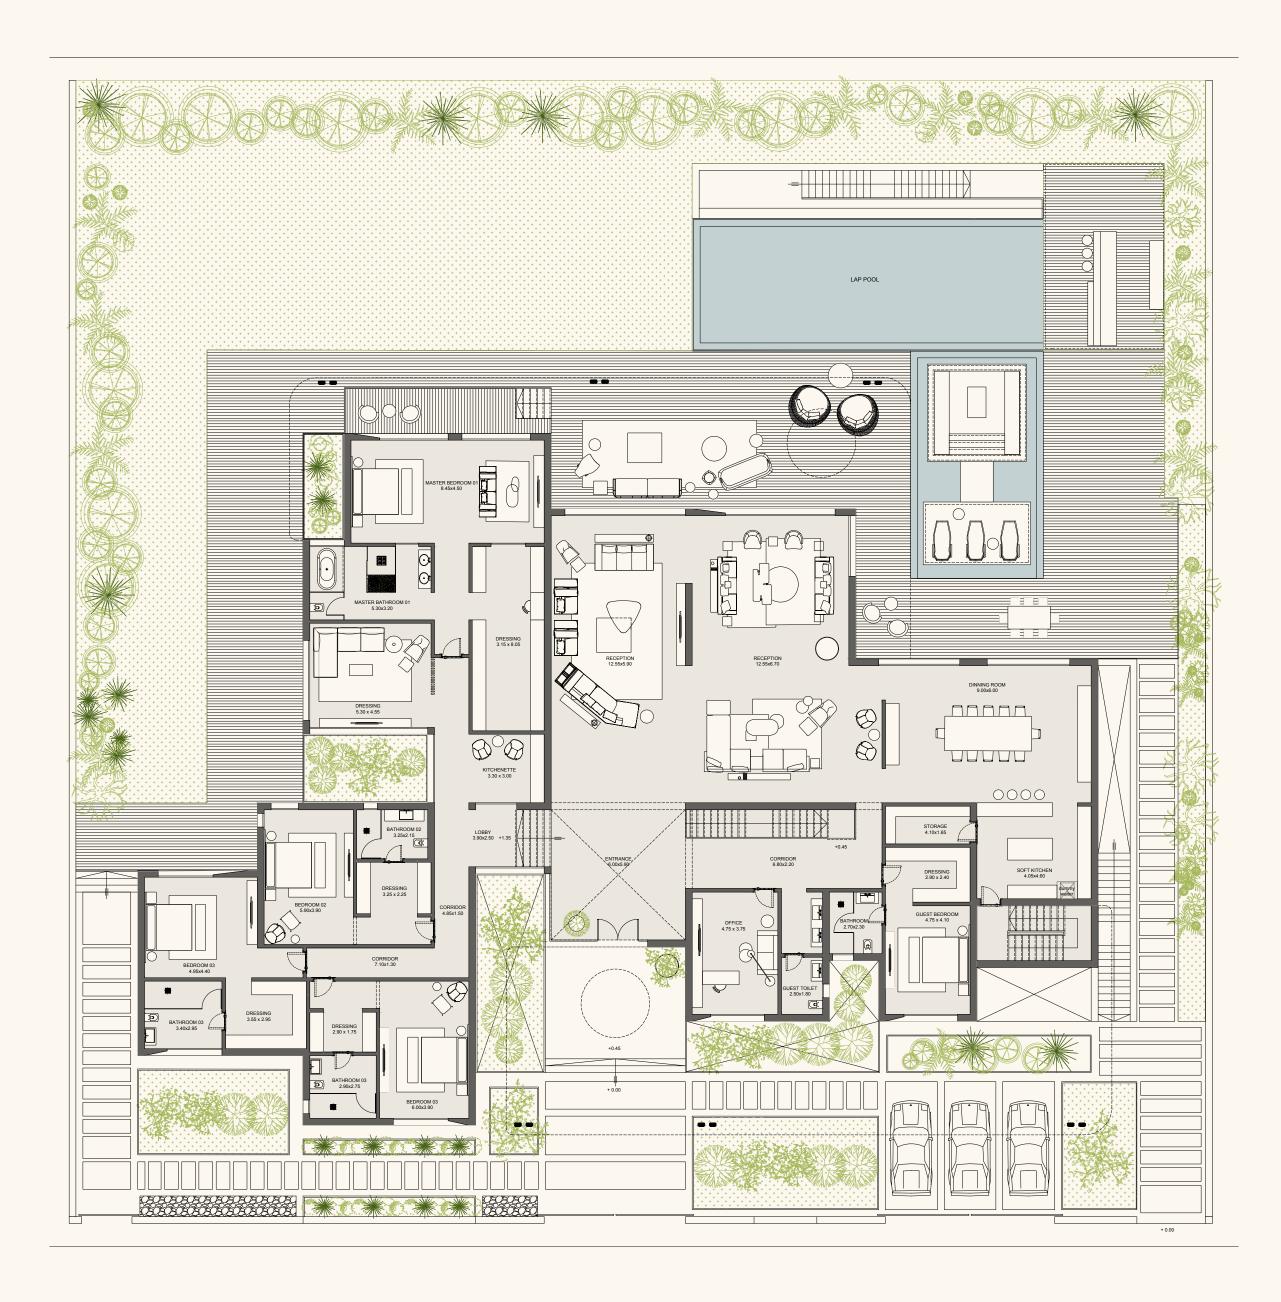

one-floor villa

full basement

total built up area

1299 m<sup>2</sup>

basement

537 m<sup>2</sup>

ground floor

762 m<sup>2</sup>

## ground floor