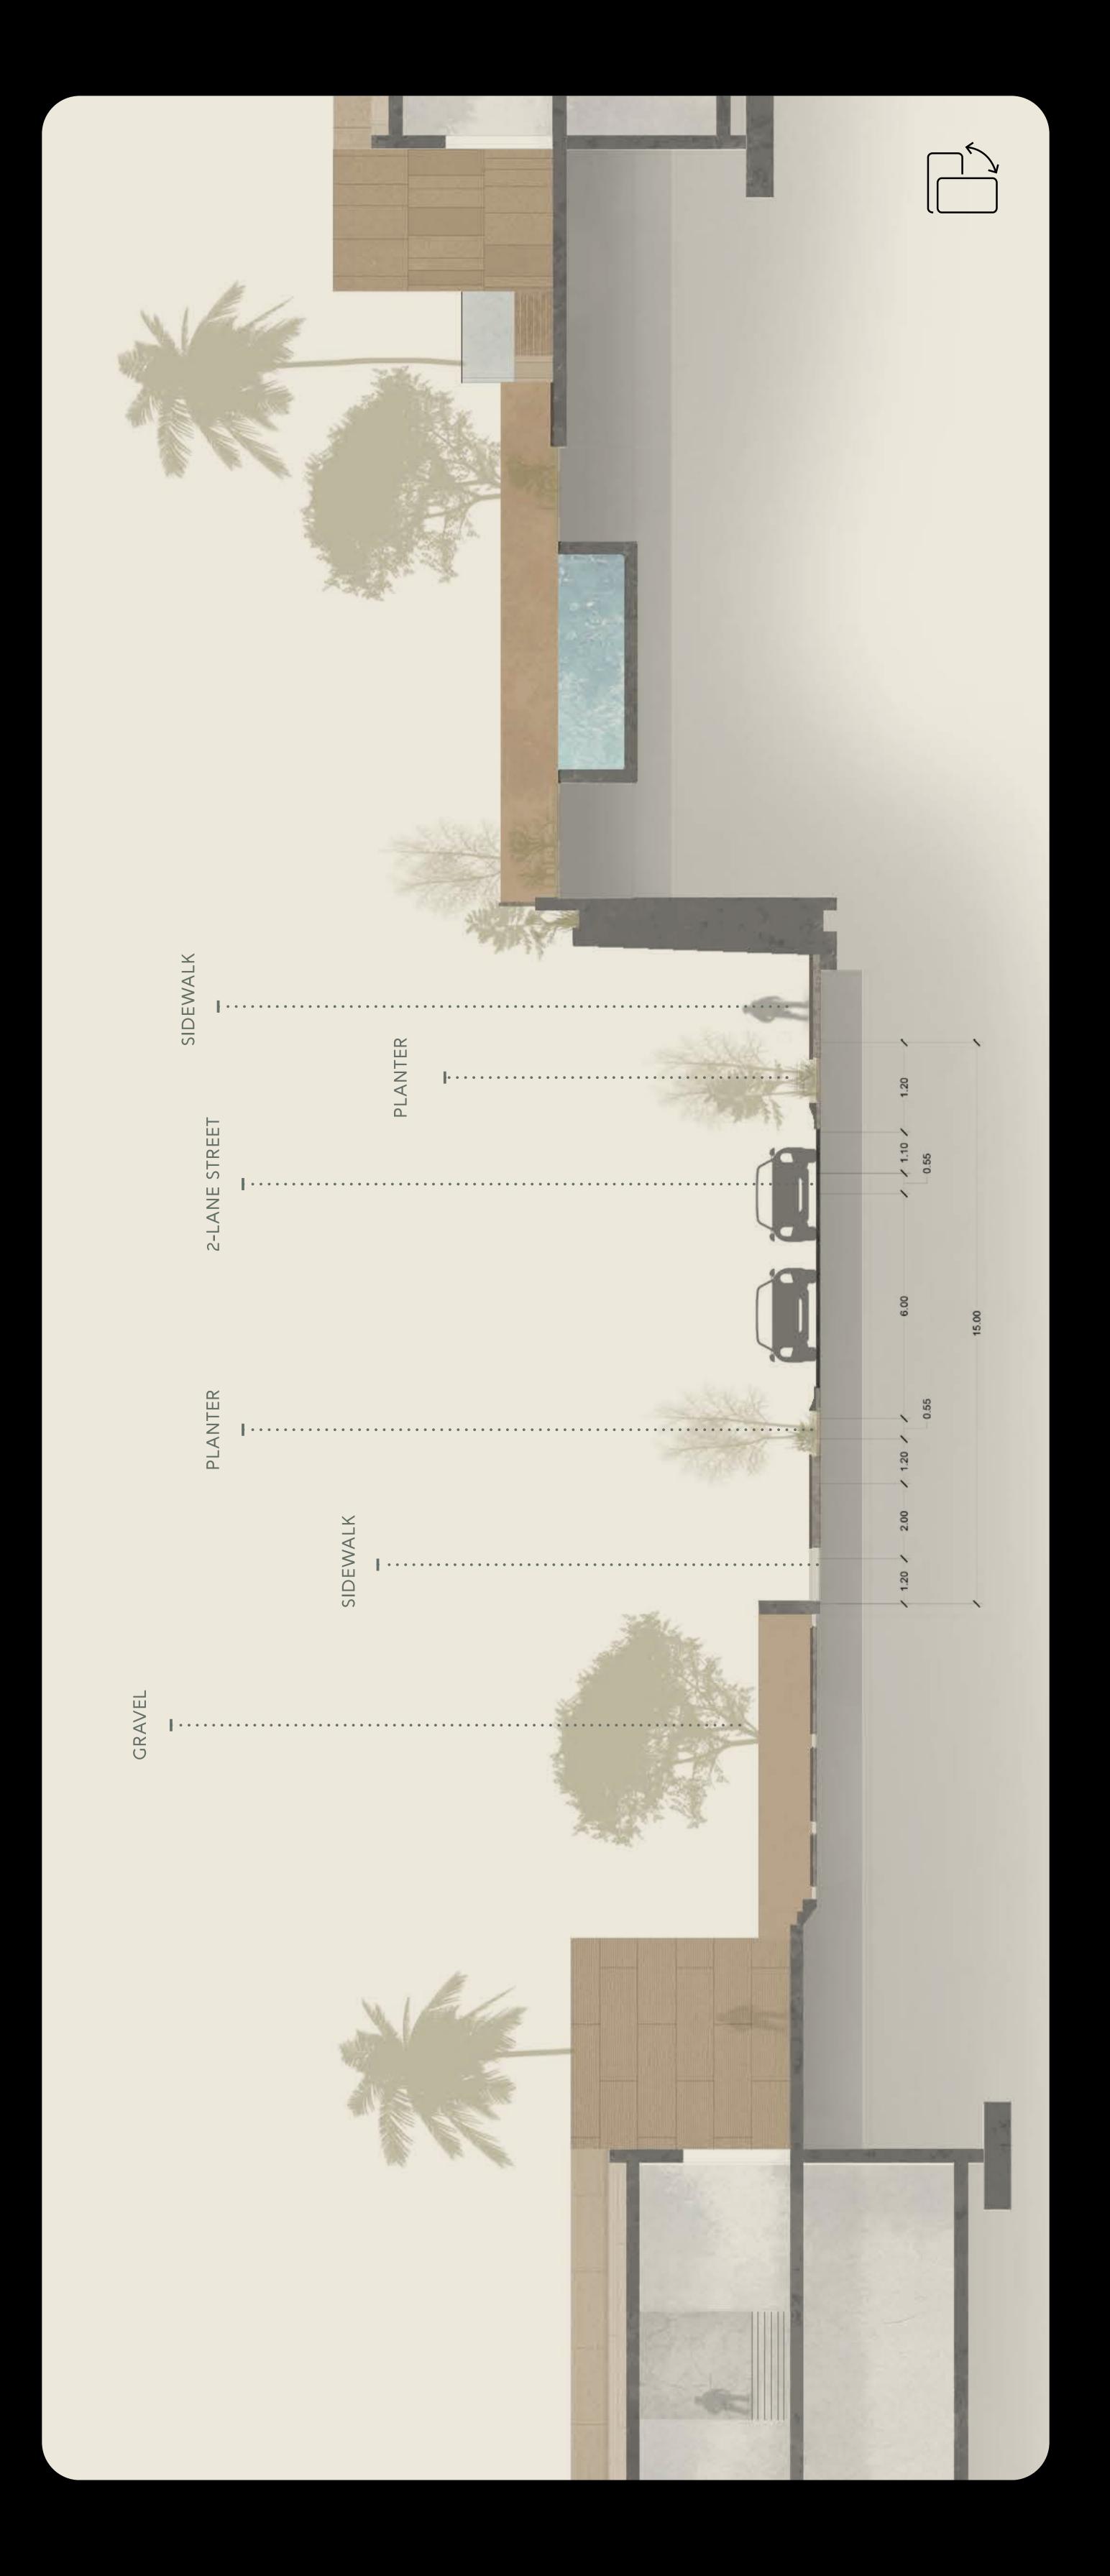

## **LEVELS**

Mindfully masterplanned by NEWGIZA on The Forty4 plots of land, the eco-friendly development adopts a unique elevated technique to offer a

front-row seat on immaculate views without interruption.

By inviting diverse golf course views inside every home, The Forty4 reflects a modern interpretation of contemporary calm while boasting pedestrian-friendly paths and manicured streetscapes, guaranteeing seamless mobility

and framed natural beauty from every angle.