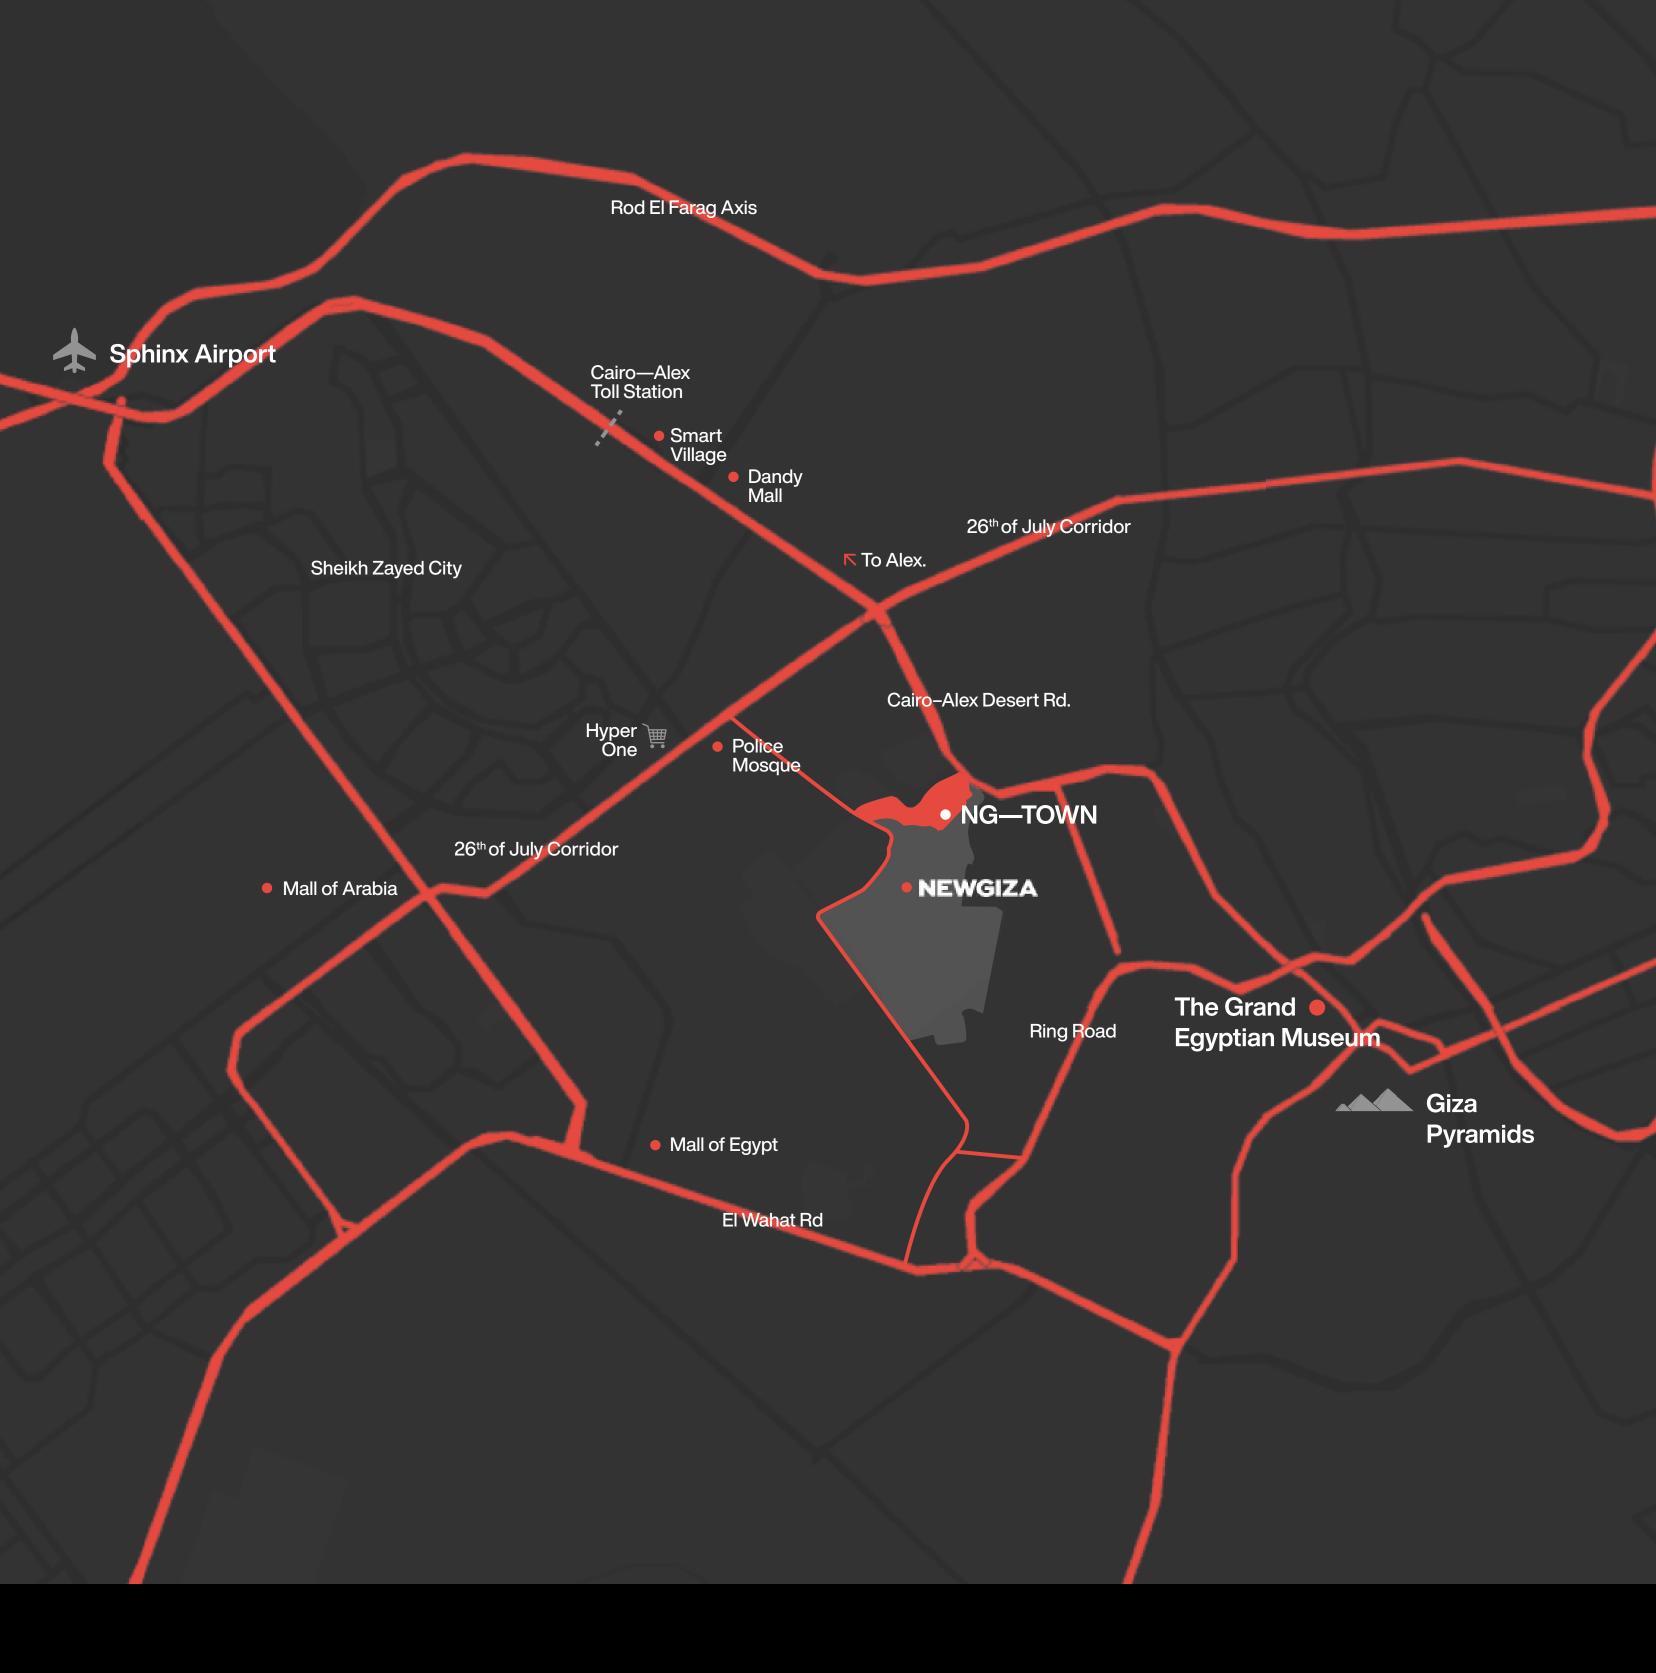

## heart of life

The Forty4 enjoys a prime location like no other, granting residents easy access to and from NEWGIZA, thanks to its close proximity to its two main entrances; reachable from both Sahrawy Road and Police Mosque. The development also places your life in the heart of tranquility and action by nestling next to the thriving NG Town, in addition to other districts of the development in the south.