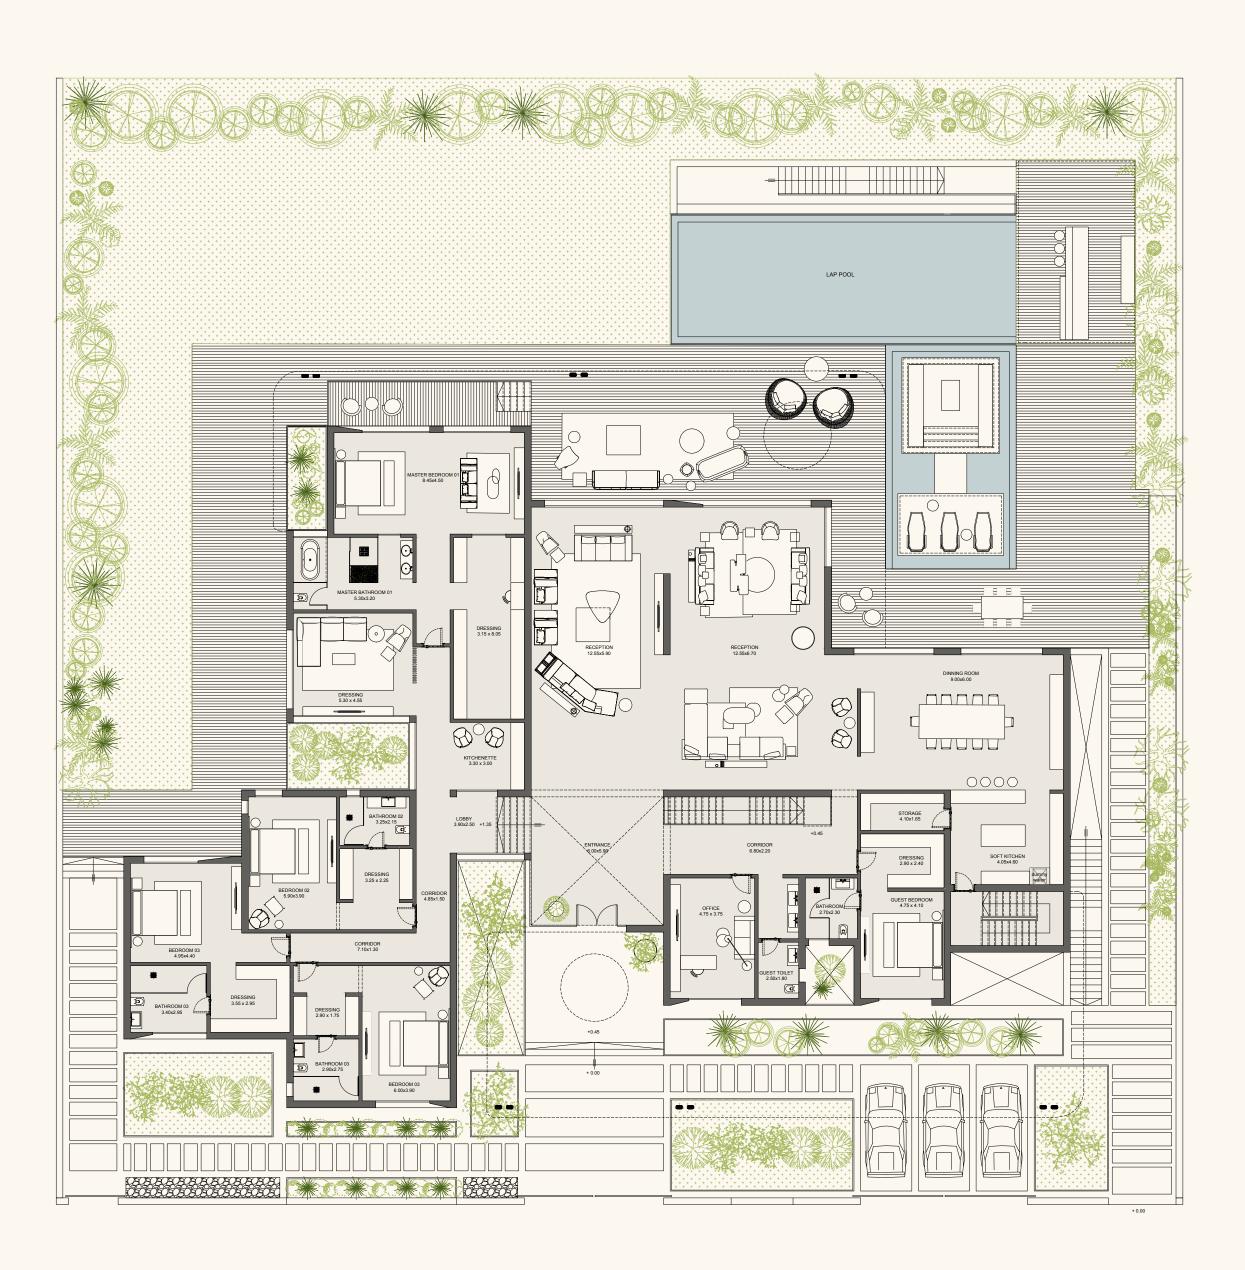

one-floor villa

full basement

total built up area

1299 m<sup>2</sup>

basement

537 m<sup>2</sup>

ground floor

762 m<sup>2</sup>

## ground floor