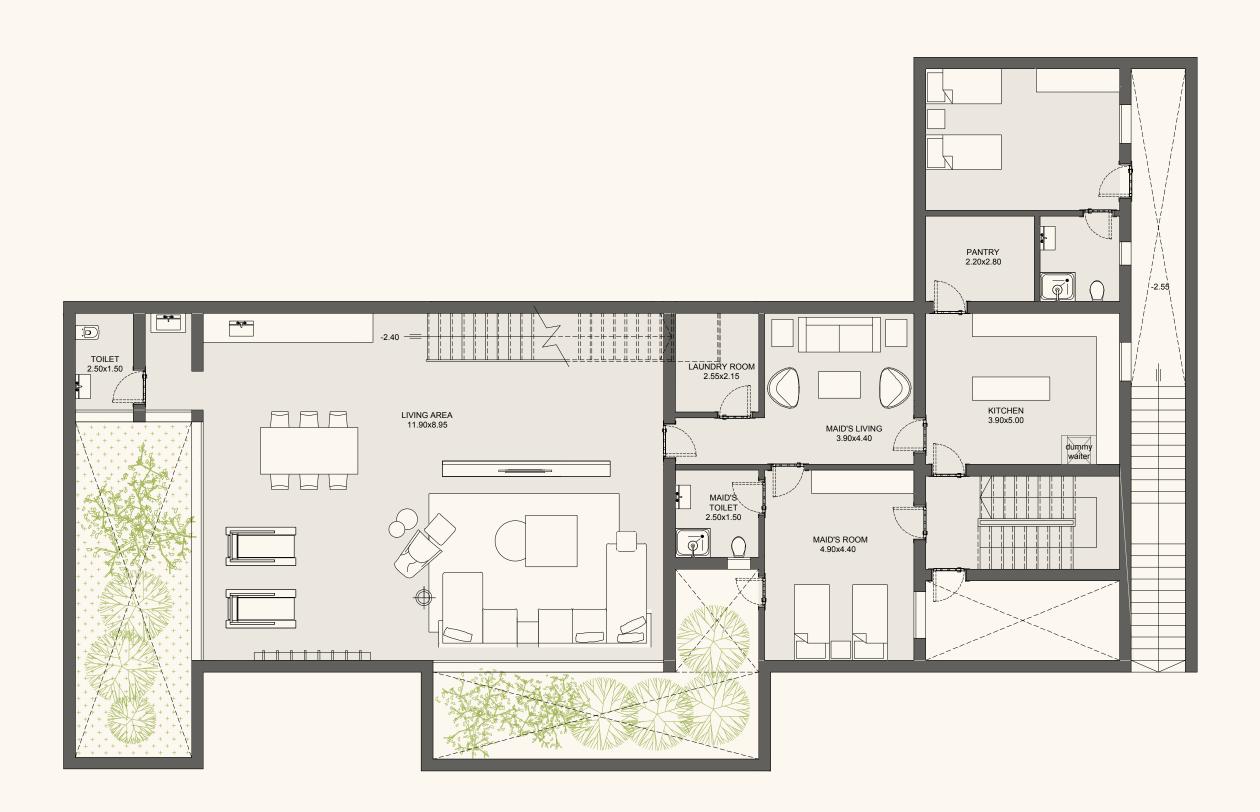

one-floor villa

full basement

total built up area

1299 m<sup>2</sup>

basement

537 m<sup>2</sup>

ground floor

762 m<sup>2</sup>

## basement floor