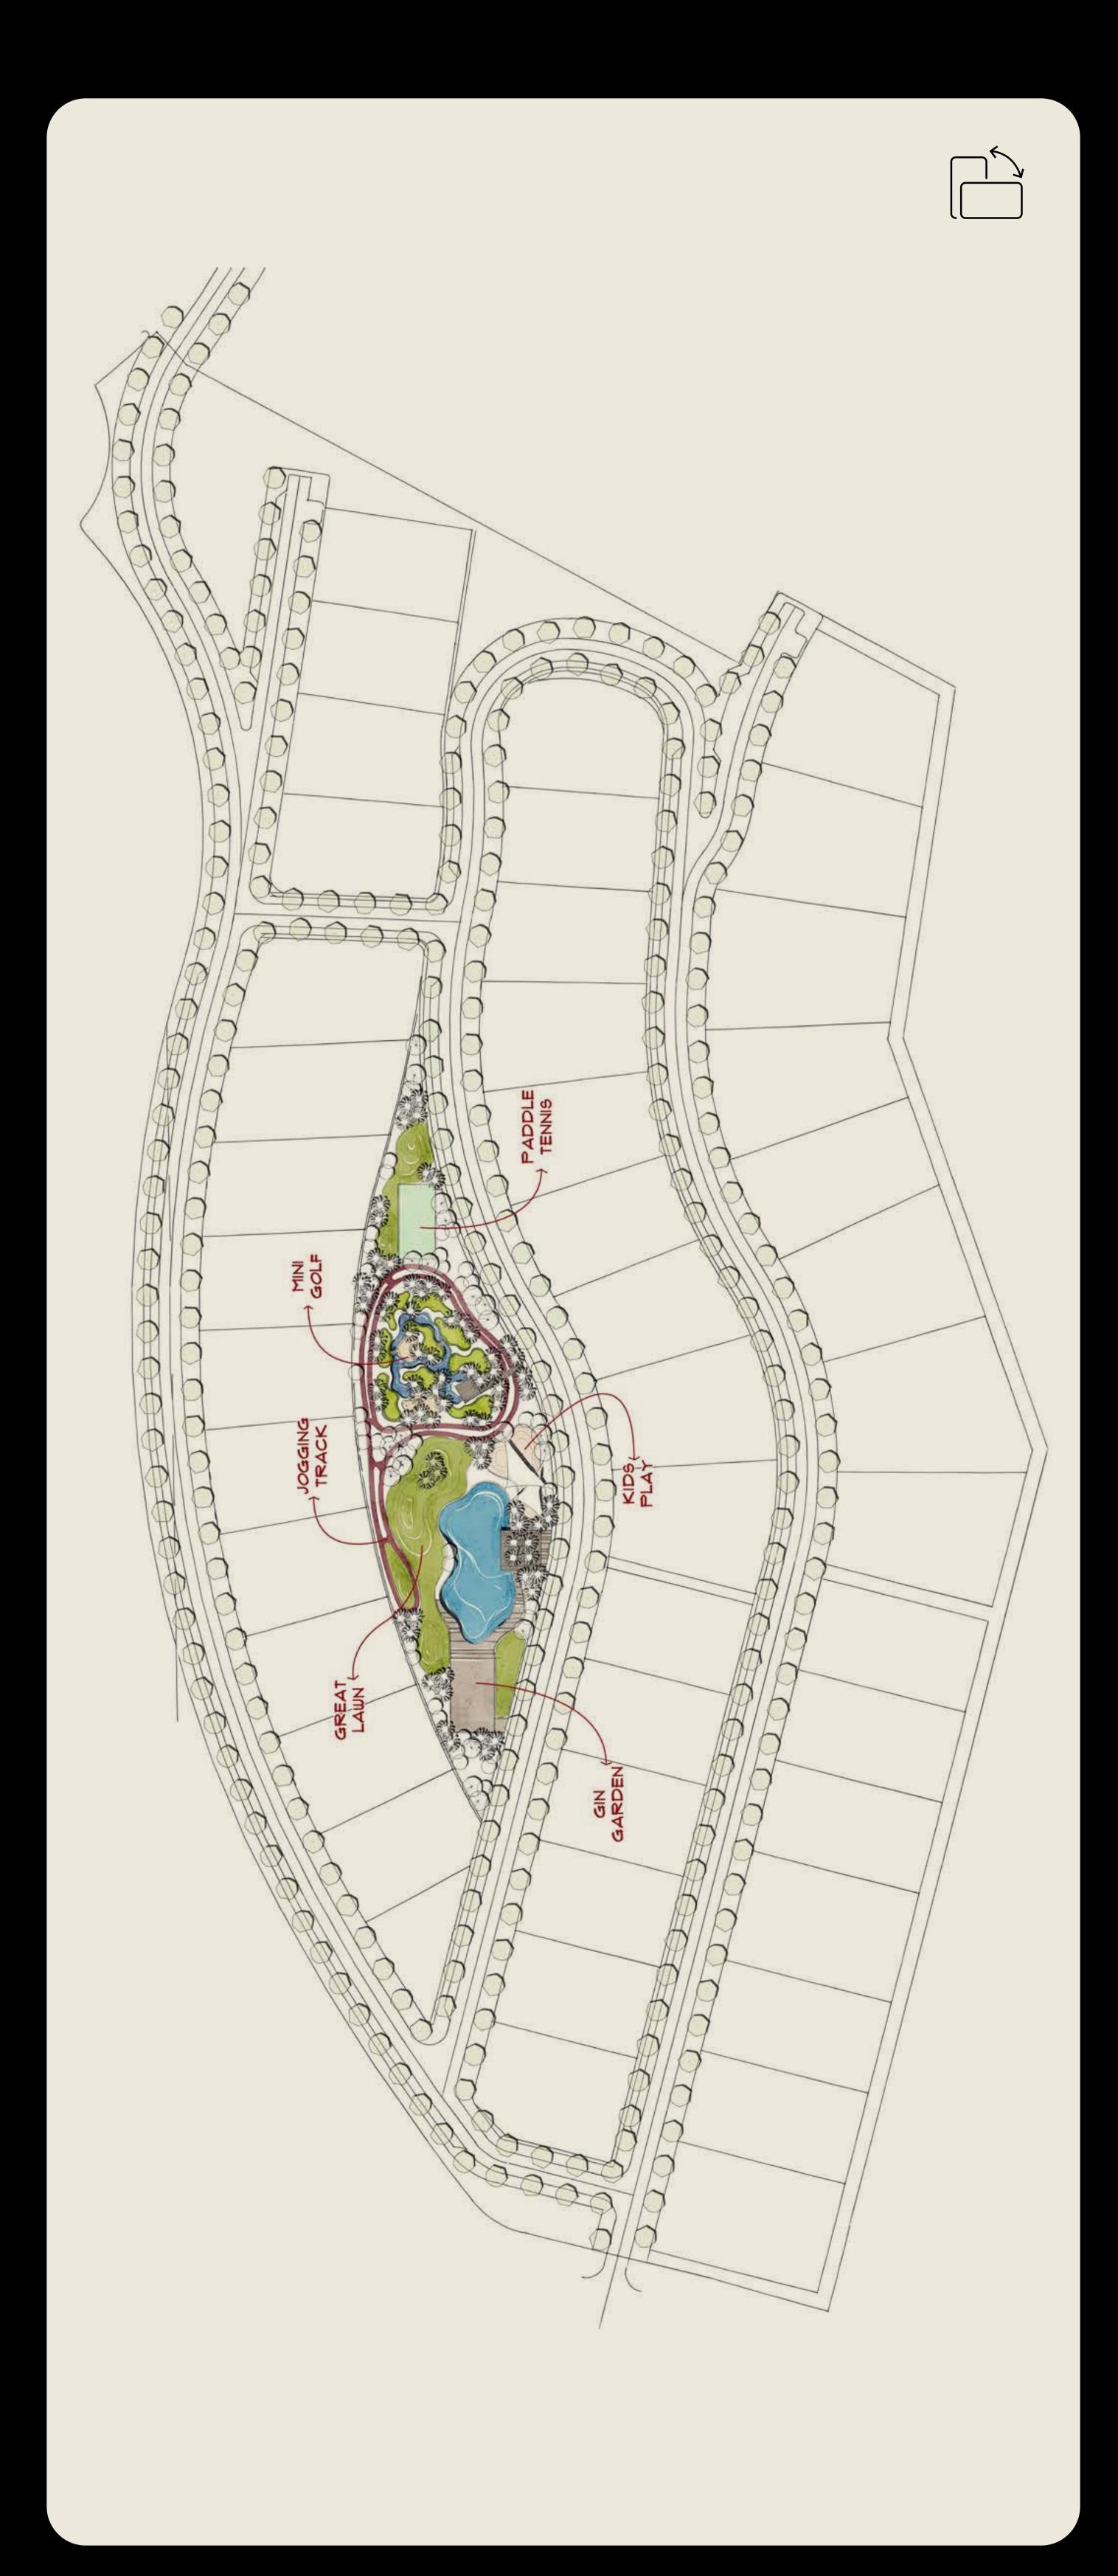

## MASTERPLAN

for a better

experience

kindly rotate your

phone

## PARK FORTY FOUR

a park

for every

lifestyle.

The Forty4 boasts an expansive park to surround its residents with uninterrupted greenery, as well as a colorful array of recreational activities at their door.

Tee off at the Mini Golf course then energize in a cutting edge fitness area where greenery abounds. When the day draws to an end, join your friends in an exciting padel game then relax on inviting benches and enjoy breathtaking scenery.