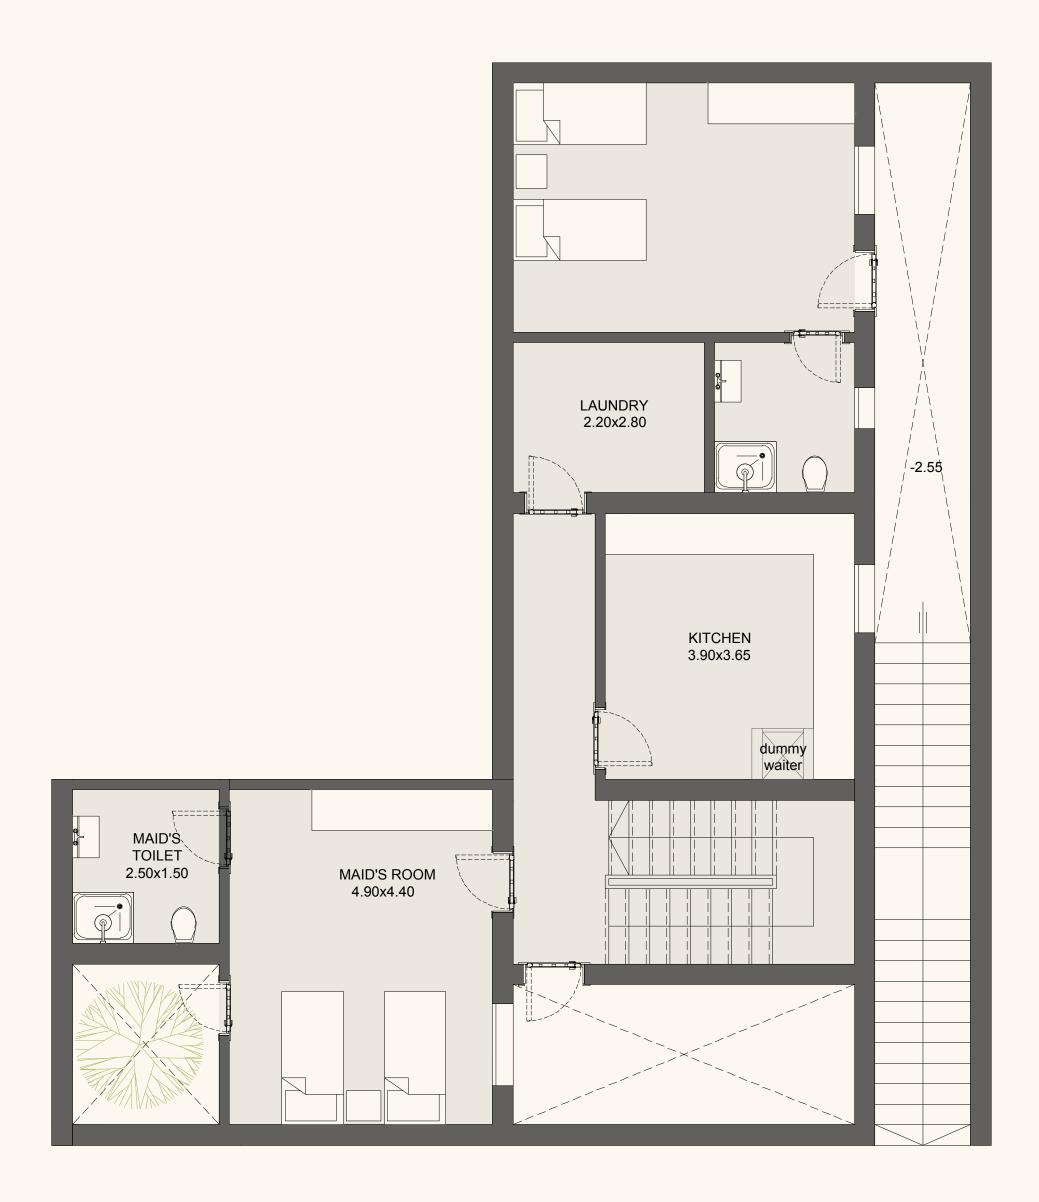

one-floor villa

full basement

total built up area

1299 m<sup>2</sup>

basement

537 m<sup>2</sup>

ground floor

762 m<sup>2</sup>

## ground floor

## basement floor