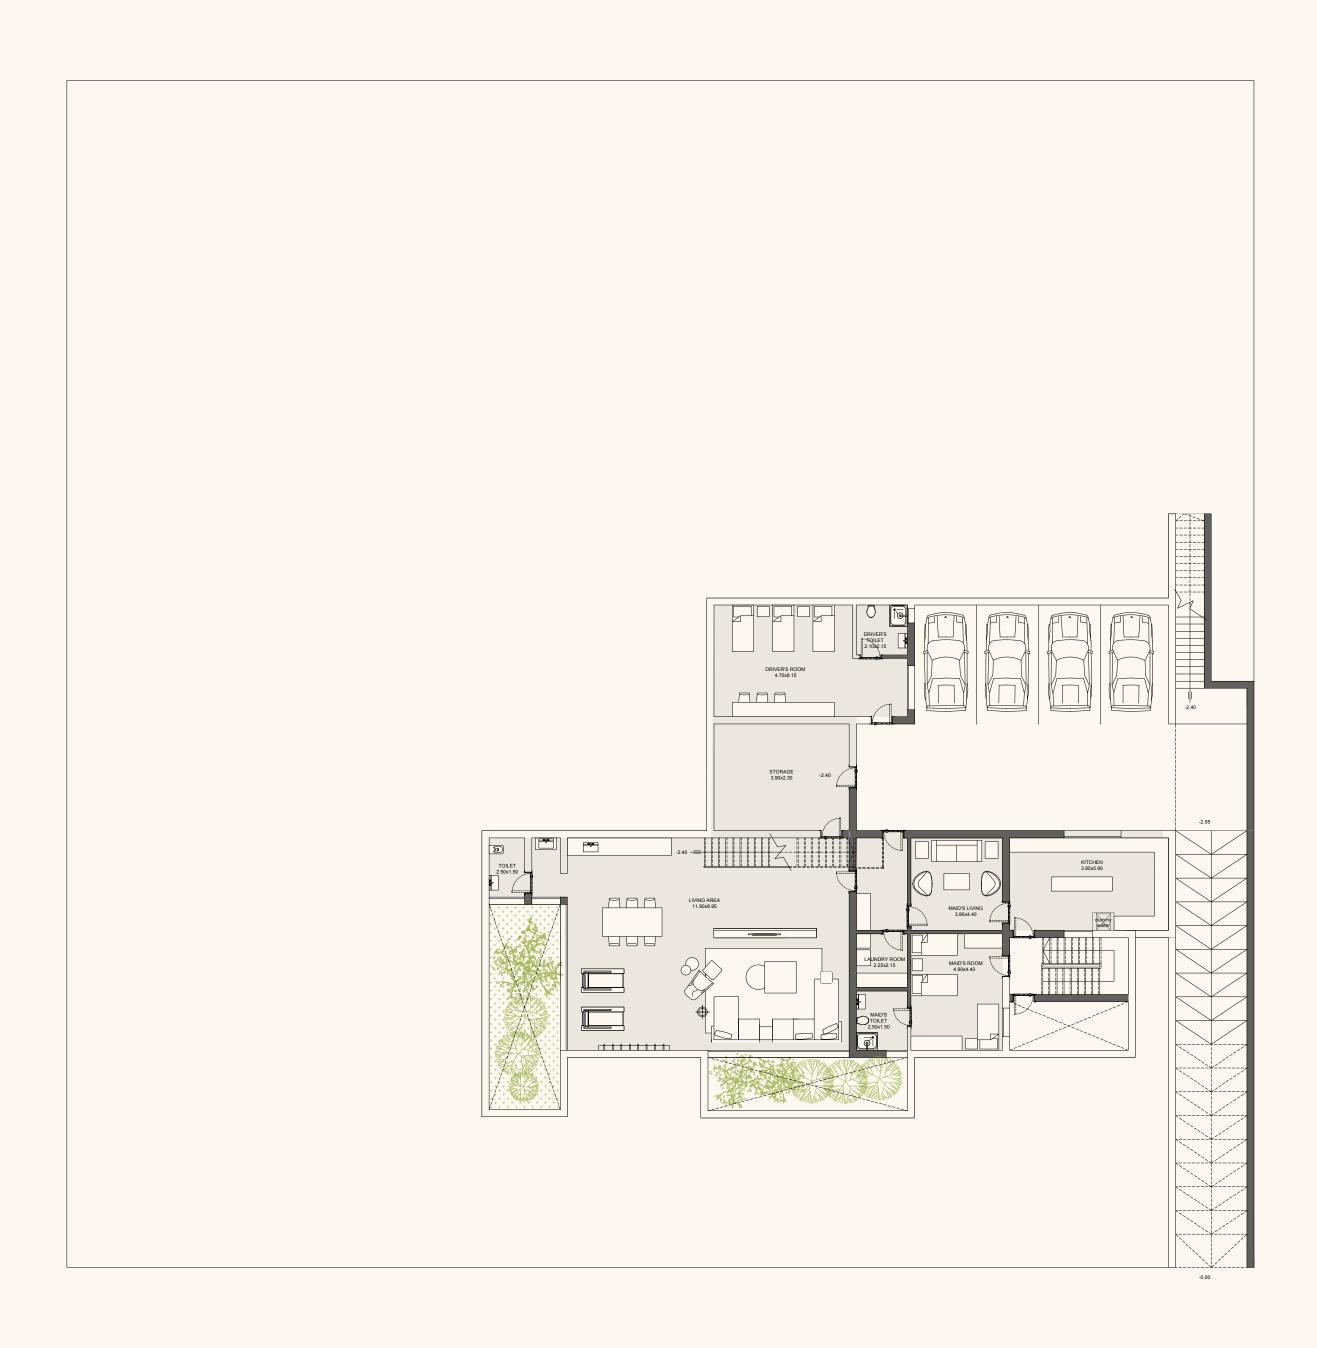

one-floor villa

full basement

total built up area

1299 m<sup>2</sup>

basement

537 m<sup>2</sup>

ground floor

762 m<sup>2</sup>

## ground floor

## basement floor