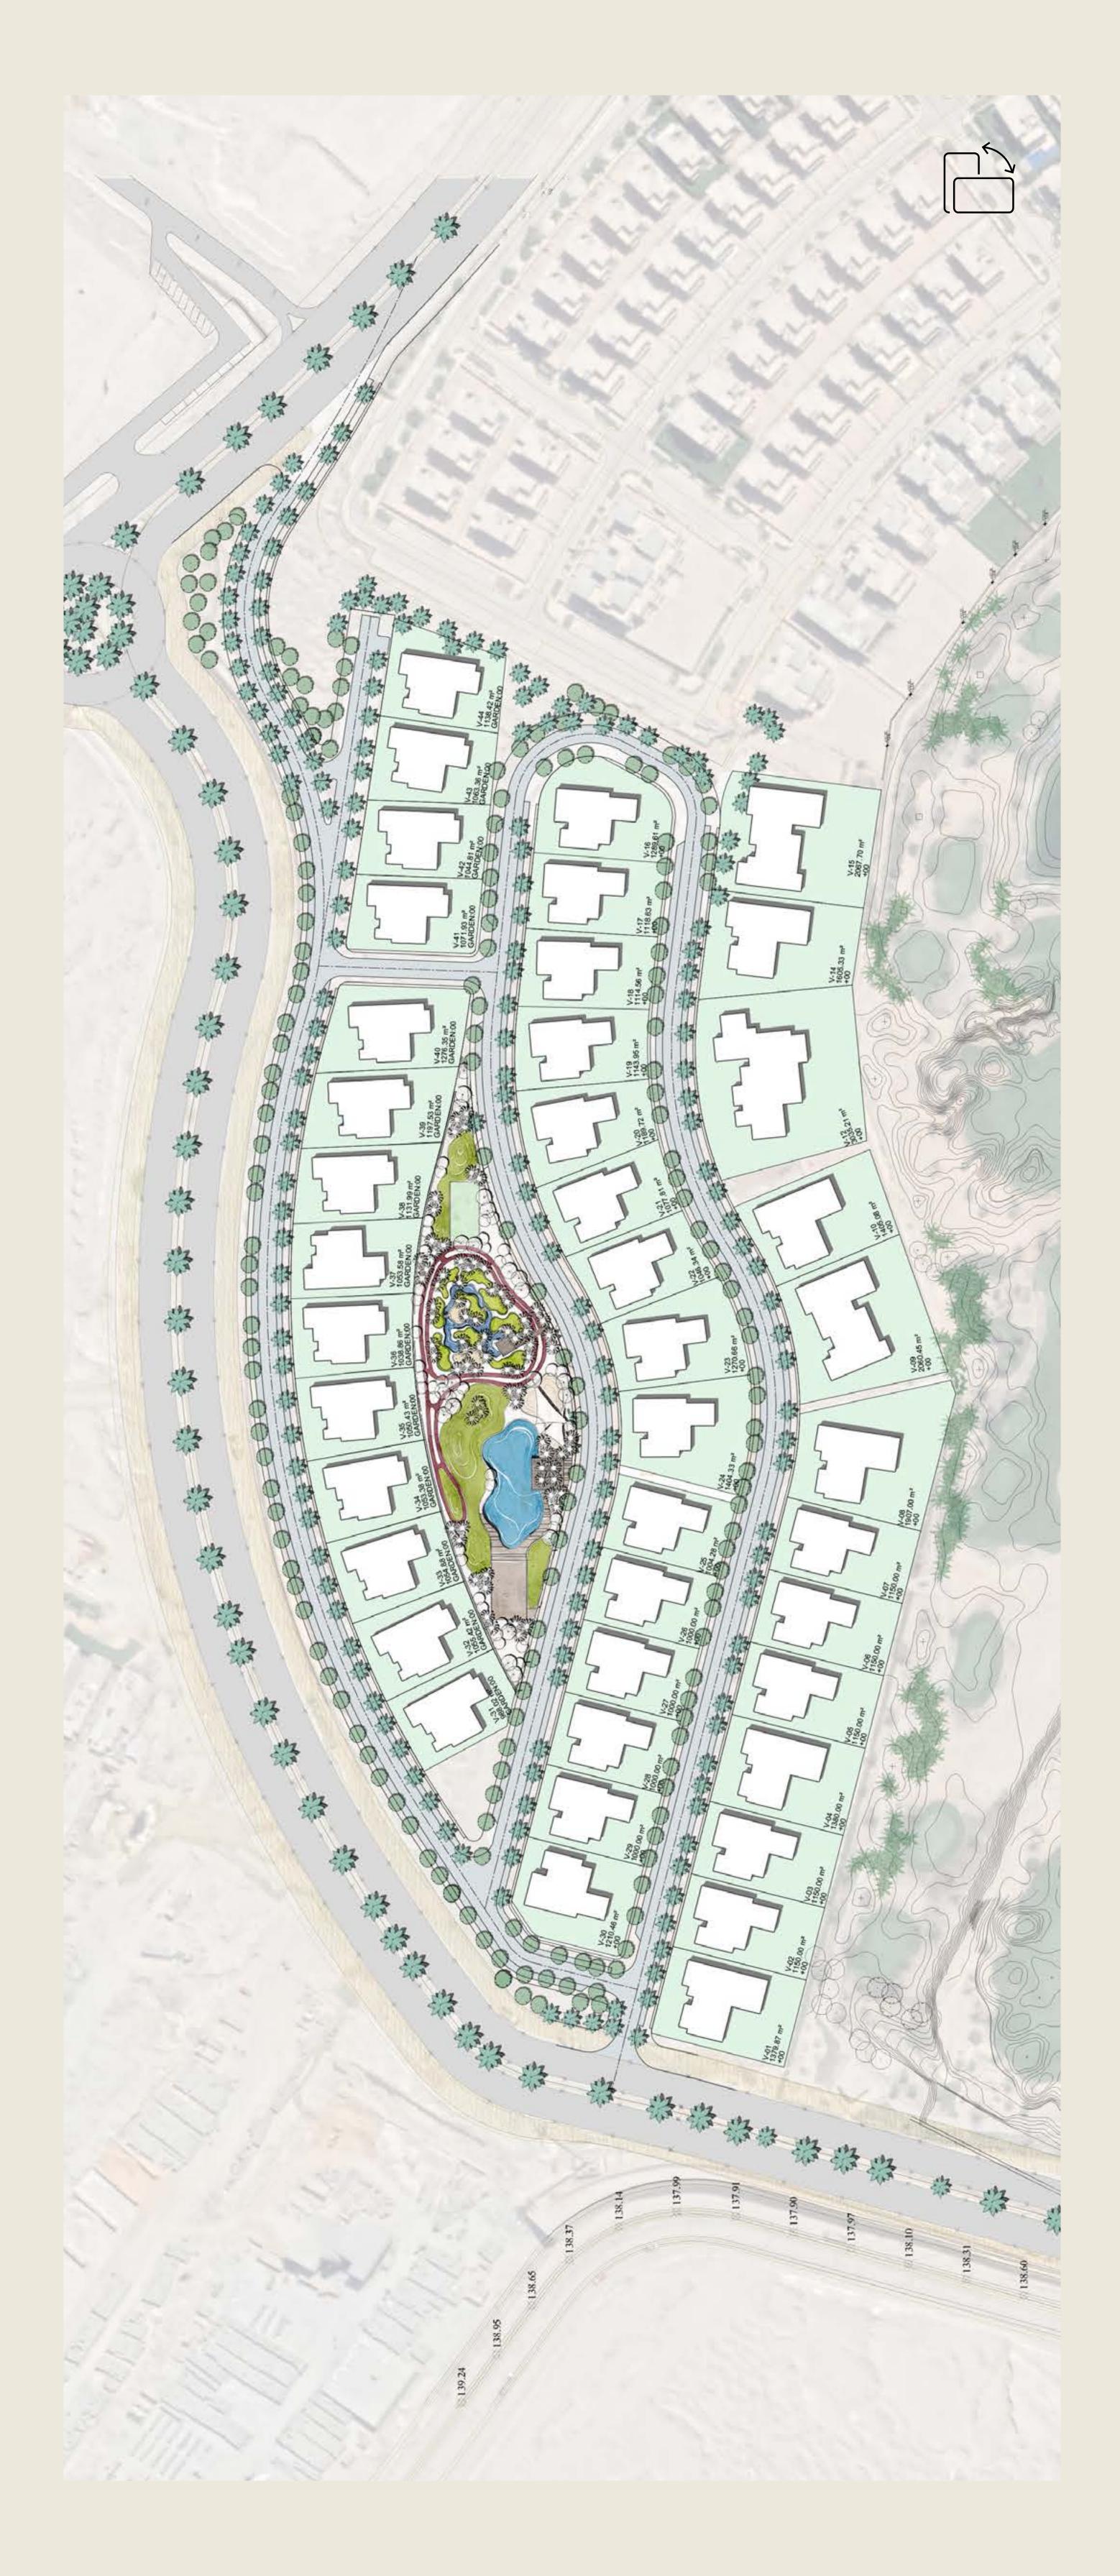

### one-floor villa

Living in a one-level is to enjoy breathing space and ultimate freedom at the comfort of your own home. All villas have been expertly designed to invite natural views inside, as well as uninterrupted serenity year-round

one-floor villa

full basement

lower ground floor

228 m2

ground floor

380 m<sup>2</sup>

penthouse

IO4 m2

roof terrace (not included)

126 m2