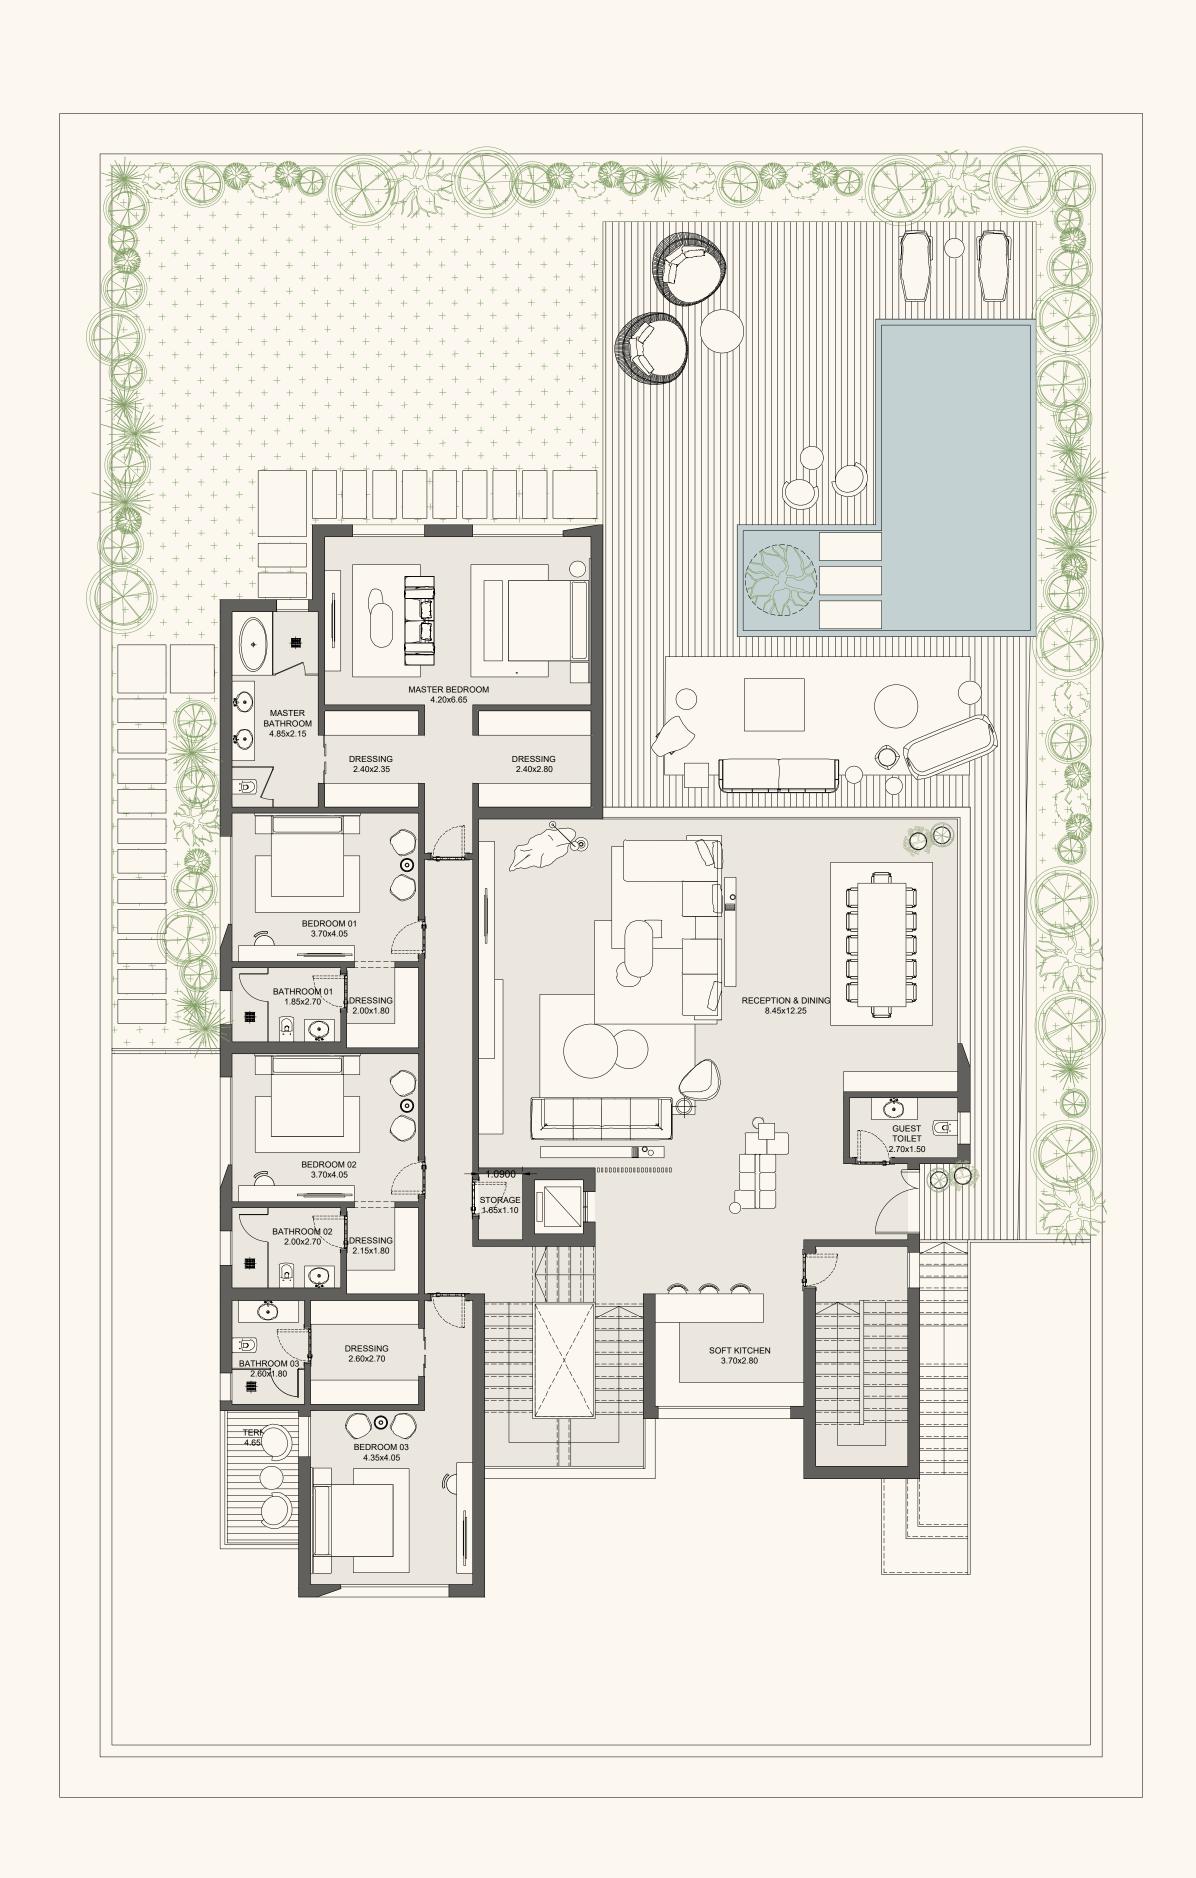

one-floor villa

full basement

lower ground floor

228 m2

ground floor

380 m<sup>2</sup>

penthouse

IO4 m2

### ground floor

### DISCLAIMER