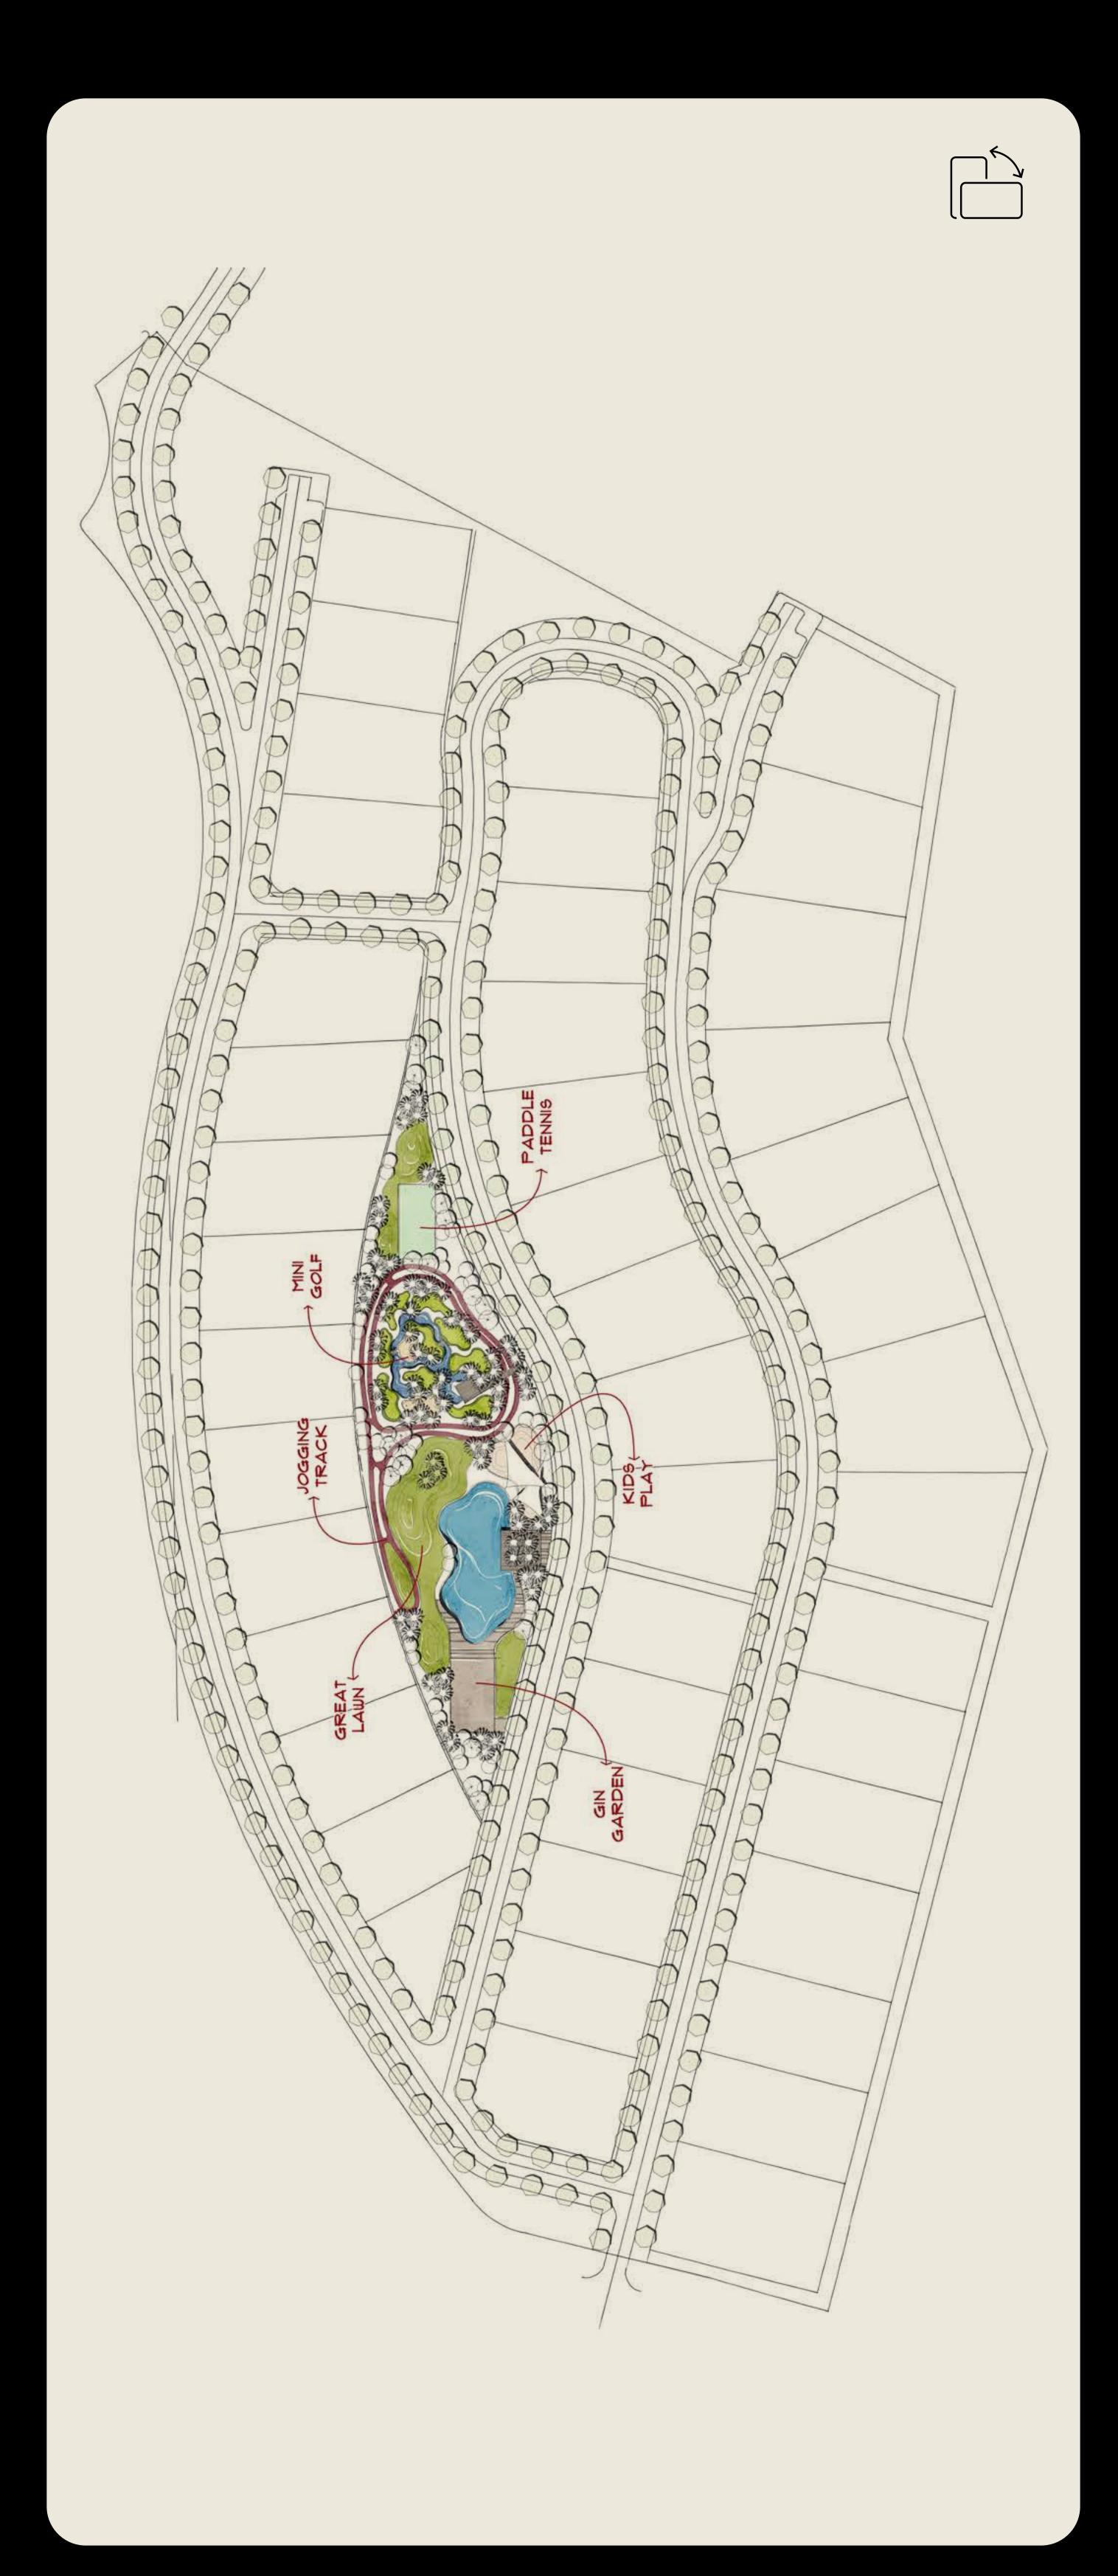

### PARK FORTY FOUR

a park

for every

lifestyle.

The Forty4 boasts an expansive park to surround its residents with uninterrupted greenery, as well as a colorful array of recreational activities at their door.

Tee off at the Mini Golf course then energize in a cutting edge fitness area where greenery abounds. When the day draws to an end, join your friends in an exciting padel game then relax on inviting benches and enjoy breathtaking scenery.