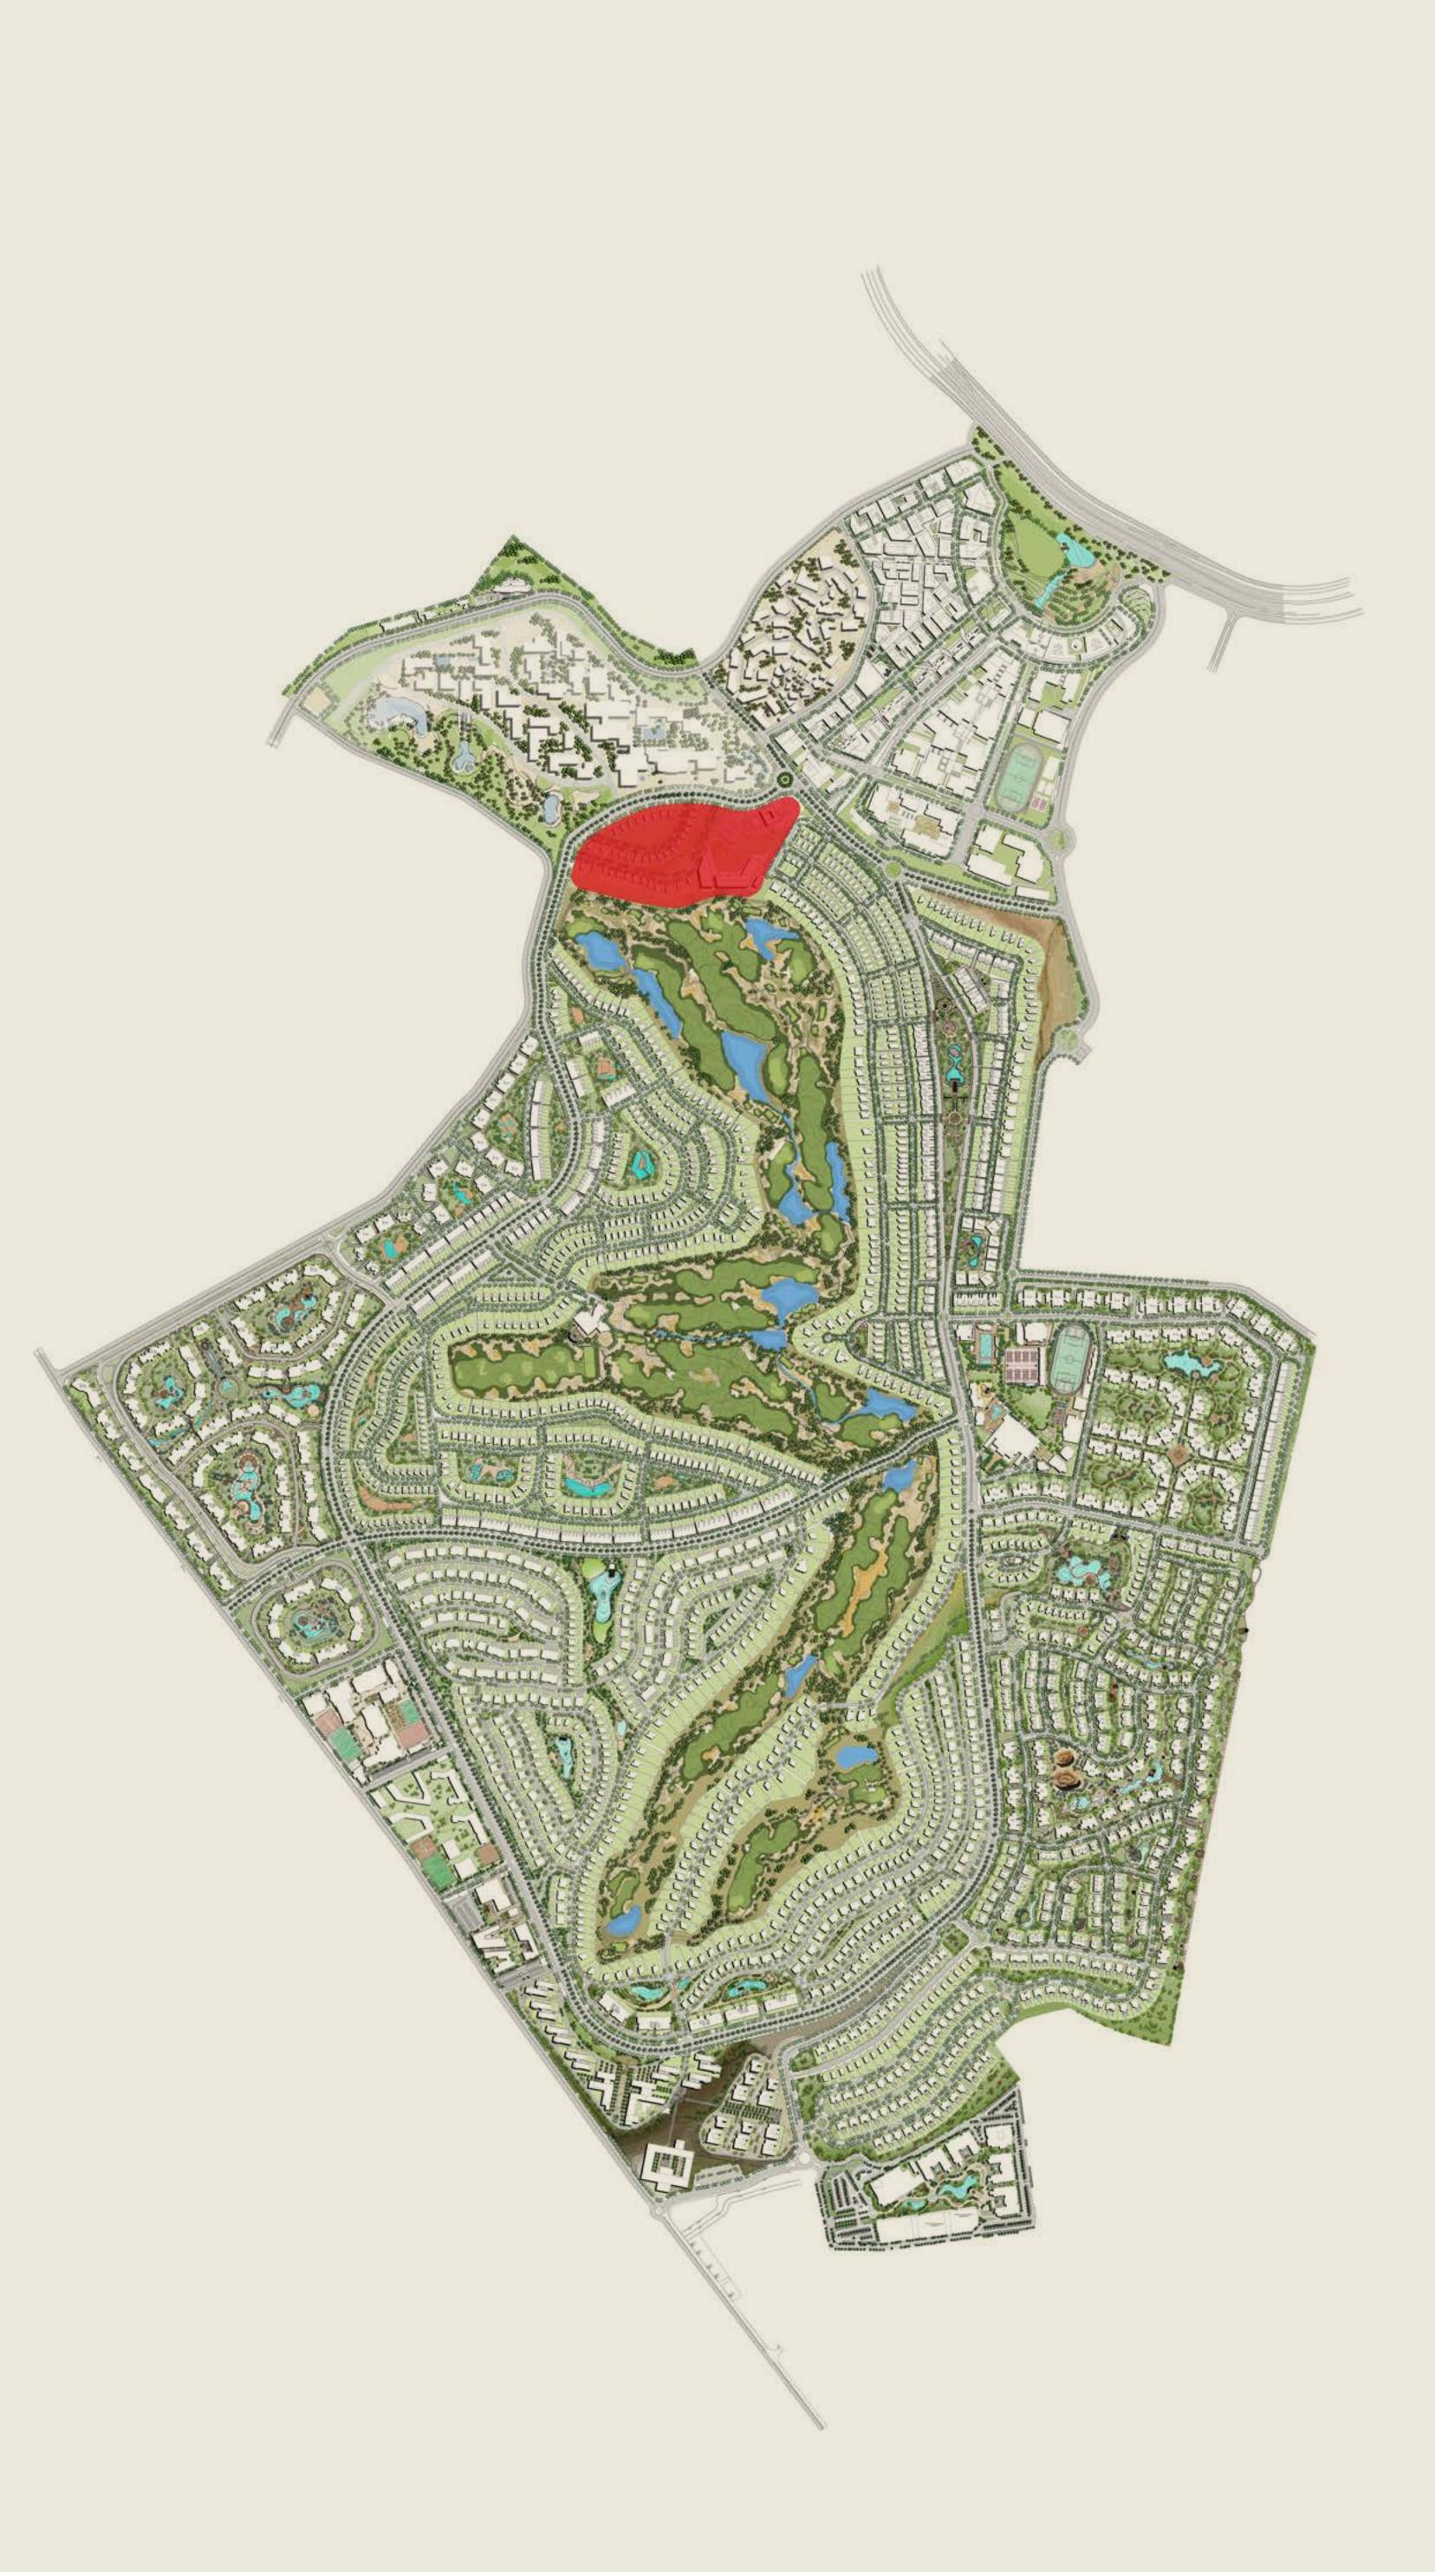

### SURROUNDINGS & MASTERPLAN

### MASTERPLAN

for a better

experience

kindly rotate your

phone

### **LEVELS**

Mindfully masterplanned by NEWGIZA on The Forty4 plots of land, the eco-friendly development adopts a unique elevated technique to offer a

front-row seat on immaculate views without interruption.

By inviting diverse golf course views inside every home, The Forty4 reflects a modern interpretation of contemporary calm while boasting pedestrian-friendly paths and manicured streetscapes, guaranteeing seamless mobility

and framed natural beauty from every angle.