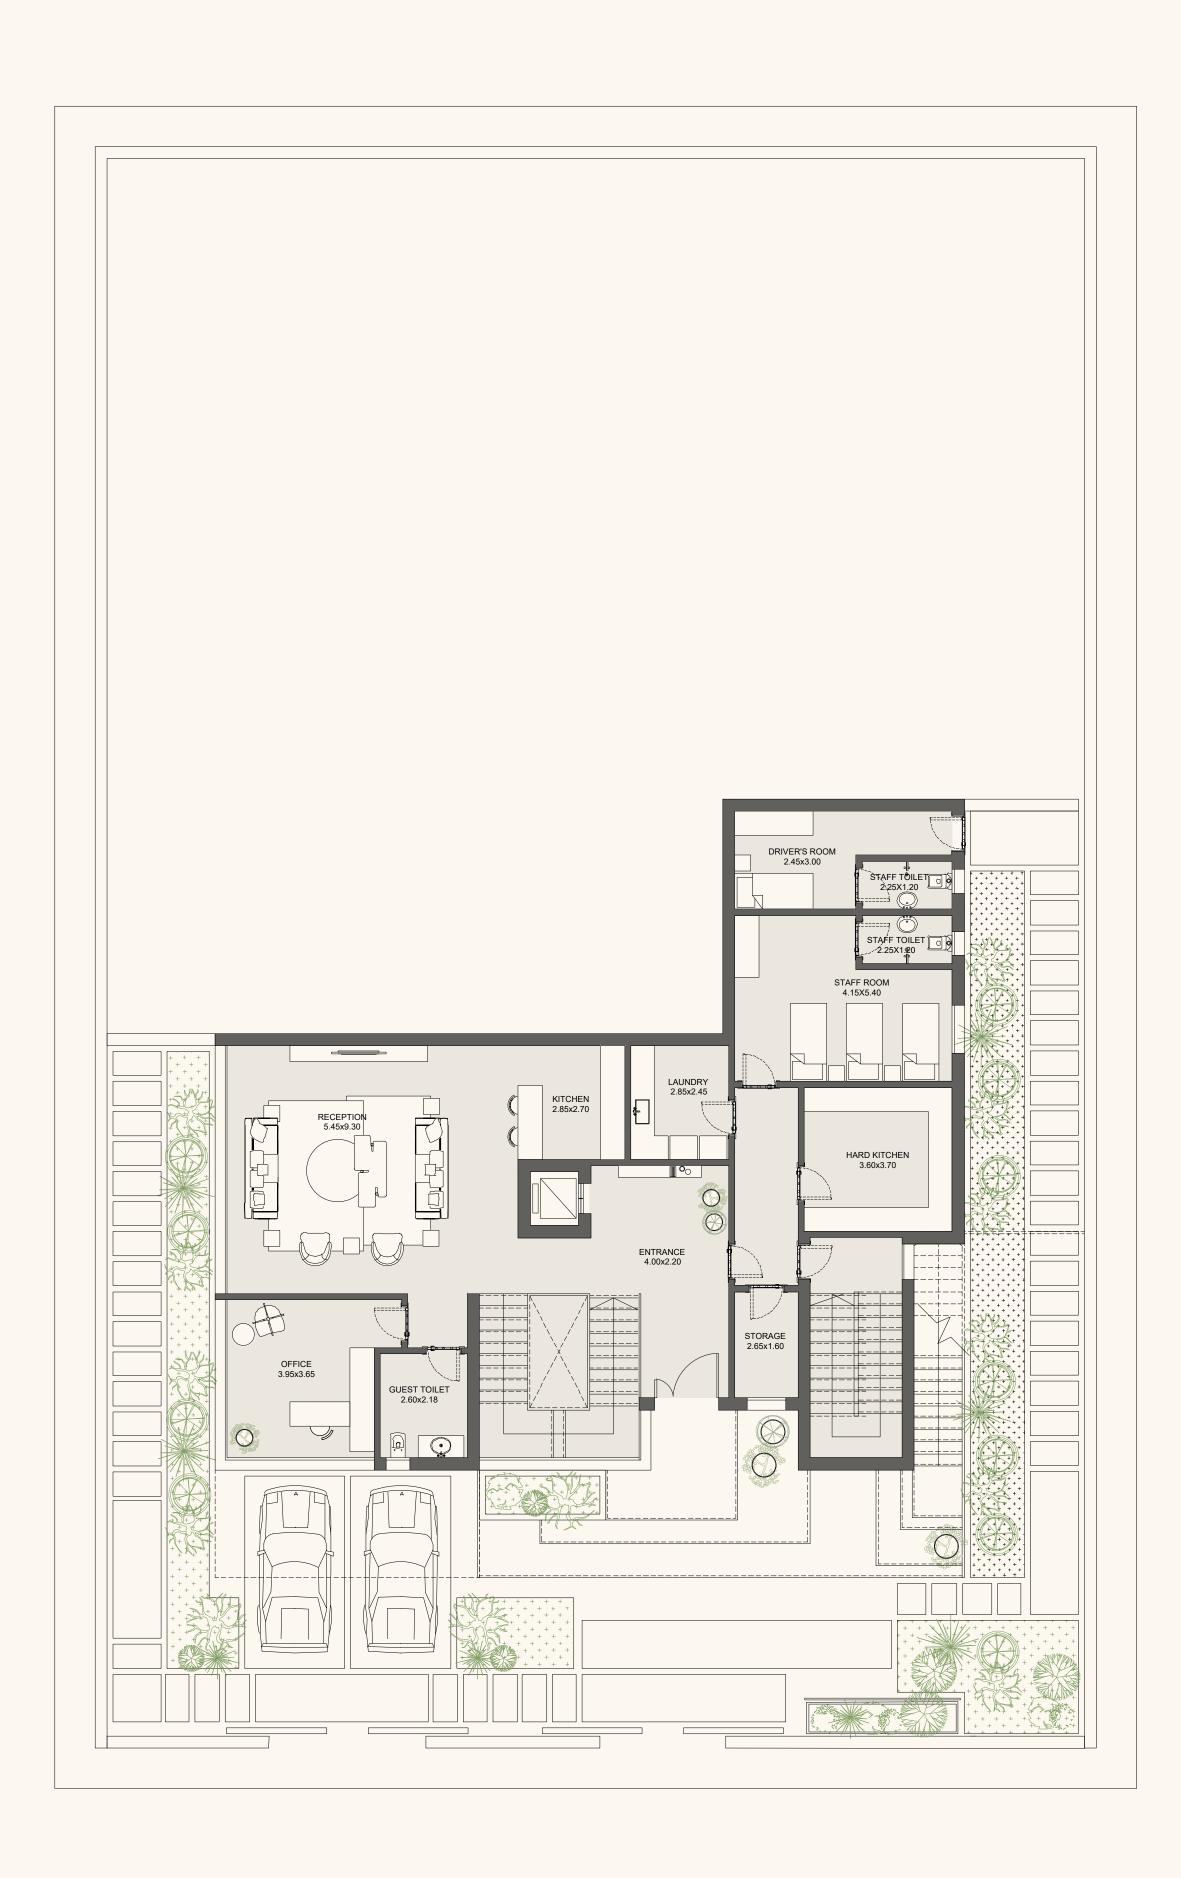

### one-floor villa

Living in a one-level is to enjoy breathing space and ultimate freedom at the comfort of your own home. All villas have been expertly designed to invite natural views inside, as well as uninterrupted serenity year-round

one-floor villa

full basement

lower ground floor

228 m2

ground floor

380 m<sup>2</sup>

penthouse

IO4 m2

### ground floor