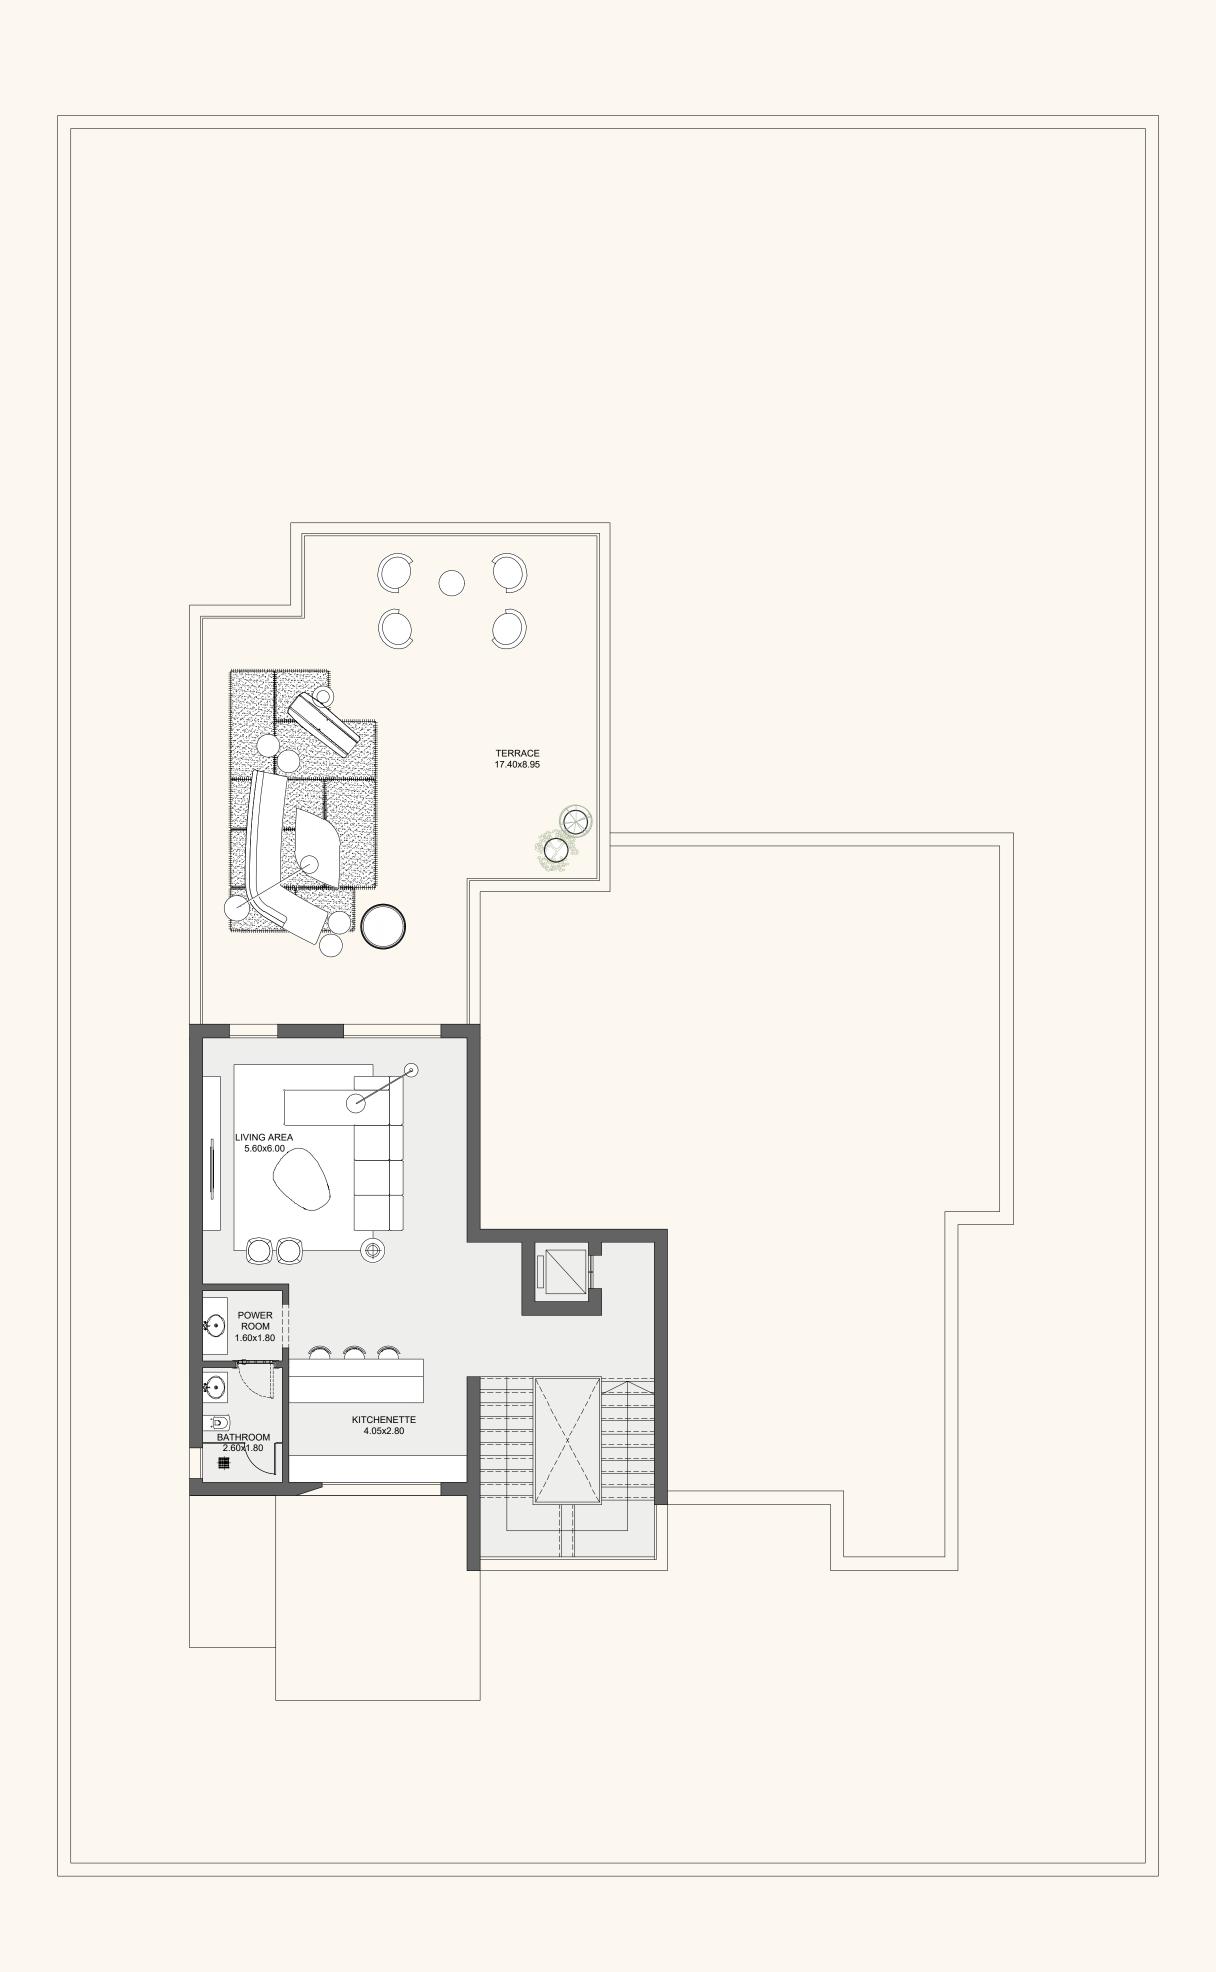

one-floor villa

full basement

lower ground floor

228 m2

ground floor

380 m<sup>2</sup>

penthouse

IO4 m2

### penthouse

### DISCLAIMER

1.Drawings are not to scale. 2.The architectural details, dimensions and area in this plan are based on Schematic Design information only, and final As-Built conditions may vary. 3.All units are sold as unfurnished villas, without furniture and furnishings, without white goods provisions, etc. 4.All images used are for illustrative purposes only and do not represent the actual size, features, specifications, fittings, and furnishings. 5.NEWGIZA reserves the right to make revisions/alterations, at its absolute discretion, and without liability.