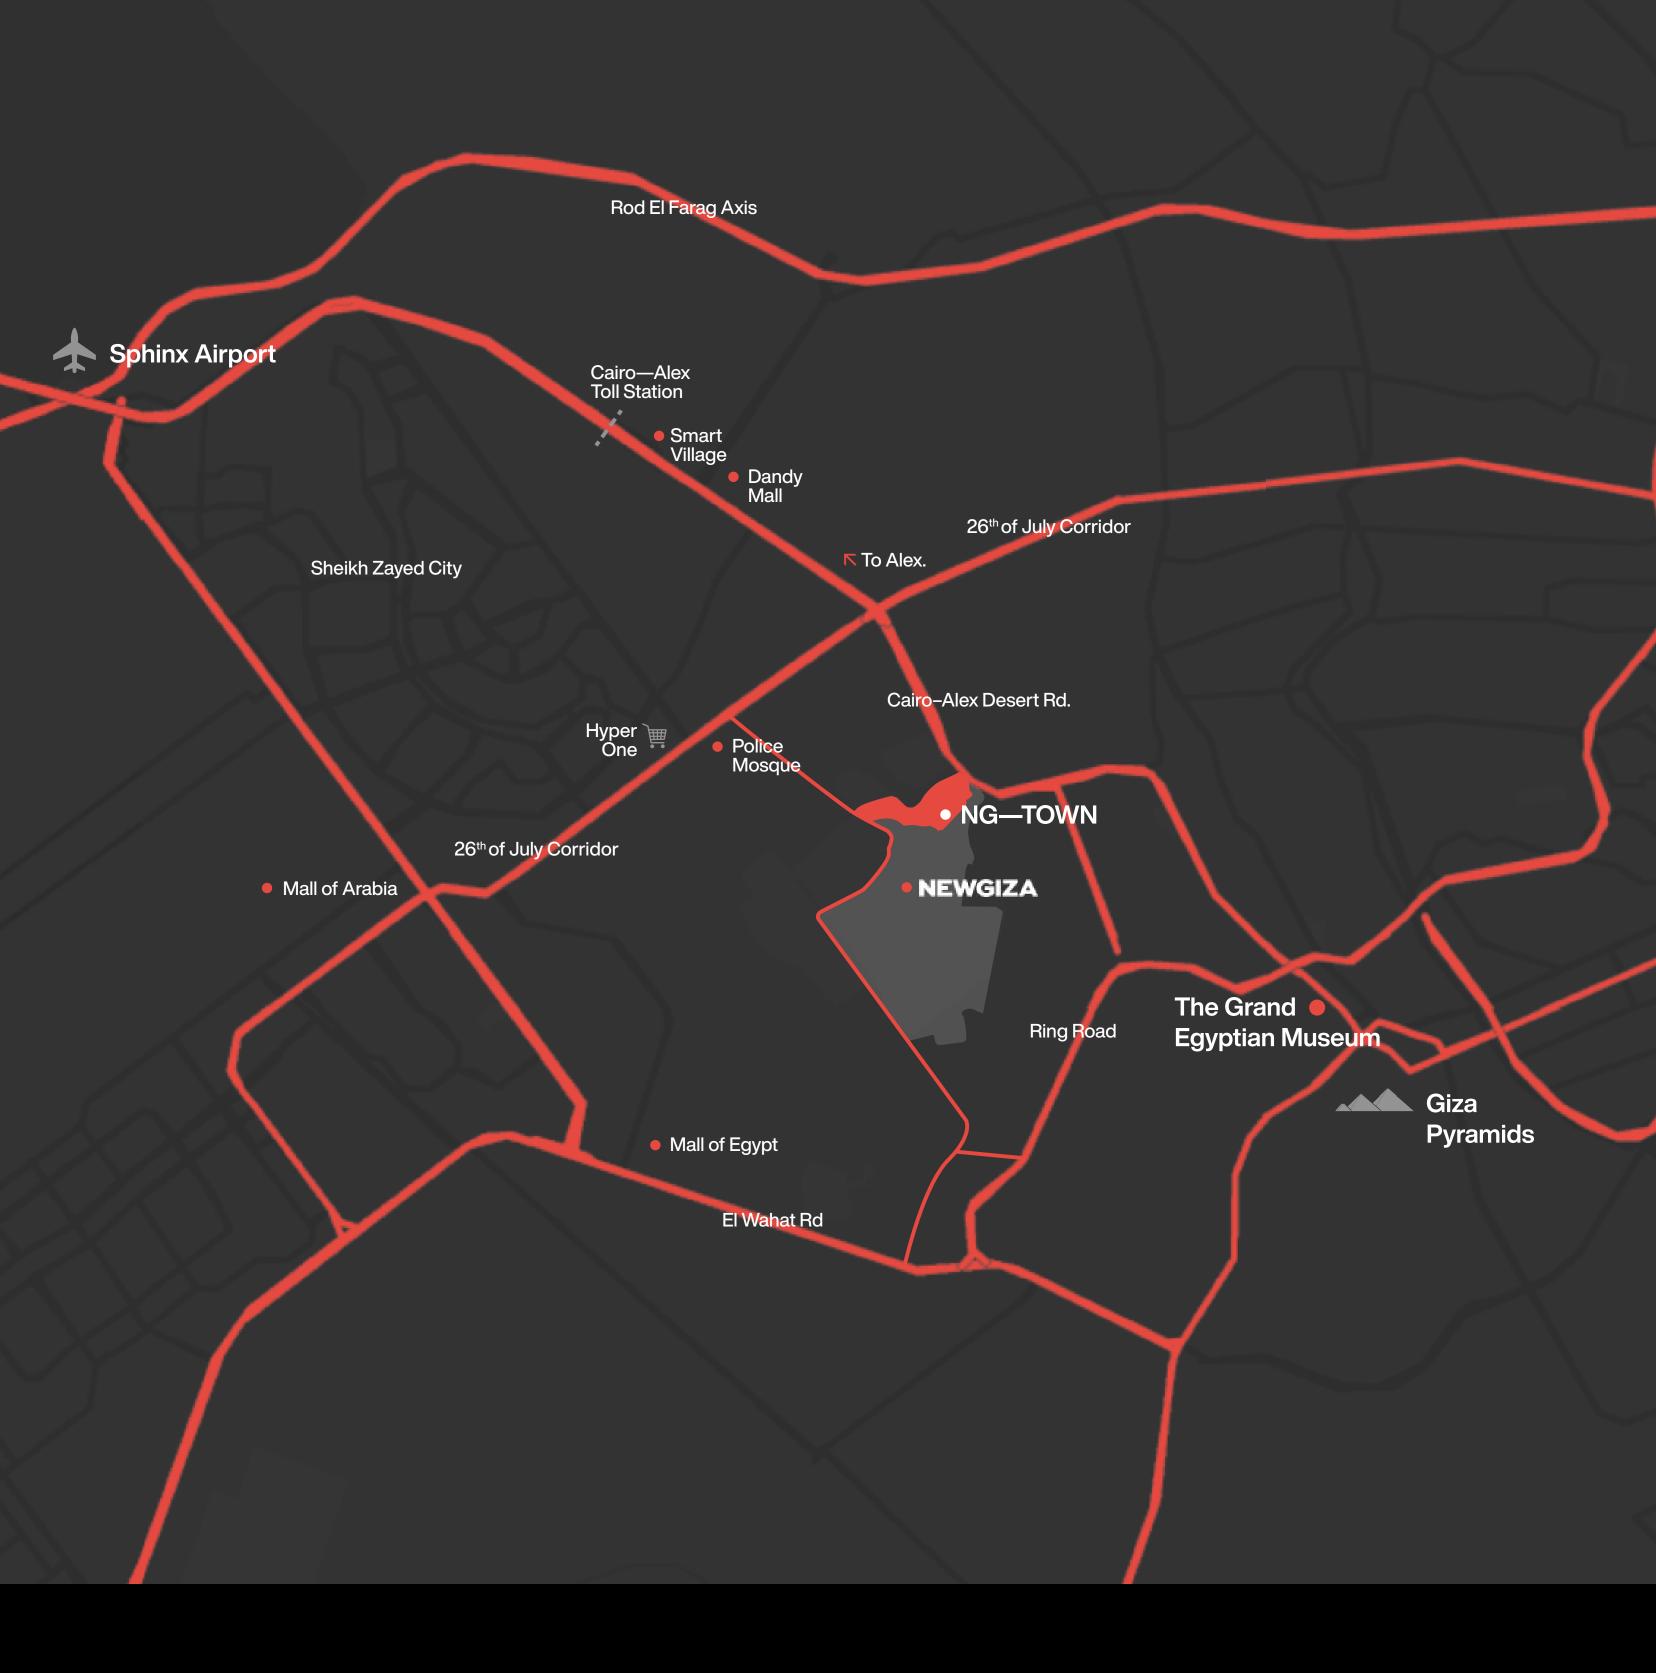

### LOCATION

### a location

### in the

### heart of life

The Forty4 enjoys a prime location like no other, granting residents easy access to and from NEWGIZA, thanks to its close proximity to its two main entrances; reachable from both Sahrawy Road and Police Mosque. The development also places your life in the heart of tranquility and action by nestling next to the thriving NG Town, in addition to other districts of the development in the south.