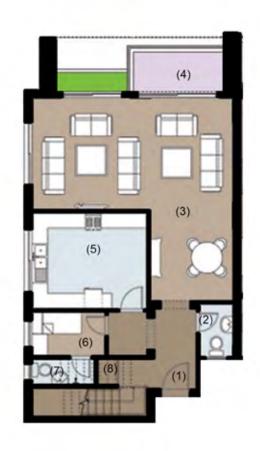

The park includes a family friendly park, zen gardens for those wishing to meditate amongst nature, a yoga area, and areas for fitness and walking amongst endlessly cultivated gardens.

| Total Unit Area |                | 95 m²             |
|-----------------|----------------|-------------------|
| 1               | Entrance Lobby | 1.50 m x 2.40 m   |
| 2               | Kitchenette    | 2.25 m x 2.40 m   |
| 3               | Guest Toilet   | 1.45 m x 2.40 m   |
| 4               | M. Bathroom    | 2.00 m x 2.40 m   |
| 5               | Dressing Room  | 1.30 m x 2.00 m   |
| 6               | Master Bedroom | 3.60 m x 5.10 m   |
| 7               | Reception      | 4.00 m x 4.90 m   |
| 8               | Back Yard      | 50 m <sup>2</sup> |

### **FIRST** FLOOR

| Tot | tal Unit Area  | 103 m <sup>2</sup> |
|-----|----------------|--------------------|
| 1   | Entrance Lobby | 1.50 m x 2.40 m    |
| 2   | Kitchenette    | 2.25 m x 2.40 m    |
| 3   | Guest Toilet   | 1.45 m x 2.40 m    |
| 4   | M. Bathroom    | 2.00 m x 2.40 m    |
| 5   | Dressing Room  | 1.30 m x 2.00 m    |
| 6   | Master Bedroom | 3.60 m x 5.10 m    |
| 7   | Reception      | 4.00 m x 4.90 m    |
| 8   | Terrace        | 1.80 m x 3.80      |