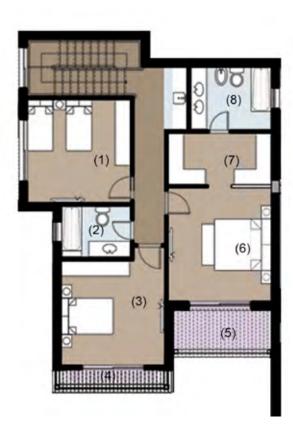

#### THREE BEDROOM DUPLEX

#### **GROUND & FIRST FLOOR**

Total Unit Area 249 m<sup>2</sup>

120 m<sup>2</sup>

129 m<sup>2</sup>

#### **GROUND** FLOOR

**Total Floor Area** 

| 1 | Entrance         | 1.60 m x 3.10 m |
|---|------------------|-----------------|
| 2 | Guest Toilet     | 1.30 m x 2.00 m |
| 3 | Reception        | 7.70 m x 7.80 m |
| 4 | Garden           | 58 m²           |
| 5 | Kitchen          | 3.70 m 4.40 m   |
| 6 | Nanny's Room     | 1.70 m x 2.80 m |
| 7 | Nanny's Bathroom | 1.00 m x 2.40 m |
| 8 | Utility          | 0.80 m x 1.00 m |

# FIRST FLOOR Total Floor Area

| 1 | Bedroom 1       | 3.70 m x 3.85 m |
|---|-----------------|-----------------|
| 2 | Bathroom        | 2.00 m x 2.40 m |
| 3 | Bedroom 2       | 3.70 m x 3.85 m |
| 4 | Terrace         | 2.05 m x 3.75 m |
| 5 | Master Bedroom  | 3.90 m x 4.75 m |
| 6 | Dressing Room   | 2.00 m x 2.55 m |
| 7 | Master Bathroom | 2.55 m x 2.90 m |