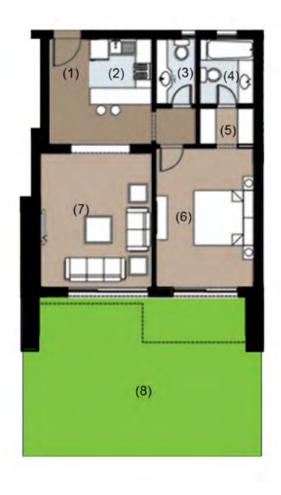

The park includes a family friendly park, zen gardens for those wishing to meditate amongst nature, a yoga area, and areas for fitness and walking amongst endlessly cultivated gardens.

| Total Unit Area |                | 95 m²             |
|-----------------|----------------|-------------------|
| 1               | Entrance Lobby | 1.50 m x 2.40 m   |
| 2               | Kitchenette    | 2.25 m x 2.40 m   |
| 3               | Guest Toilet   | 1.45 m x 2.40 m   |
| 4               | M. Bathroom    | 2.00 m x 2.40 m   |
| 5               | Dressing Room  | 1.30 m x 2.00 m   |
| 6               | Master Bedroom | 3.60 m x 5.10 m   |
| 7               | Reception      | 4.00 m x 4.90 m   |
| 8               | Back Yard      | 50 m <sup>2</sup> |

### **FIRST** FLOOR

| Tot | tal Unit Area  | 103 m <sup>2</sup> |
|-----|----------------|--------------------|
| 1   | Entrance Lobby | 1.50 m x 2.40 m    |
| 2   | Kitchenette    | 2.25 m x 2.40 m    |
| 3   | Guest Toilet   | 1.45 m x 2.40 m    |
| 4   | M. Bathroom    | 2.00 m x 2.40 m    |
| 5   | Dressing Room  | 1.30 m x 2.00 m    |
| 6   | Master Bedroom | 3.60 m x 5.10 m    |
| 7   | Reception      | 4.00 m x 4.90 m    |
| 8   | Terrace        | 1.80 m x 3.80      |