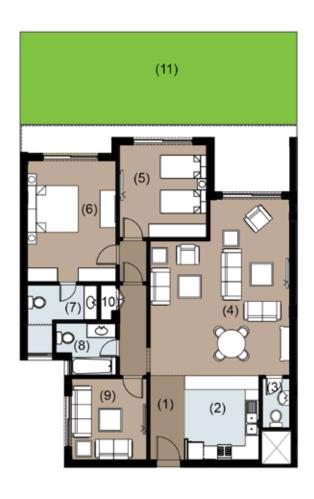

| Tot | tal Unit Area  | 175 m <sup>2</sup> |
|-----|----------------|--------------------|
| 1   | Entrance Lobby | 1.50 m x 3.60 m    |
| 2   | Kitchen        | 3.20 m x 3.60 m    |
| 3   | Guest Toilet   | 1.20 m x 2.10 m    |
| 4   | Reception      | 6.00 m x 7.55 m    |
| 5   | Bedroom        | 3.75 m x 4.00 m    |
| 6   | Master Bedroom | 3.80 m x 5.20 m    |
| 7   | M. Bathroom    | 2.90 m x 3.00 m    |
| 8   | Bathroom       | 2.25 m x 2.35 m    |
| 9   | Living Room    | 3.25 m x 3.50 m    |
| 10  | Utility        | 0.80 m x 1.50 m    |
| 11  | Front Yard     | 70 m <sup>2</sup>  |

## FIRST | SECOND | THIRD FLOOR

| Tot | al Unit Area   | 183 m <sup>2</sup> |
|-----|----------------|--------------------|
| 1   | Entrance Lobby | 1.50 m x 3.60 m    |
| 2   | Kitchen        | 3.20 m x 3.60 m    |
| 3   | Guest Toilet   | 1.20 m x 2.10 m    |
| 4   | Reception      | 6.00 m x 7.55 m    |
| 5   | Terrace        | 1.80 m x 3.25 m    |
| 6   | Bedroom        | 3.75 m x 4.00 m    |
| 7   | Master Bedroom | 3.80 m x 5.20 m    |
| 8   | M. Bathroom    | 2.90 m x 3.00 m    |
| 9   | Bathroom       | 2.25 m x 2.35 m    |
| 10  | Living Room    | 3.25 m x 3.50 m    |
| 11  | Utility        | 0.80 m x 1.50 m    |