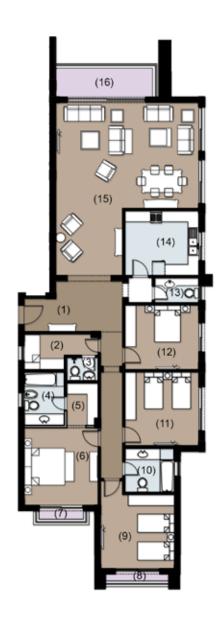

#### FOUR BEDROOM APARTMENT

### FIRST | SECOND | THIRD FLOOR

| Total Unit Area |                  | 275 m <sup>2</sup> |
|-----------------|------------------|--------------------|
| 1               | Entrance Lobby   | 2.70 m x 5.30 m    |
| 2               | Nanny's Room     | 1.90 m x 4.00 m    |
| 3               | Nanny's Bathroom | 1.25 m x 1.70 m    |
| 4               | Bathroom         | 2.15 m x 2.90 m    |
| 5               | Dressing Room    | 1.70 m x 2.30 m    |
| 6               | Master Bedroom   | 4.00 m x 4.20 m    |
| 7               | Terrace          | 0.75 m x 3.00 m    |
| 8               | Terrace          | 0.75 m x 3.40 m    |
| 9               | Bedroom 1        | 4.00 m x 4.00 m    |
| 10              | Bathroom         | 2.40 m x 2.65 m    |
| 11              | Bedroom 2        | 4.00 m x 4.00 m    |
| 12              | Bedroom 3        | 3.50 m x 4.00 m    |
| 13              | Guest Toilet     | 1.35 m x 2.40 m    |
| 14              | Kitchen          | 3.50 m x 4.00 m    |
| 15              | Reception        | 7.70 m x 9.35 m    |
| 16              | Shaded Terrace   | 1.80 m x 5.15 m    |
|                 |                  |                    |