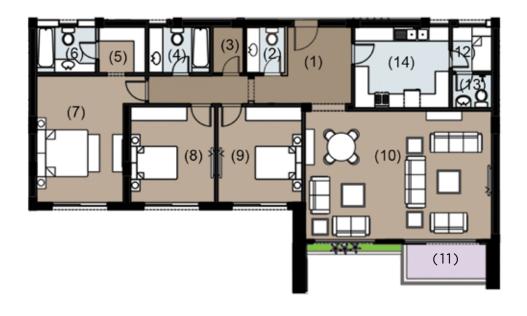

### **SECOND | THIRD** FLOOR

 $216 m^2$ 

| ΙΟ | ai Unit Area     | 216 m <sup>2</sup> |
|----|------------------|--------------------|
| 1  | Entrance Lobby   | 3.25 m x 2.75 m    |
| 2  | Guest Toilet     | 1.65 m x 1.95 m    |
| 3  | Utility          | 1.30 m x 1.95 m    |
| 4  | Bathroom         | 1.95 m x 2.60 m    |
| 5  | Dressing Room    | 1.95 m x 2.00 m    |
| 6  | M. Bathroom      | 1.95 m x 2.50 m    |
| 7  | Master Bedroom   | 3.70 m x 5.40 m    |
| 8  | Bedroom 1        | 3.60 m x 4.10 m    |
| 9  | Bedroom 2        | 3.60 m x 4.10 m    |
| 10 | Reception        | 5.50 m x 7.95 m    |
| 11 | Terrace          | 1.80 m x 3.80 m    |
| 12 | Nanny's Room     | 1.90 m x 1.70 m    |
| 13 | Nanny's Bathroom | 1.40 m x 1.70 m    |
| 14 | Kitchen          | 3.40 m x 4.00 m    |