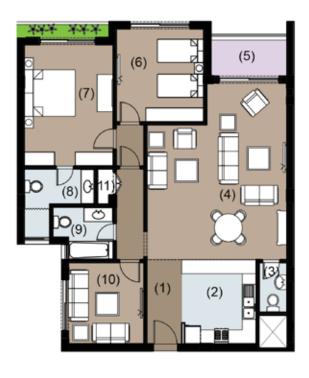

The park includes a family friendly park, zen gardens for those wishing to meditate amongst nature, a yoga area, and areas for fitness and walking amongst endlessly cultivated gardens.

| Total Unit Area |                | 95 m²             |
|-----------------|----------------|-------------------|
| 1               | Entrance Lobby | 1.50 m x 2.40 m   |
| 2               | Kitchenette    | 2.25 m x 2.40 m   |
| 3               | Guest Toilet   | 1.45 m x 2.40 m   |
| 4               | M. Bathroom    | 2.00 m x 2.40 m   |
| 5               | Dressing Room  | 1.30 m x 2.00 m   |
| 6               | Master Bedroom | 3.60 m x 5.10 m   |
| 7               | Reception      | 4.00 m x 4.90 m   |
| 8               | Back Yard      | 50 m <sup>2</sup> |