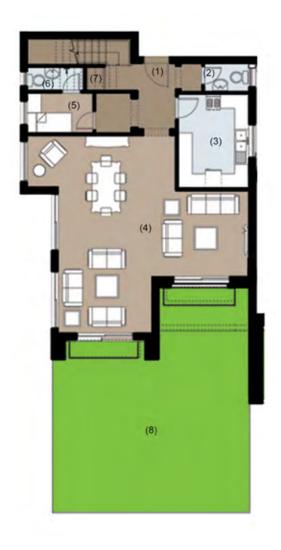

#### **GROUND & FIRST FLOOR**

Total Unit Area 249 m<sup>2</sup>

120 m<sup>2</sup>

129 m<sup>2</sup>

#### **GROUND** FLOOR

**Total Floor Area** 

| 1 | Entrance         | 1.60 m x 3.10 m |
|---|------------------|-----------------|
| 2 | Guest Toilet     | 1.30 m x 2.00 m |
| 3 | Reception        | 7.70 m x 7.80 m |
| 4 | Garden           | 58 m²           |
| 5 | Kitchen          | 3.70 m 4.40 m   |
| 6 | Nanny's Room     | 1.70 m x 2.80 m |
| 7 | Nanny's Bathroom | 1.00 m x 2.40 m |
| 8 | Utility          | 0.80 m x 1.00 m |

# FIRST FLOOR Total Floor Area

| 1 | Bedroom 1       | 3.70 m x 3.85 m |
|---|-----------------|-----------------|
| 2 | Bathroom        | 2.00 m x 2.40 m |
| 3 | Bedroom 2       | 3.70 m x 3.85 m |
| 4 | Terrace         | 2.05 m x 3.75 m |
| 5 | Master Bedroom  | 3.90 m x 4.75 m |
| 6 | Dressing Room   | 2.00 m x 2.55 m |
| 7 | Master Bathroom | 2.55 m x 2.90 m |