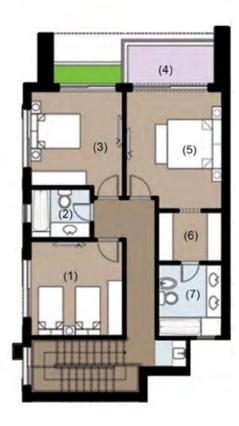

| Tot | tal Unit Area  | 175 m <sup>2</sup> |
|-----|----------------|--------------------|
| 1   | Entrance Lobby | 1.50 m x 3.60 m    |
| 2   | Kitchen        | 3.20 m x 3.60 m    |
| 3   | Guest Toilet   | 1.20 m x 2.10 m    |
| 4   | Reception      | 6.00 m x 7.55 m    |
| 5   | Bedroom        | 3.75 m x 4.00 m    |
| 6   | Master Bedroom | 3.80 m x 5.20 m    |
| 7   | M. Bathroom    | 2.90 m x 3.00 m    |
| 8   | Bathroom       | 2.25 m x 2.35 m    |
| 9   | Living Room    | 3.25 m x 3.50 m    |
| 10  | Utility        | 0.80 m x 1.50 m    |
| 11  | Front Yard     | 70 m <sup>2</sup>  |

## FIRST | SECOND | THIRD FLOOR

| Tot | al Unit Area   | 183 m <sup>2</sup> |
|-----|----------------|--------------------|
| 1   | Entrance Lobby | 1.50 m x 3.60 m    |
| 2   | Kitchen        | 3.20 m x 3.60 m    |
| 3   | Guest Toilet   | 1.20 m x 2.10 m    |
| 4   | Reception      | 6.00 m x 7.55 m    |
| 5   | Terrace        | 1.80 m x 3.25 m    |
| 6   | Bedroom        | 3.75 m x 4.00 m    |
| 7   | Master Bedroom | 3.80 m x 5.20 m    |
| 8   | M. Bathroom    | 2.90 m x 3.00 m    |
| 9   | Bathroom       | 2.25 m x 2.35 m    |
| 10  | Living Room    | 3.25 m x 3.50 m    |
| 11  | Utility        | 0.80 m x 1.50 m    |