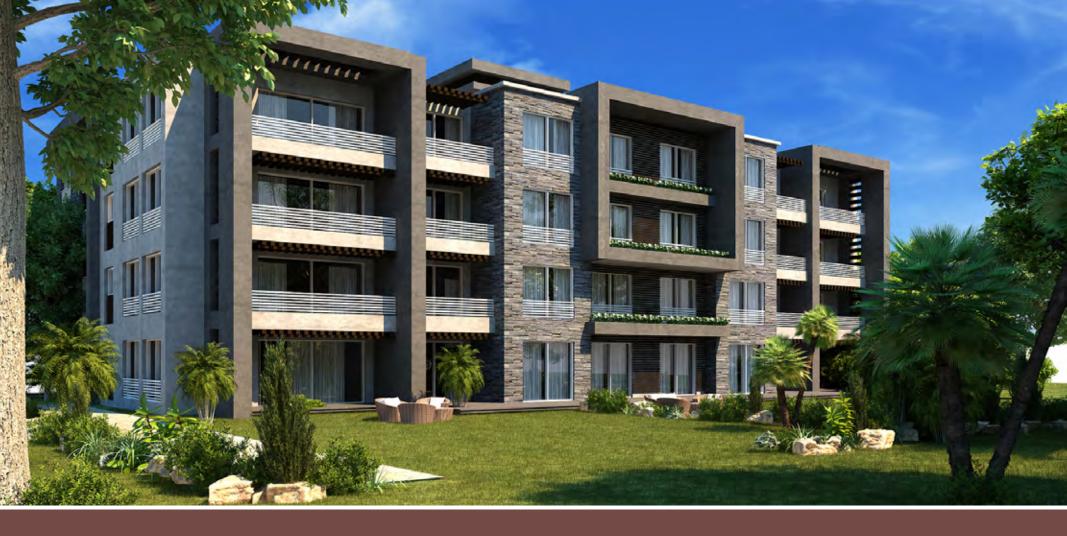

# JASPERWOODS RESIDENCES

Unlike any other development in West Cairo, NEWGIZA is proud to announce that it has successfully launched products that aren't available elsewhere such as our very own state-of-the-art studios that are cozy and cleverly designed to make the most of space despite being smaller in surface area.

As the name implies, these residences overlook the lush greenery of the woods adding to the coziness of the design intended to engulf you in con-

tent warmth. The view of greenery is endless. JASPERWOODS is delicately placed amidst a circumference of botanically inspired gardens, giving residents the feeling that they are in their own private park.

The park includes a family friendly park, zen gardens for those wishing to meditate amongst nature, a yoga area, and areas for fitness and walking amongst endlessly cultivated gardens.

| Total Unit Area |                | 95 m²             |
|-----------------|----------------|-------------------|
| 1               | Entrance Lobby | 1.50 m x 2.40 m   |
| 2               | Kitchenette    | 2.25 m x 2.40 m   |
| 3               | Guest Toilet   | 1.45 m x 2.40 m   |
| 4               | M. Bathroom    | 2.00 m x 2.40 m   |
| 5               | Dressing Room  | 1.30 m x 2.00 m   |
| 6               | Master Bedroom | 3.60 m x 5.10 m   |
| 7               | Reception      | 4.00 m x 4.90 m   |
| 8               | Back Yard      | 50 m <sup>2</sup> |