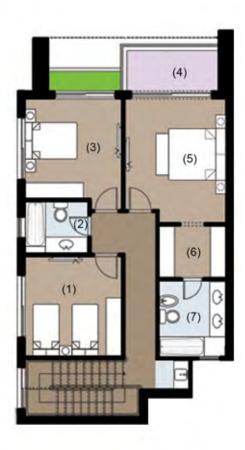

# JASPERWOODS RESIDENCES

Unlike any other development in West Cairo, NEWGIZA is proud to announce that it has successfully launched products that aren't available elsewhere such as our very own state-of-the-art studios that are cozy and cleverly designed to make the most of space despite being smaller in surface area.

As the name implies, these residences overlook the lush greenery of the woods adding to the coziness of the design intended to engulf you in con-

tent warmth. The view of greenery is endless. JASPERWOODS is delicately placed amidst a circumference of botanically inspired gardens, giving residents the feeling that they are in their own private park.