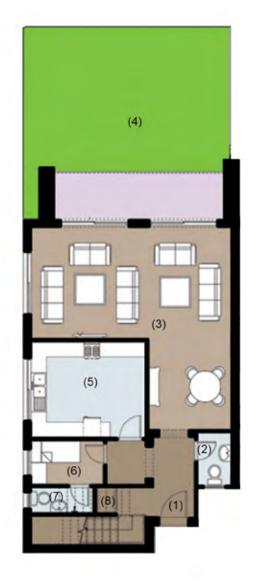

#### **GROUND & FIRST FLOOR**

Total Unit Area 249 m<sup>2</sup>

120 m<sup>2</sup>

129 m<sup>2</sup>

#### **GROUND** FLOOR

**Total Floor Area** 

| 1 | Entrance         | 1.60 m x 3.10 m |
|---|------------------|-----------------|
| 2 | Guest Toilet     | 1.30 m x 2.00 m |
| 3 | Reception        | 7.70 m x 7.80 m |
| 4 | Garden           | 58 m²           |
| 5 | Kitchen          | 3.70 m 4.40 m   |
| 6 | Nanny's Room     | 1.70 m x 2.80 m |
| 7 | Nanny's Bathroom | 1.00 m x 2.40 m |
| 8 | Utility          | 0.80 m x 1.00 m |

# FIRST FLOOR Total Floor Area

| 1 | Bedroom 1       | 3.70 m x 3.85 m |
|---|-----------------|-----------------|
| 2 | Bathroom        | 2.00 m x 2.40 m |
| 3 | Bedroom 2       | 3.70 m x 3.85 m |
| 4 | Terrace         | 2.05 m x 3.75 m |
| 5 | Master Bedroom  | 3.90 m x 4.75 m |
| 6 | Dressing Room   | 2.00 m x 2.55 m |
| 7 | Master Bathroom | 2.55 m x 2.90 m |