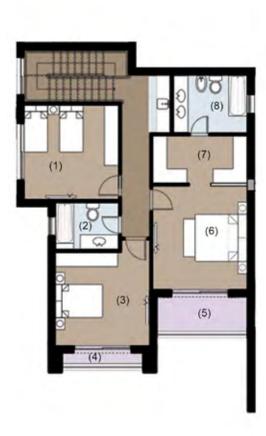

#### **SECOND & THIRD FLOOR**

Total Unit Area 257 m<sup>2</sup>

128.5 m<sup>2</sup>

128.5 m<sup>2</sup>

#### **SECOND** FLOOR

Total Floor Area

| 1 | Entrance         | 1.60 m x 3.10 m |
|---|------------------|-----------------|
| 2 | Guest Toilet     | 1.30 m x 2.00 m |
| 3 | Reception        | 7.70 m x 7.80 m |
| 4 | Terrace          | 2.05 m x 3.75 m |
| 5 | Kitchen          | 3.70 m x 4.40 m |
| 6 | Nanny's Room     | 1.70 m x 2.80 m |
| 7 | Nanny's Bathroom | 1.00 m x 2.40 m |
| 8 | Utility          | 0.80 m x 1.00 m |

#### **THIRD** FLOOR Total Floor Area

| 1 | Bedroom 1       | 3.70 m x 3.85 m |
|---|-----------------|-----------------|
| 2 | Bathroom        | 2.00 m x 2.40 m |
| 3 | Bedroom 2       | 3.70 m x 3.85 m |
| 4 | Terrace         | 2.05 m x 3.75 m |
| 5 | Master Bedroom  | 3.90 m x 4.75 m |
| 6 | Dressing Room   | 2.00 m x 2.55 m |
| 7 | Master Bathroom | 2.55 m x 2.90 m |