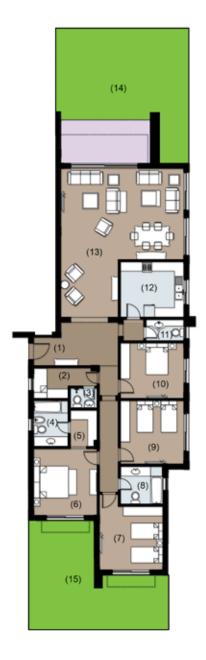

#### FOUR BEDROOM APARTMENT

#### **GROUND FLOOR**

| Total Unit Area |                  | 258 m²            |
|-----------------|------------------|-------------------|
|                 |                  | 0.70 5.70         |
| 1               | Entrance Lobby   | 2.70 m x 5.30 m   |
| 2               | Nanny's Room     | 1.90 m x 4.00 m   |
| 3               | Nanny's Bathroom | 1.25 m x 1.70 m   |
| 4               | Bathroom         | 2.15 m x 2.90 m   |
| 5               | Dressing Room    | 1.70 m x 2.30 m   |
| 6               | Master Bedroom   | 4.00 m x 4.20 m   |
| 7               | Bedroom 1        | 4.00 m x 4.00 m   |
| 8               | Bathroom         | 2.65 m x 2.40 m   |
| 9               | Bedroom 2        | 4.00 m x 4.00 m   |
| 10              | Bedroom 3        | 3.50 m x 4.00 m   |
| 11              | Guest Toilet     | 1.35 m x 4.00 m   |
| 12              | Kitchen          | 3.50 m x 4.00 m   |
| 13              | Reception        | 7.70 m x 9.35 m   |
| 14              | Front Yard       | 65 m <sup>2</sup> |
| 15              | Back Yard        | 40 m <sup>2</sup> |
|                 |                  |                   |