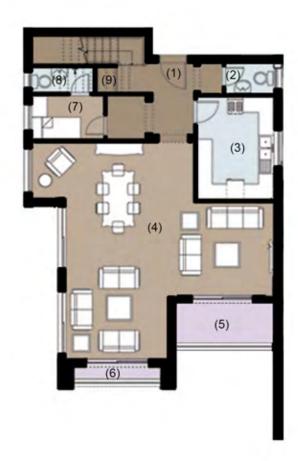

The park includes a family friendly park, zen gardens for those wishing to meditate amongst nature, a yoga area, and areas for fitness and walking amongst endlessly cultivated gardens.

| Total Unit Area |                | 95 m²             |
|-----------------|----------------|-------------------|
| 1               | Entrance Lobby | 1.50 m x 2.40 m   |
| 2               | Kitchenette    | 2.25 m x 2.40 m   |
| 3               | Guest Toilet   | 1.45 m x 2.40 m   |
| 4               | M. Bathroom    | 2.00 m x 2.40 m   |
| 5               | Dressing Room  | 1.30 m x 2.00 m   |
| 6               | Master Bedroom | 3.60 m x 5.10 m   |
| 7               | Reception      | 4.00 m x 4.90 m   |
| 8               | Back Yard      | 50 m <sup>2</sup> |

### **FIRST** FLOOR

| Tot | tal Unit Area  | 103 m <sup>2</sup> |
|-----|----------------|--------------------|
| 1   | Entrance Lobby | 1.50 m x 2.40 m    |
| 2   | Kitchenette    | 2.25 m x 2.40 m    |
| 3   | Guest Toilet   | 1.45 m x 2.40 m    |
| 4   | M. Bathroom    | 2.00 m x 2.40 m    |
| 5   | Dressing Room  | 1.30 m x 2.00 m    |
| 6   | Master Bedroom | 3.60 m x 5.10 m    |
| 7   | Reception      | 4.00 m x 4.90 m    |
| 8   | Terrace        | 1.80 m x 3.80      |