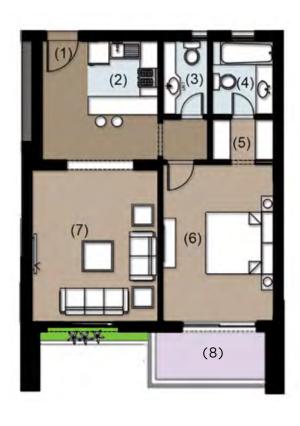

### **FIRST** FLOOR

| Tot | tal Unit Area  | 103 m <sup>2</sup> |
|-----|----------------|--------------------|
| 1   | Entrance Lobby | 1.50 m x 2.40 m    |
| 2   | Kitchenette    | 2.25 m x 2.40 m    |
| 3   | Guest Toilet   | 1.45 m x 2.40 m    |
| 4   | M. Bathroom    | 2.00 m x 2.40 m    |
| 5   | Dressing Room  | 1.30 m x 2.00 m    |
| 6   | Master Bedroom | 3.60 m x 5.10 m    |
| 7   | Reception      | 4.00 m x 4.90 m    |
| 8   | Terrace        | 1.80 m x 3.80      |