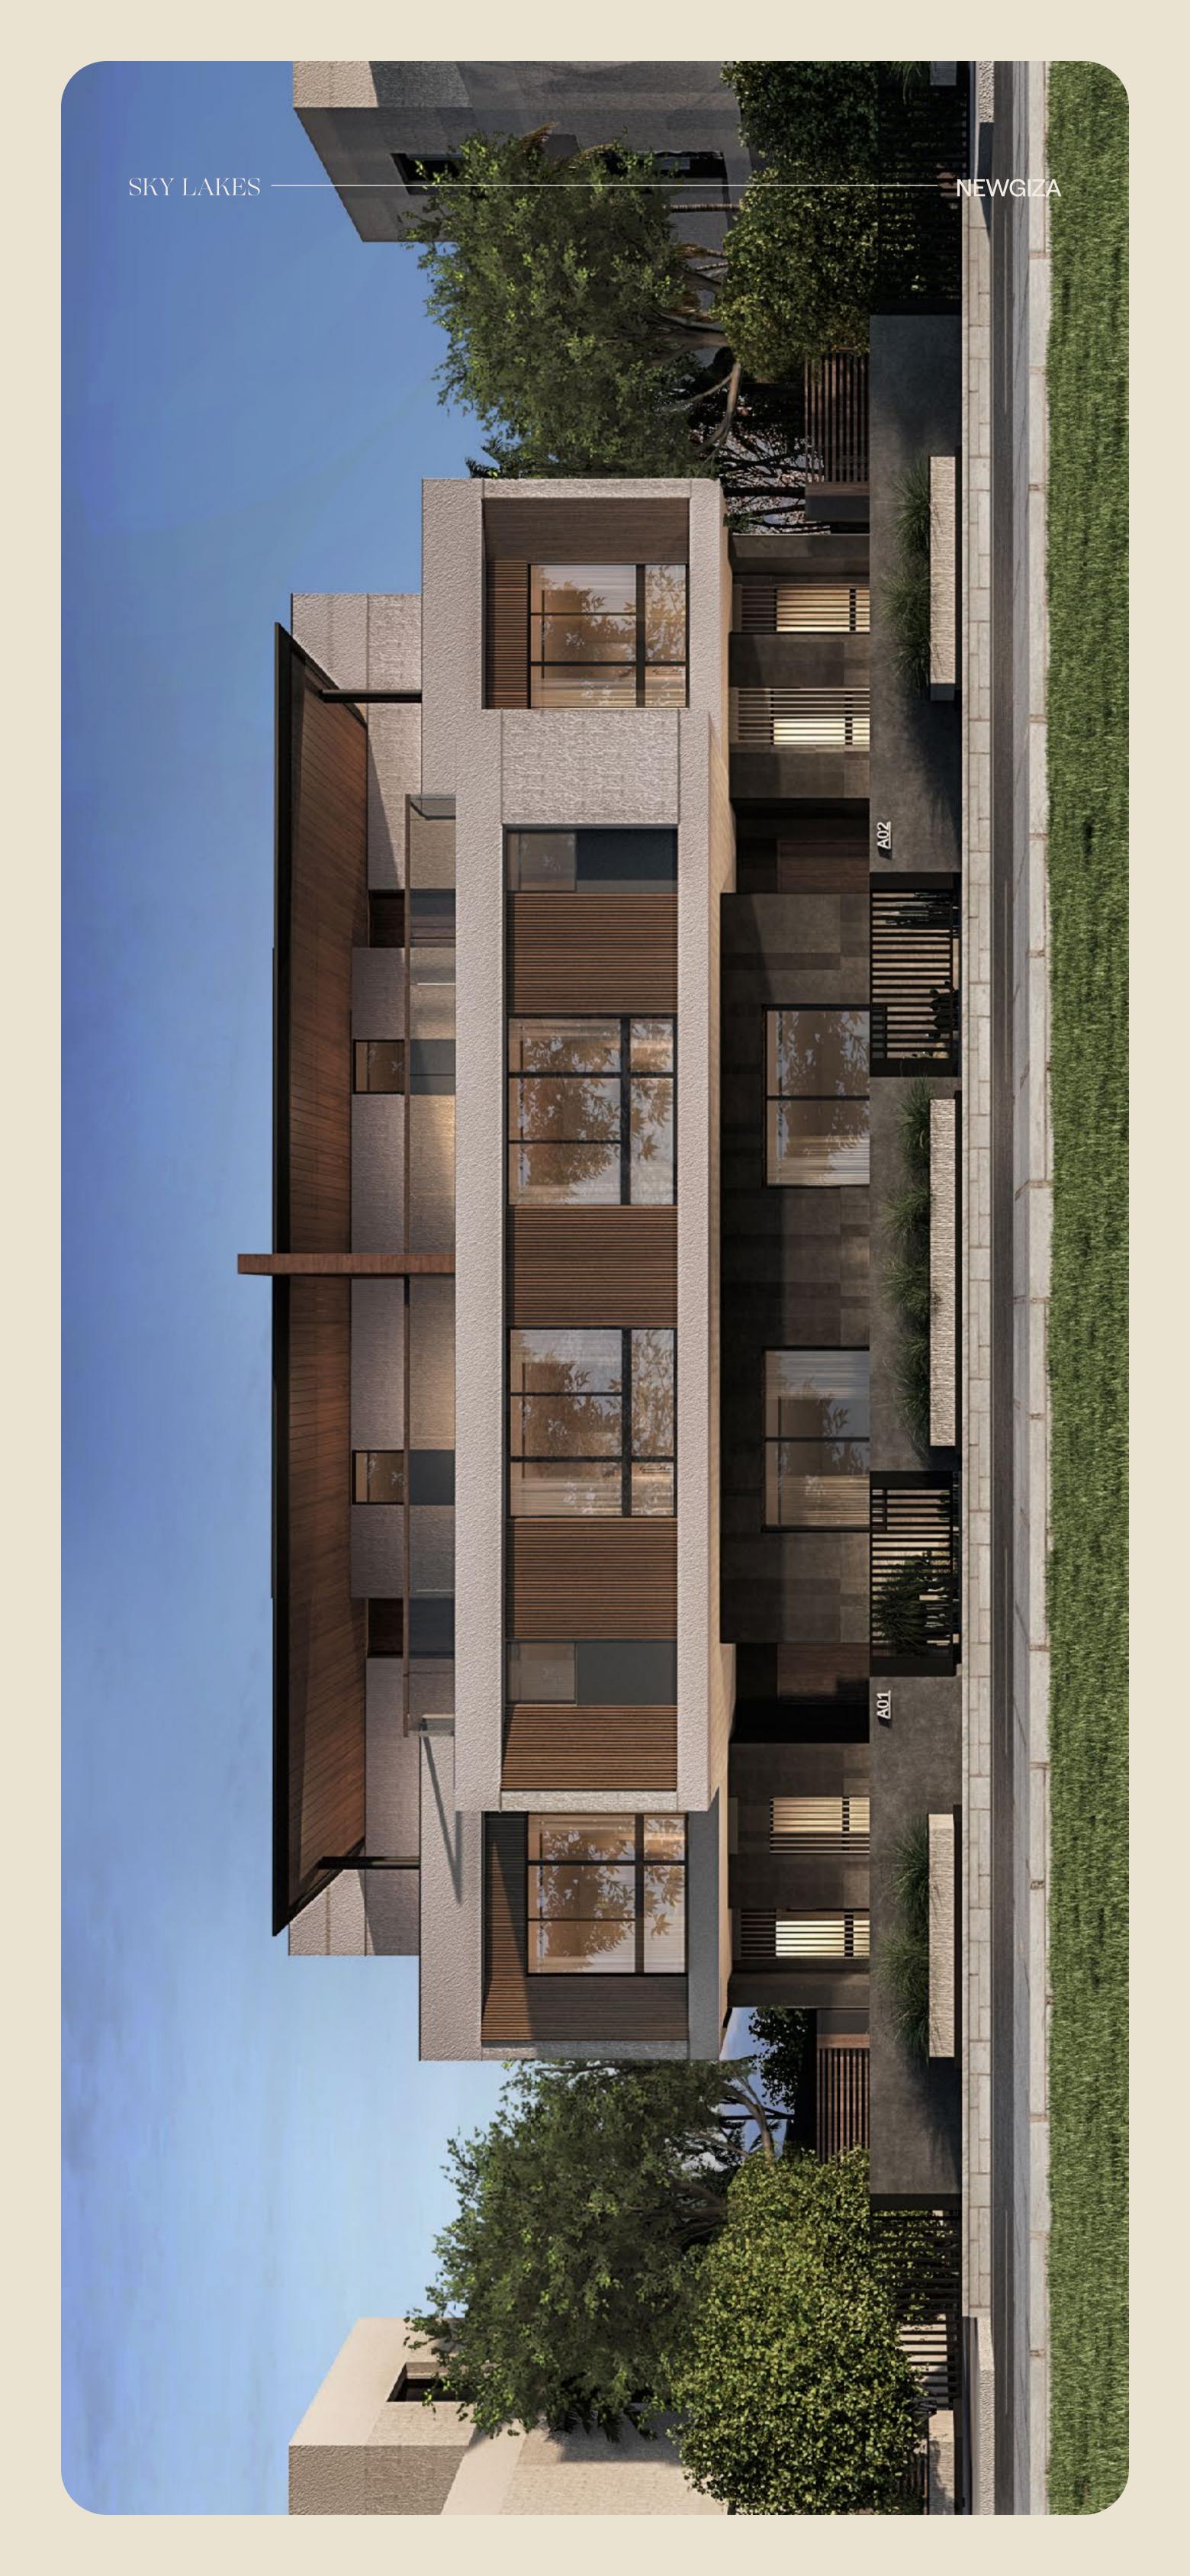

# ARCHITECTURE

# AVANT GARDE SOPHISTICATION, A TIMELESS LIVING IMPRESSION.

### **INSPIRED ARCHITECTURE**

Designed by Alchemy Architecture, Sky Lakes re-imagines the foundations of space, fluidity and connectivity from an innovative outlook to introduce a harmonious vision of modern-day function and aesthetic form.

By melding privacy, luxury and convenience as cornerstones, the project opens residents' eyes on Avant Garde sophistication, infusing minimal geometric designs with sleek wooden touches and serene monotones. Impressive motifs, utilizing a variation of neutral color schemes beautifully contrast with infinite greenery to awaken a signature design statement where less is simply more.