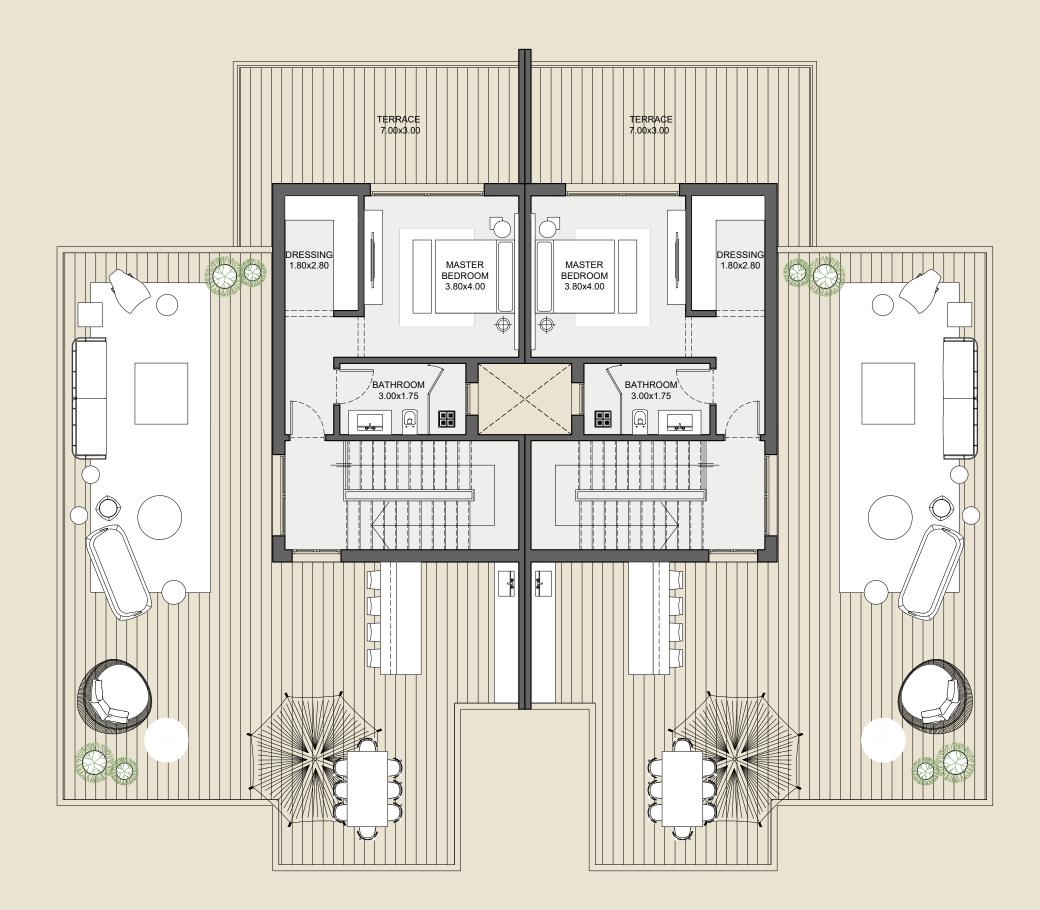

where less is simply more.





#### SKY LAKES ·

NEWGIZA

# FLOORPLANS



#### NEWGIZA

# DELUXE TWINILLA

# BUA 440 SQM











## GROUND FLOOR





|  | 3 |  |
|--|---|--|

#### DISCLAIMER





## FIRST FLOOR



#### DISCLAIMER





# ROOF



#### DISCLAIMER

#### NEWGIZA

# GRAND TWINILLA

# BUA 568 SQM











## GROUND FLOOR



#### DISCLAIMER





## FIRST FLOOR



#### DISCLAIMER





## ROOF



#### DISCLAIMER

#### NEWGIZA

# TWINVILLA 09

# BUA 399 SQM











## GROUND FLOOR



#### DISCLAIMER





## FIRST FLOOR



#### DISCLAIMER







### DISCLAIMER

### NEWGIZA

# TWINVILLA 10

# BUA 442 SQM















### DISCLAIMER







### DISCLAIMER







### DISCLAIMER

### NEWGIZA

# TWINVILLA 11

# BUA 406 SQM















### DISCLAIMER







### DISCLAIMER







### DISCLAIMER

### NEWGIZA

# GRAND LAKESIDE













# WATER FRONT BUA 403 SQM

#### DISCLAIMER







### DISCLAIMER





## SECOND FLOOR



# SKY LOFT BUA 418 SQM

#### DISCLAIMER







### DISCLAIMER

### NEWGIZA

# STANDARD LAKESIDE





















# WATER FRONT BUA 324 SQM

#### DISCLAIMER







### DISCLAIMER





## SECOND FLOOR



# SKY LOFT BUA 330 SQM

#### DISCLAIMER







### DISCLAIMER