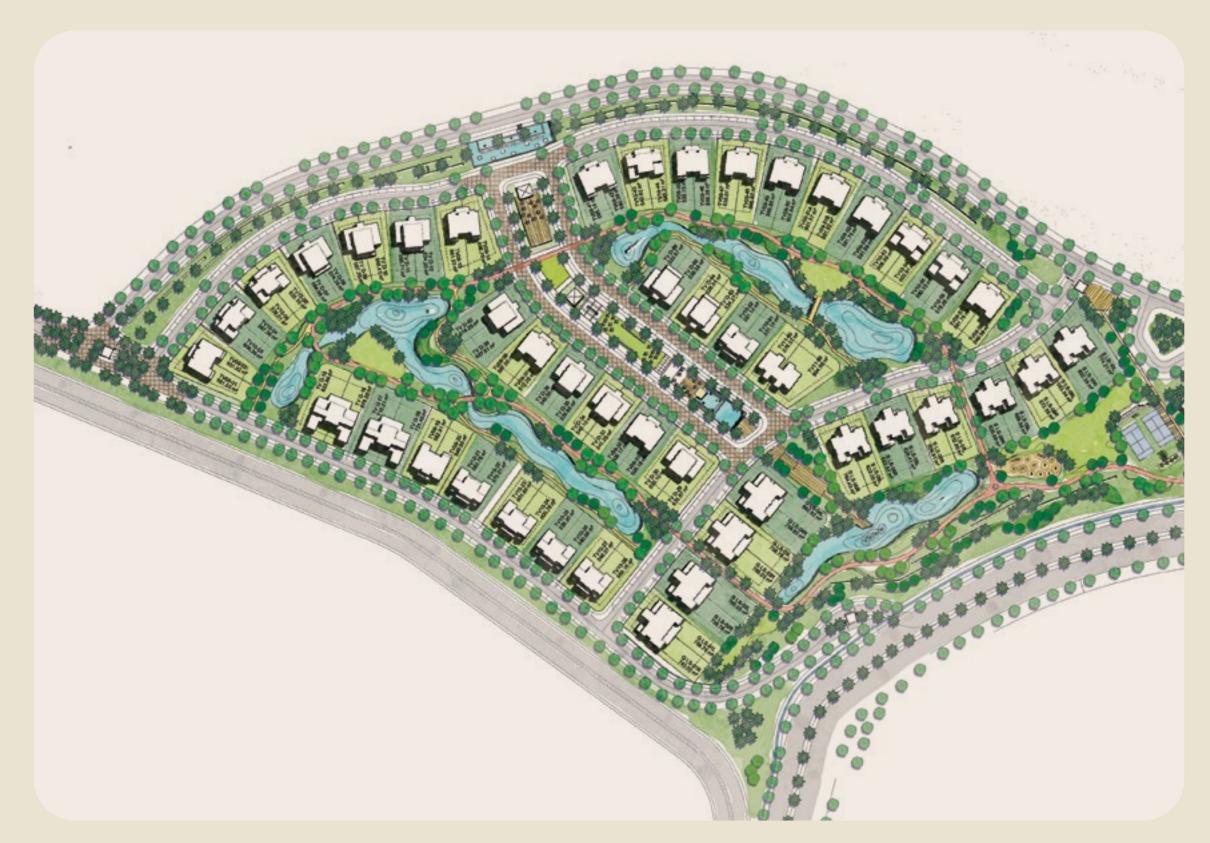

# INTRODUCING SKY LAKES

NEWGIZA

Expertly master-planned by Die Stadt and designed with natural serenity and true exclusivity in mind, Sky Lakes is Newgiza's latest phase, crowning a prime location of evident differentiation.

The project adopts an open layout, mindfully nestled amidst flowing lakes and limitless greenery to invite residents to connect with earth's magical gifts while enjoying a vibrant community at their doorstep.

Sleek, sophisticated and simply exquisite, Sky Lakes offers a wide range of spacious twin villas and duplexes to cater to contemporary lifestyles, but most importantly, supreme open spaces where nature lives indoors. The project also houses a state-of-the-art hotel, powered by plush amenities and signature experiences to bring upscale hospitality and impeccable service to spirited life.