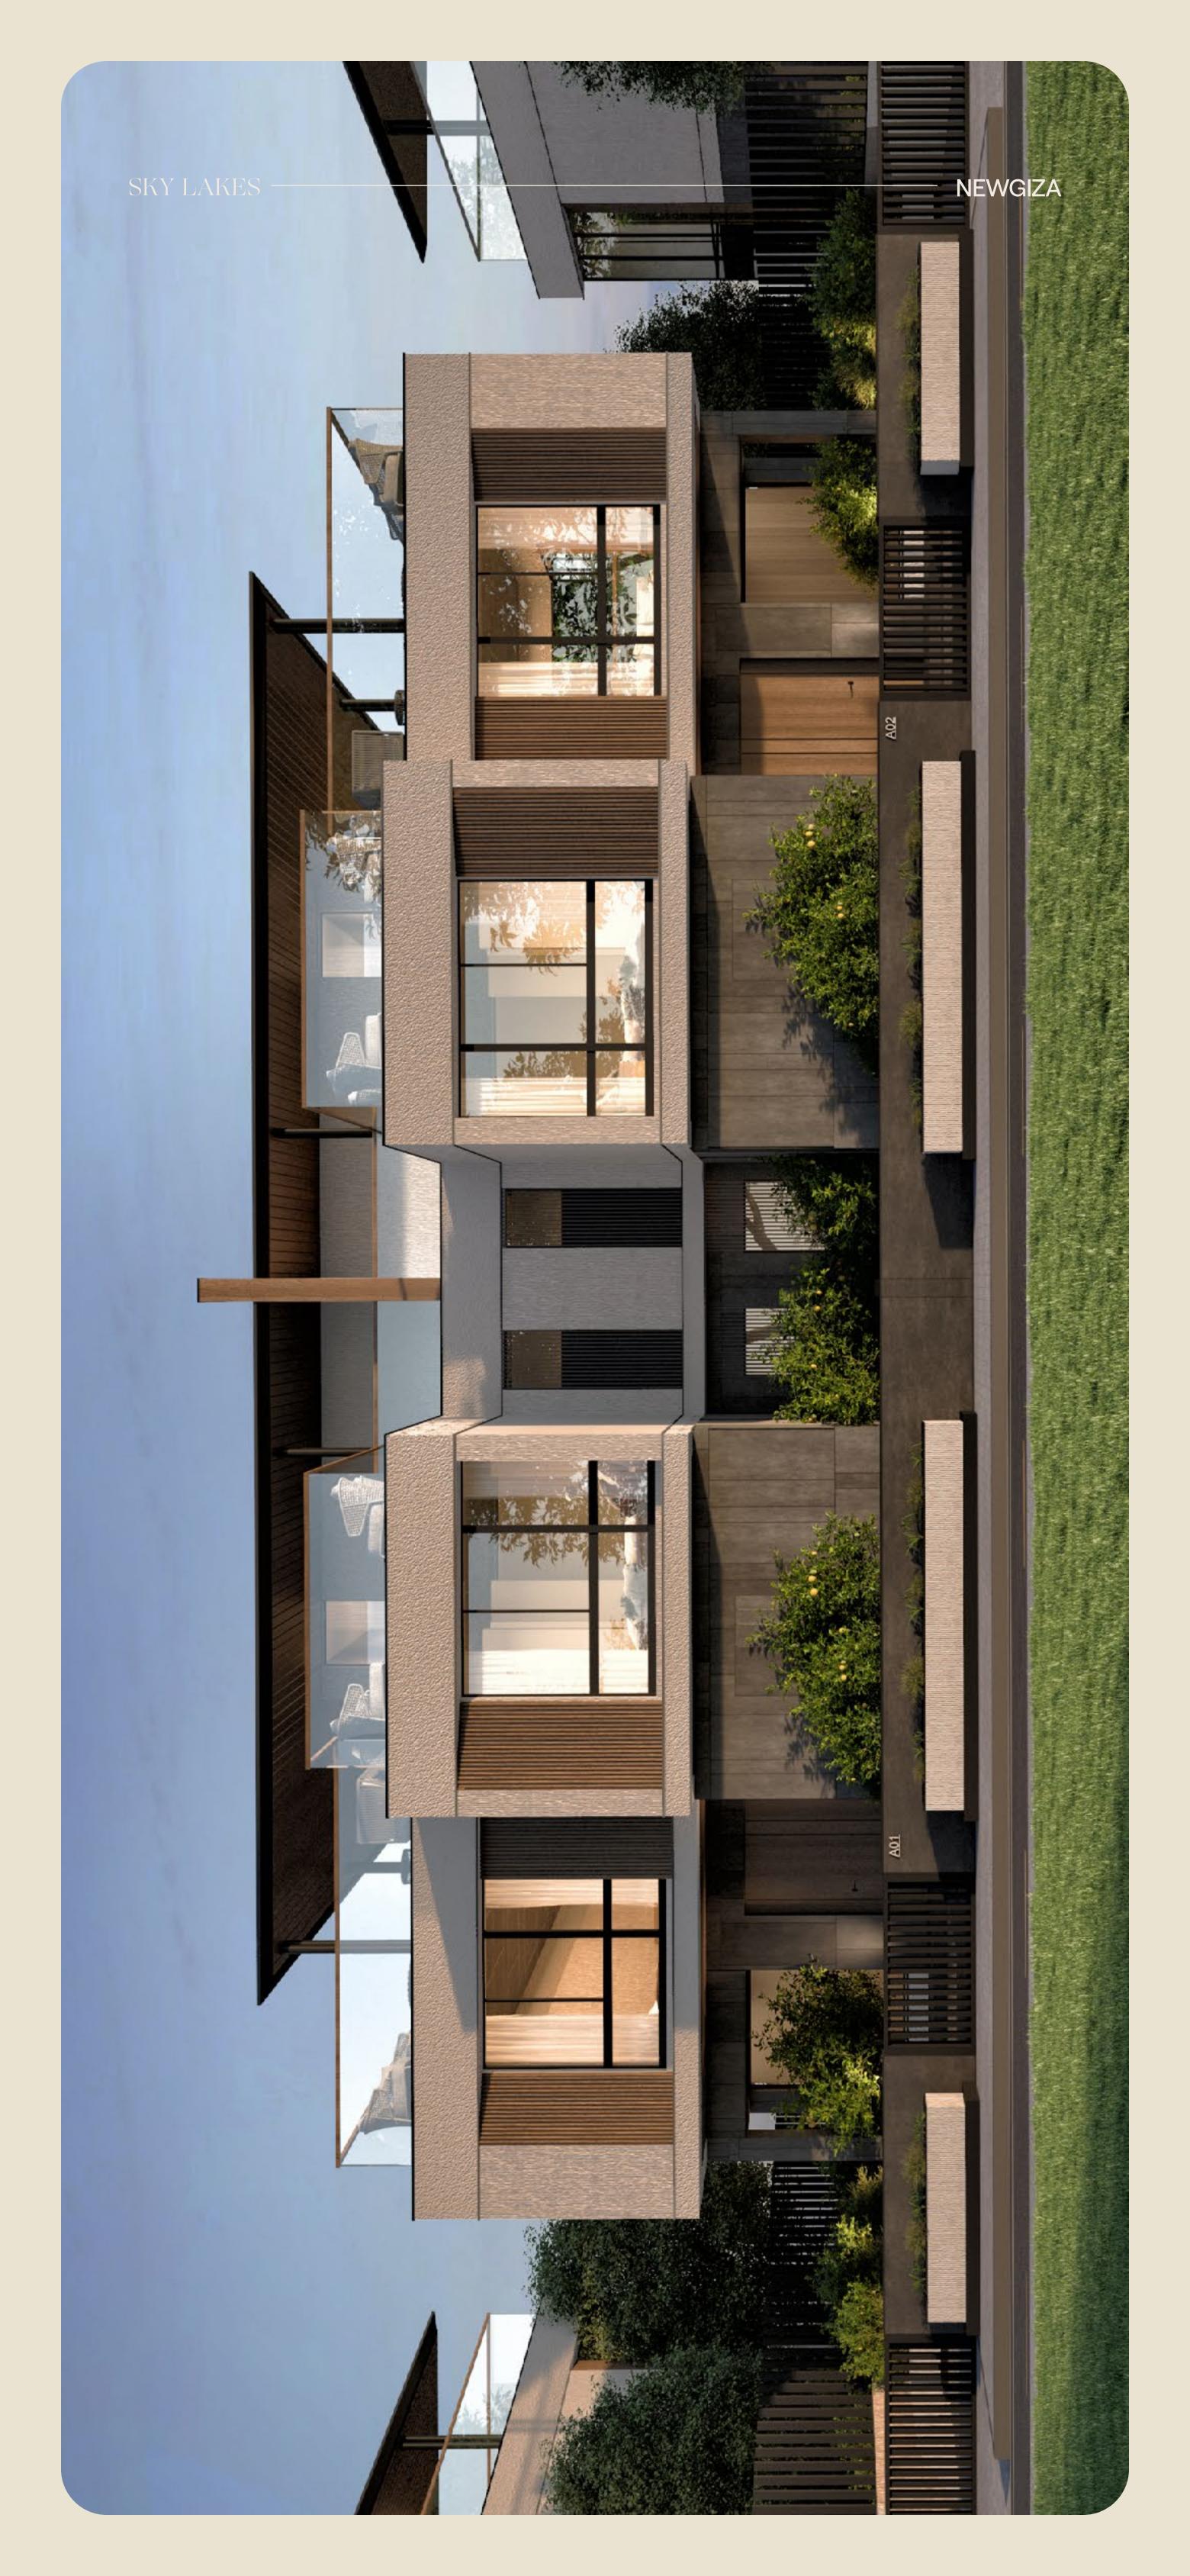

# ARCHITECTURE

# AVANT GARDE SOPHISTICATION, A TIMELESS LIVING IMPRESSION.

### **INSPIRED ARCHITECTURE**

Designed by Alchemy Architecture, Sky Lakes re-imagines the foundations of space, fluidity and connectivity from an innovative outlook to introduce a harmonious vision of modern-day function and aesthetic form.

By melding privacy, luxury and convenience as cornerstones, the project opens residents' eyes on Avant Garde sophistication, infusing minimal geometric designs with sleek wooden touches and serene monotones. Impressive motifs, utilizing a variation of neutral color schemes beautifully contrast with infinite greenery to awaken a signature design statement where less is simply more.