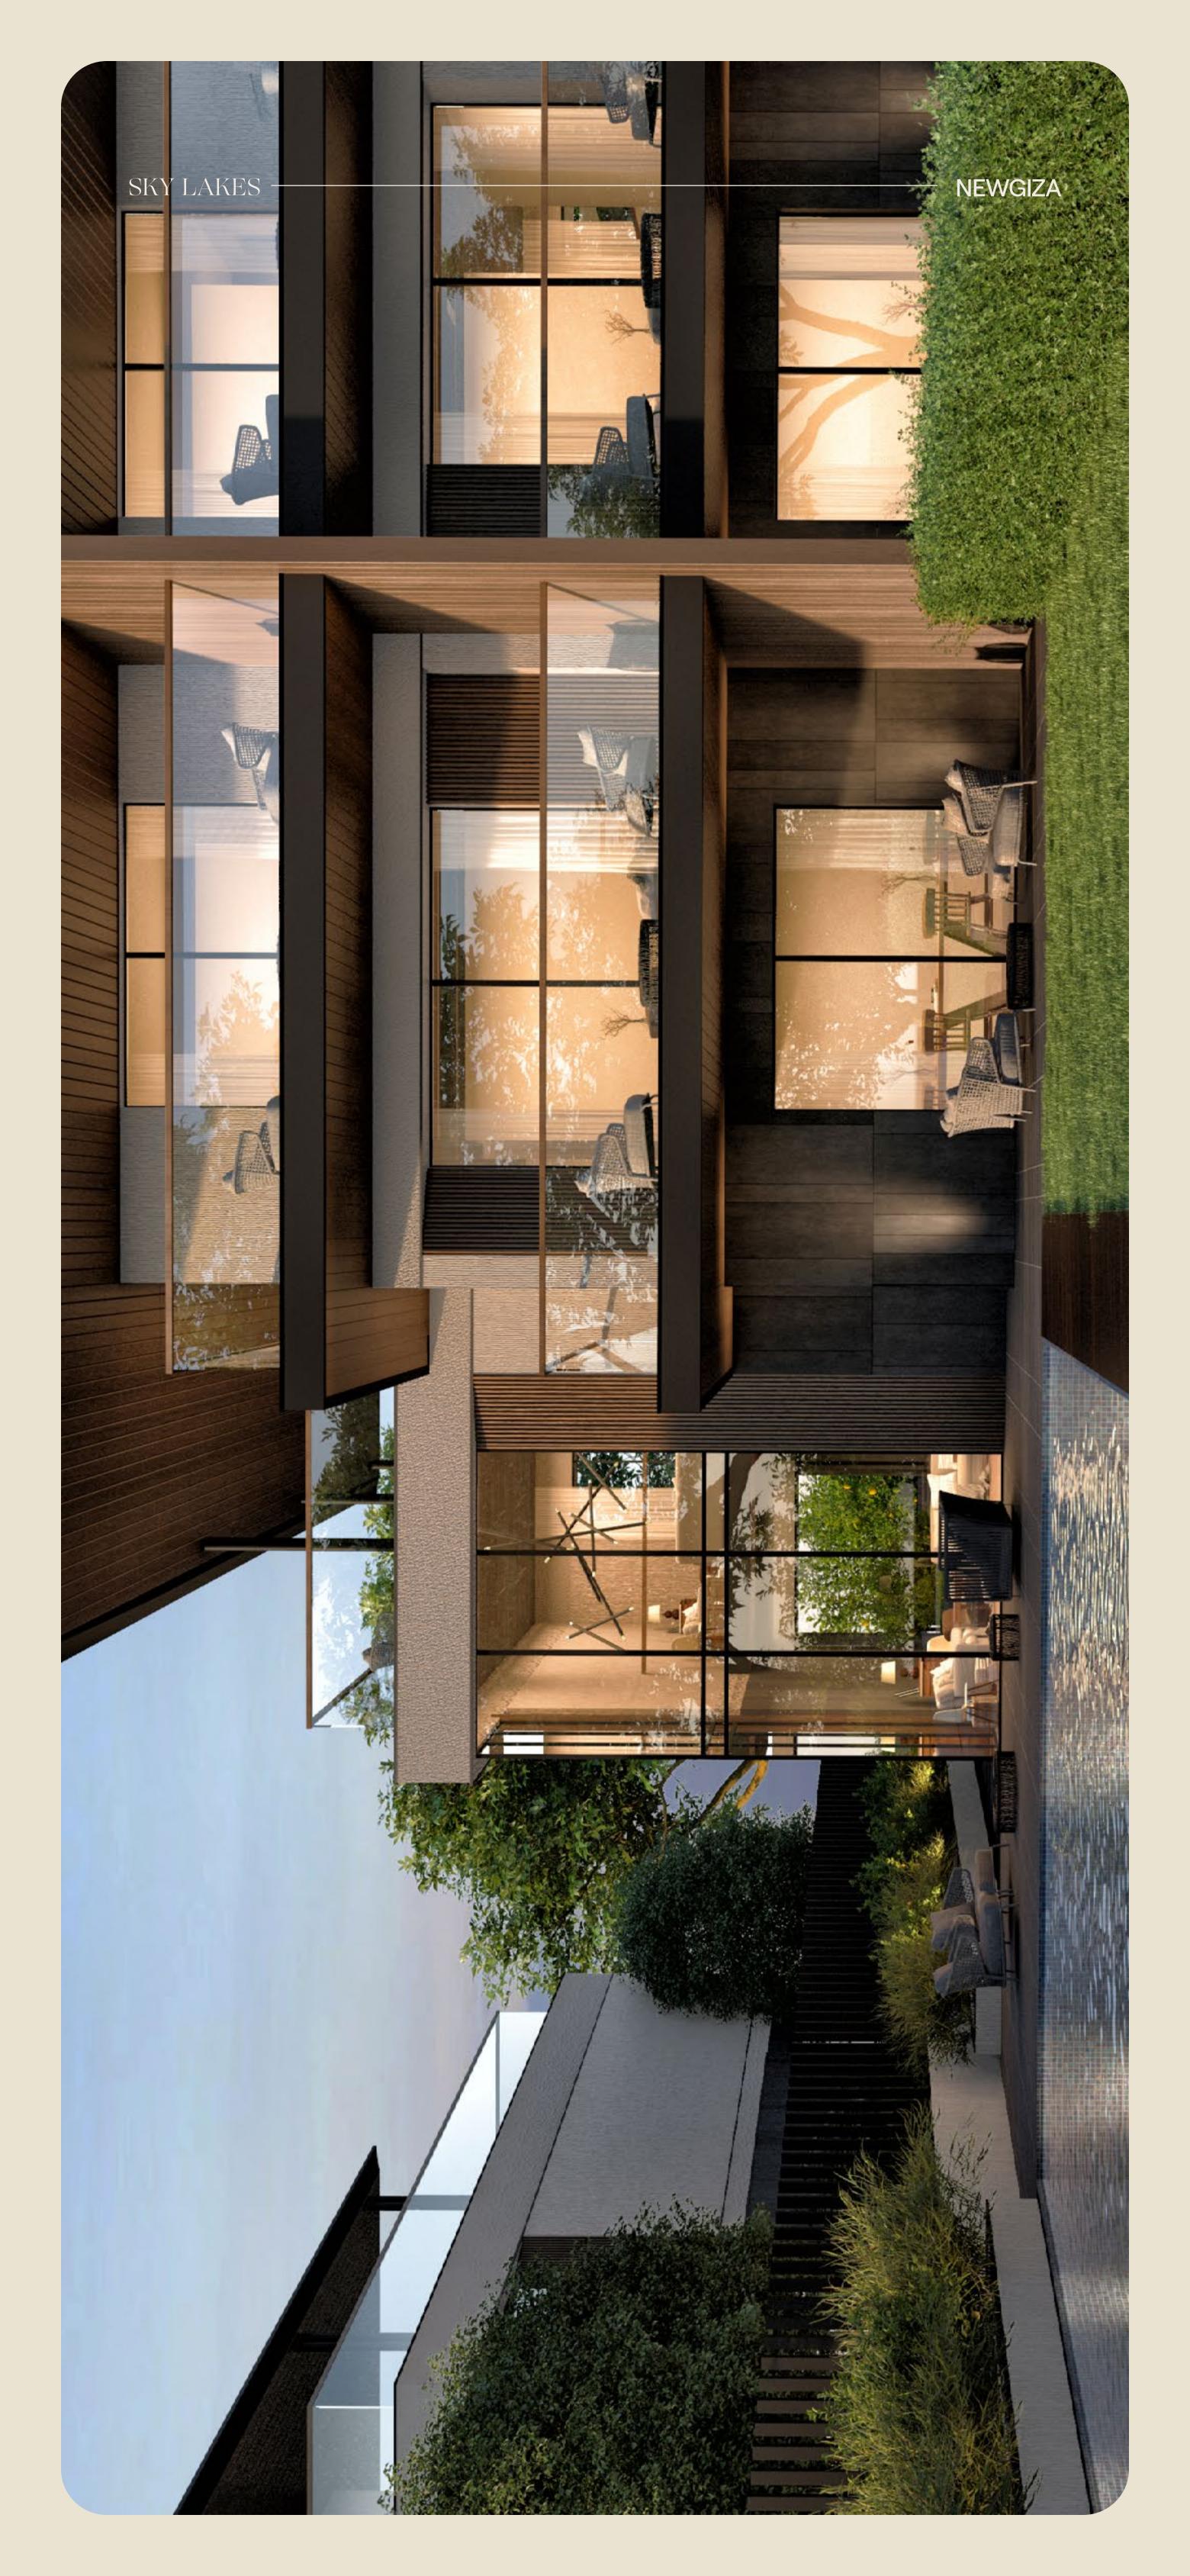

# ARCHITECTURE

# AVANT GARDE SOPHISTICATION, A TIMELESS LIVING IMPRESSION.

### **INSPIRED ARCHITECTURE**

Designed by Alchemy Architecture, Sky Lakes re-imagines the foundations of space, fluidity and connectivity from an innovative outlook to introduce a harmonious vision of modern-day function and aesthetic form.

By melding privacy, luxury and convenience as cornerstones, the project opens residents' eyes on Avant Garde sophistication, infusing minimal geometric designs with sleek wooden touches and serene monotones. Impressive motifs, utilizing a variation of neutral color schemes beautifully contrast with infinite greenery to awaken a signature design statement where less is simply more.