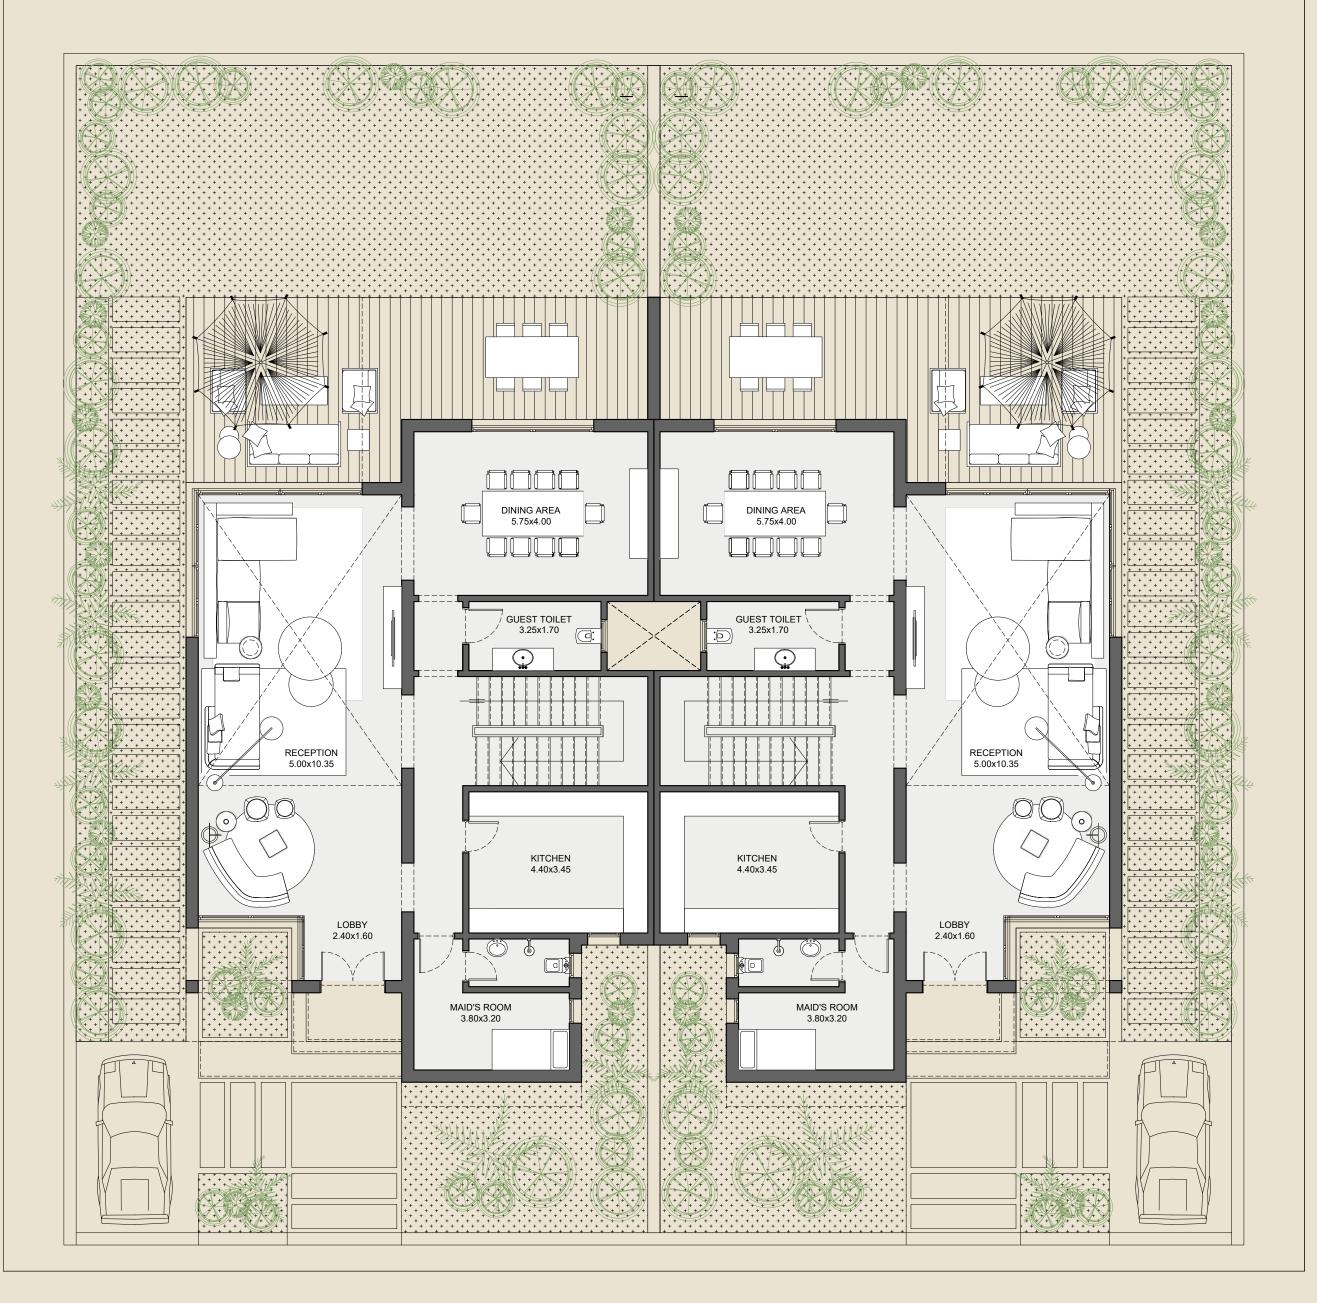

# FLOORPLANS

#### NEWGIZA

# DELUXE TWINILLA

# BUA 440 SQM

## GROUND FLOOR

|  | 3 |  |
|--|---|--|