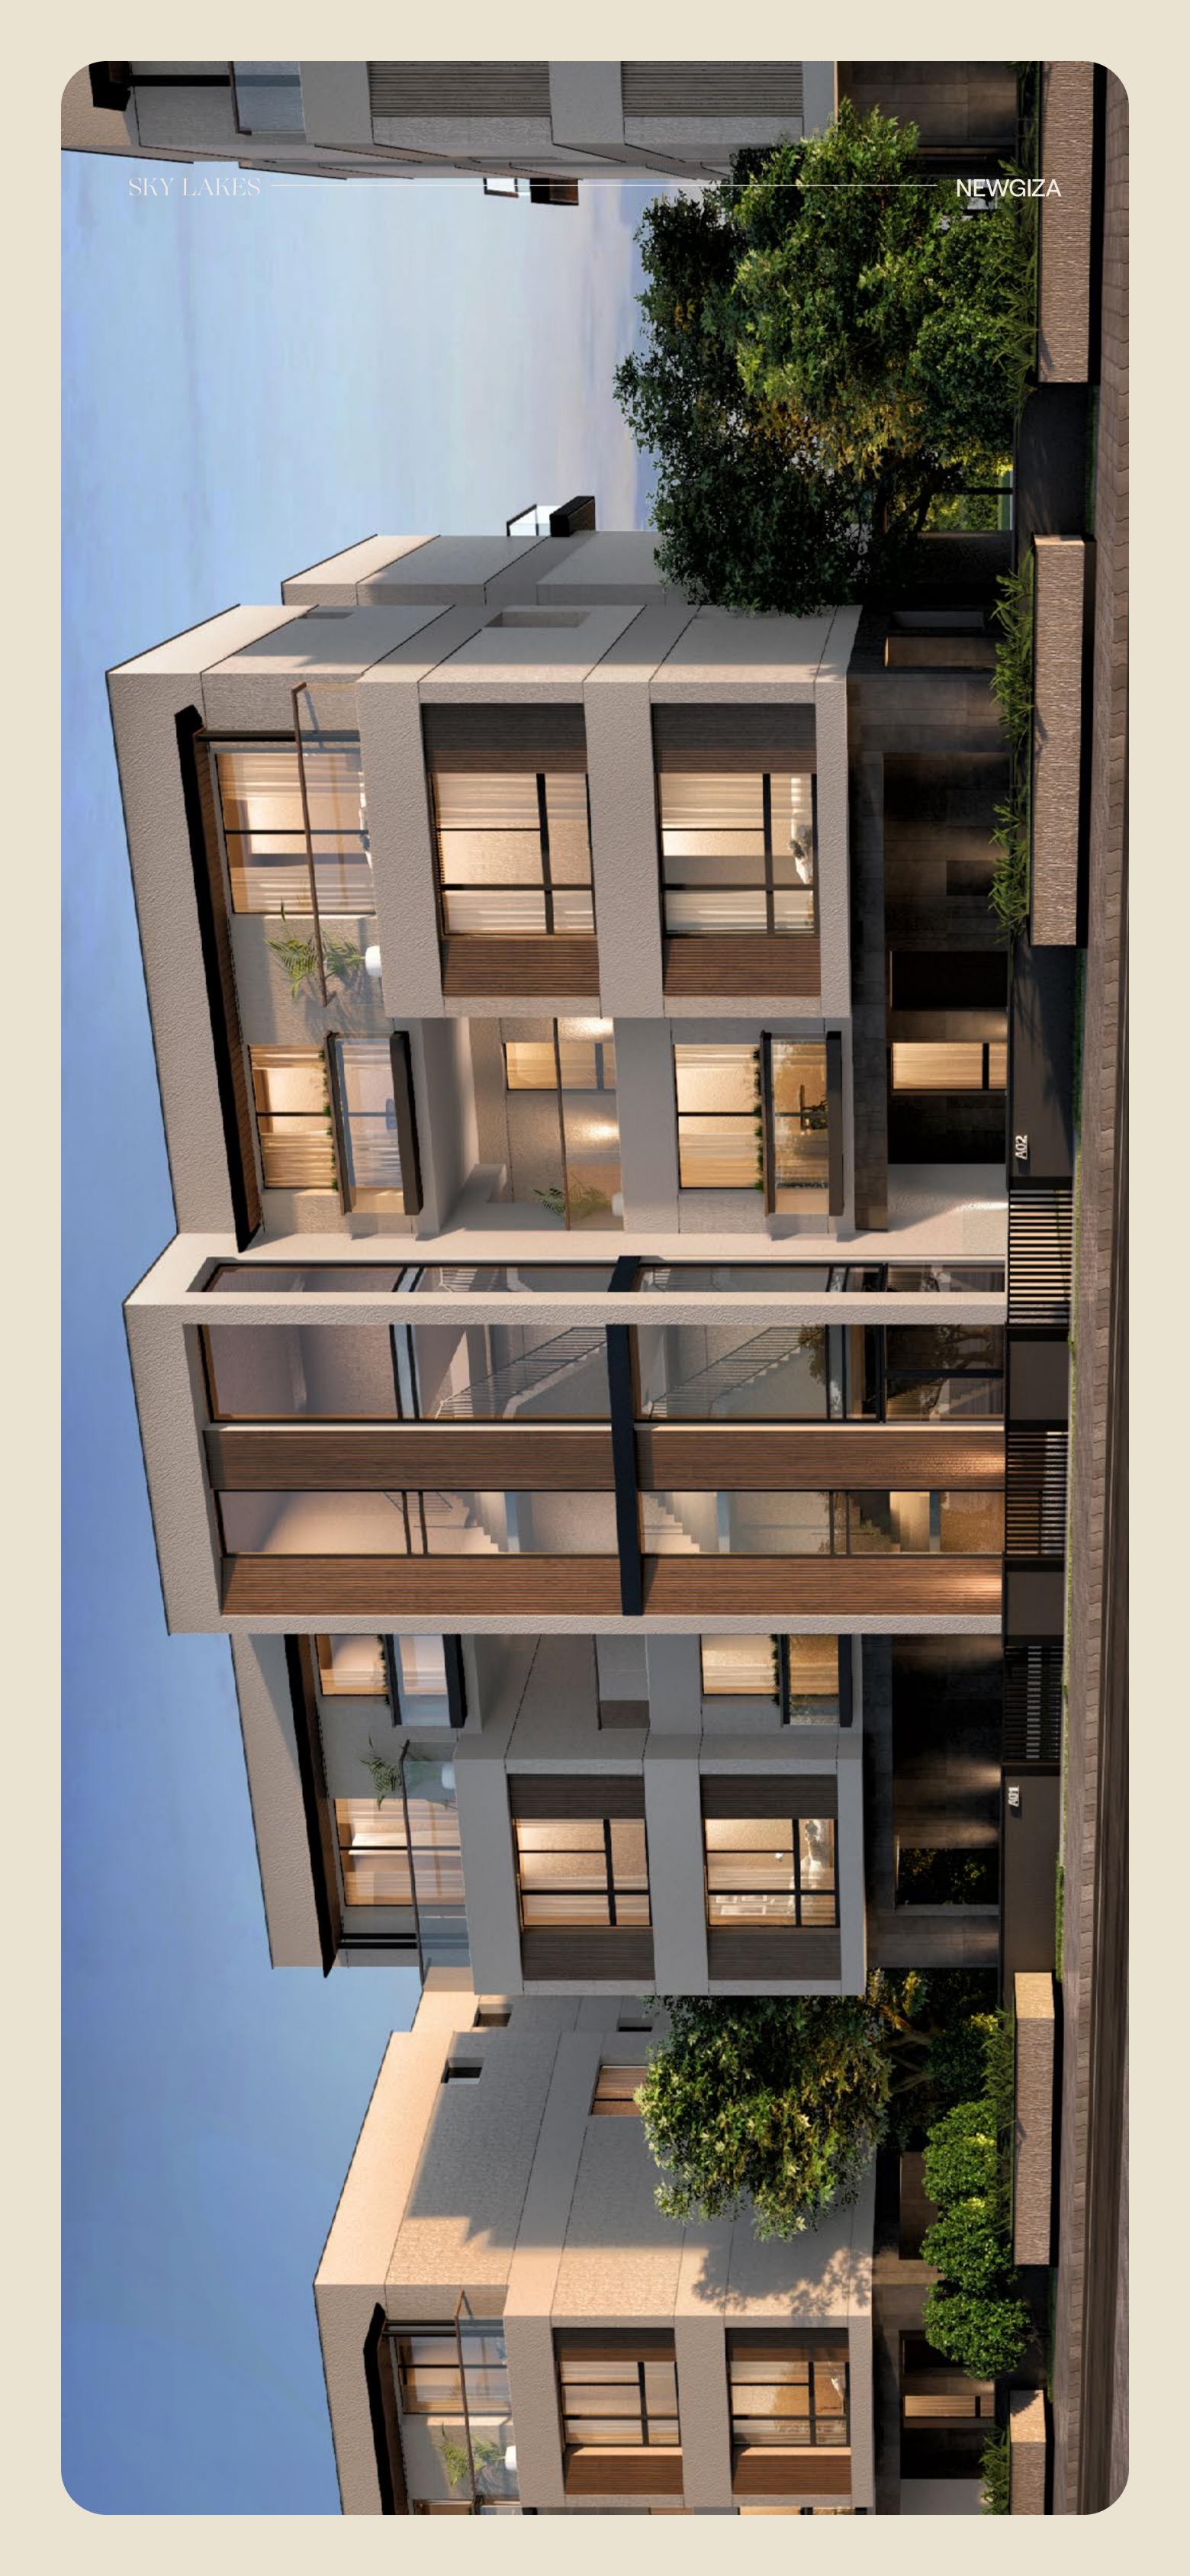

# ARCHITECTURE

# AVANT GARDE SOPHISTICATION, A TIMELESS LIVING IMPRESSION.

### **INSPIRED ARCHITECTURE**

Designed by Alchemy Architecture, Sky Lakes re-imagines the foundations of space, fluidity and connectivity from an innovative outlook to introduce a harmonious vision of modern-day function and aesthetic form.

By melding privacy, luxury and convenience as cornerstones, the project opens residents' eyes on Avant Garde sophistication, infusing minimal geometric designs with sleek wooden touches and serene monotones. Impressive motifs, utilizing a variation of neutral color schemes beautifully contrast with infinite greenery to awaken a signature design statement where less is simply more.