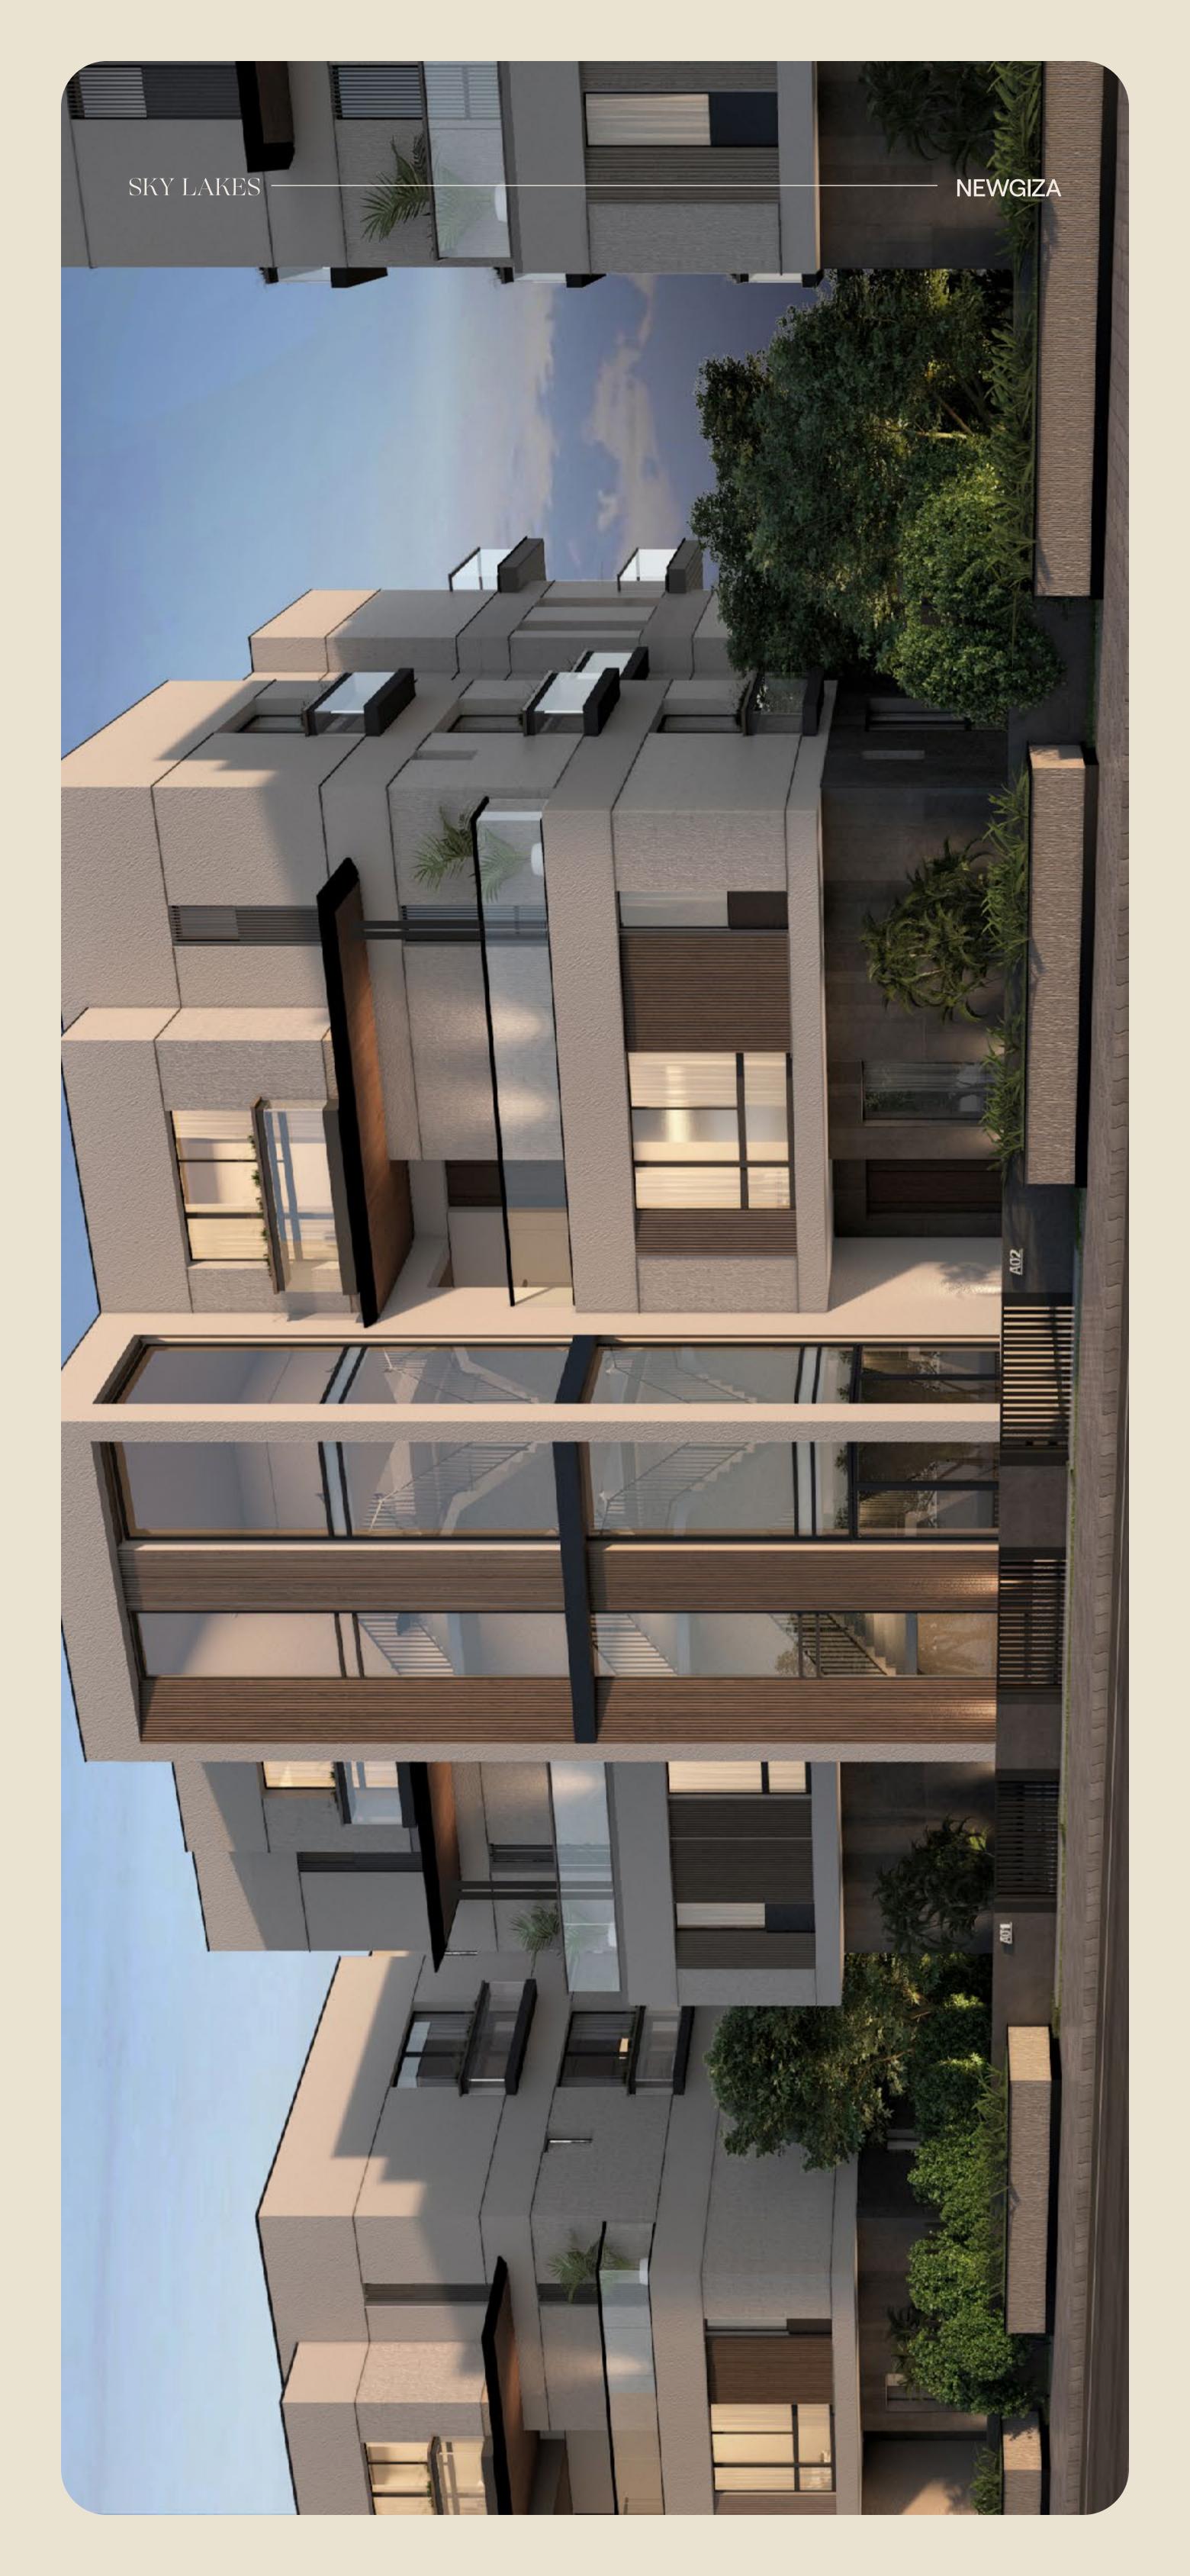

# ARCHITECTURE

# AVANT GARDE SOPHISTICATION, A TIMELESS LIVING IMPRESSION.

### **INSPIRED ARCHITECTURE**

Designed by Alchemy Architecture, Sky Lakes re-imagines the foundations of space, fluidity and connectivity from an innovative outlook to introduce a harmonious vision of modern-day function and aesthetic form.

By melding privacy, luxury and convenience as cornerstones, the project opens residents' eyes on Avant Garde sophistication, infusing minimal geometric designs with sleek wooden touches and serene monotones. Impressive motifs, utilizing a variation of neutral color schemes beautifully contrast with infinite greenery to awaken a signature design statement where less is simply more.