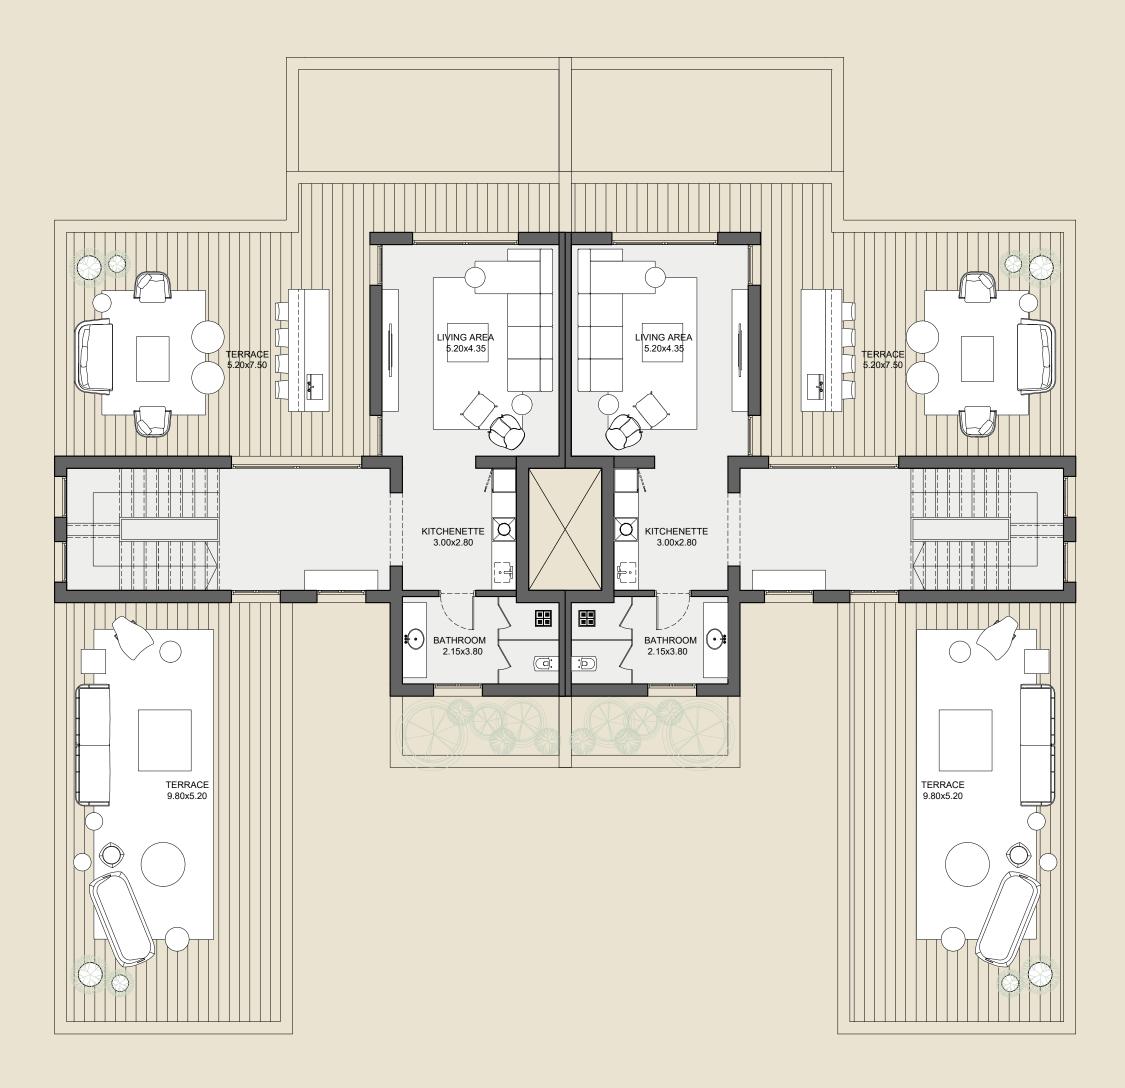

y function and aesthetic form.

By melding privacy, luxury and convenience as cornerstones, the project opens residents' eyes on Avant Garde sophistication, infusing minimal geometric designs with sleek wooden touches and serene monotones. Impressive motifs, utilizing a variation of neutral color schemes beautifully contrast with infinite greenery to awaken a signature design statement where less is simply more.





#### SKY LAKES ·

NEWGIZA

# FLOORPLANS



#### NEWGIZA

# DELUXE TWINILLA

# BUA 440 SQM











## GROUND FLOOR





|  | 3 |  |
|--|---|--|

#### DISCLAIMER





## FIRST FLOOR



#### DISCLAIMER





# ROOF



#### DISCLAIMER

#### NEWGIZA

# GRAND TWINILLA

# BUA 568 SQM











## GROUND FLOOR



#### DISCLAIMER





## FIRST FLOOR



#### DISCLAIMER





## ROOF



#### DISCLAIMER

#### NEWGIZA

# TWINVILLA 09

# BUA 399 SQM











## GROUND FLOOR



#### DISCLAIMER





## FIRST FLOOR



#### DISCLAIMER







### DISCLAIMER

### NEWGIZA

# TWINVILLA 10

# BUA 442 SQM















### DISCLAIMER







### DISCLAIMER







### DISCLAIMER

### NEWGIZA

# TWINVILLA 11

# BUA 406 SQM















### DISCLAIMER







### DISCLAIMER







### DISCLAIMER

### NEWGIZA

# GRAND LAKESIDE













# WATER FRONT BUA 403 SQM

#### DISCLAIMER







### DISCLAIMER





## SECOND FLOOR



# SKY LOFT BUA 418 SQM

#### DISCLAIMER







### DISCLAIMER

### NEWGIZA

# STANDARD LAKESIDE





















# WATER FRONT BUA 324 SQM

#### DISCLAIMER







### DISCLAIMER





## SECOND FLOOR



# SKY LOFT BUA 330 SQM

#### DISCLAIMER







### DISC