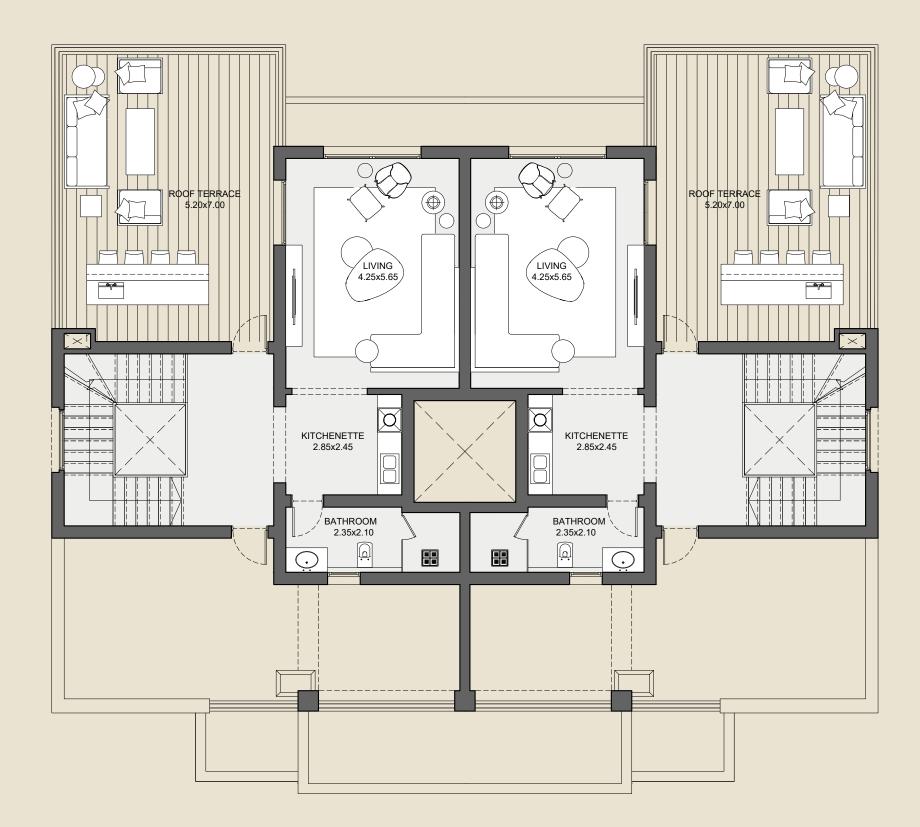

variation of neutral color schemes beautifully contrast with infinite greenery to awaken a signature design statement where less is simply more.





#### SKY LAKES ·

NEWGIZA

# FLOORPLANS



#### NEWGIZA

# DELUXE TWINILLA

# BUA 440 SQM











## GROUND FLOOR





|  | 3 |  |
|--|---|--|

#### DISCLAIMER





## FIRST FLOOR



#### DISCLAIMER





# ROOF



#### DISCLAIMER

#### NEWGIZA

# GRAND TWINILLA

# BUA 568 SQM











## GROUND FLOOR



#### DISCLAIMER





## FIRST FLOOR



#### DISCLAIMER





## ROOF



#### DISCLAIMER

#### NEWGIZA

# TWINVILLA 09

# BUA 399 SQM











## GROUND FLOOR



#### DISCLAIMER





## FIRST FLOOR



#### DISCLAIMER







### DISCLAIMER

### NEWGIZA

# TWINVILLA 10

# BUA 442 SQM















### DISCLAIMER







### DISCLAIMER







### DISCLAIMER

### NEWGIZA

# TWINVILLA 11

# BUA 406 SQM















### DISCLAIMER







### DISCLAIMER







### DISCLAIMER

### NEWGIZA

# GRAND LAKESIDE













# WATER FRONT BUA 403 SQM

#### DISCLAIMER







### DISCLAIMER





## SECOND FLOOR



# SKY LOFT BUA 418 SQM

#### DISCLAIMER







### DISCLAIMER

### NEWGIZA

# STANDARD LAKESIDE





















# WATER FRONT BUA 324 SQM

#### DISCLAIMER







### DISCLAIMER





## SECOND FLOOR



# SKY LOFT BUA 330 SQM

#### DISCLAIMER







### DISCLAIMER