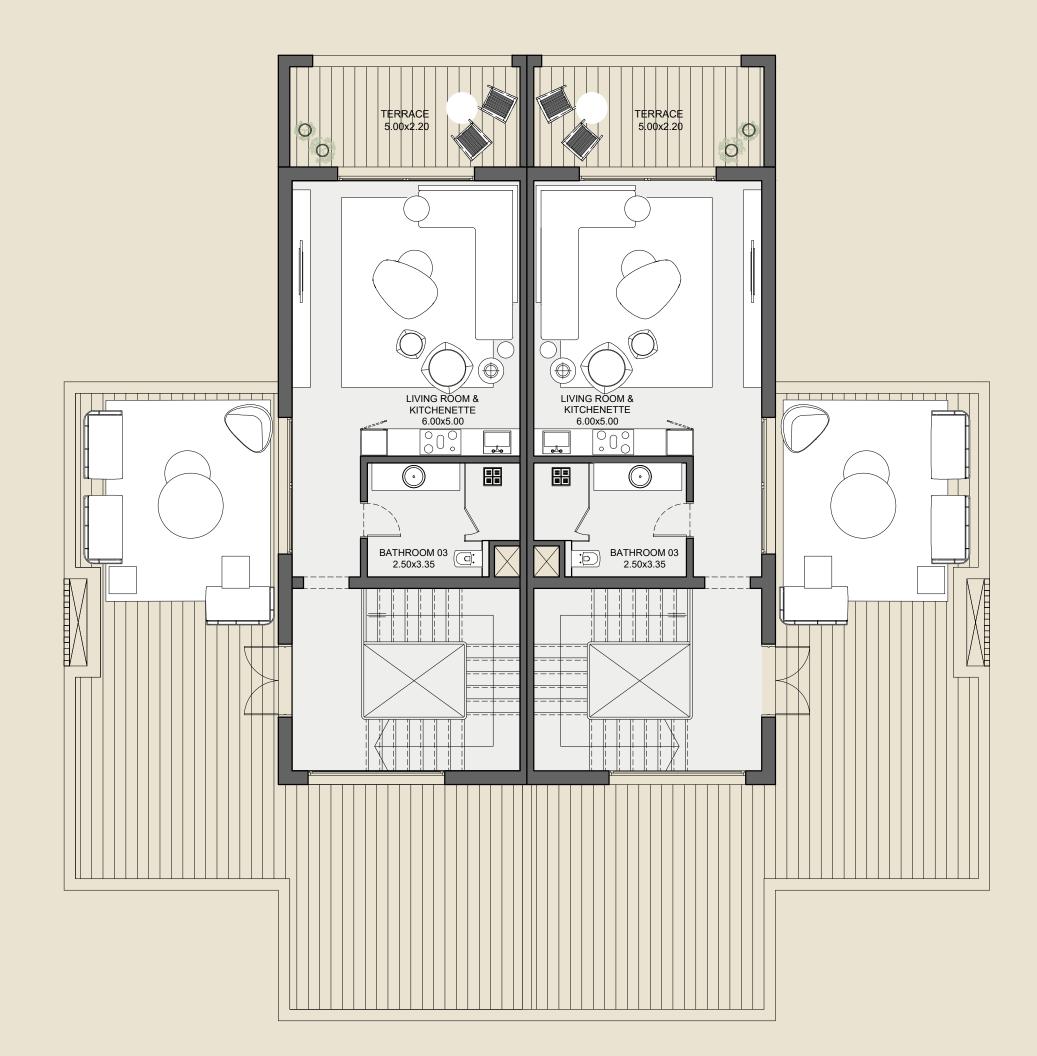

emy Architecture, Sky Lakes re-imagines the foundations of space, fluidity and connectivity from an innovative outlook to introduce a harmonious vision of modern-day function and aesthetic form.

By melding privacy, luxury and convenience as cornerstones, the project opens residents' eyes on Avant Garde sophistication, infusing minimal geometric designs with sleek wooden touches and serene monotones. Impressive motifs, utilizing a variation of neutral color schemes beautifully contrast with infinite greenery to awaken a signature design statement where less is simply more.





#### SKY LAKES ·

NEWGIZA

# FLOORPLANS



#### NEWGIZA

# DELUXE TWINILLA

# BUA 440 SQM











## GROUND FLOOR





|  | 3 |  |
|--|---|--|

#### DISCLAIMER





## FIRST FLOOR



#### DISCLAIMER





# ROOF



#### DISCLAIMER

#### NEWGIZA

# GRAND TWINILLA

# BUA 568 SQM











## GROUND FLOOR



#### DISCLAIMER





## FIRST FLOOR



#### DISCLAIMER





## ROOF



#### DISCLAIMER

#### NEWGIZA

# TWINVILLA 09

# BUA 399 SQM











## GROUND FLOOR



#### DISCLAIMER





## FIRST FLOOR



#### DISCLAIMER







### DISCLAIMER

### NEWGIZA

# TWINVILLA 10

# BUA 442 SQM















### DISCLAIMER







### DISCLAIMER







### DISCLAIMER

### NEWGIZA

# TWINVILLA 11

# BUA 406 SQM















### DISCLAIMER







### DISCLAIMER







### DISCLAIMER

### NEWGIZA

# GRAND LAKESIDE













# WATER FRONT BUA 403 SQM

#### DISCLAIMER







### DISCLAIMER





## SECOND FLOOR



# SKY LOFT BUA 418 SQM

#### DISCLAIMER







### DISCLAIMER

### NEWGIZA

# STANDARD LAKESIDE