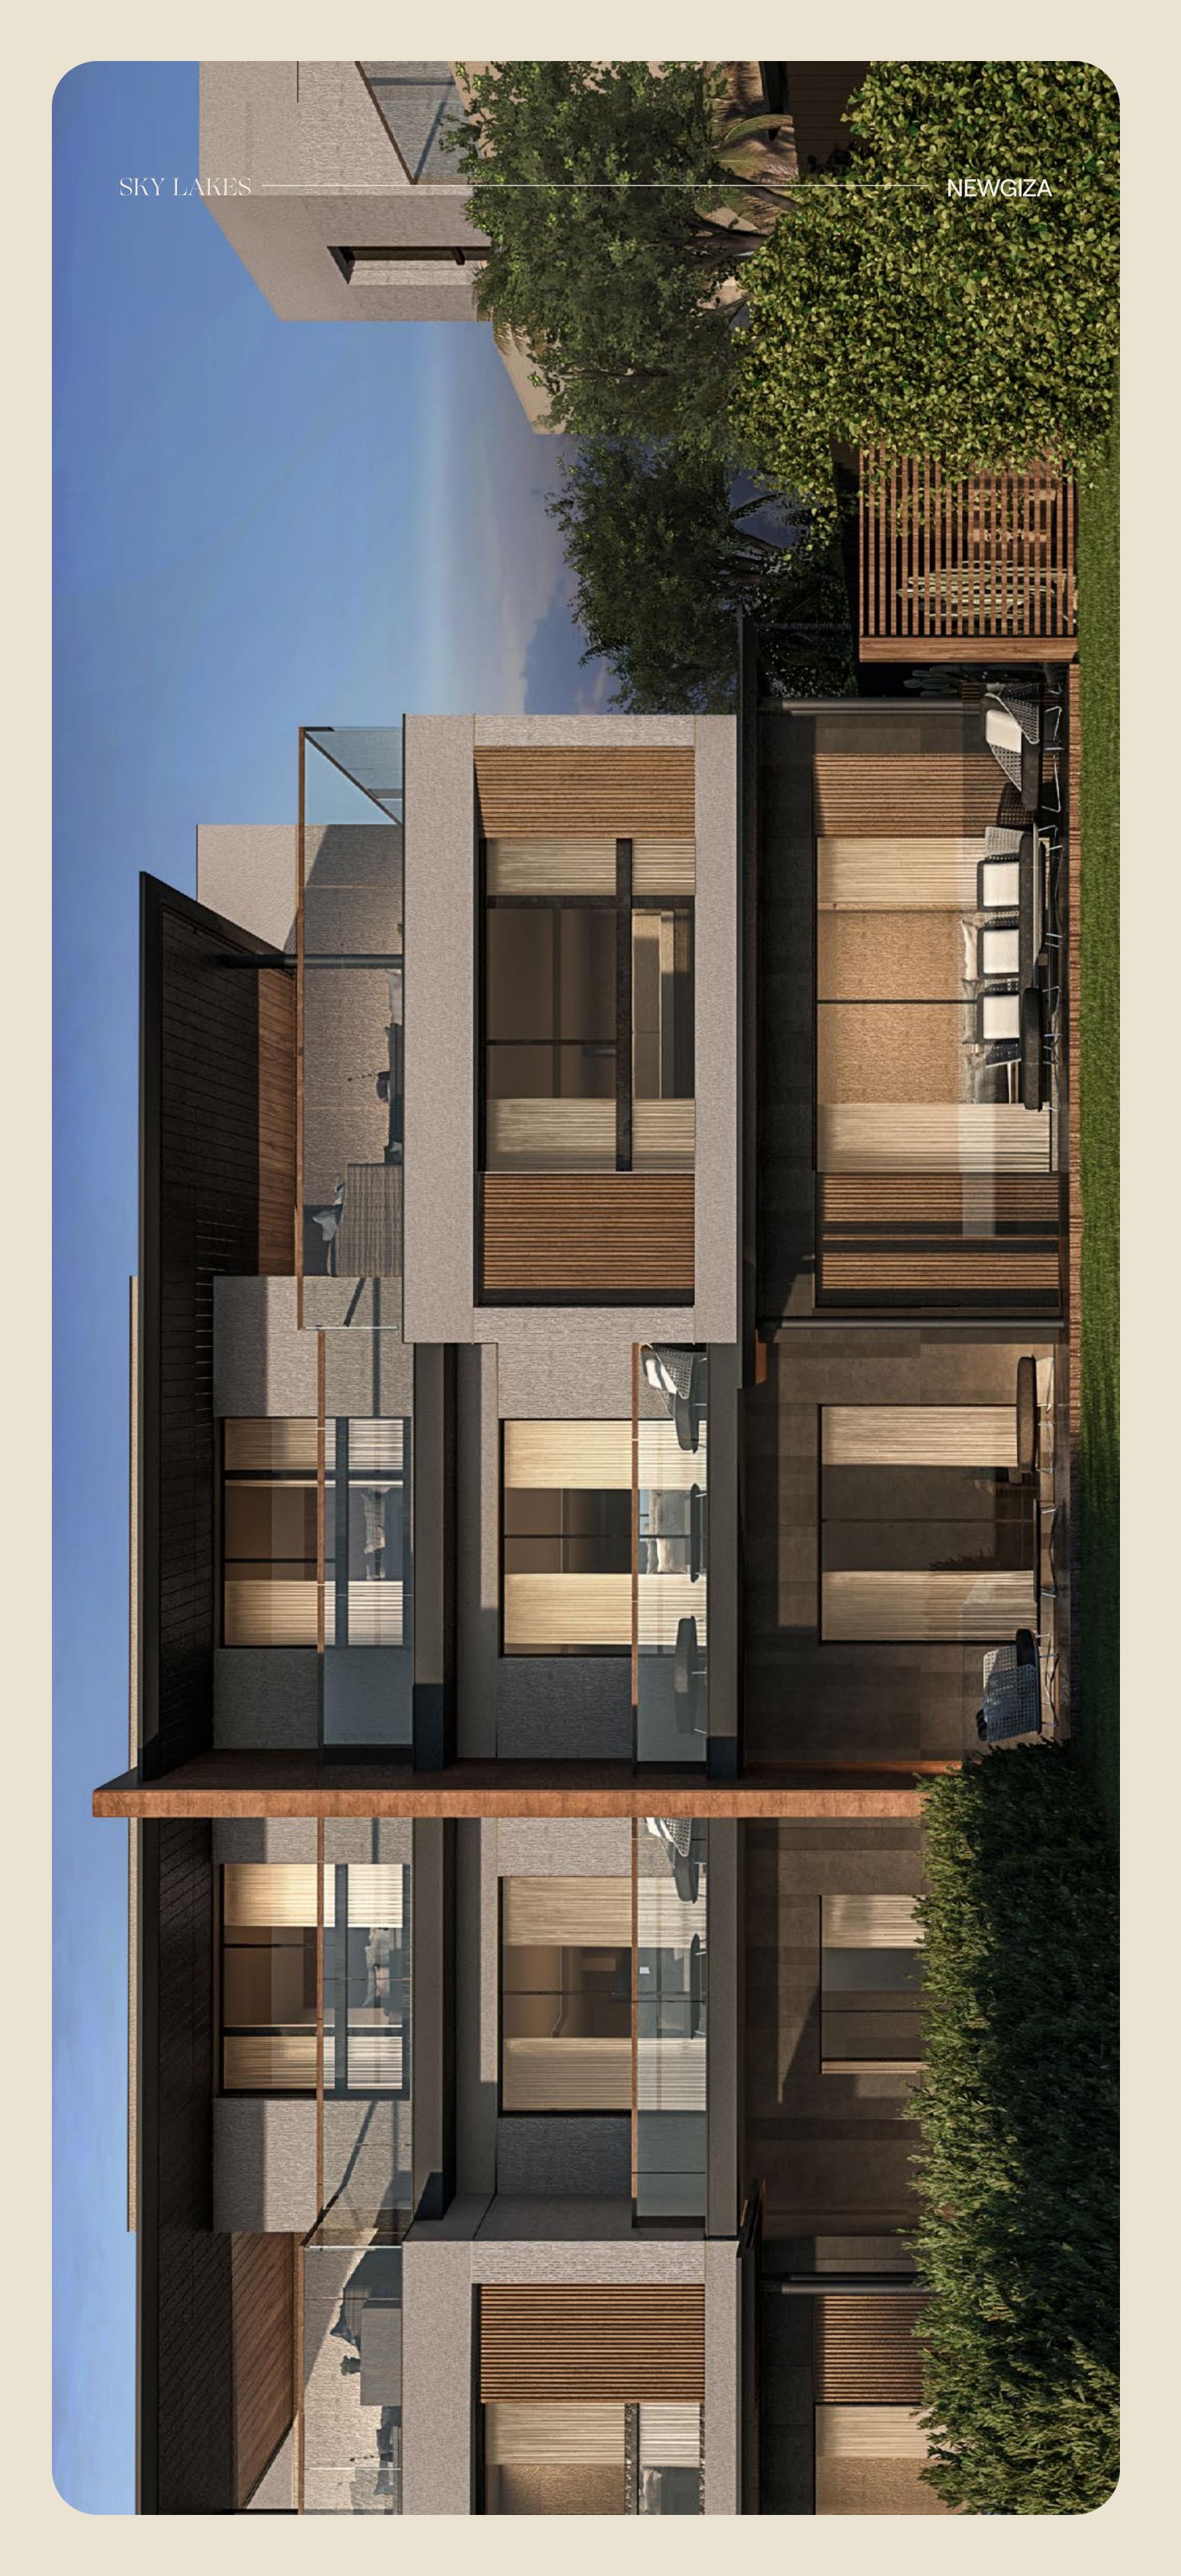

# ARCHITECTURE

# AVANT GARDE SOPHISTICATION, A TIMELESS LIVING IMPRESSION.

### **INSPIRED ARCHITECTURE**

Designed by Alchemy Architecture, Sky Lakes re-imagines the foundations of space, fluidity and connectivity from an innovative outlook to introduce a harmonious vision of modern-day function and aesthetic form.

By melding privacy, luxury and convenience as cornerstones, the project opens residents' eyes on Avant Garde sophistication, infusing minimal geometric designs with sleek wooden touches and serene monotones. Impressive motifs, utilizing a variation of neutral color schemes beautifully contrast with infinite greenery to awaken a signature design statement where less is simply more.