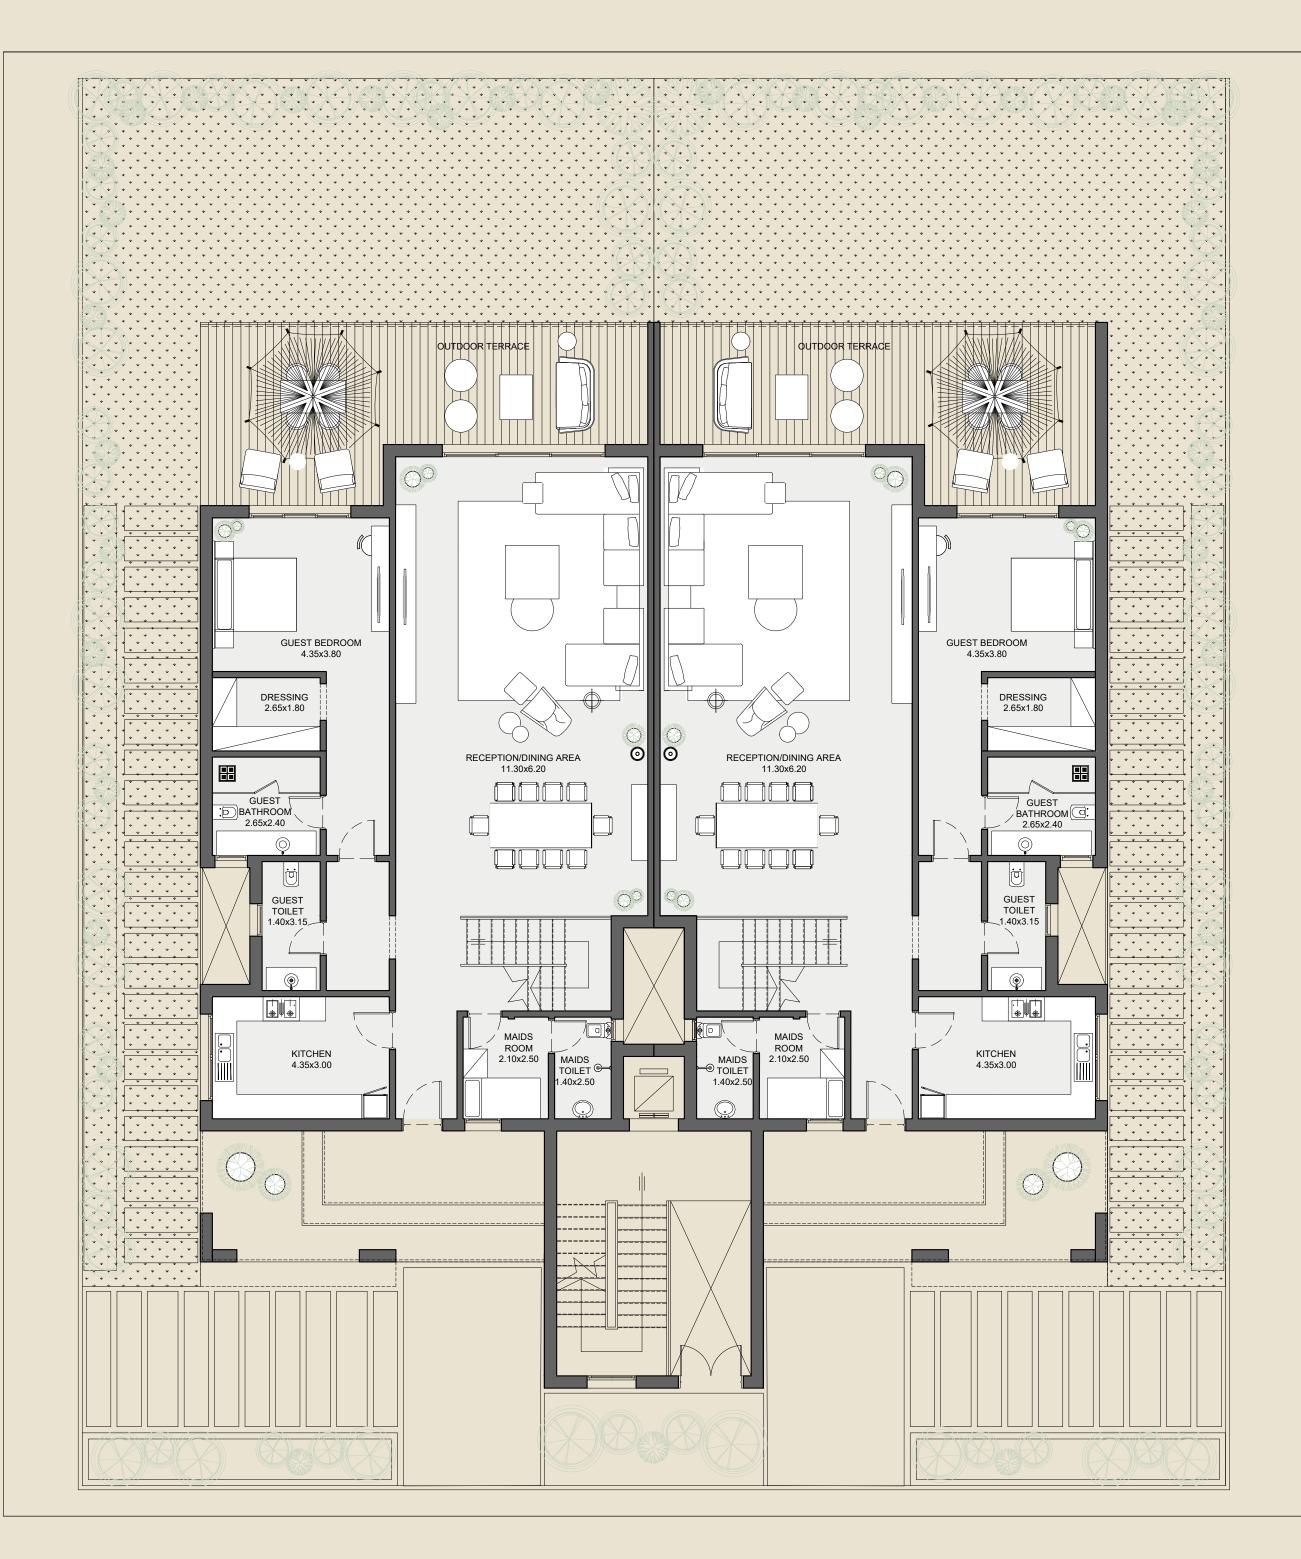

# FLOORPLANS

# DELUXE TWINILLA

# BUA 440 SQM

## GROUND FLOOR

|  | 3 |  |
|--|---|--|