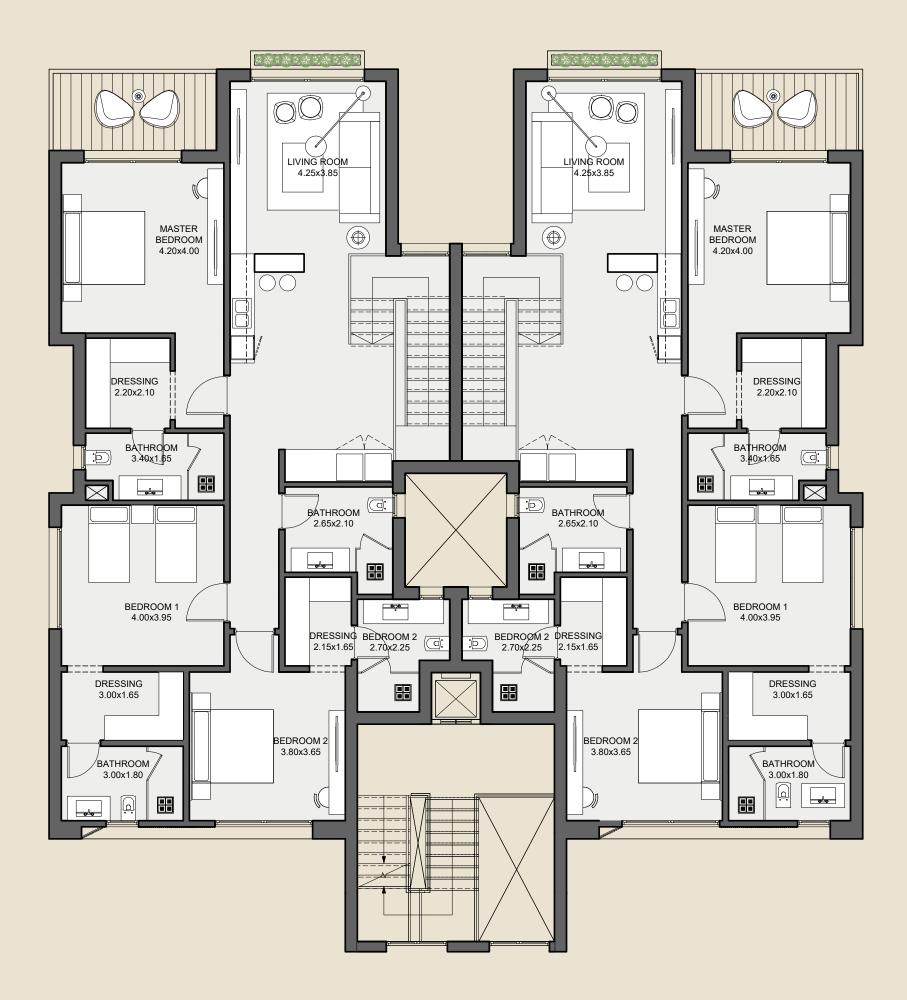

## GROUND FLOOR



#### DISCLAIMER





## FIRST FLOOR



#### DISCLAIMER





## ROOF



#### DISCLAIMER

#### NEWGIZA

# TWINVILLA 09

# BUA 399 SQM











## GROUND FLOOR



#### DISCLAIMER





## FIRST FLOOR



#### DISCLAIMER







### DISCLAIMER

### NEWGIZA

# TWINVILLA 10

# BUA 442 SQM















### DISCLAIMER







### DISCLAIMER







### DISCLAIMER

### NEWGIZA

# TWINVILLA 11

# BUA 406 SQM















### DISCLAIMER







### DISCLAIMER







### DISCLAIMER

### NEWGIZA

# GRAND LAKESIDE













# WATER FRONT BUA 403 SQM

#### DISCLAIMER







### DISCLAIMER





## SECOND FLOOR



# SKY LOFT BUA 418 SQM

#### DISCLAIMER







### DISCLAIMER

### NEWGIZA

# STANDARD LAKESIDE





















# WATER FRONT BUA 324 SQM

#### DISCLAIMER







### DISCLAIMER





## SECOND FLOOR



# SKY LOFT BUA 330 SQM

#### DISCLAIMER







### DISCLAIMER