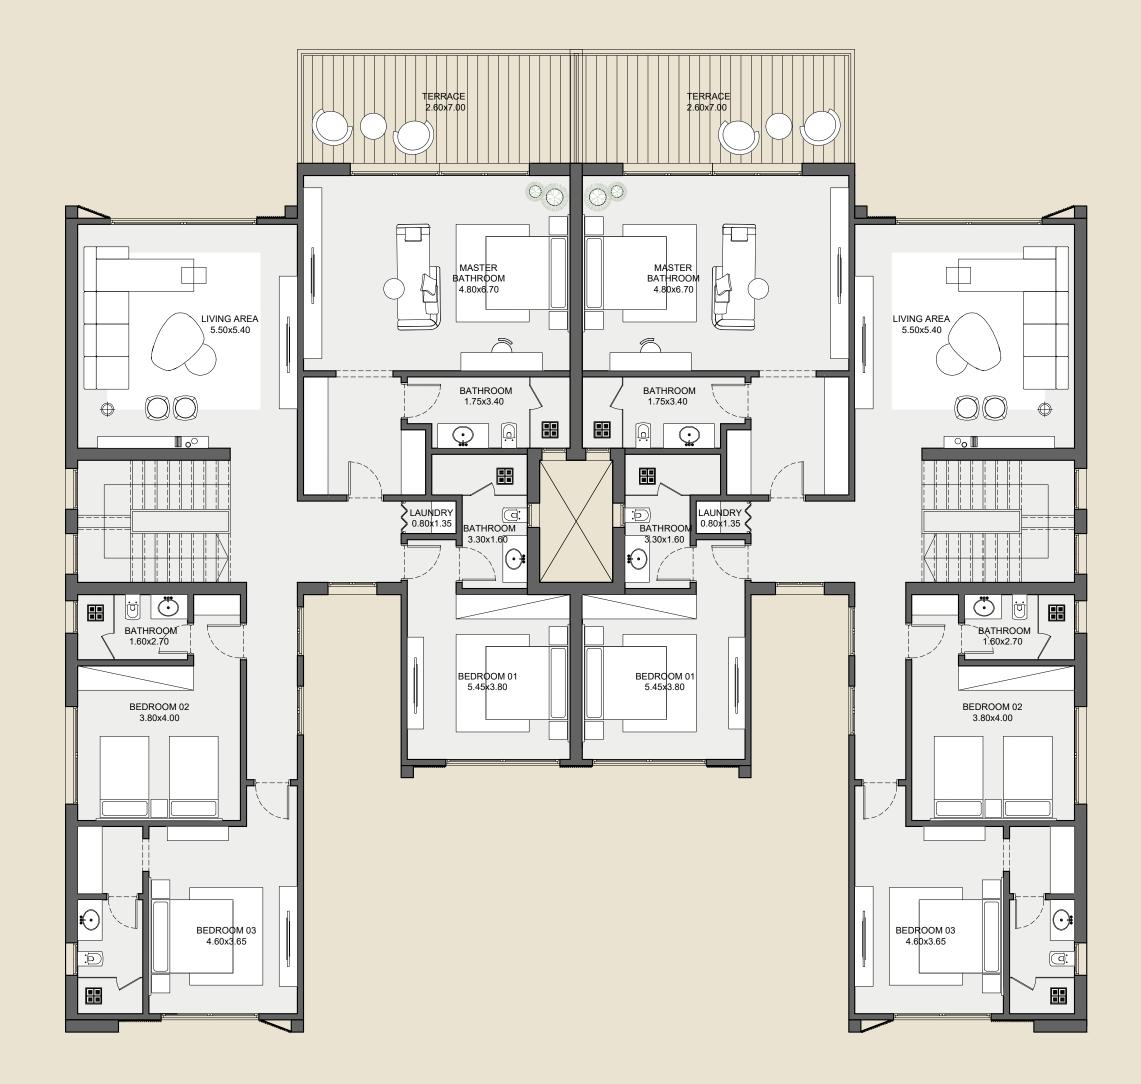

a harmonious vision of modern-day function and aesthetic form.

By melding privacy, luxury and convenience as cornerstones, the project opens residents' eyes on Avant Garde sophistication, infusing minimal geometric designs with sleek wooden touches and serene monotones. Impressive motifs, utilizing a variation of neutral color schemes beautifully contrast with infinite greenery to awaken a signature design statement where less is simply more.





#### SKY LAKES ·

NEWGIZA

# FLOORPLANS



#### NEWGIZA

# DELUXE TWINILLA

# BUA 440 SQM











## GROUND FLOOR





|  | 3 |  |
|--|---|--|

#### DISCLAIMER





## FIRST FLOOR



#### DISCLAIMER





# ROOF



#### DISCLAIMER

#### NEWGIZA

# GRAND TWINILLA

# BUA 568 SQM











## GROUND FLOOR



#### DISCLAIMER





## FIRST FLOOR



#### DISCLAIMER





## ROOF



#### DISCLAIMER

#### NEWGIZA

# TWINVILLA 09

# BUA 399 SQM











## GROUND FLOOR



#### DISCLAIMER





## FIRST FLOOR



#### DISCLAIMER







### DISCLAIMER

### NEWGIZA

# TWINVILLA 10

# BUA 442 SQM















### DISCLAIMER







### DISCLAIMER







### DISCLAIMER

### NEWGIZA

# TWINVILLA 11

# BUA 406 SQM















### DISCLAIMER







### DISCLAIMER







### DISCLAIMER

### NEWGIZA

# GRAND LAKESIDE













# WATER FRONT BUA 403 SQM

#### DISCLAIMER







### DISCLAIMER





## SECOND FLOOR



# SKY LOFT BUA 418 SQM

#### DISCLAIMER







### DISCLAIMER

### NEWGIZA

# STANDARD LAKESIDE





















# WATER FRONT BUA 324 SQM

#### DISCLAIMER







### DISCLAIMER





## SECOND FLOOR



# SKY LOFT BUA 330 SQM