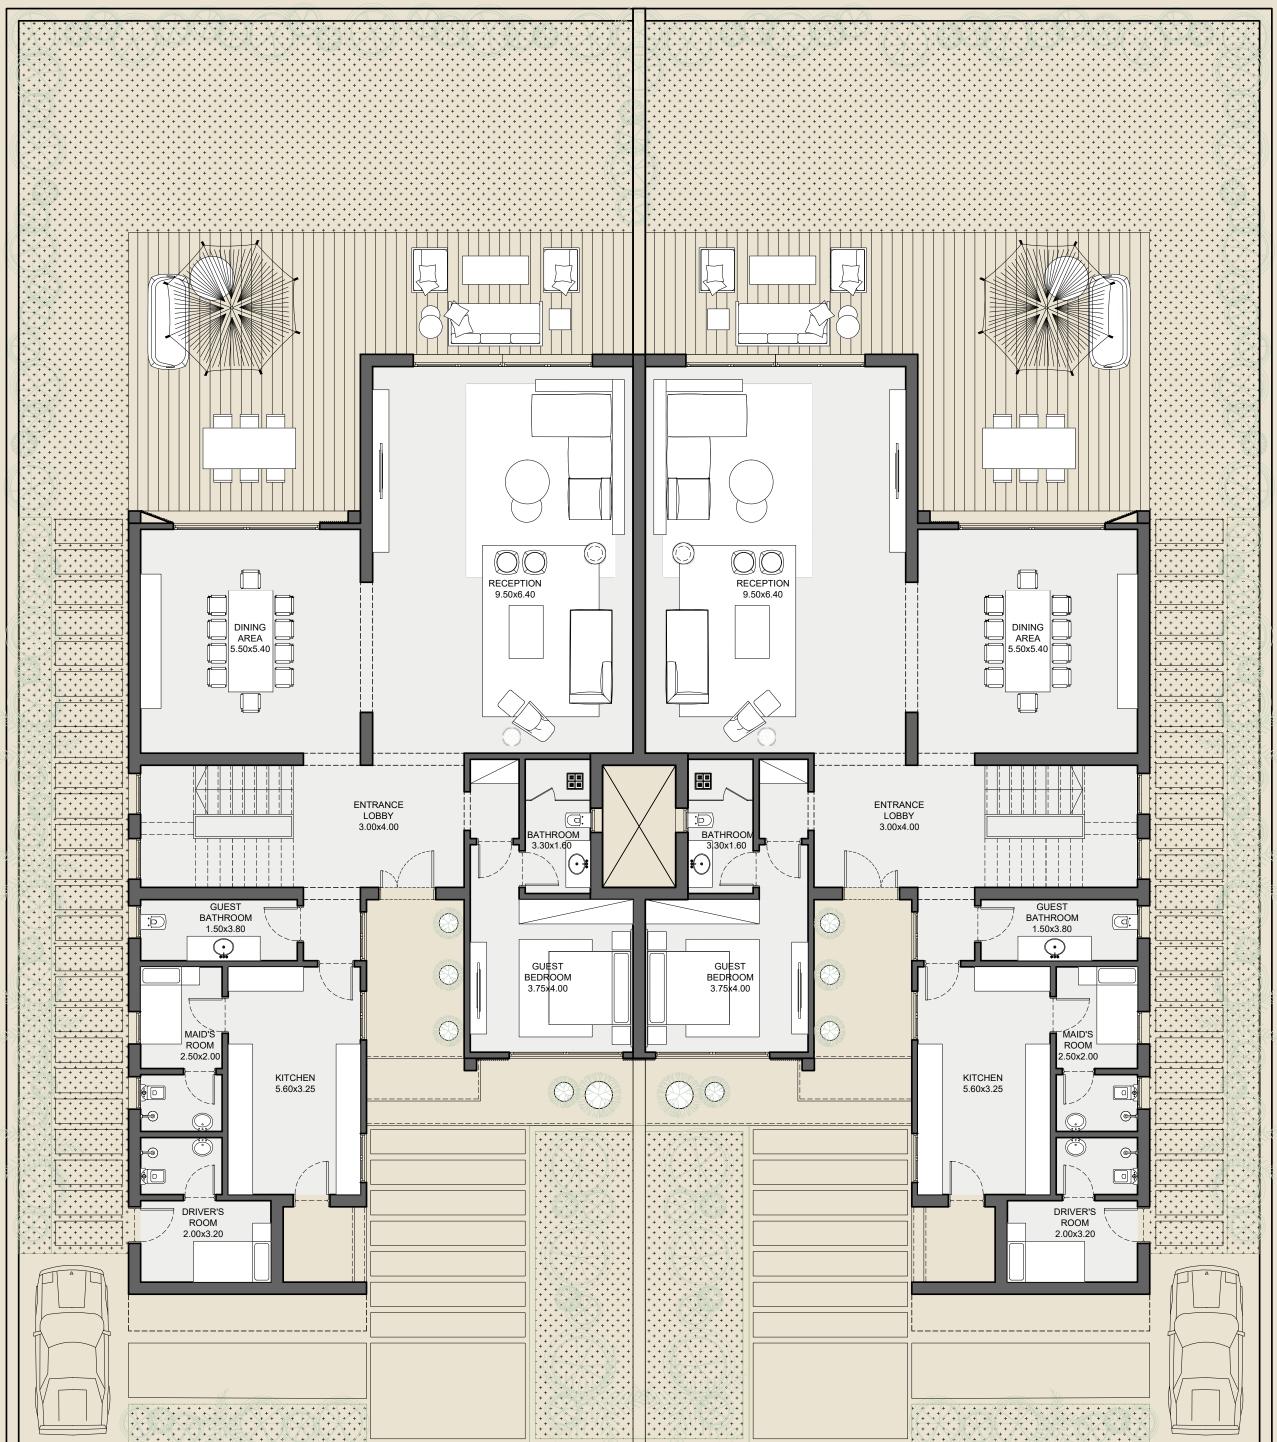

# FLOORPLANS

#### NEWGIZA

# DELUXE TWINILLA

# BUA 440 SQM

## GROUND FLOOR

|  | 3 |  |
|--|---|--|