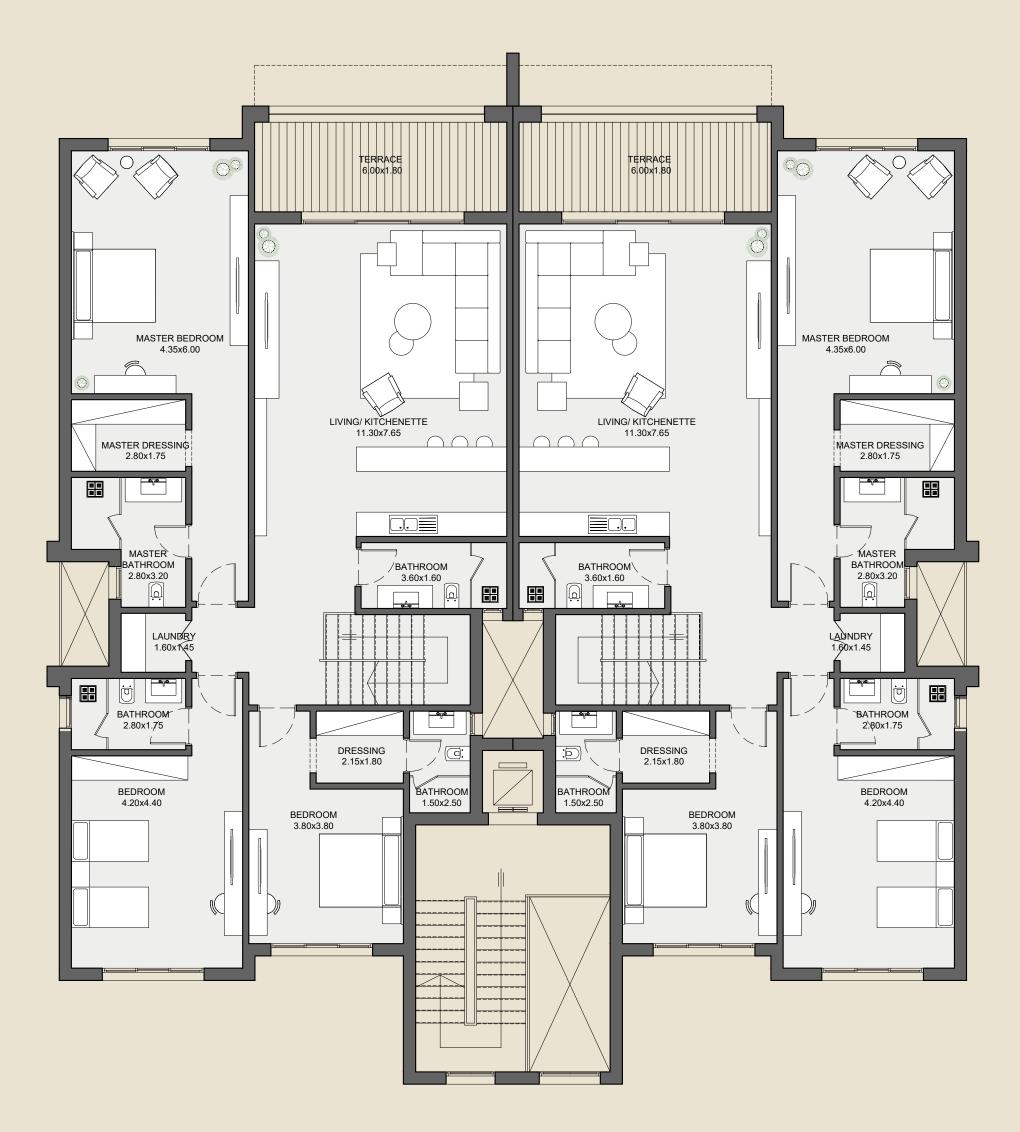

BUA 440 SQM











## GROUND FLOOR





|  | 3 |  |
|--|---|--|

#### DISCLAIMER





## FIRST FLOOR



#### DISCLAIMER





# ROOF



#### DISCLAIMER

#### NEWGIZA

# GRAND TWINILLA

# BUA 568 SQM











## GROUND FLOOR



#### DISCLAIMER





## FIRST FLOOR



#### DISCLAIMER





## ROOF



#### DISCLAIMER

#### NEWGIZA

# TWINVILLA 09

# BUA 399 SQM











## GROUND FLOOR



#### DISCLAIMER





## FIRST FLOOR



#### DISCLAIMER







### DISCLAIMER

### NEWGIZA

# TWINVILLA 10

# BUA 442 SQM















### DISCLAIMER







### DISCLAIMER







### DISCLAIMER

### NEWGIZA

# TWINVILLA 11

# BUA 406 SQM















### DISCLAIMER







### DISCLAIMER







### DISCLAIMER

### NEWGIZA

# GRAND LAKESIDE













# WATER FRONT BUA 403 SQM

#### DISCLAIMER







### DISCLAIMER





## SECOND FLOOR



# SKY LOFT BUA 418 SQM

#### DISCLAIMER







### DISCLAIMER

### NEWGIZA

# STANDARD LAKESIDE





















# WATER FRONT BUA 324 SQM

#### DISCLAIMER







### DISCLAIMER





## SECOND FLOOR



# SKY LOFT BUA 330 SQM

#### DISCLAIMER







### DISCLAIMER