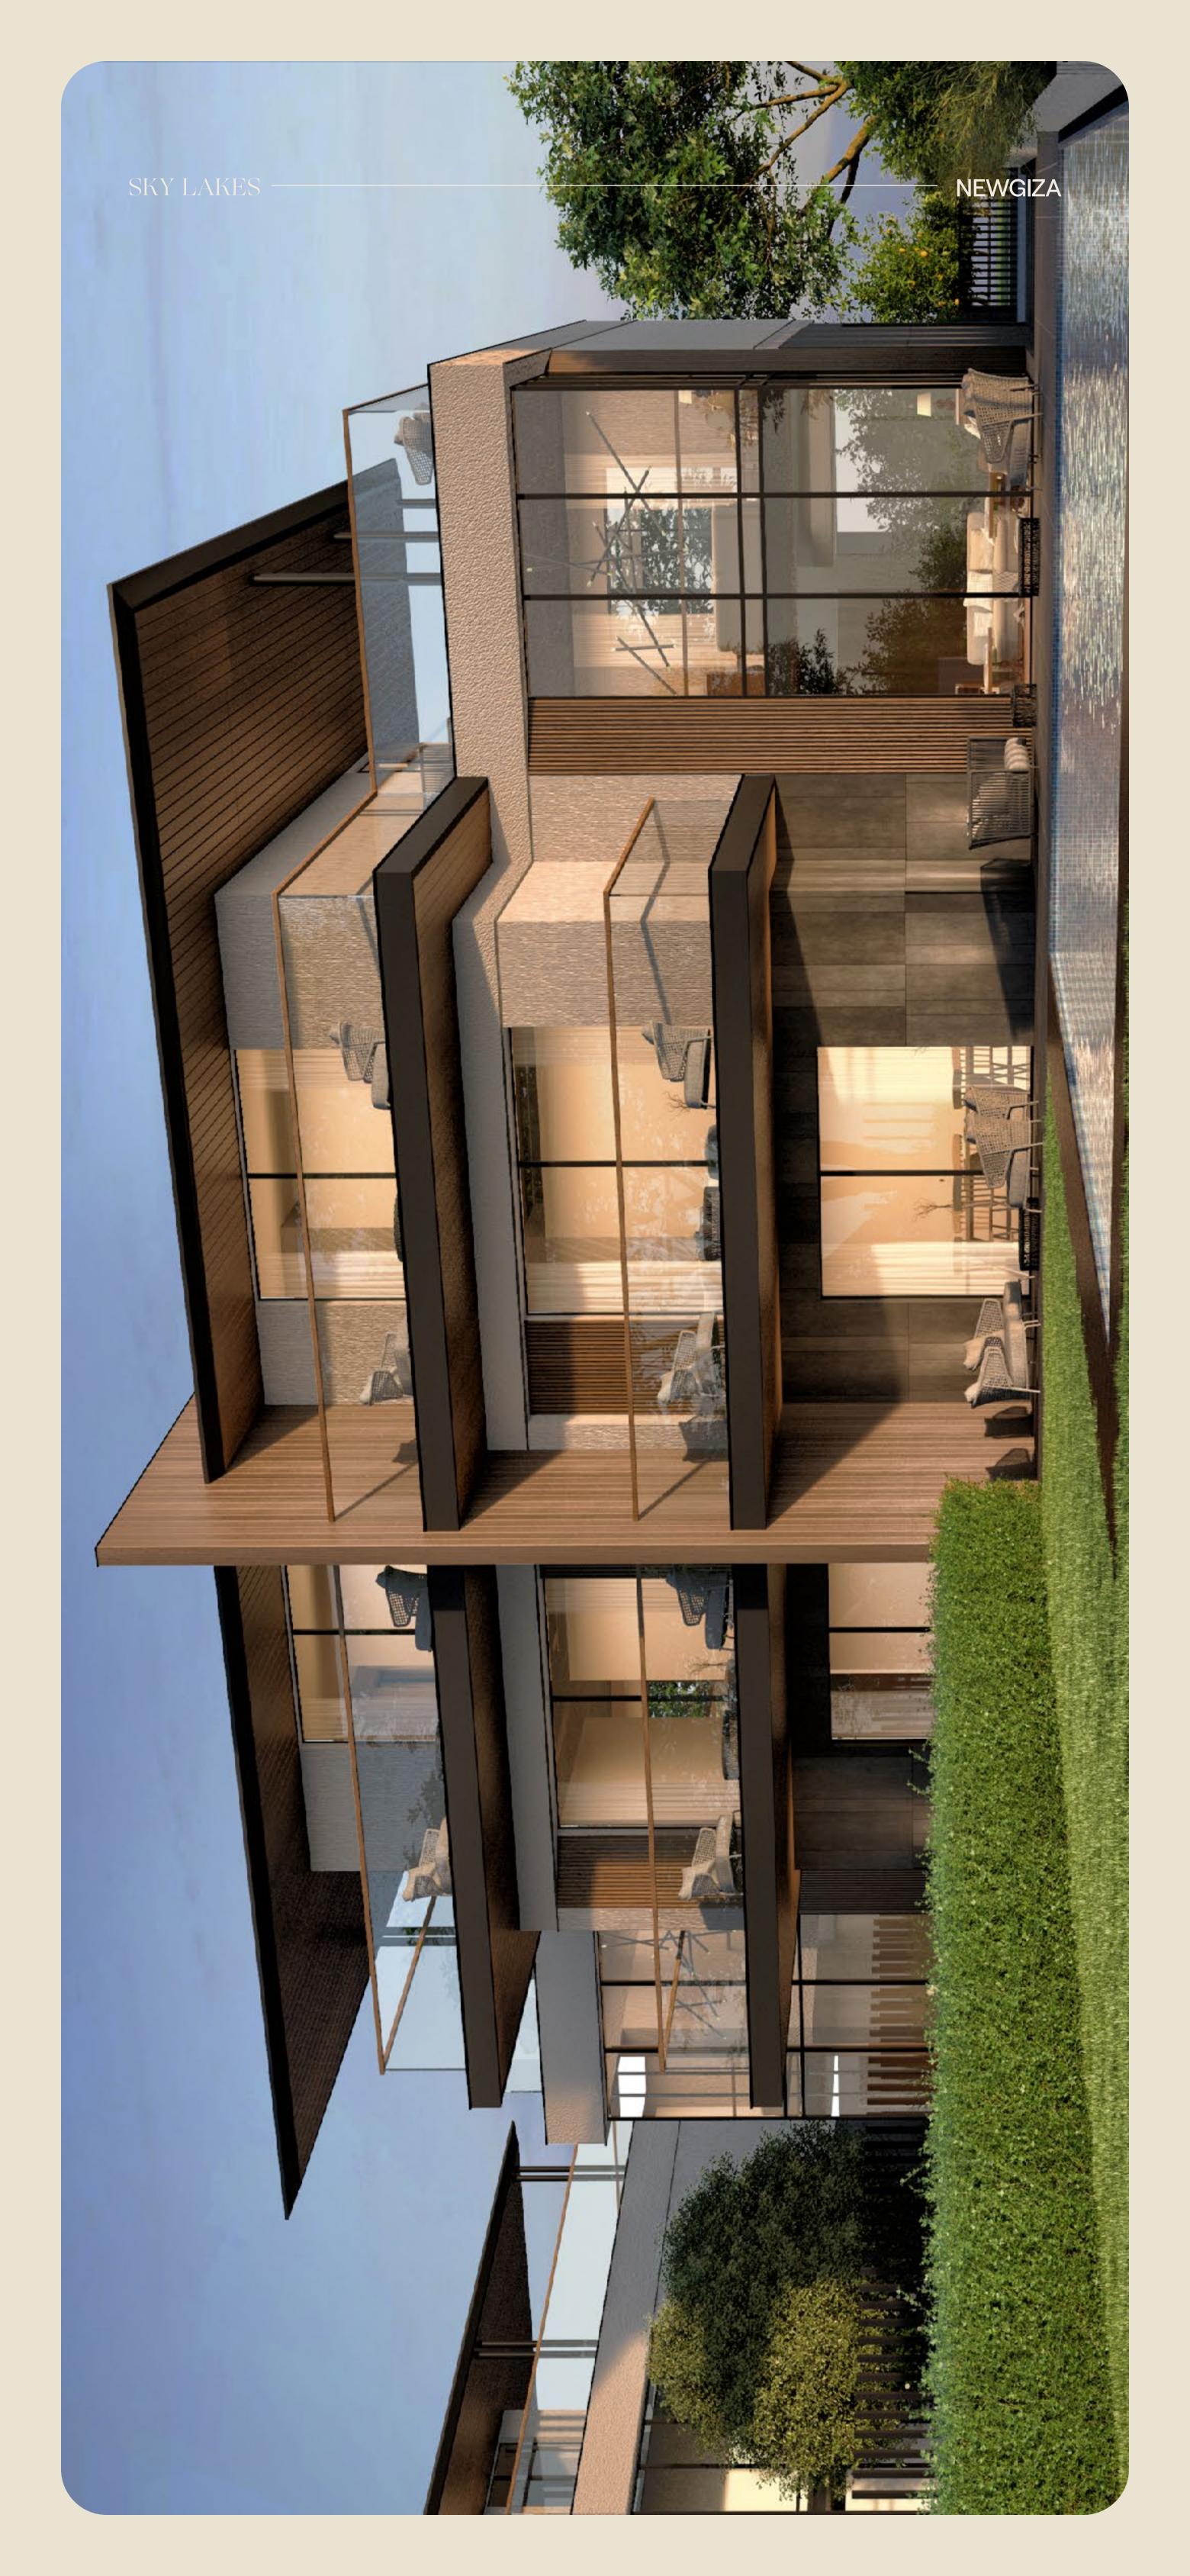

# ARCHITECTURE

# AVANT GARDE SOPHISTICATION, A TIMELESS LIVING IMPRESSION.

### **INSPIRED ARCHITECTURE**

Designed by Alchemy Architecture, Sky Lakes re-imagines the foundations of space, fluidity and connectivity from an innovative outlook to introduce a harmonious vision of modern-day function and aesthetic form.

By melding privacy, luxury and convenience as cornerstones, the project opens residents' eyes on Avant Garde sophistication, infusing minimal geometric designs with sleek wooden touches and serene monotones. Impressive motifs, utilizing a variation of neutral color schemes beautifully contrast with infinite greenery to awaken a signature design statement where less is simply more.