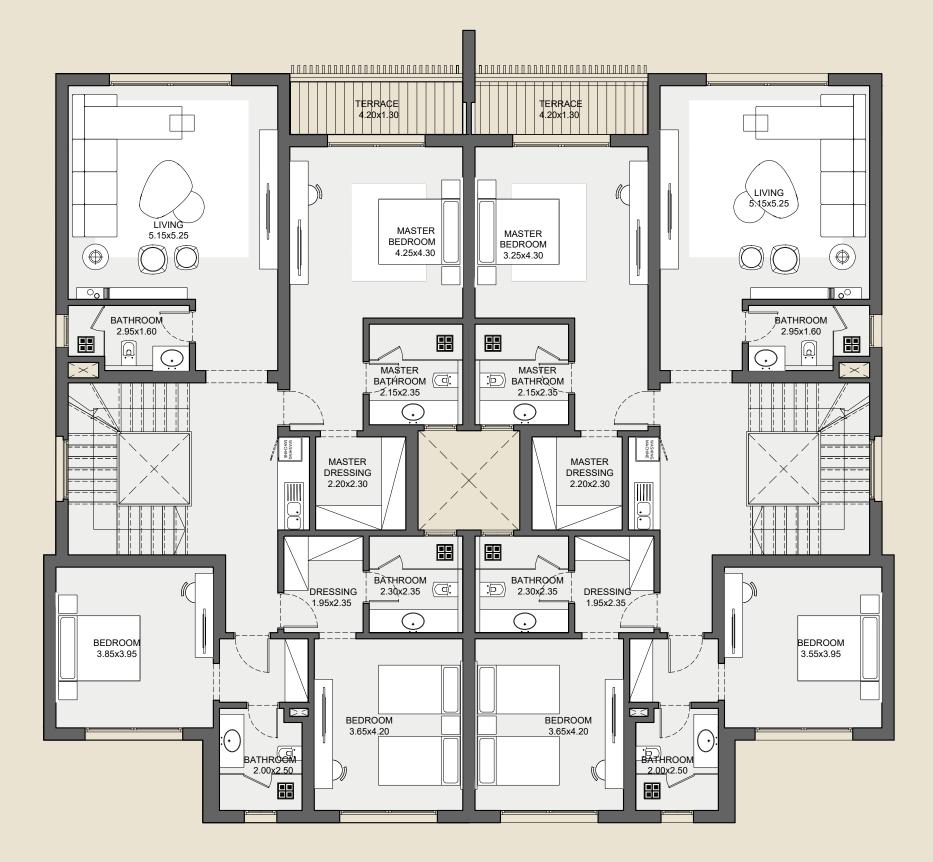

e motifs, utilizing a variation of neutral color schemes beautifully contrast with infinite greenery to awaken a signature design statement where less is simply more.





#### SKY LAKES ·

NEWGIZA

# FLOORPLANS



#### NEWGIZA

# DELUXE TWINILLA

# BUA 440 SQM











## GROUND FLOOR





|  | 3 |  |
|--|---|--|

#### DISCLAIMER





## FIRST FLOOR



#### DISCLAIMER





# ROOF



#### DISCLAIMER

#### NEWGIZA

# GRAND TWINILLA

# BUA 568 SQM











## GROUND FLOOR



#### DISCLAIMER





## FIRST FLOOR



#### DISCLAIMER





## ROOF



#### DISCLAIMER

#### NEWGIZA

# TWINVILLA 09

# BUA 399 SQM











## GROUND FLOOR



#### DISCLAIMER





## FIRST FLOOR



#### DISCLAIMER







### DISCLAIMER

### NEWGIZA

# TWINVILLA 10

# BUA 442 SQM















### DISCLAIMER







### DISCLAIMER







### DISCLAIMER

### NEWGIZA

# TWINVILLA 11

# BUA 406 SQM















### DISCLAIMER







### DISCLAIMER







### DISCLAIMER

### NEWGIZA

# GRAND LAKESIDE













# WATER FRONT BUA 403 SQM

#### DISCLAIMER







### DISCLAIMER





## SECOND FLOOR



# SKY LOFT BUA 418 SQM

#### DISCLAIMER







### DISCLAIMER

### NEWGIZA

# STANDARD LAKESIDE





















# WATER FRONT BUA 324 SQM

#### DISCLAIMER







### DISCLAIMER





## SECOND FLOOR



# SKY LOFT BUA 330 SQM

#### DISCLAIMER







### DISCLAIMER