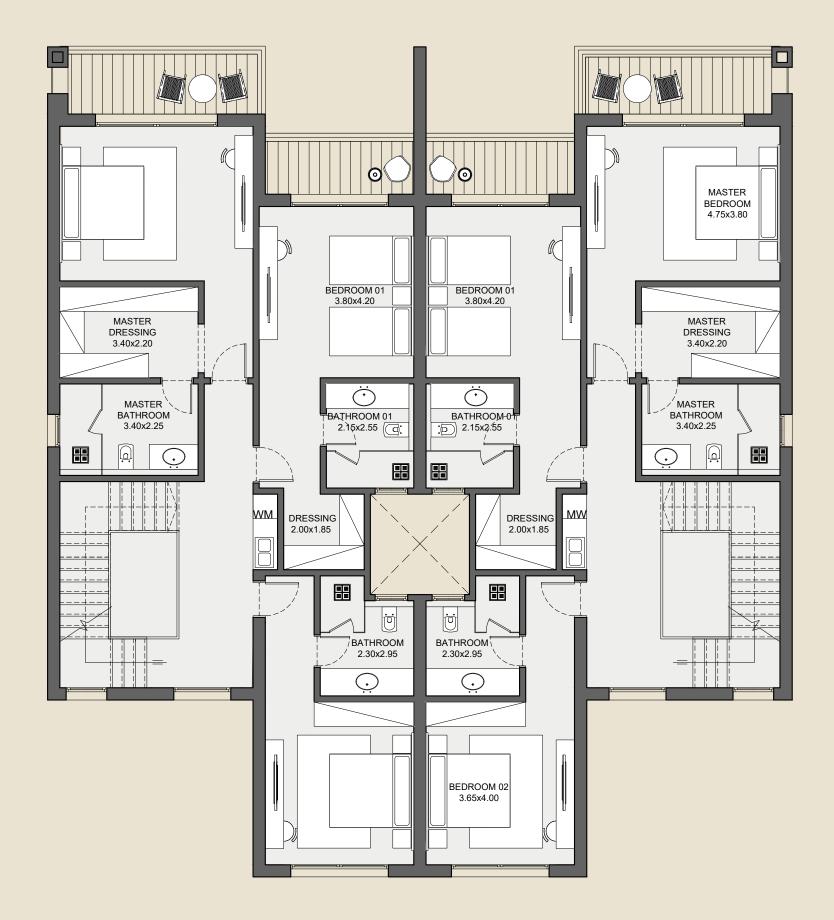

vant Garde sophistication, infusing minimal geometric designs with sleek wooden touches and serene monotones. Impressive motifs, utilizing a variation of neutral color schemes beautifully contrast with infinite greenery to awaken a signature design statement where less is simply more.





#### SKY LAKES ·

NEWGIZA

# FLOORPLANS



#### NEWGIZA

# DELUXE TWINILLA

# BUA 440 SQM











## GROUND FLOOR





|  | 3 |  |
|--|---|--|

#### DISCLAIMER





## FIRST FLOOR



#### DISCLAIMER





# ROOF



#### DISCLAIMER

#### NEWGIZA

# GRAND TWINILLA

# BUA 568 SQM











## GROUND FLOOR



#### DISCLAIMER





## FIRST FLOOR



#### DISCLAIMER





## ROOF



#### DISCLAIMER

#### NEWGIZA

# TWINVILLA 09

# BUA 399 SQM











## GROUND FLOOR



#### DISCLAIMER





## FIRST FLOOR



#### DISCLAIMER







### DISCLAIMER

### NEWGIZA

# TWINVILLA 10

# BUA 442 SQM















### DISCLAIMER







### DISCLAIMER







### DISCLAIMER

### NEWGIZA

# TWINVILLA 11

# BUA 406 SQM















### DISCLAIMER







### DISCLAIMER







### DISCLAIMER

### NEWGIZA

# GRAND LAKESIDE













# WATER FRONT BUA 403 SQM

#### DISCLAIMER







### DISCLAIMER





## SECOND FLOOR



# SKY LOFT BUA 418 SQM

#### DISCLAIMER







### DISCLAIMER

### NEWGIZA

# STANDARD LAKESIDE





















# WATER FRONT BUA 324 SQM

#### DISCLAIMER







### DISCLAIMER





## SECOND FLOOR



# SKY LOFT BUA 330 SQM

#### DISCLAIMER







### DISCLAIMER