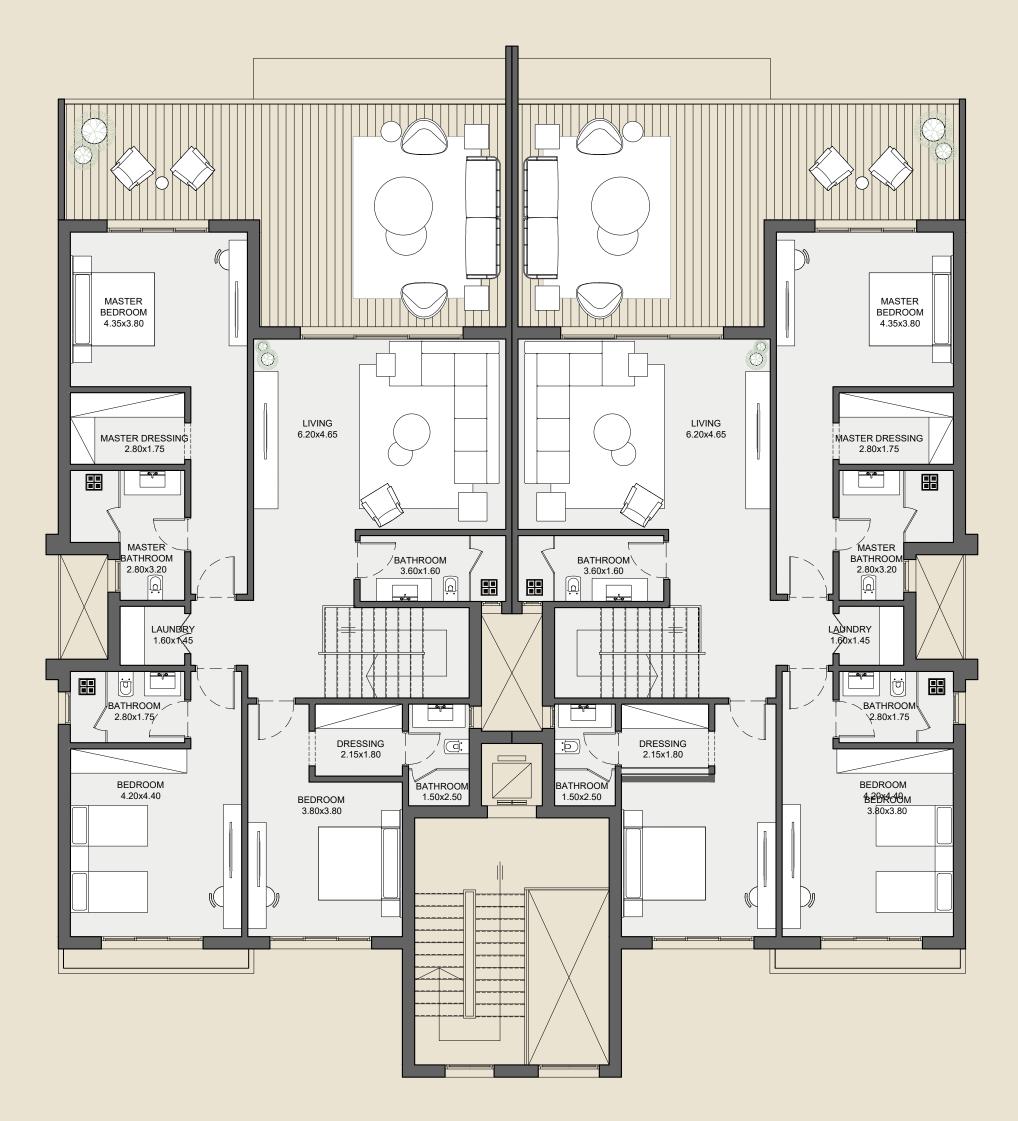

## FIRST FLOOR



#### DISCLAIMER





# ROOF



#### DISCLAIMER

#### NEWGIZA

# GRAND TWINILLA

# BUA 568 SQM











## GROUND FLOOR



#### DISCLAIMER





## FIRST FLOOR



#### DISCLAIMER





## ROOF



#### DISCLAIMER

#### NEWGIZA

# TWINVILLA 09

# BUA 399 SQM











## GROUND FLOOR



#### DISCLAIMER





## FIRST FLOOR



#### DISCLAIMER







### DISCLAIMER

### NEWGIZA

# TWINVILLA 10

# BUA 442 SQM















### DISCLAIMER







### DISCLAIMER







### DISCLAIMER

### NEWGIZA

# TWINVILLA 11

# BUA 406 SQM















### DISCLAIMER







### DISCLAIMER







### DISCLAIMER

### NEWGIZA

# GRAND LAKESIDE













# WATER FRONT BUA 403 SQM

#### DISCLAIMER







### DISCLAIMER





## SECOND FLOOR



# SKY LOFT BUA 418 SQM

#### DISCLAIMER







### DISCLAIMER

### NEWGIZA

# STANDARD LAKESIDE





















# WATER FRONT BUA 324 SQM

#### DISCLAIMER







### DISCLAIMER





## SECOND FLOOR



# SKY LOFT BUA 330 SQM

#### DISCLAIMER







### DISCLAIMER