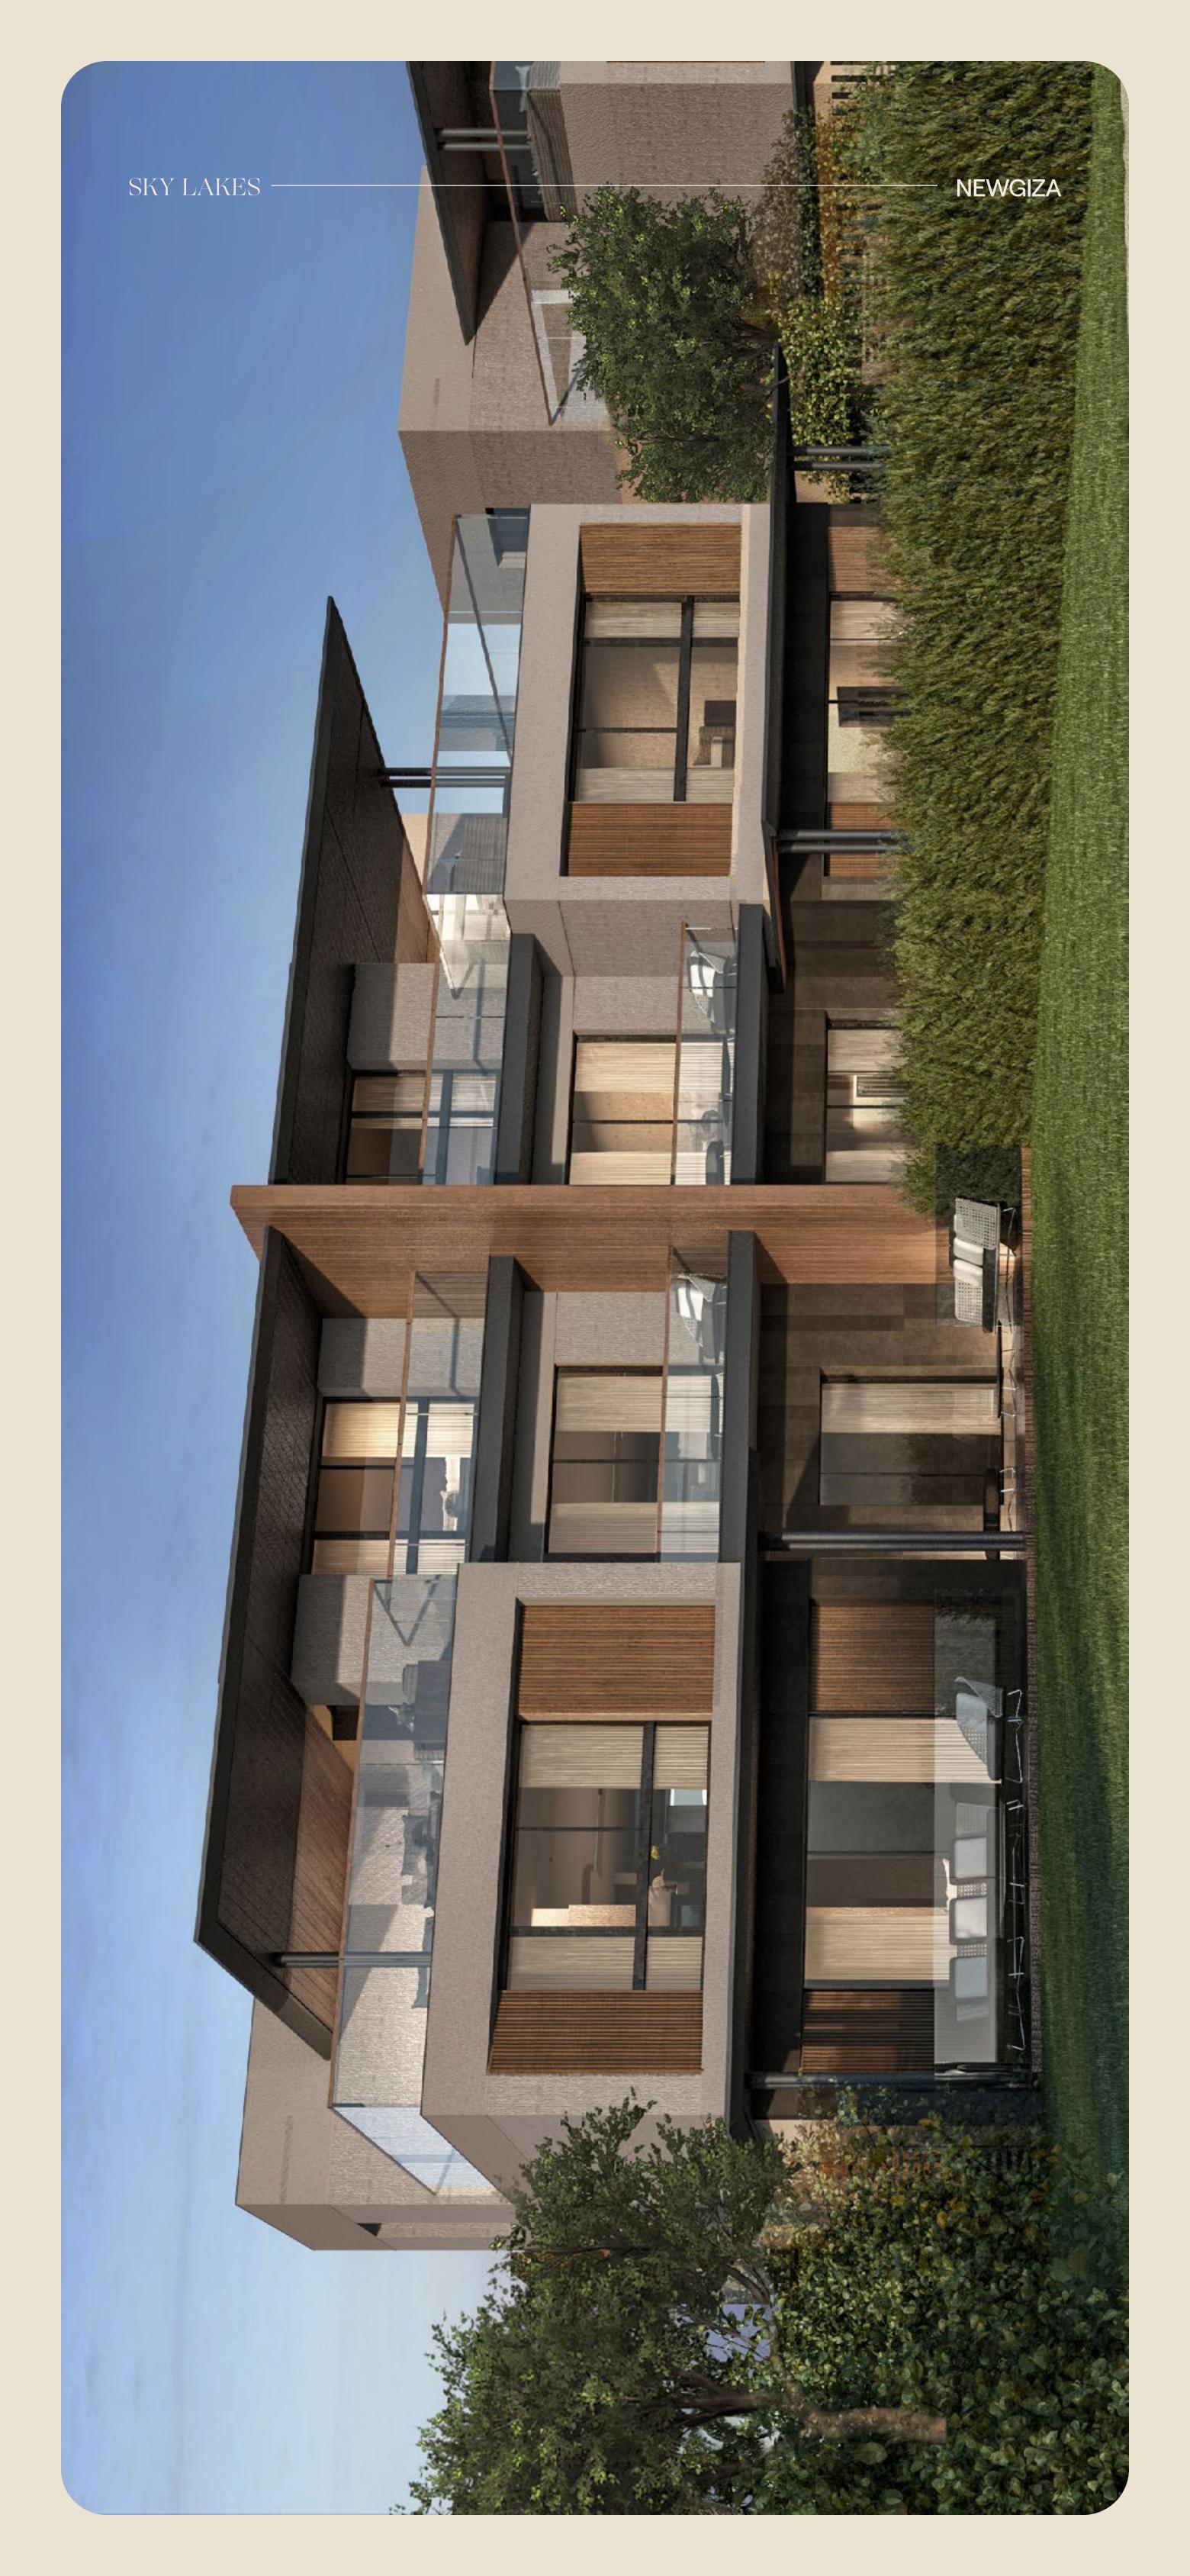

# ARCHITECTURE

# AVANT GARDE SOPHISTICATION, A TIMELESS LIVING IMPRESSION.

### **INSPIRED ARCHITECTURE**

Designed by Alchemy Architecture, Sky Lakes re-imagines the foundations of space, fluidity and connectivity from an innovative outlook to introduce a harmonious vision of modern-day function and aesthetic form.

By melding privacy, luxury and convenience as cornerstones, the project opens residents' eyes on Avant Garde sophistication, infusing minimal geometric designs with sleek wooden touches and serene monotones. Impressive motifs, utilizing a variation of neutral color schemes beautifully contrast with infinite greenery to awaken a signature design statement where less is simply more.