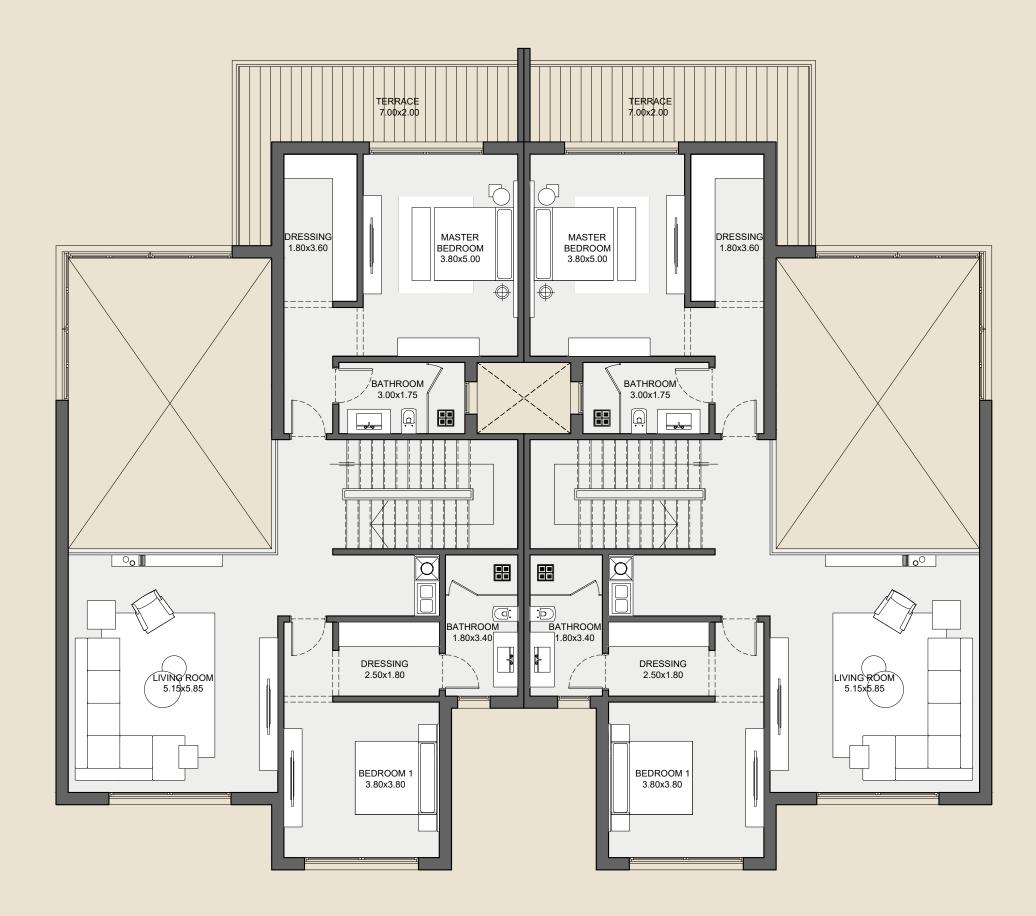

ture design statement where less is simply more.





#### SKY LAKES ·

NEWGIZA

# FLOORPLANS



#### NEWGIZA

# DELUXE TWINILLA

# BUA 440 SQM











## GROUND FLOOR





|  | 3 |  |
|--|---|--|

#### DISCLAIMER





## FIRST FLOOR



#### DISCLAIMER





# ROOF



#### DISCLAIMER

#### NEWGIZA

# GRAND TWINILLA

# BUA 568 SQM











## GROUND FLOOR



#### DISCLAIMER





## FIRST FLOOR



#### DISCLAIMER





## ROOF



#### DISCLAIMER

#### NEWGIZA

# TWINVILLA 09

# BUA 399 SQM











## GROUND FLOOR



#### DISCLAIMER





## FIRST FLOOR



#### DISCLAIMER







### DISCLAIMER

### NEWGIZA

# TWINVILLA 10

# BUA 442 SQM















### DISCLAIMER







### DISCLAIMER







### DISCLAIMER

### NEWGIZA

# TWINVILLA 11

# BUA 406 SQM















### DISCLAIMER







### DISCLAIMER







### DISCLAIMER

### NEWGIZA

# GRAND LAKESIDE













# WATER FRONT BUA 403 SQM

#### DISCLAIMER







### DISCLAIMER





## SECOND FLOOR



# SKY LOFT BUA 418 SQM

#### DISCLAIMER







### DISCLAIMER

### NEWGIZA

# STANDARD LAKESIDE





















# WATER FRONT BUA 324 SQM

#### DISCLAIMER







### DISCLAIMER





## SECOND FLOOR



# SKY LOFT BUA 330 SQM

#### DISCLAIMER







### DISCLAIMER