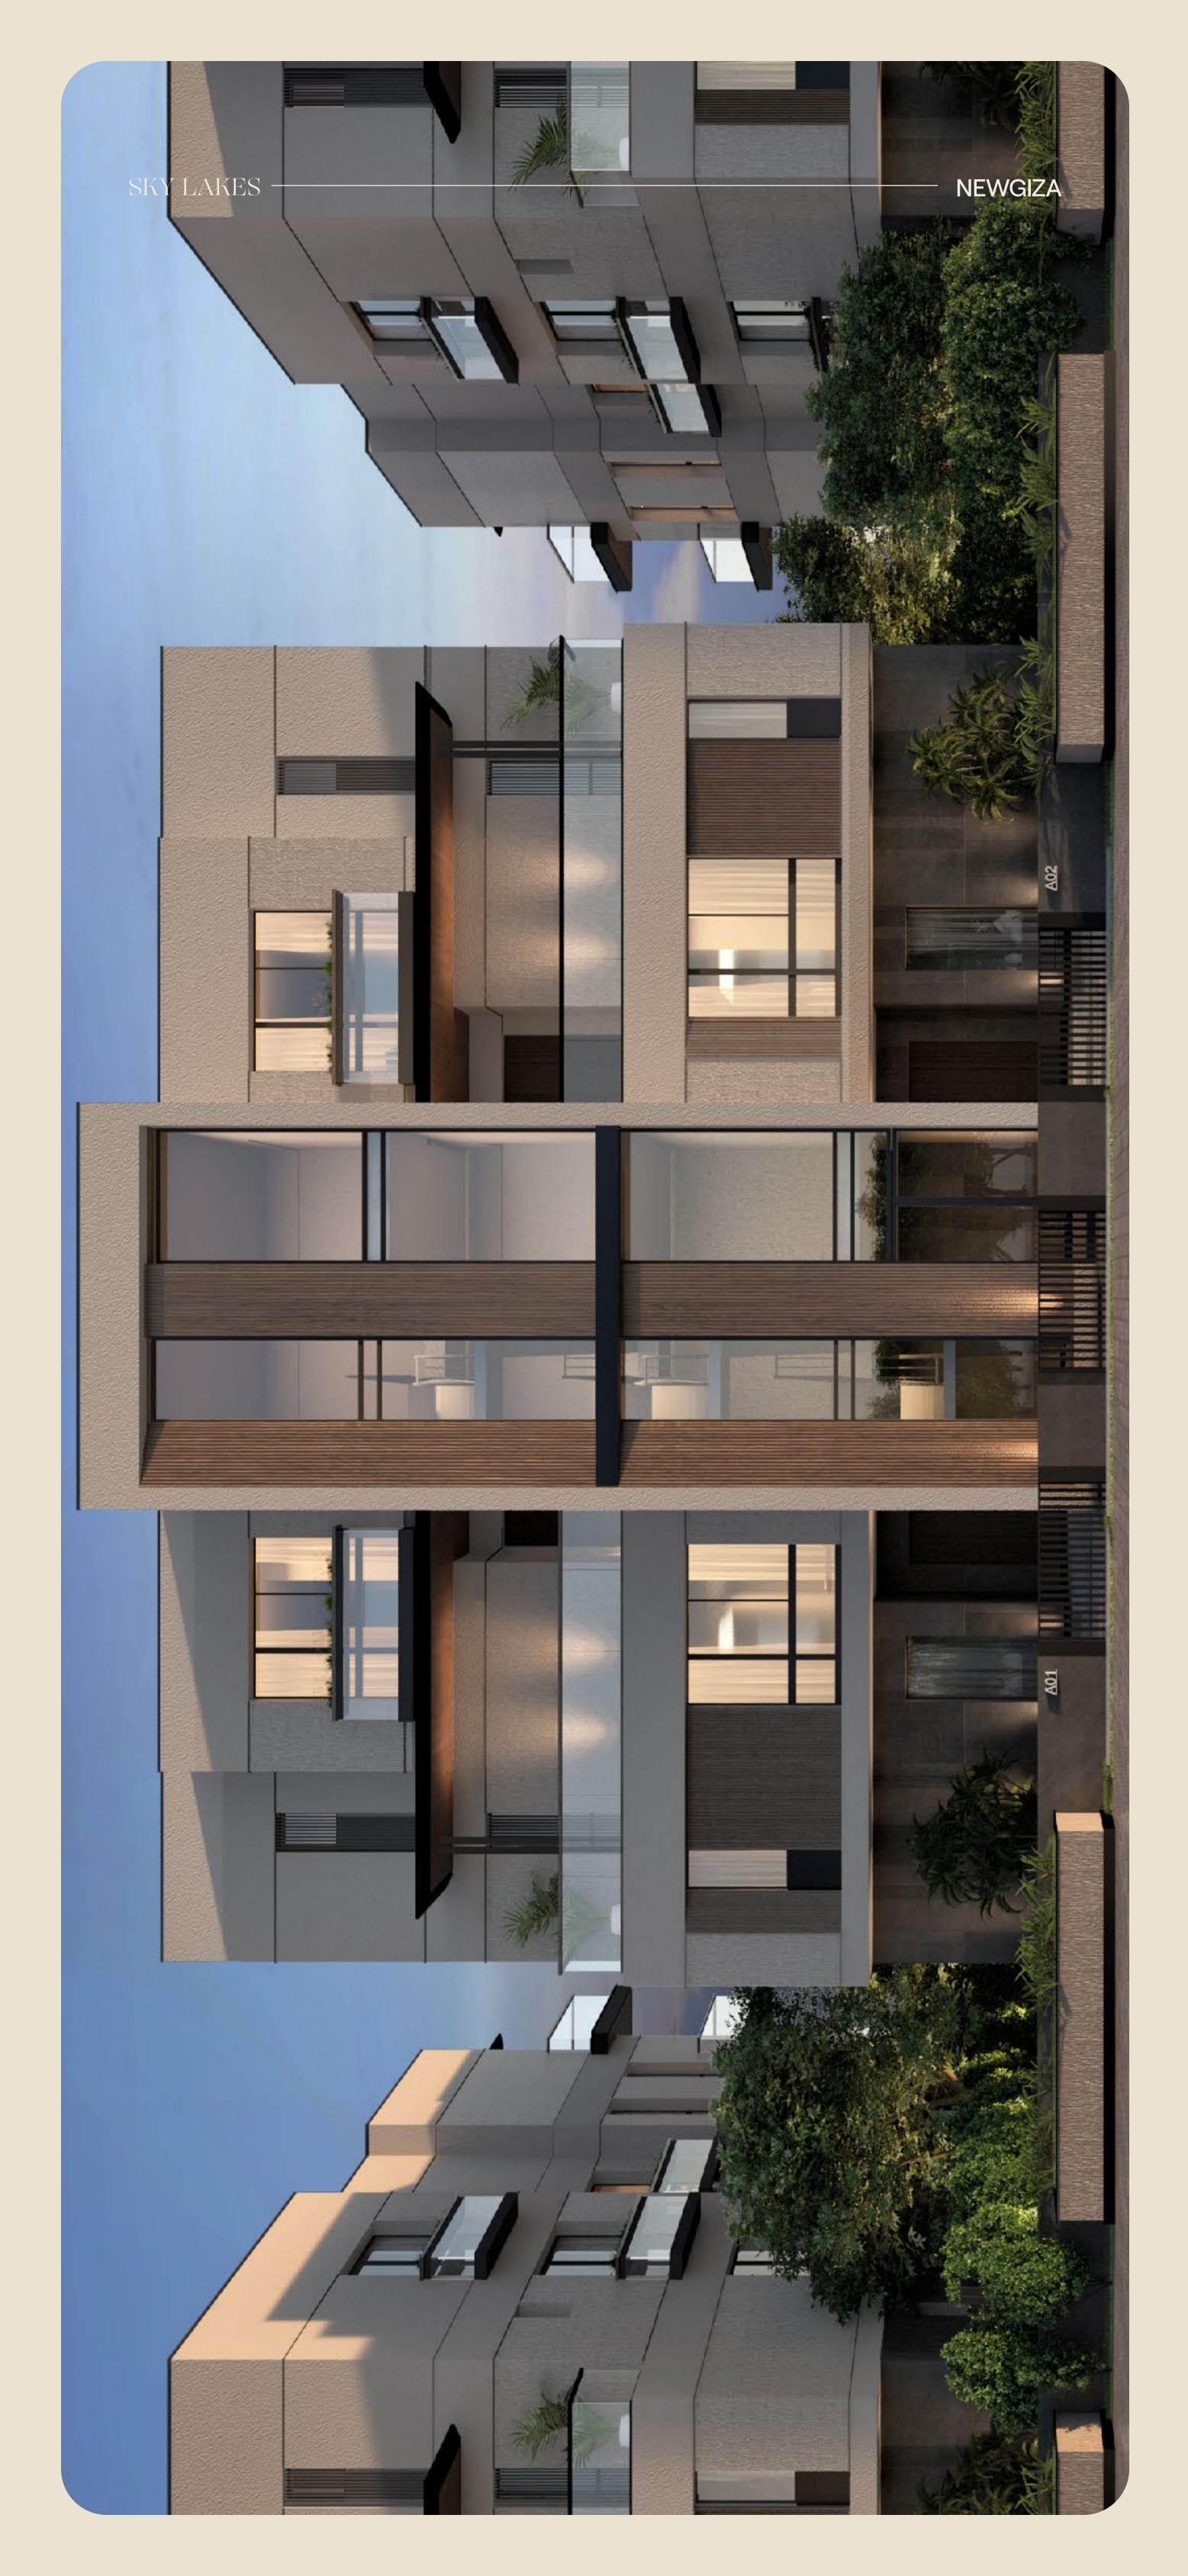

# ARCHITECTURE

# AVANT GARDE SOPHISTICATION, A TIMELESS LIVING IMPRESSION.

### **INSPIRED ARCHITECTURE**

Designed by Alchemy Architecture, Sky Lakes re-imagines the foundations of space, fluidity and connectivity from an innovative outlook to introduce a harmonious vision of modern-day function and aesthetic form.

By melding privacy, luxury and convenience as cornerstones, the project opens residents' eyes on Avant Garde sophistication, infusing minimal geometric designs with sleek wooden touches and serene monotones. Impressive motifs, utilizing a variation of neutral color schemes beautifully contrast with infinite greenery to awaken a signature design statement where less is simply more.