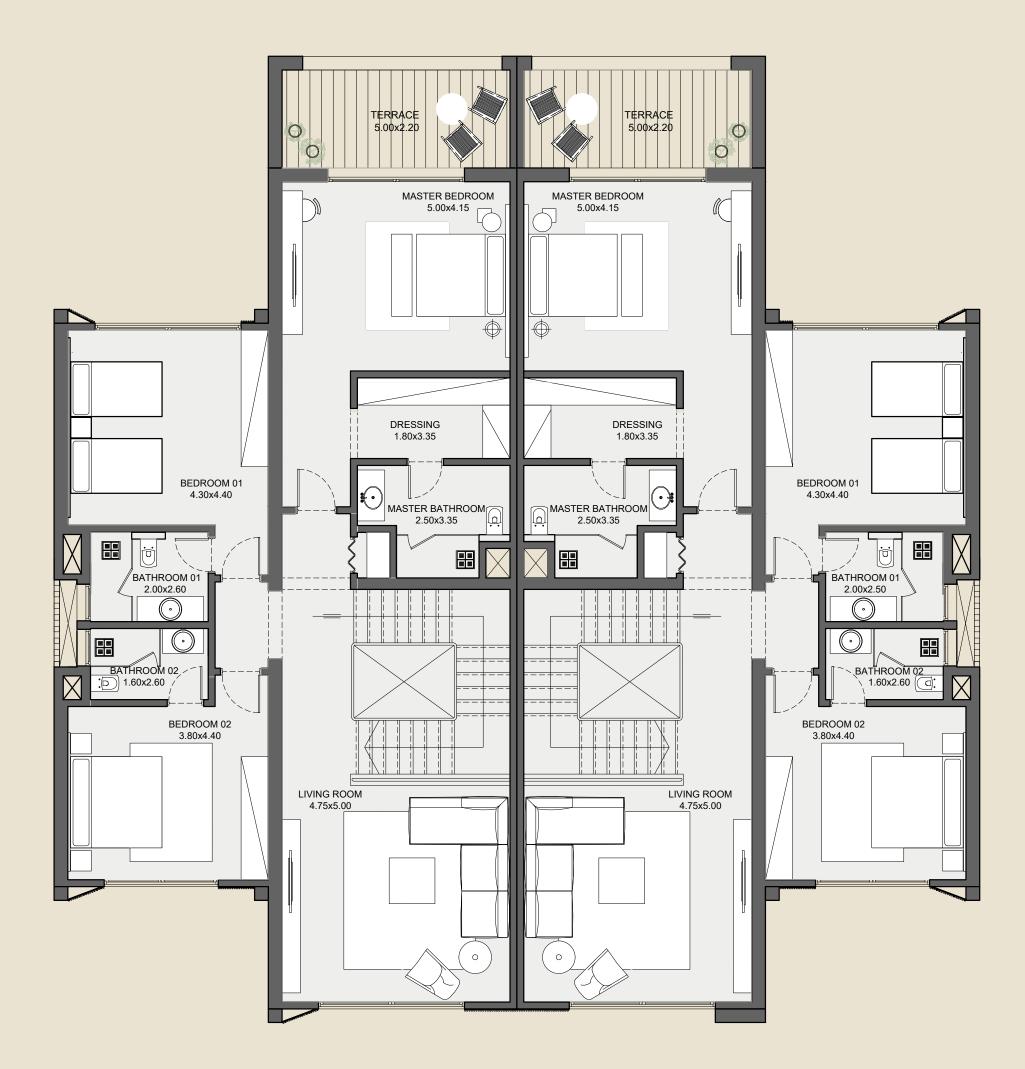

RCHITECTURE**

Designed by Alchemy Architecture, Sky Lakes re-imagines the foundations of space, fluidity and connectivity from an innovative outlook to introduce a harmonious vision of modern-day function and aesthetic form.

By melding privacy, luxury and convenience as cornerstones, the project opens residents' eyes on Avant Garde sophistication, infusing minimal geometric designs with sleek wooden touches and serene monotones. Impressive motifs, utilizing a variation of neutral color schemes beautifully contrast with infinite greenery to awaken a signature design statement where less is simply more.





#### SKY LAKES ·

NEWGIZA

# FLOORPLANS



#### NEWGIZA

# DELUXE TWINILLA

# BUA 440 SQM











## GROUND FLOOR





|  | 3 |  |
|--|---|--|

#### DISCLAIMER





## FIRST FLOOR



#### DISCLAIMER





# ROOF



#### DISCLAIMER

#### NEWGIZA

# GRAND TWINILLA

# BUA 568 SQM











## GROUND FLOOR



#### DISCLAIMER





## FIRST FLOOR



#### DISCLAIMER





## ROOF



#### DISCLAIMER

#### NEWGIZA

# TWINVILLA 09

# BUA 399 SQM











## GROUND FLOOR



#### DISCLAIMER





## FIRST FLOOR



#### DISCLAIMER







### DISCLAIMER

### NEWGIZA

# TWINVILLA 10

# BUA 442 SQM















### DISCLAIMER







### DISCLAIMER







### DISCLAIMER

### NEWGIZA

# TWINVILLA 11

# BUA 406 SQM















### DISCLAIMER







### DISCLAIMER







### DISCLAIMER

### NEWGIZA

# GRAND LAKESIDE













# WATER FRONT BUA 403 SQM

#### DISCLAIMER







### DISCLAIMER





## SECOND FLOOR



# SKY LOFT BUA 418 SQM

#### DISCLAIMER







### DISCLAIMER

###