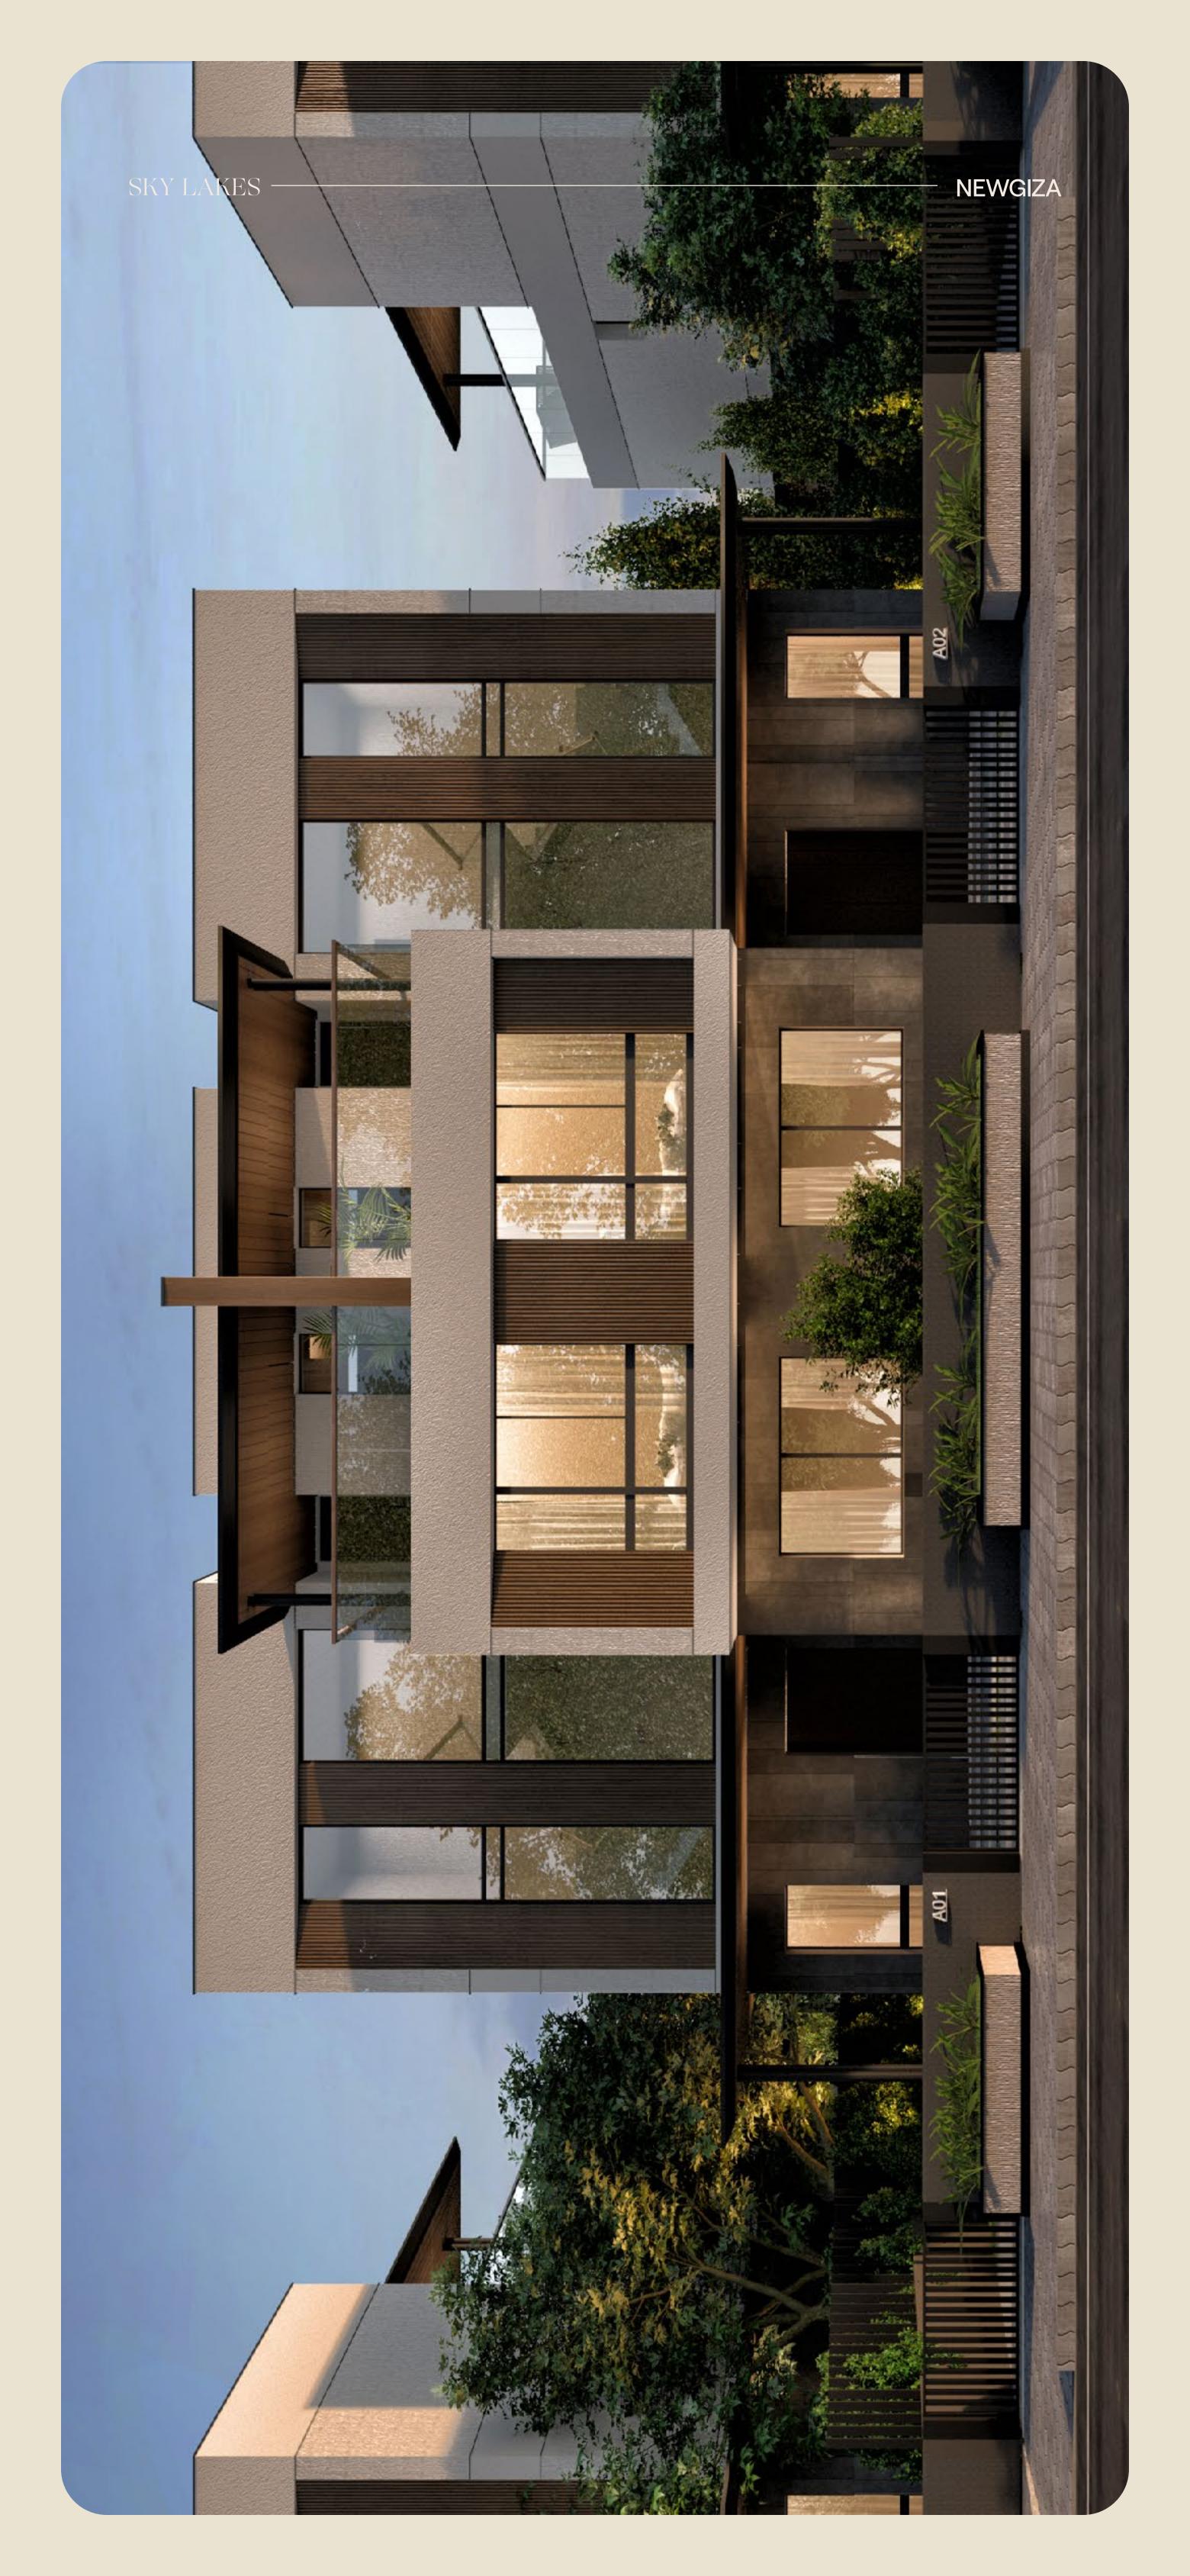

# ARCHITECTURE

# AVANT GARDE SOPHISTICATION, A TIMELESS LIVING IMPRESSION.

### **INSPIRED ARCHITECTURE**

Designed by Alchemy Architecture, Sky Lakes re-imagines the foundations of space, fluidity and connectivity from an innovative outlook to introduce a harmonious vision of modern-day function and aesthetic form.

By melding privacy, luxury and convenience as cornerstones, the project opens residents' eyes on Avant Garde sophistication, infusing minimal geometric designs with sleek wooden touches and serene monotones. Impressive motifs, utilizing a variation of neutral color schemes beautifully contrast with infinite greenery to awaken a signature design statement where less is simply more.