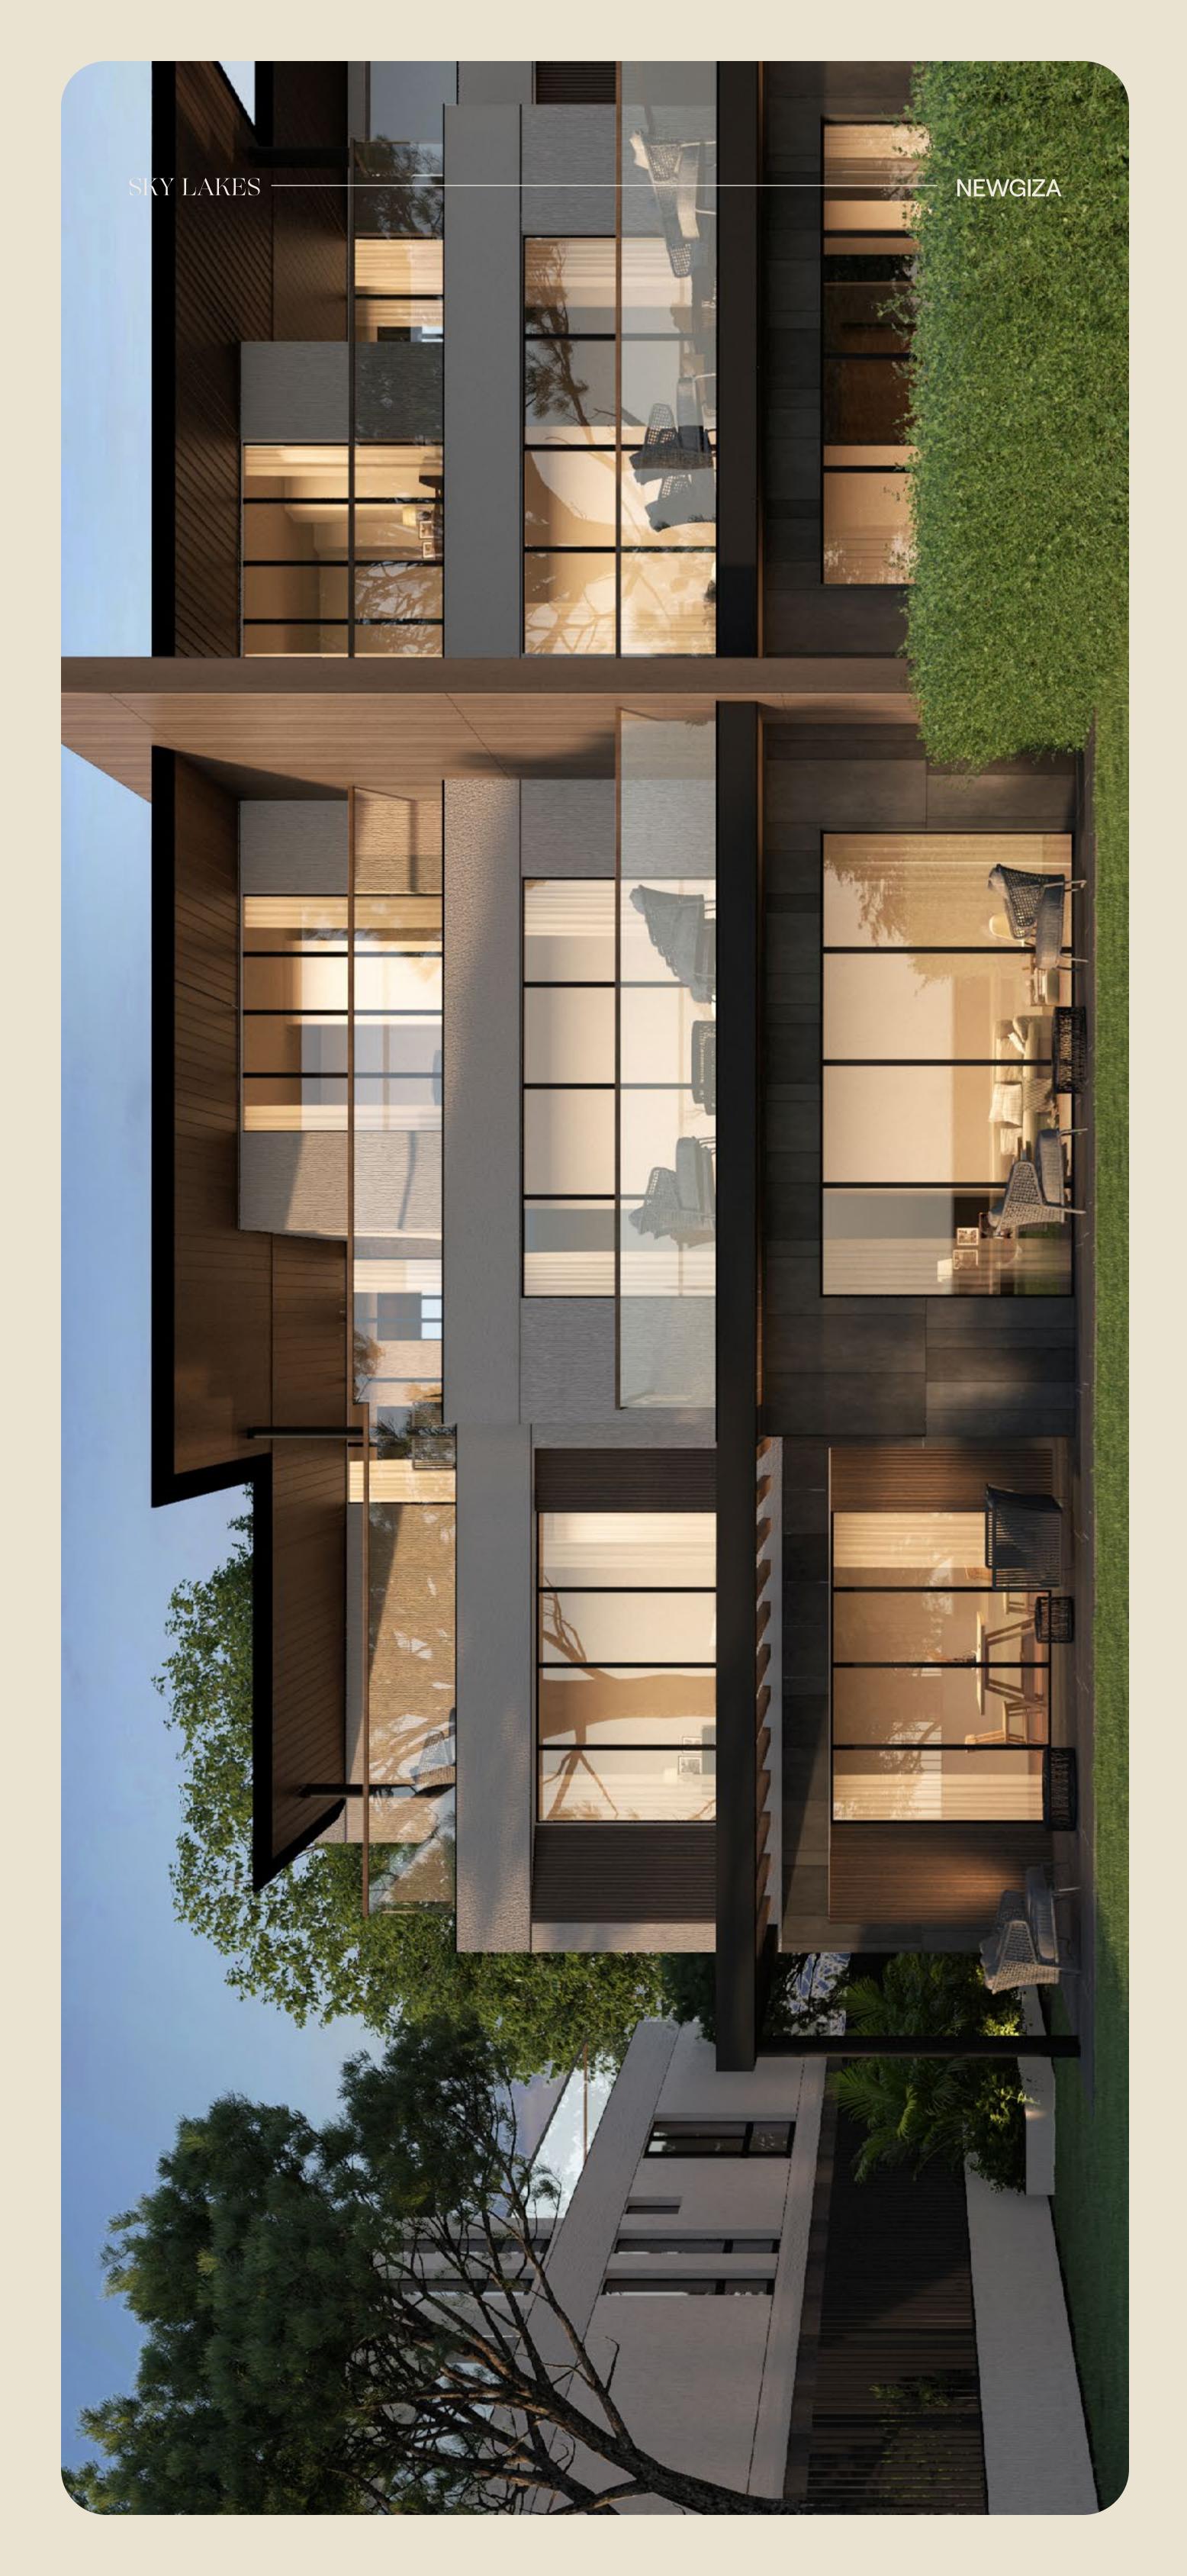

# ARCHITECTURE

# AVANT GARDE SOPHISTICATION, A TIMELESS LIVING IMPRESSION.

### **INSPIRED ARCHITECTURE**

Designed by Alchemy Architecture, Sky Lakes re-imagines the foundations of space, fluidity and connectivity from an innovative outlook to introduce a harmonious vision of modern-day function and aesthetic form.

By melding privacy, luxury and convenience as cornerstones, the project opens residents' eyes on Avant Garde sophistication, infusing minimal geometric designs with sleek wooden touches and serene monotones. Impressive motifs, utilizing a variation of neutral color schemes beautifully contrast with infinite greenery to awaken a signature design statement where less is simply more.