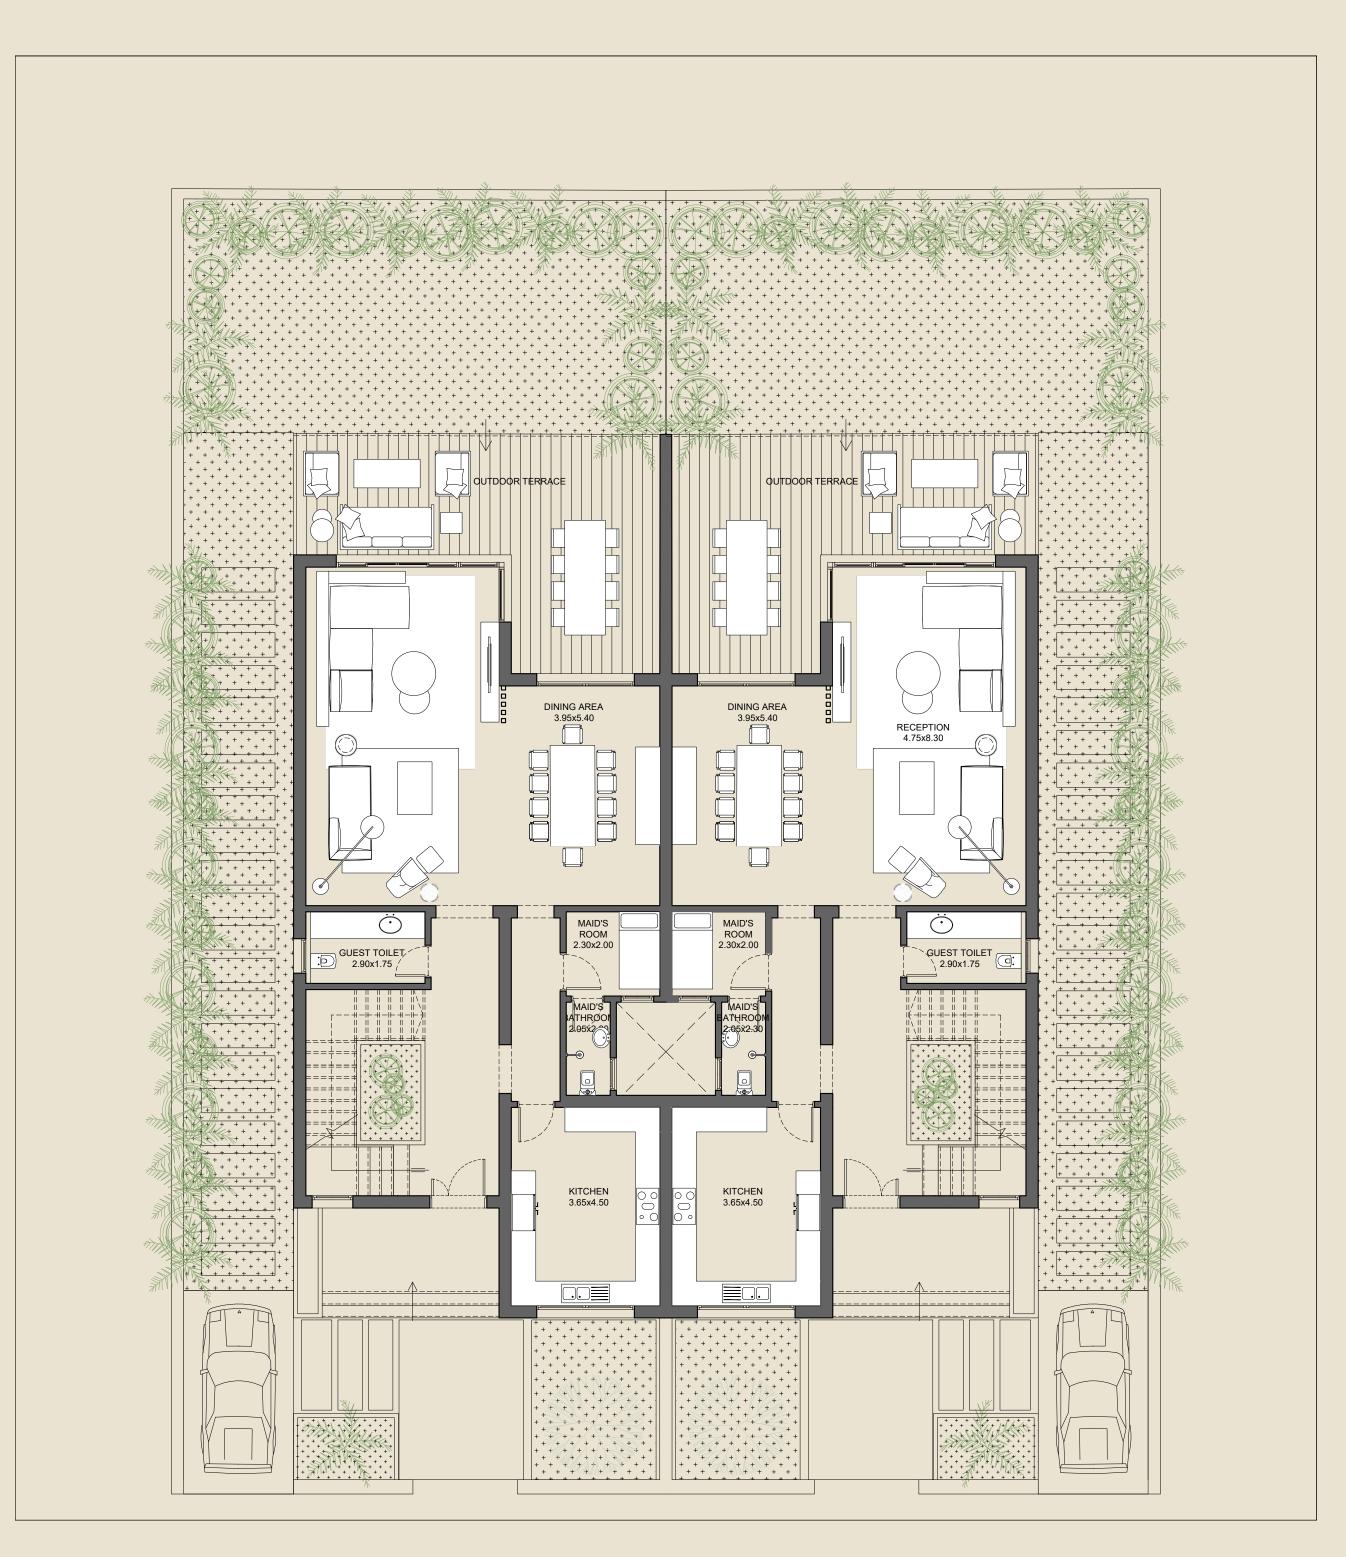

# FLOORPLANS

# DELUXE TWINILLA

# BUA 440 SQM

## GROUND FLOOR

|  | 3 |  |
|--|---|--|