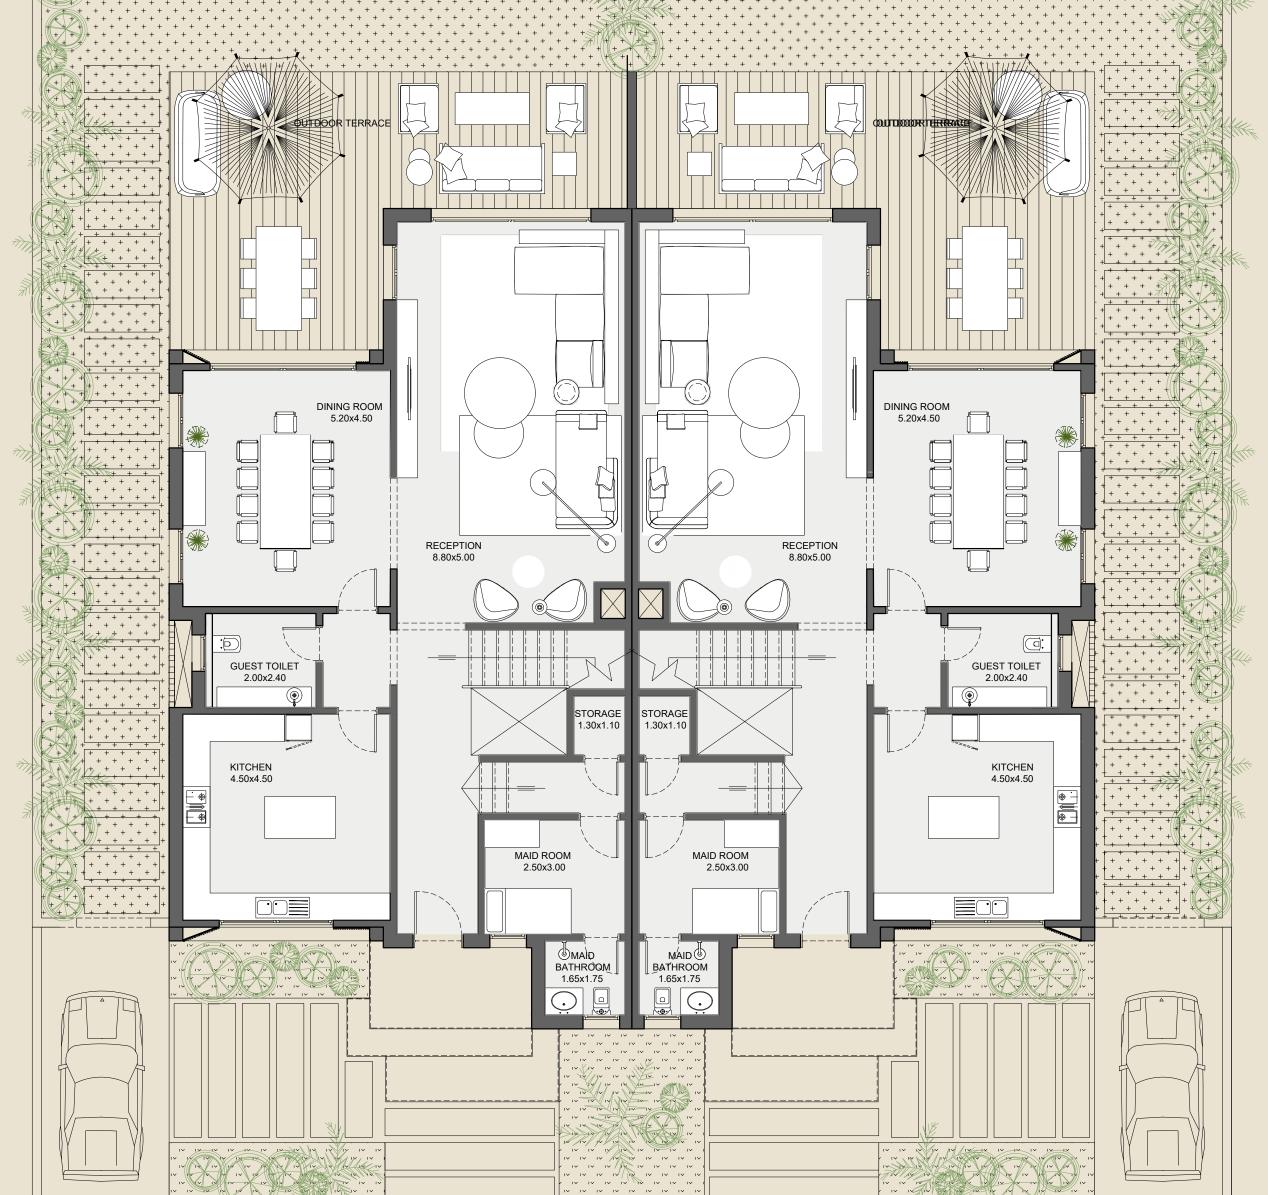

OPHISTICATION, A TIMELESS LIVING IMPRESSION.



### **INSPIRED ARCHITECTURE**

Designed by Alchemy Architecture, Sky Lakes re-imagines the foundations of space, fluidity and connectivity from an innovative outlook to introduce a harmonious vision of modern-day function and aesthetic form.

By melding privacy, luxury and convenience as cornerstones, the project opens residents' eyes on Avant Garde sophistication, infusing minimal geometric designs with sleek wooden touches and serene monotones. Impressive motifs, utilizing a variation of neutral color schemes beautifully contrast with infinite greenery to awaken a signature design statement where less is simply more.





#### SKY LAKES ·

NEWGIZA

# FLOORPLANS



#### NEWGIZA

# DELUXE TWINILLA

# BUA 440 SQM











## GROUND FLOOR





|  | 3 |  |
|--|---|--|

#### DISCLAIMER





## FIRST FLOOR



#### DISCLAIMER





# ROOF



#### DISCLAIMER

#### NEWGIZA

# GRAND TWINILLA

# BUA 568 SQM











## GROUND FLOOR



#### DISCLAIMER





## FIRST FLOOR



#### DISCLAIMER





## ROOF



#### DISCLAIMER

#### NEWGIZA

# TWINVILLA 09

# BUA 399 SQM











## GROUND FLOOR



#### DISCLAIMER





## FIRST FLOOR



#### DISCLAIMER







### DISCLAIMER

### NEWGIZA

# TWINVILLA 10

# BUA 442 SQM















### DISCLAIMER







### DISCLAIMER







### DISCLAIMER

### NEWGIZA

# TWINVILLA 11

# BUA 406 SQM















### DISCLAIMER







### DISCLAIMER







### DISCLAIMER

### NEWGIZA

# GRAND LAKESIDE













# WATER FRONT BUA 403 SQM

#### DISCLAIMER







### DISCLAIMER





## SECOND FLOOR



#