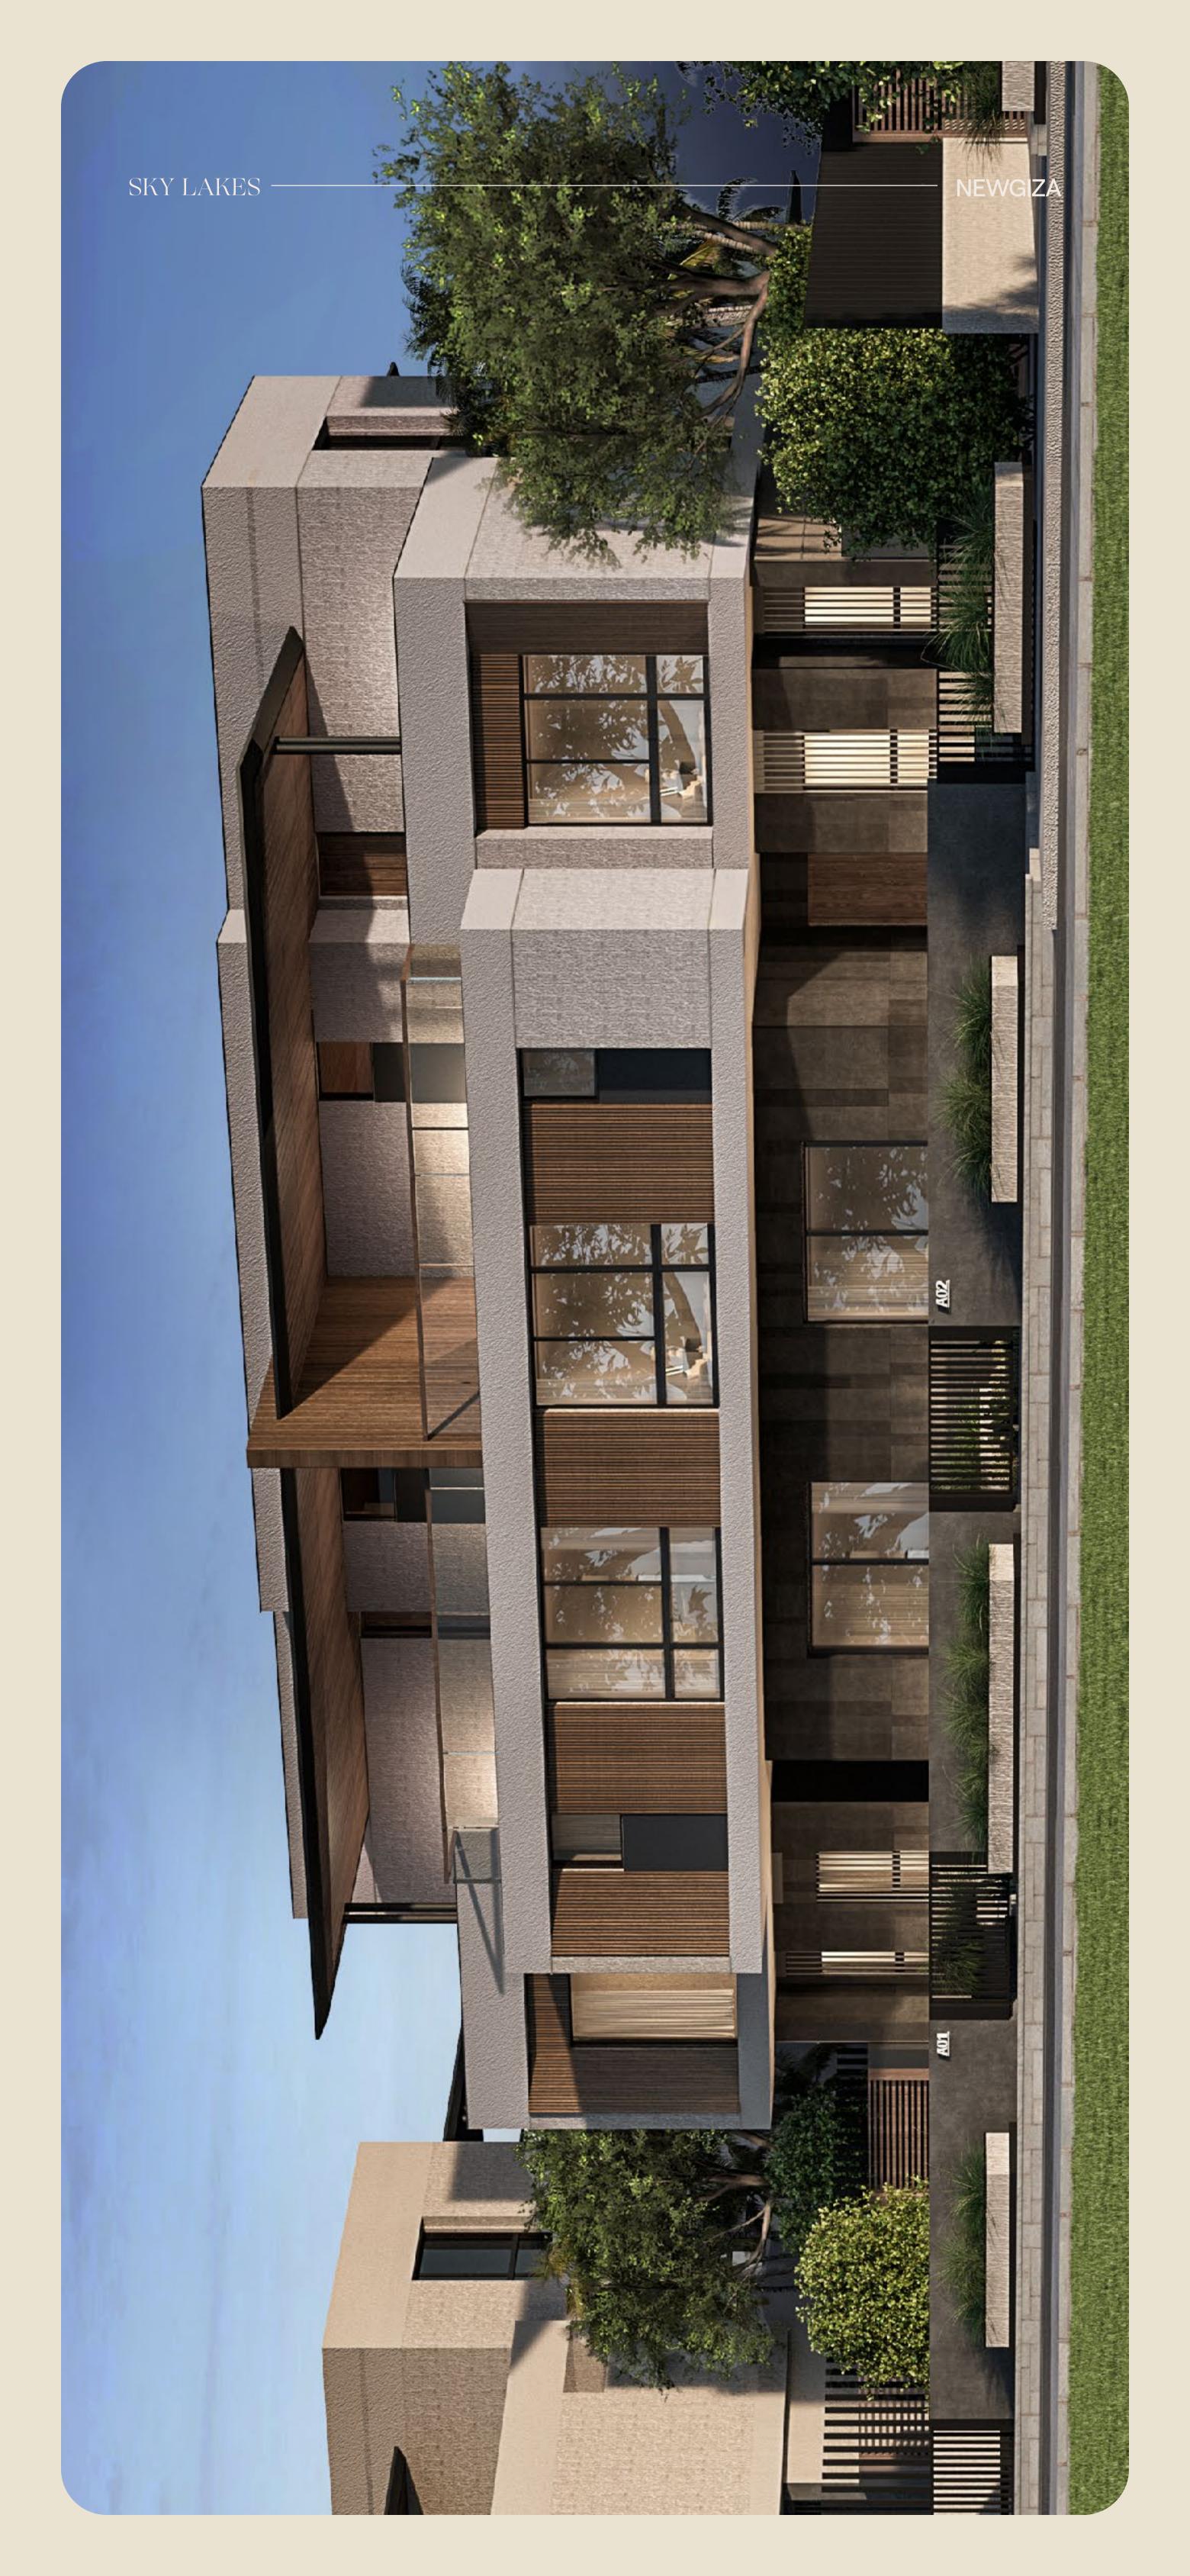

# ARCHITECTURE

# AVANT GARDE SOPHISTICATION, A TIMELESS LIVING IMPRESSION.

### **INSPIRED ARCHITECTURE**

Designed by Alchemy Architecture, Sky Lakes re-imagines the foundations of space, fluidity and connectivity from an innovative outlook to introduce a harmonious vision of modern-day function and aesthetic form.

By melding privacy, luxury and convenience as cornerstones, the project opens residents' eyes on Avant Garde sophistication, infusing minimal geometric designs with sleek wooden touches and serene monotones. Impressive motifs, utilizing a variation of neutral color schemes beautifully contrast with infinite greenery to awaken a signature design statement where less is simply more.