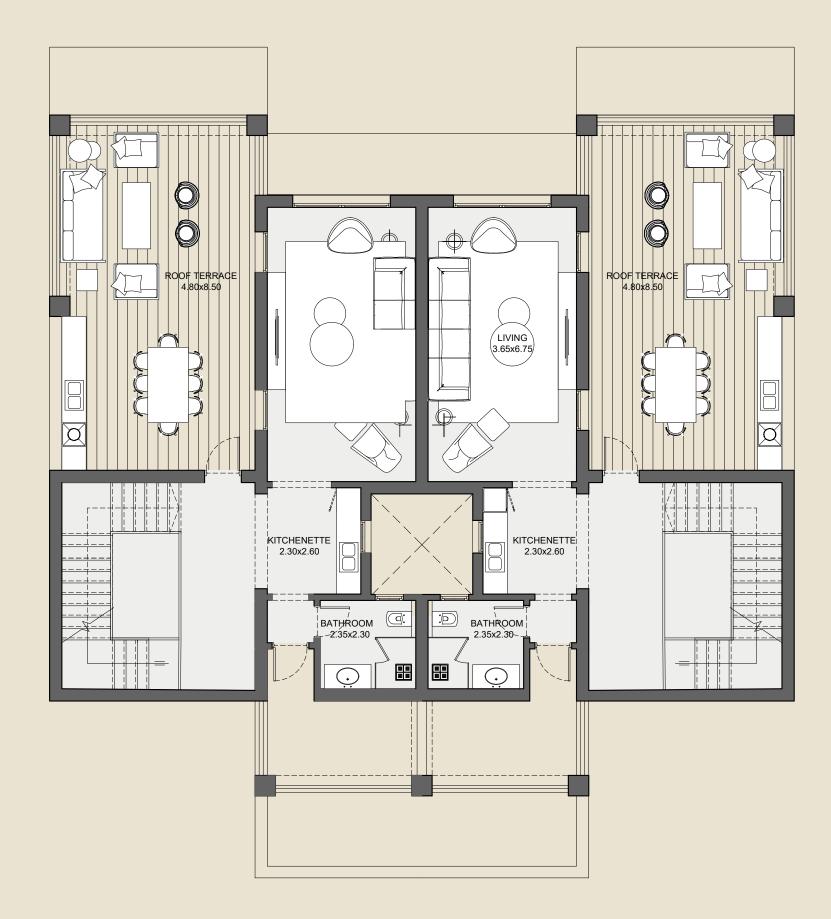

on, infusing minimal geometric designs with sleek wooden touches and serene monotones. Impressive motifs, utilizing a variation of neutral color schemes beautifully contrast with infinite greenery to awaken a signature design statement where less is simply more.





#### SKY LAKES ·

NEWGIZA

# FLOORPLANS



#### NEWGIZA

# DELUXE TWINILLA

# BUA 440 SQM











## GROUND FLOOR





|  | 3 |  |
|--|---|--|

#### DISCLAIMER





## FIRST FLOOR



#### DISCLAIMER





# ROOF



#### DISCLAIMER

#### NEWGIZA

# GRAND TWINILLA

# BUA 568 SQM











## GROUND FLOOR



#### DISCLAIMER





## FIRST FLOOR



#### DISCLAIMER





## ROOF



#### DISCLAIMER

#### NEWGIZA

# TWINVILLA 09

# BUA 399 SQM











## GROUND FLOOR



#### DISCLAIMER





## FIRST FLOOR



#### DISCLAIMER







### DISCLAIMER

### NEWGIZA

# TWINVILLA 10

# BUA 442 SQM















### DISCLAIMER







### DISCLAIMER







### DISCLAIMER

### NEWGIZA

# TWINVILLA 11

# BUA 406 SQM















### DISCLAIMER







### DISCLAIMER







### DISCLAIMER

### NEWGIZA

# GRAND LAKESIDE













# WATER FRONT BUA 403 SQM

#### DISCLAIMER







### DISCLAIMER





## SECOND FLOOR



# SKY LOFT BUA 418 SQM

#### DISCLAIMER







### DISCLAIMER

### NEWGIZA

# STANDARD LAKESIDE





















# WATER FRONT BUA 324 SQM

#### DISCLAIMER







### DISCLAIMER





## SECOND FLOOR



# SKY LOFT BUA 330 SQM

#### DISCLAIMER







### DISCLAIMER