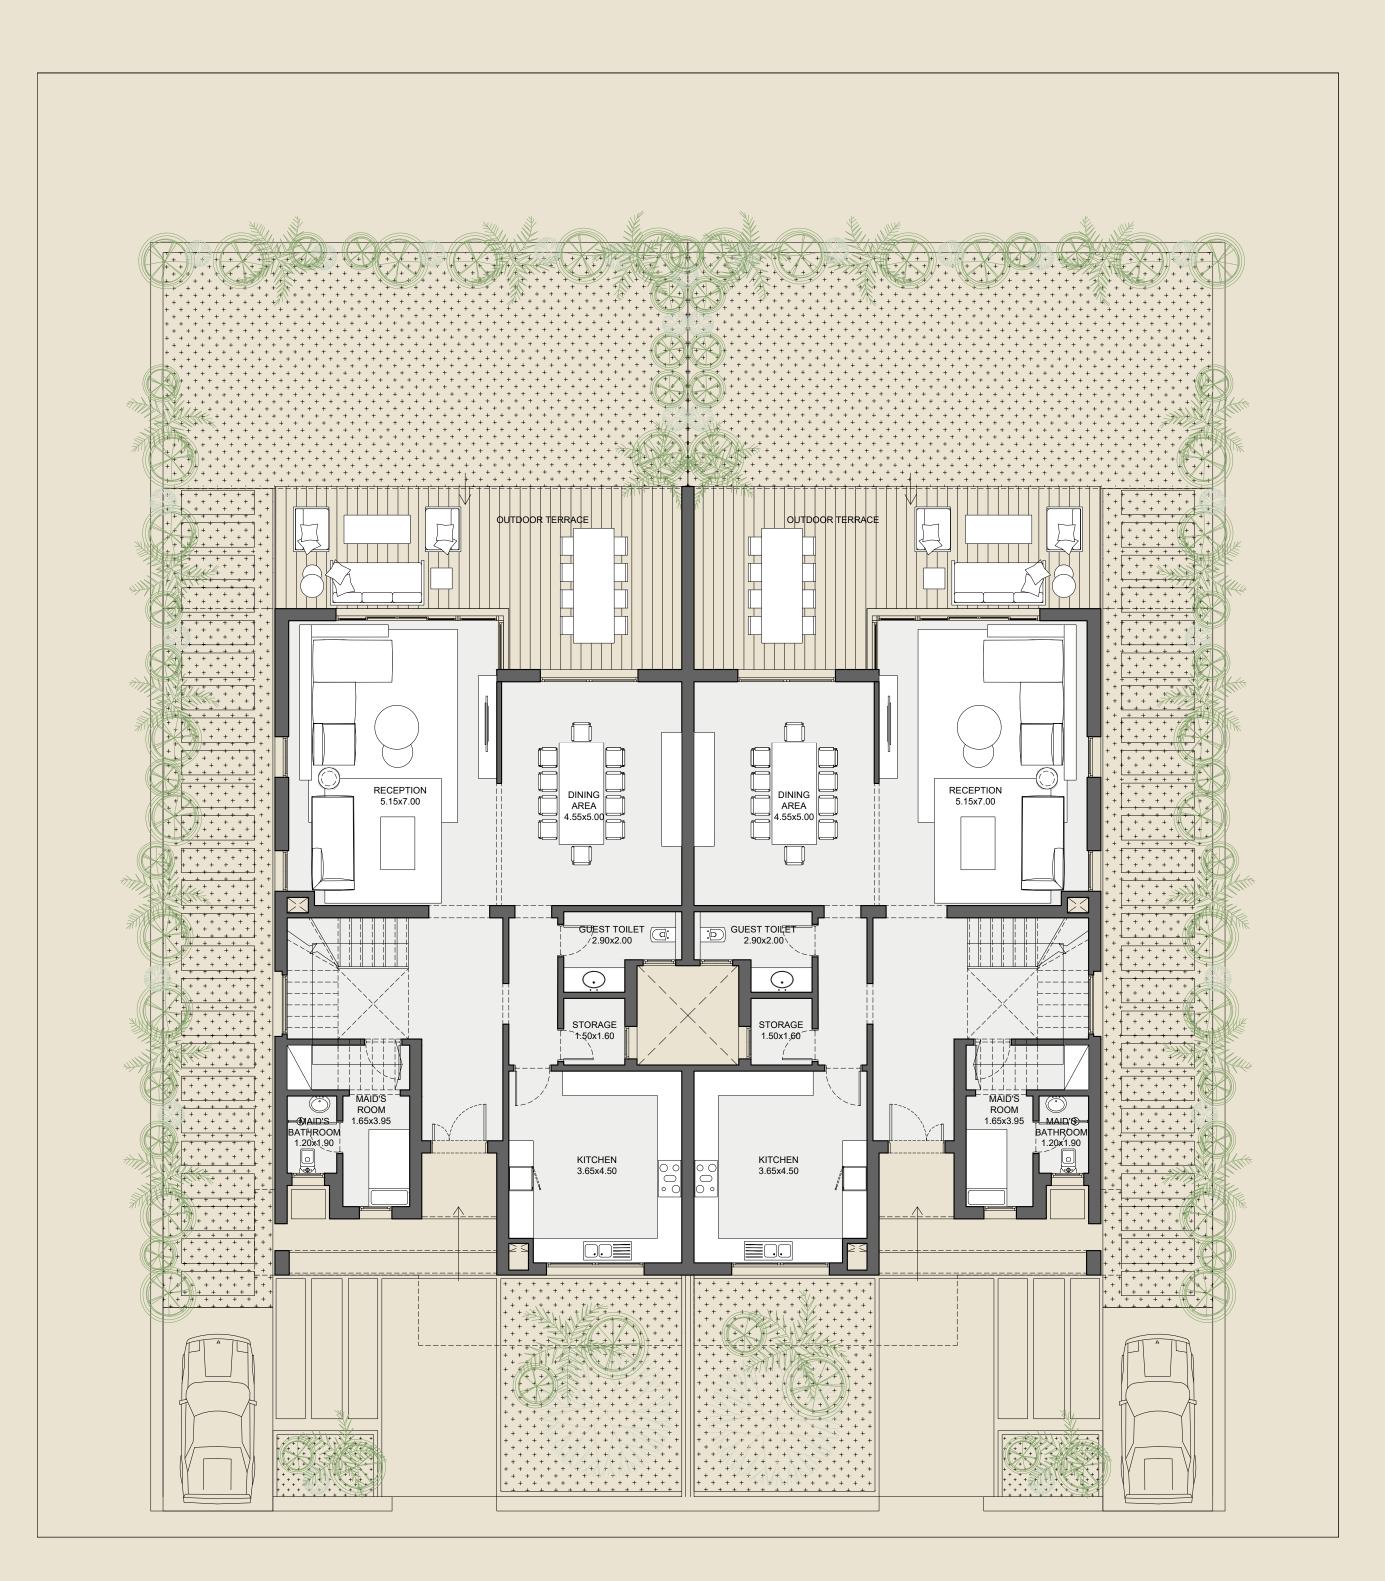

# FLOORPLANS

#### NEWGIZA

# DELUXE TWINILLA

# BUA 440 SQM

## GROUND FLOOR

|  | 3 |  |
|--|---|--|