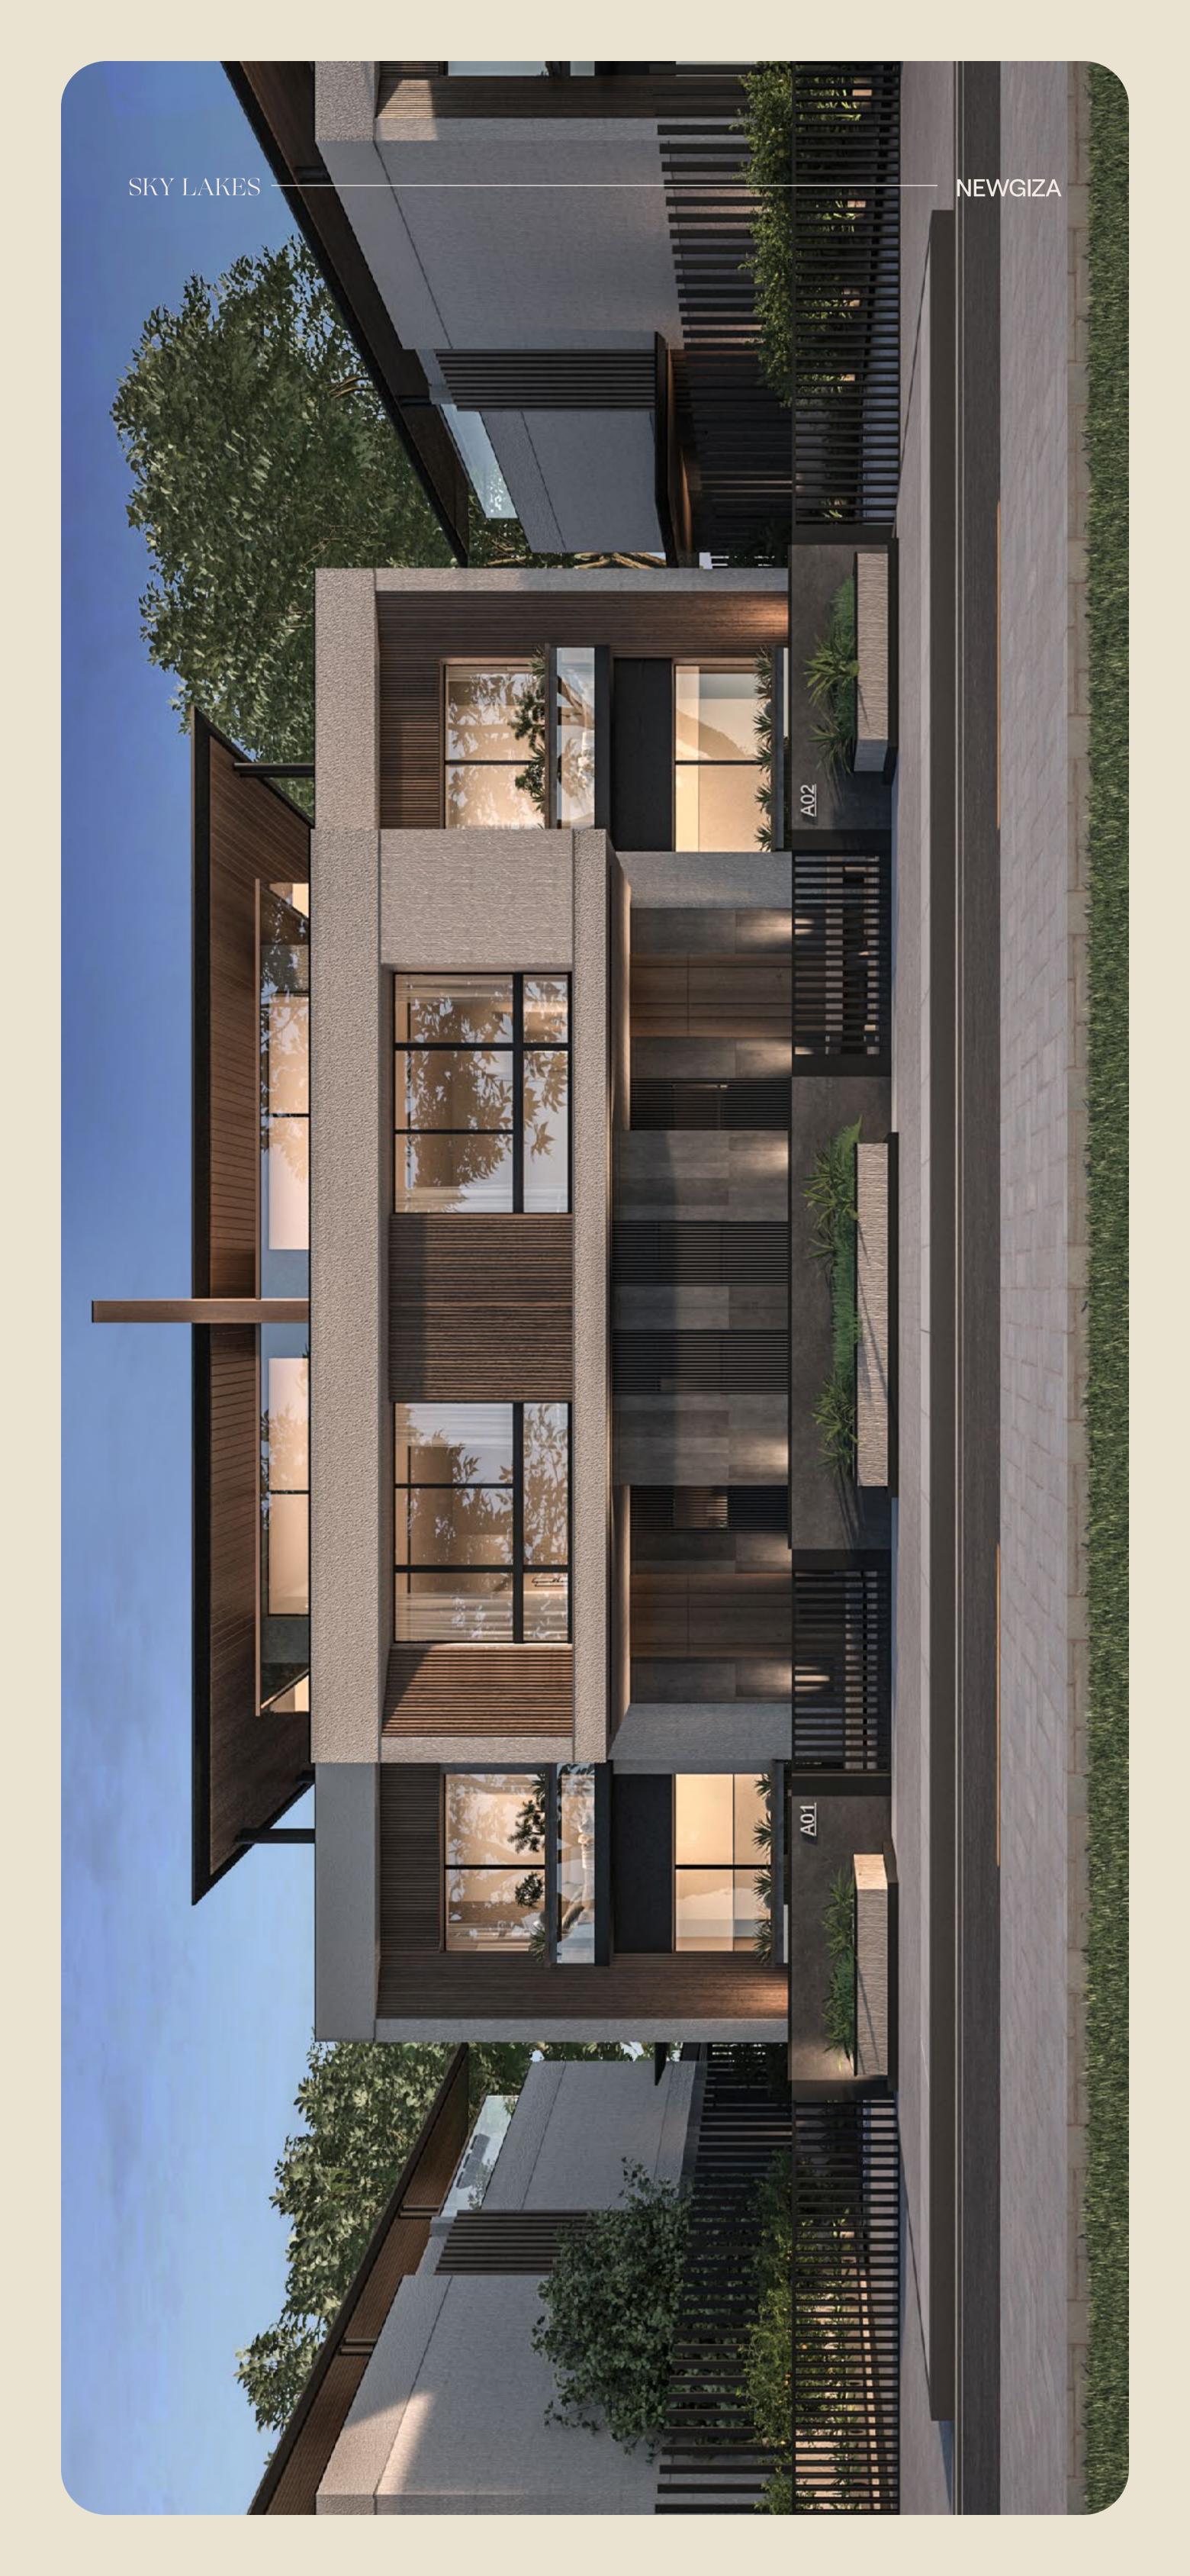

# ARCHITECTURE

# AVANT GARDE SOPHISTICATION, A TIMELESS LIVING IMPRESSION.

### **INSPIRED ARCHITECTURE**

Designed by Alchemy Architecture, Sky Lakes re-imagines the foundations of space, fluidity and connectivity from an innovative outlook to introduce a harmonious vision of modern-day function and aesthetic form.

By melding privacy, luxury and convenience as cornerstones, the project opens residents' eyes on Avant Garde sophistication, infusing minimal geometric designs with sleek wooden touches and serene monotones. Impressive motifs, utilizing a variation of neutral color schemes beautifully contrast with infinite greenery to awaken a signature design statement where less is simply more.