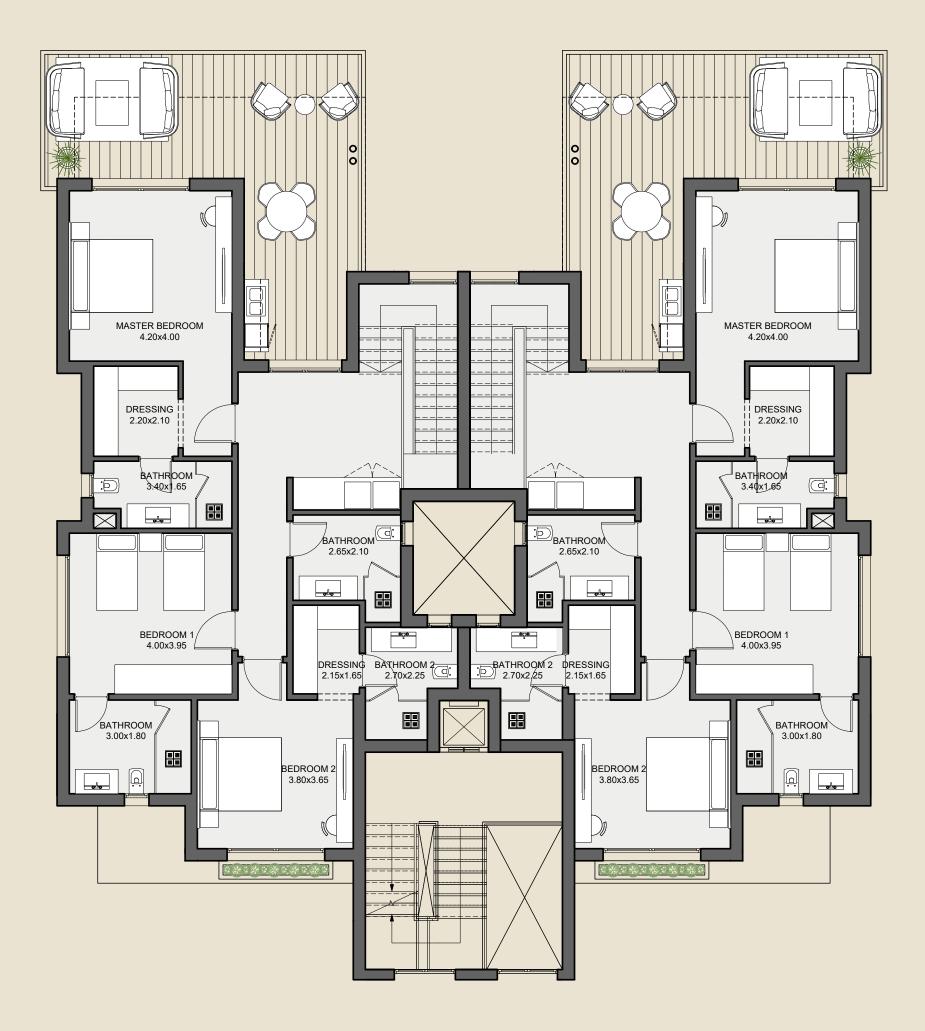

## ROOF



#### DISCLAIMER

#### NEWGIZA

# TWINVILLA 09

# BUA 399 SQM











## GROUND FLOOR



#### DISCLAIMER





## FIRST FLOOR



#### DISCLAIMER







### DISCLAIMER

### NEWGIZA

# TWINVILLA 10

# BUA 442 SQM















### DISCLAIMER







### DISCLAIMER







### DISCLAIMER

### NEWGIZA

# TWINVILLA 11

# BUA 406 SQM















### DISCLAIMER







### DISCLAIMER







### DISCLAIMER

### NEWGIZA

# GRAND LAKESIDE













# WATER FRONT BUA 403 SQM

#### DISCLAIMER







### DISCLAIMER





## SECOND FLOOR



# SKY LOFT BUA 418 SQM

#### DISCLAIMER







### DISCLAIMER

### NEWGIZA

# STANDARD LAKESIDE





















# WATER FRONT BUA 324 SQM

#### DISCLAIMER







### DISCLAIMER





## SECOND FLOOR



# SKY LOFT BUA 330 SQM

#### DISCLAIMER







### DISCLAIMER