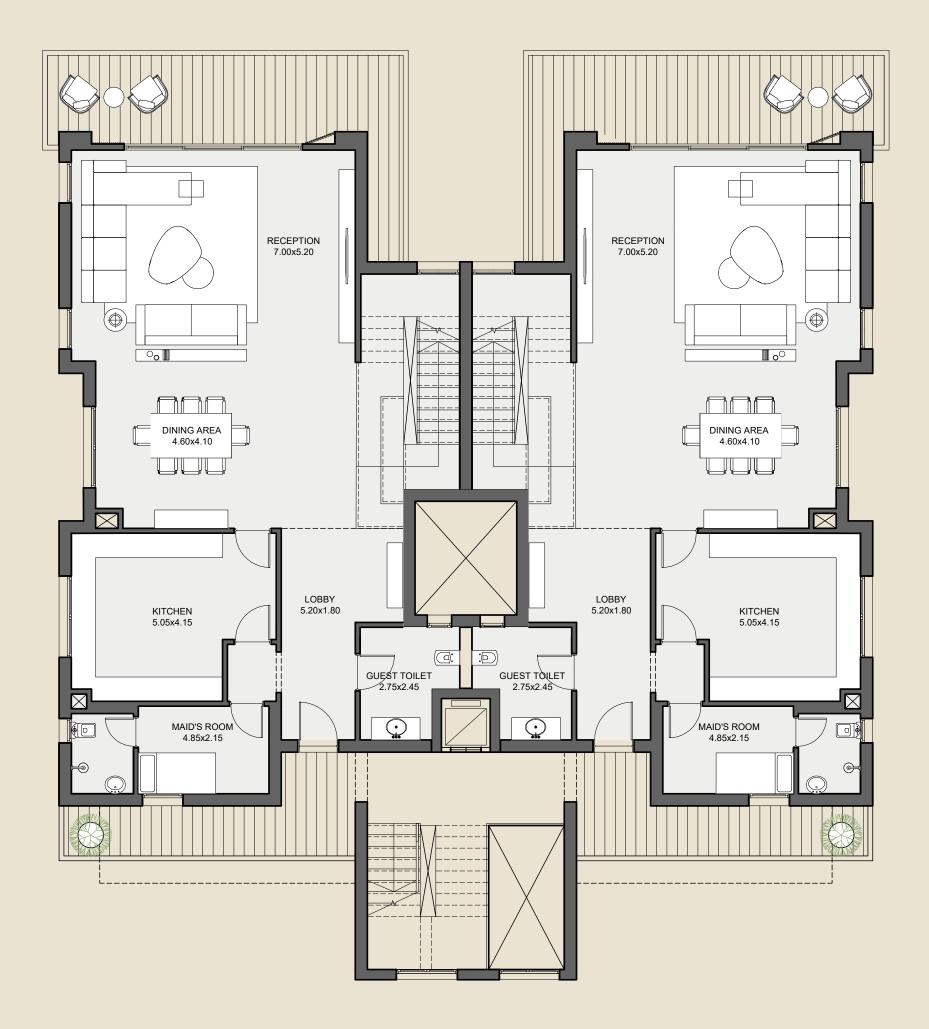

MER





## FIRST FLOOR



#### DISCLAIMER





## ROOF



#### DISCLAIMER

#### NEWGIZA

# TWINVILLA 09

# BUA 399 SQM











## GROUND FLOOR



#### DISCLAIMER





## FIRST FLOOR



#### DISCLAIMER







### DISCLAIMER

### NEWGIZA

# TWINVILLA 10

# BUA 442 SQM















### DISCLAIMER







### DISCLAIMER







### DISCLAIMER

### NEWGIZA

# TWINVILLA 11

# BUA 406 SQM















### DISCLAIMER







### DISCLAIMER







### DISCLAIMER

### NEWGIZA

# GRAND LAKESIDE













# WATER FRONT BUA 403 SQM

#### DISCLAIMER







### DISCLAIMER





## SECOND FLOOR



# SKY LOFT BUA 418 SQM

#### DISCLAIMER







### DISCLAIMER

### NEWGIZA

# STANDARD LAKESIDE





















# WATER FRONT BUA 324 SQM

#### DISCLAIMER







### DISCLAIMER





## SECOND FLOOR



# SKY LOFT BUA 330 SQM

#### DISCLAIMER







### DISCLAIMER