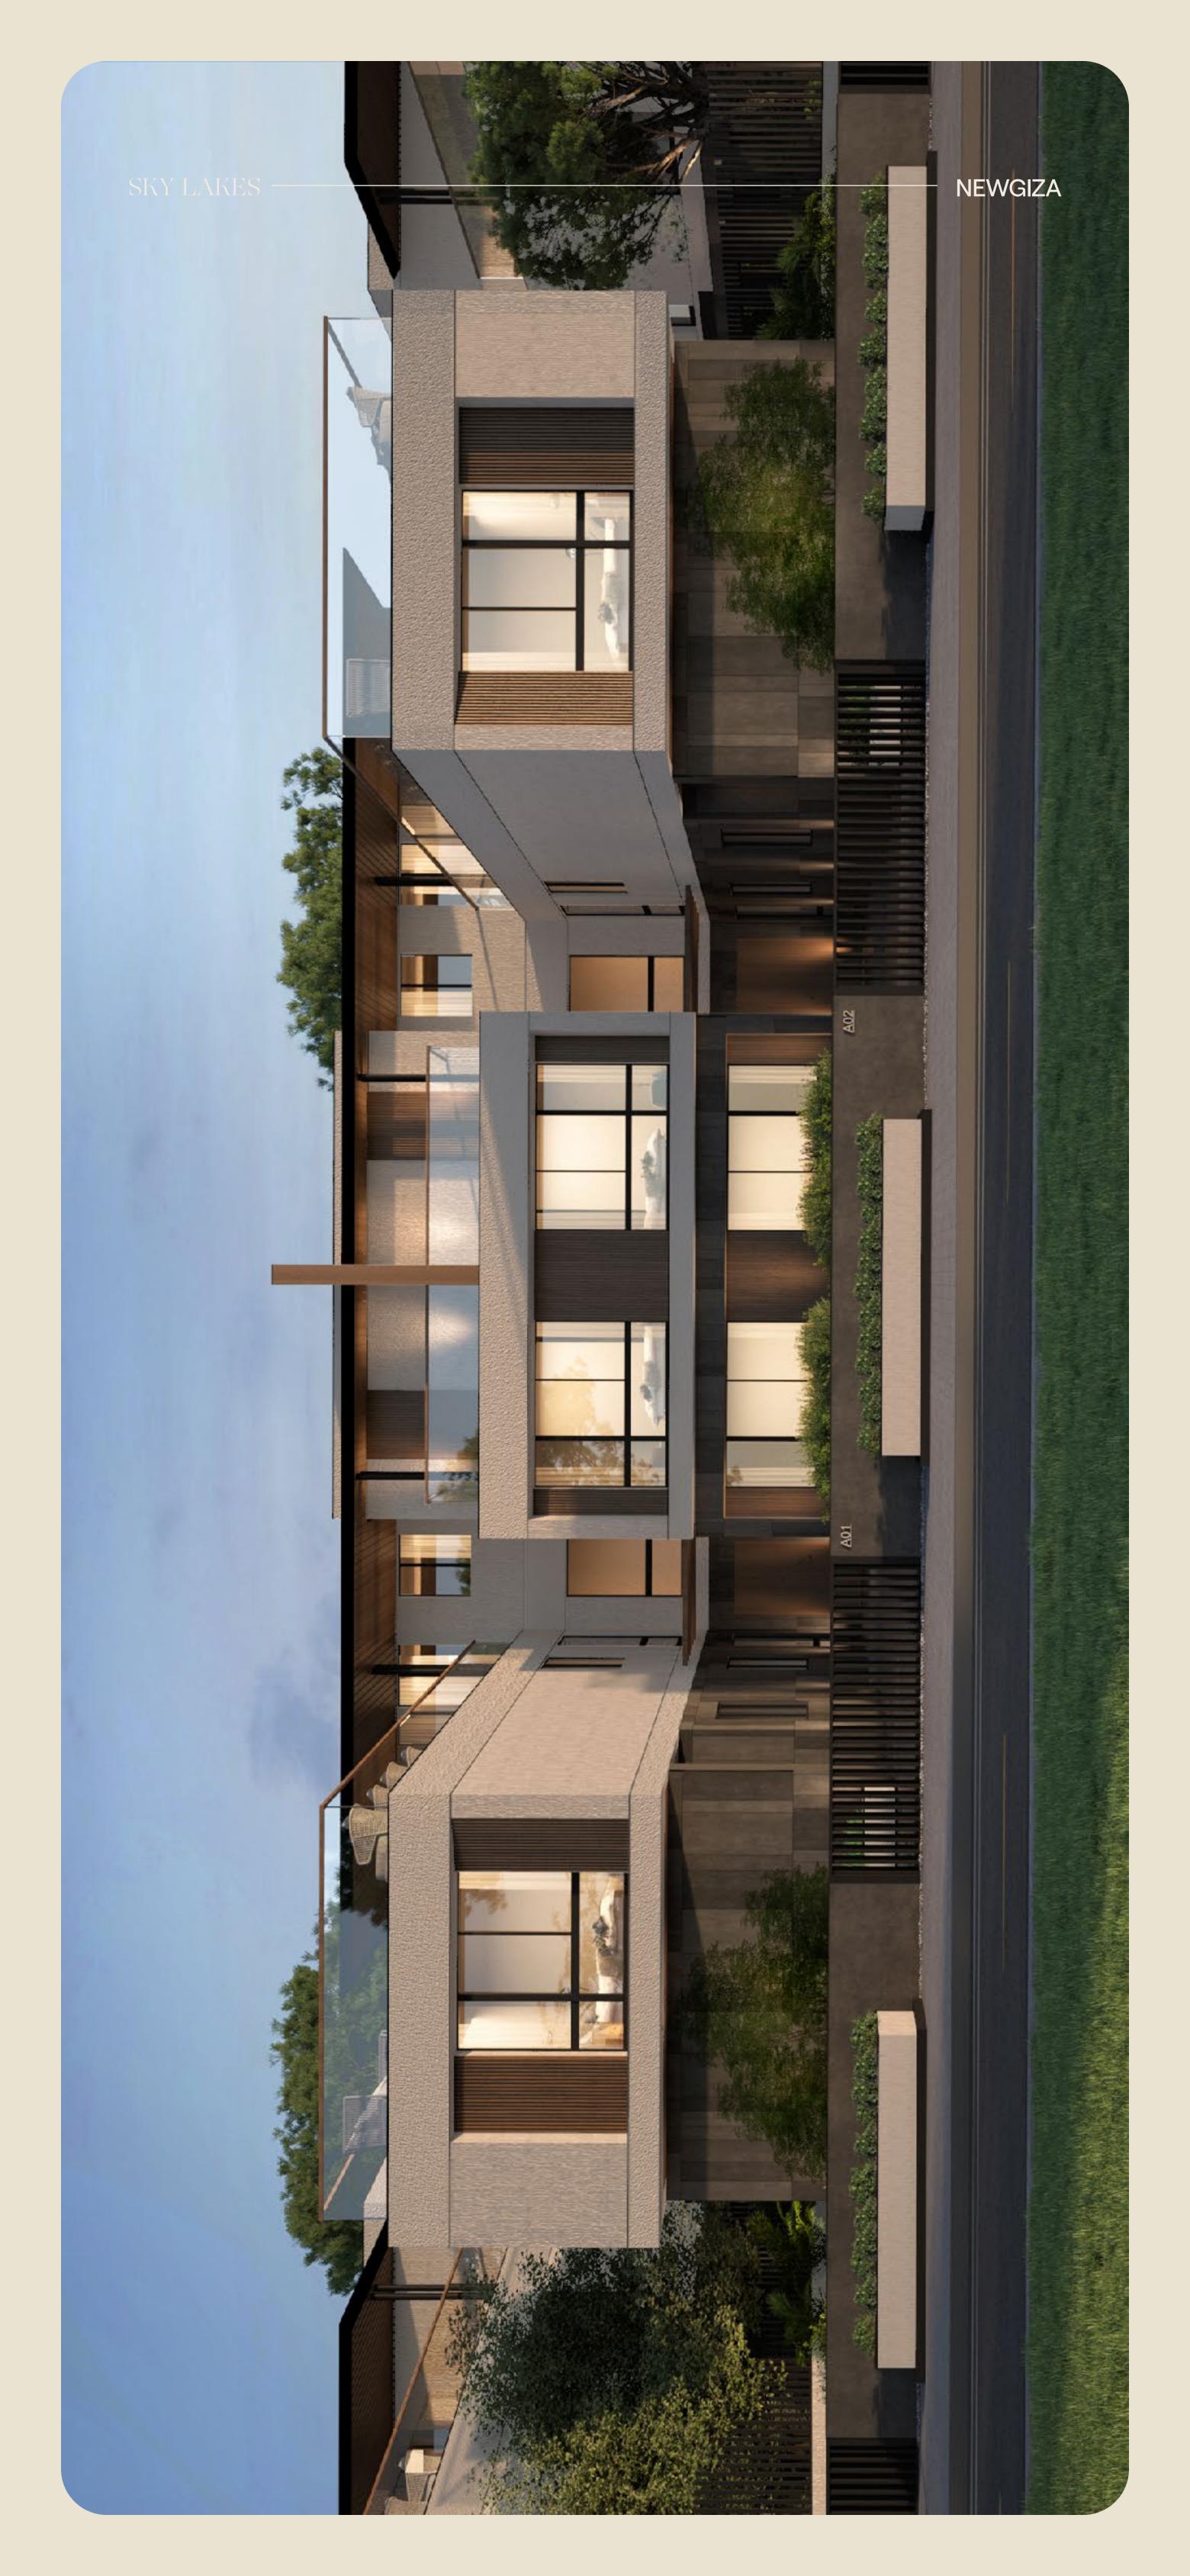

# ARCHITECTURE

# AVANT GARDE SOPHISTICATION, A TIMELESS LIVING IMPRESSION.

### **INSPIRED ARCHITECTURE**

Designed by Alchemy Architecture, Sky Lakes re-imagines the foundations of space, fluidity and connectivity from an innovative outlook to introduce a harmonious vision of modern-day function and aesthetic form.

By melding privacy, luxury and convenience as cornerstones, the project opens residents' eyes on Avant Garde sophistication, infusing minimal geometric designs with sleek wooden touches and serene monotones. Impressive motifs, utilizing a variation of neutral color schemes beautifully contrast with infinite greenery to awaken a signature design statement where less is simply more.