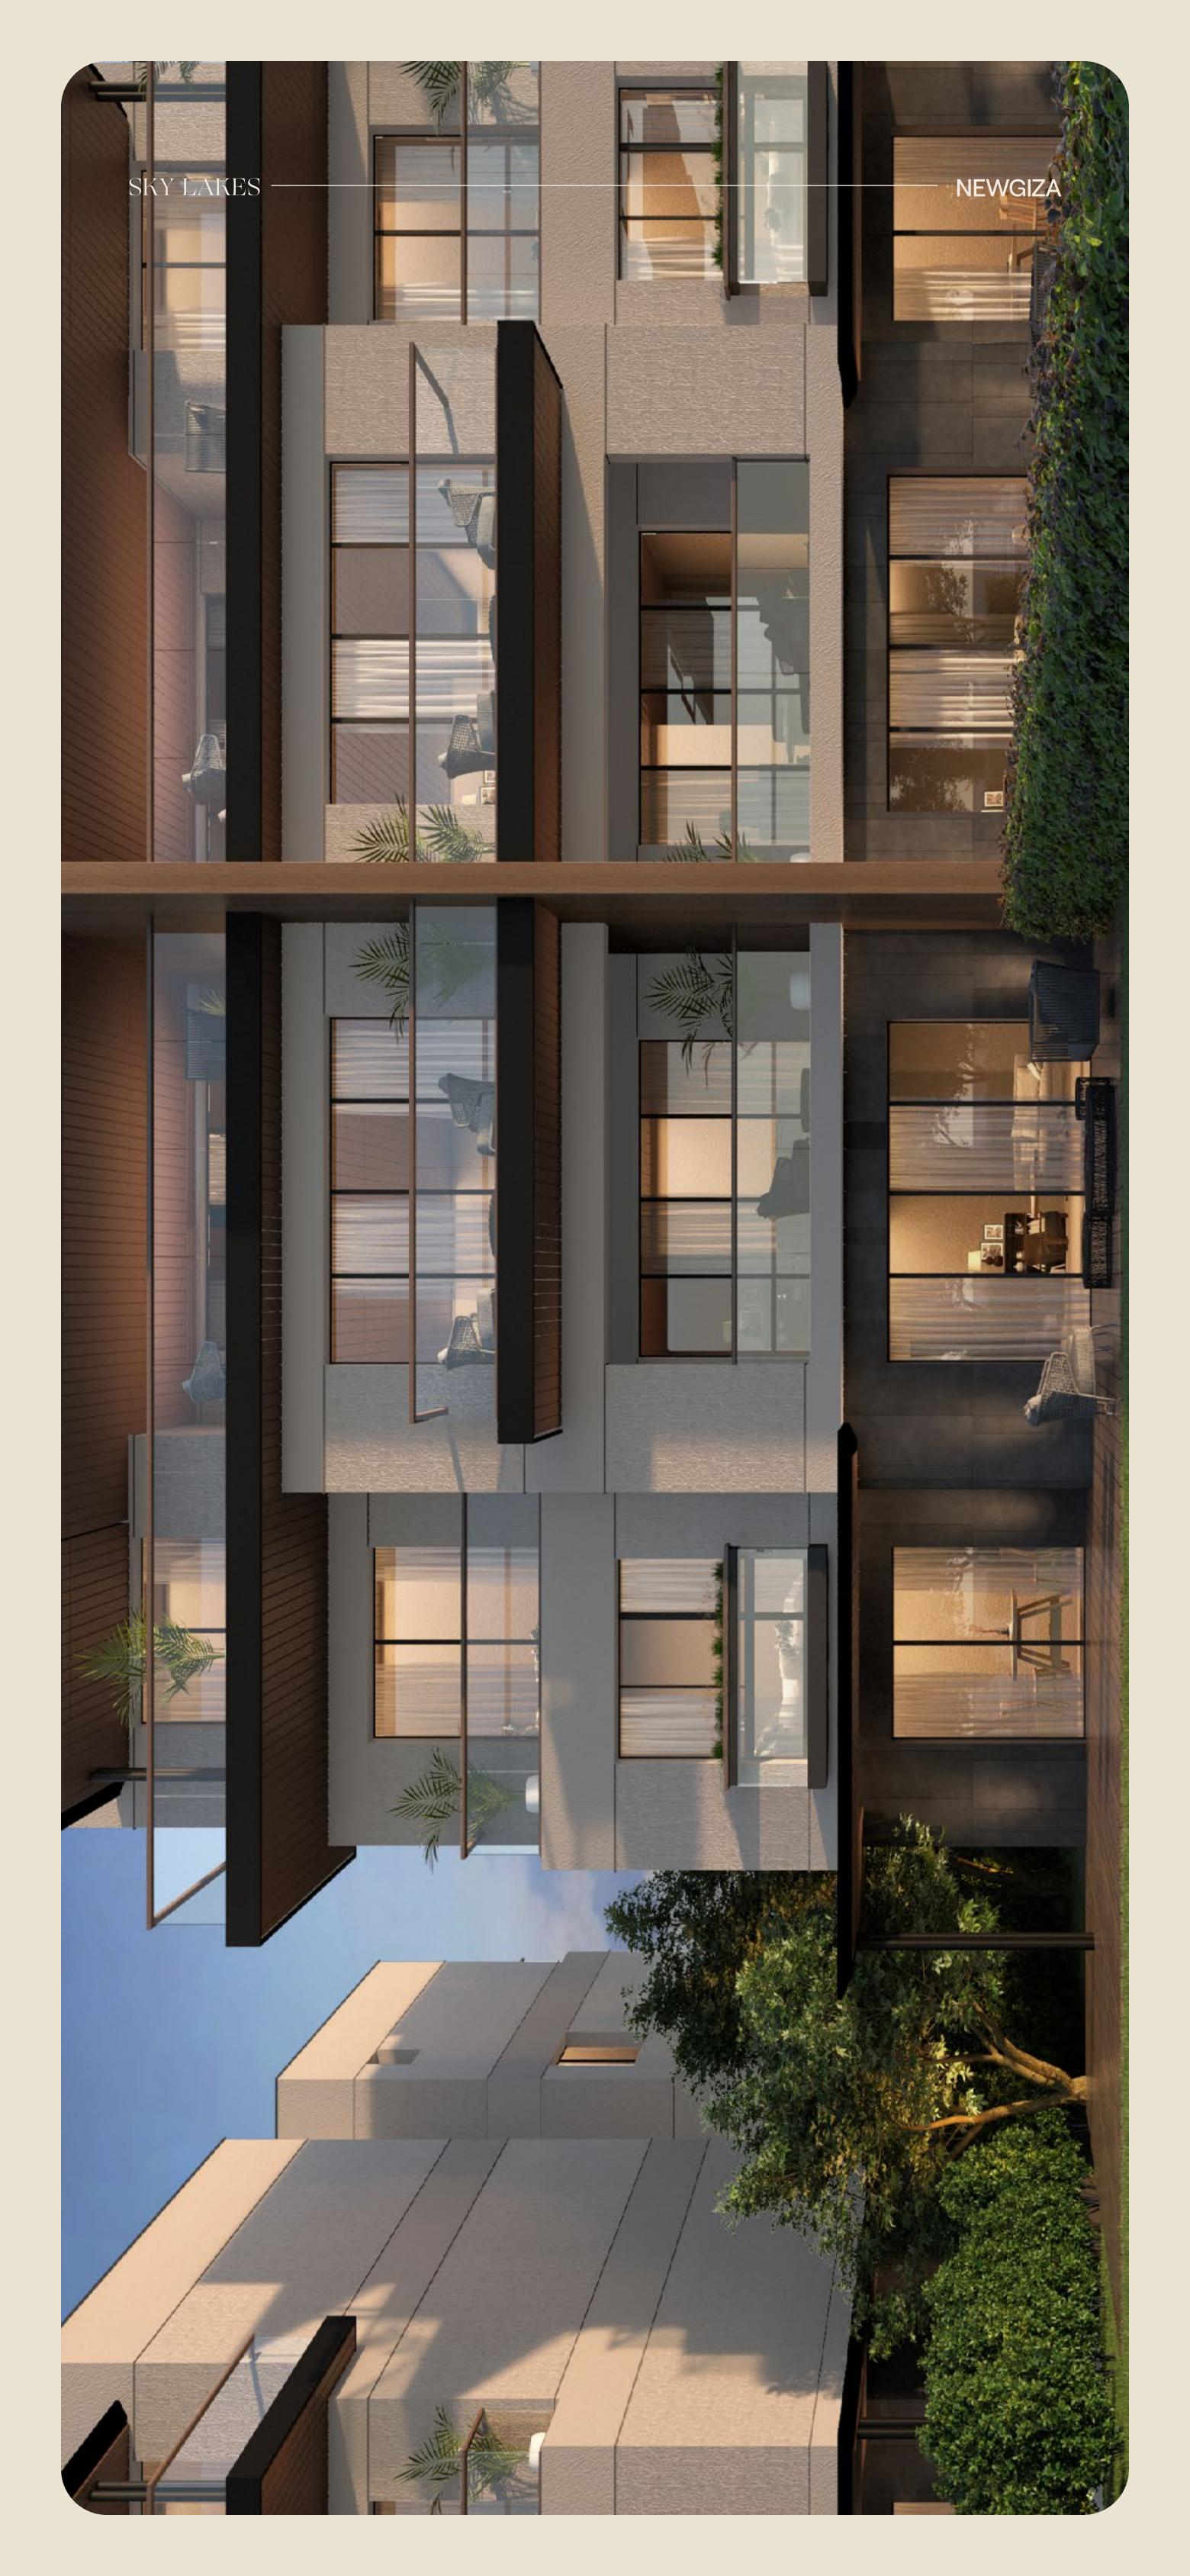

# ARCHITECTURE

# AVANT GARDE SOPHISTICATION, A TIMELESS LIVING IMPRESSION.

### **INSPIRED ARCHITECTURE**

Designed by Alchemy Architecture, Sky Lakes re-imagines the foundations of space, fluidity and connectivity from an innovative outlook to introduce a harmonious vision of modern-day function and aesthetic form.

By melding privacy, luxury and convenience as cornerstones, the project opens residents' eyes on Avant Garde sophistication, infusing minimal geometric designs with sleek wooden touches and serene monotones. Impressive motifs, utilizing a variation of neutral color schemes beautifully contrast with infinite greenery to awaken a signature design statement where less is simply more.