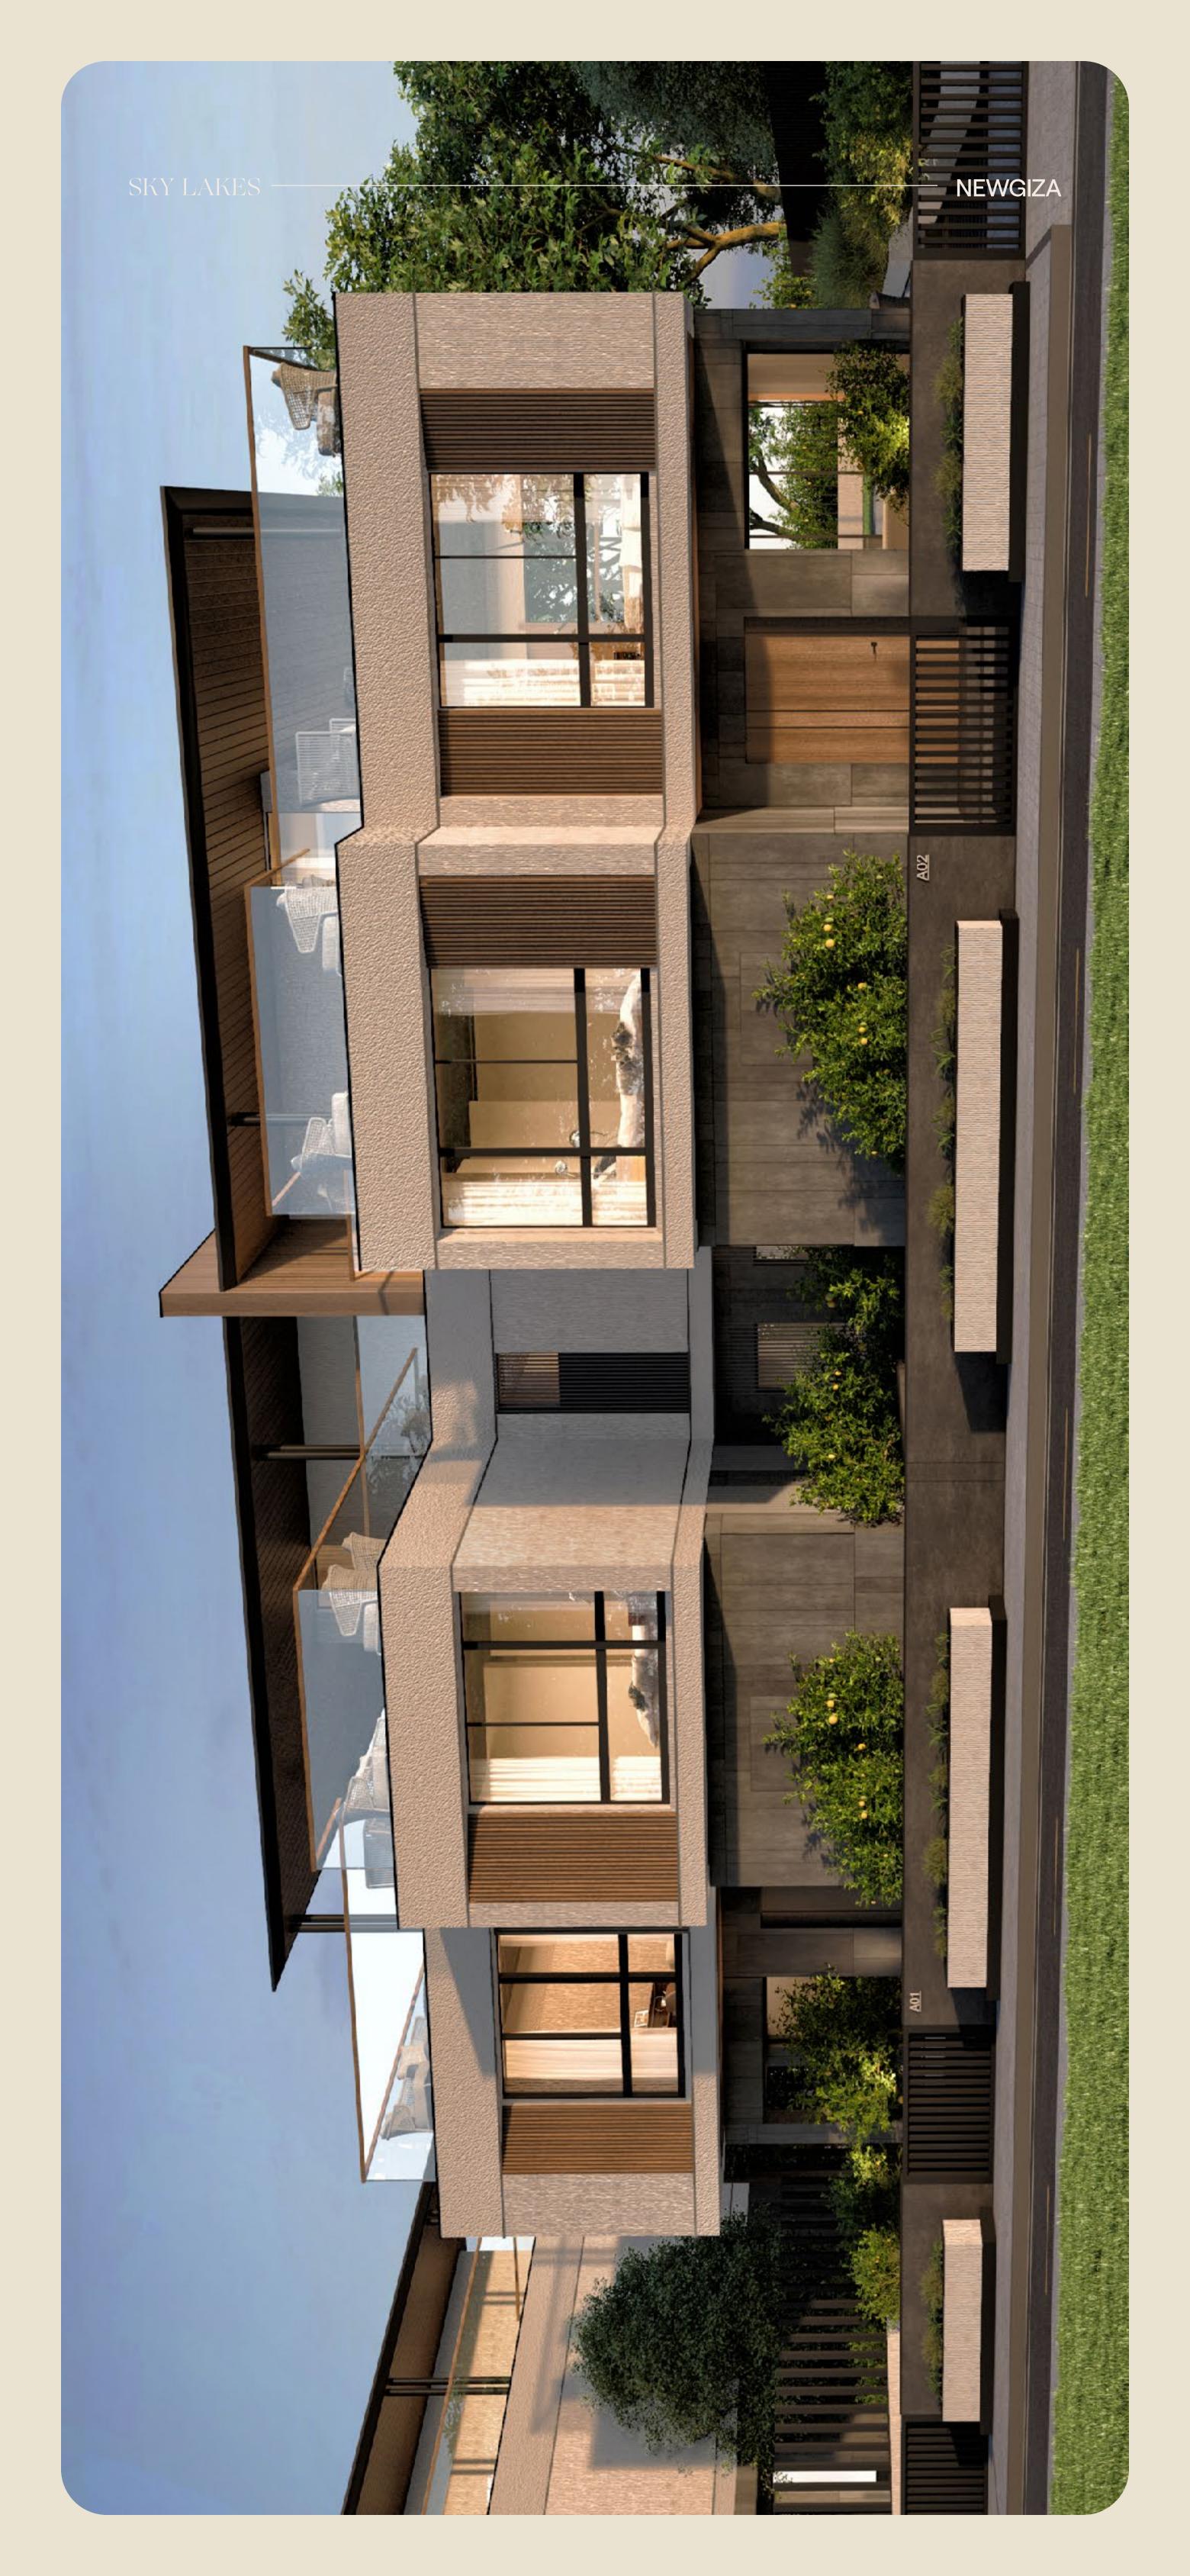

# ARCHITECTURE

# AVANT GARDE SOPHISTICATION, A TIMELESS LIVING IMPRESSION.

### **INSPIRED ARCHITECTURE**

Designed by Alchemy Architecture, Sky Lakes re-imagines the foundations of space, fluidity and connectivity from an innovative outlook to introduce a harmonious vision of modern-day function and aesthetic form.

By melding privacy, luxury and convenience as cornerstones, the project opens residents' eyes on Avant Garde sophistication, infusing minimal geometric designs with sleek wooden touches and serene monotones. Impressive motifs, utilizing a variation of neutral color schemes beautifully contrast with infinite greenery to awaken a signature design statement where less is simply more.