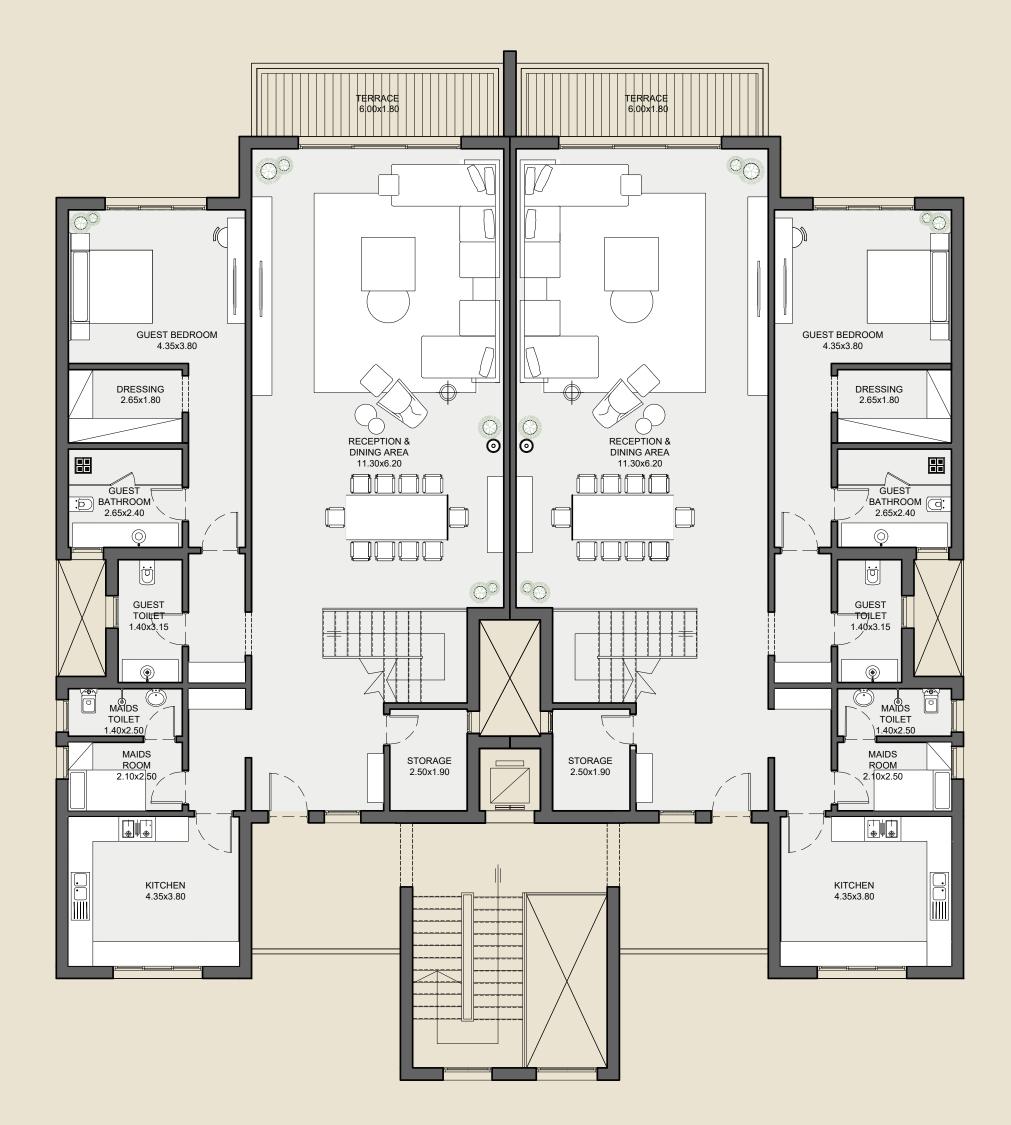

|  | 3 |  |
|--|---|--|

#### DISCLAIMER





## FIRST FLOOR



#### DISCLAIMER





# ROOF



#### DISCLAIMER

#### NEWGIZA

# GRAND TWINILLA

# BUA 568 SQM











## GROUND FLOOR



#### DISCLAIMER





## FIRST FLOOR



#### DISCLAIMER





## ROOF



#### DISCLAIMER

#### NEWGIZA

# TWINVILLA 09

# BUA 399 SQM











## GROUND FLOOR



#### DISCLAIMER





## FIRST FLOOR



#### DISCLAIMER







### DISCLAIMER

### NEWGIZA

# TWINVILLA 10

# BUA 442 SQM















### DISCLAIMER







### DISCLAIMER







### DISCLAIMER

### NEWGIZA

# TWINVILLA 11

# BUA 406 SQM















### DISCLAIMER







### DISCLAIMER







### DISCLAIMER

### NEWGIZA

# GRAND LAKESIDE













# WATER FRONT BUA 403 SQM

#### DISCLAIMER







### DISCLAIMER





## SECOND FLOOR



# SKY LOFT BUA 418 SQM

#### DISCLAIMER







### DISCLAIMER

### NEWGIZA

# STANDARD LAKESIDE





















# WATER FRONT BUA 324 SQM

#### DISCLAIMER







### DISCLAIMER





## SECOND FLOOR



# SKY LOFT BUA 330 SQM

#### DISCLAIMER







### DISCLAIMER