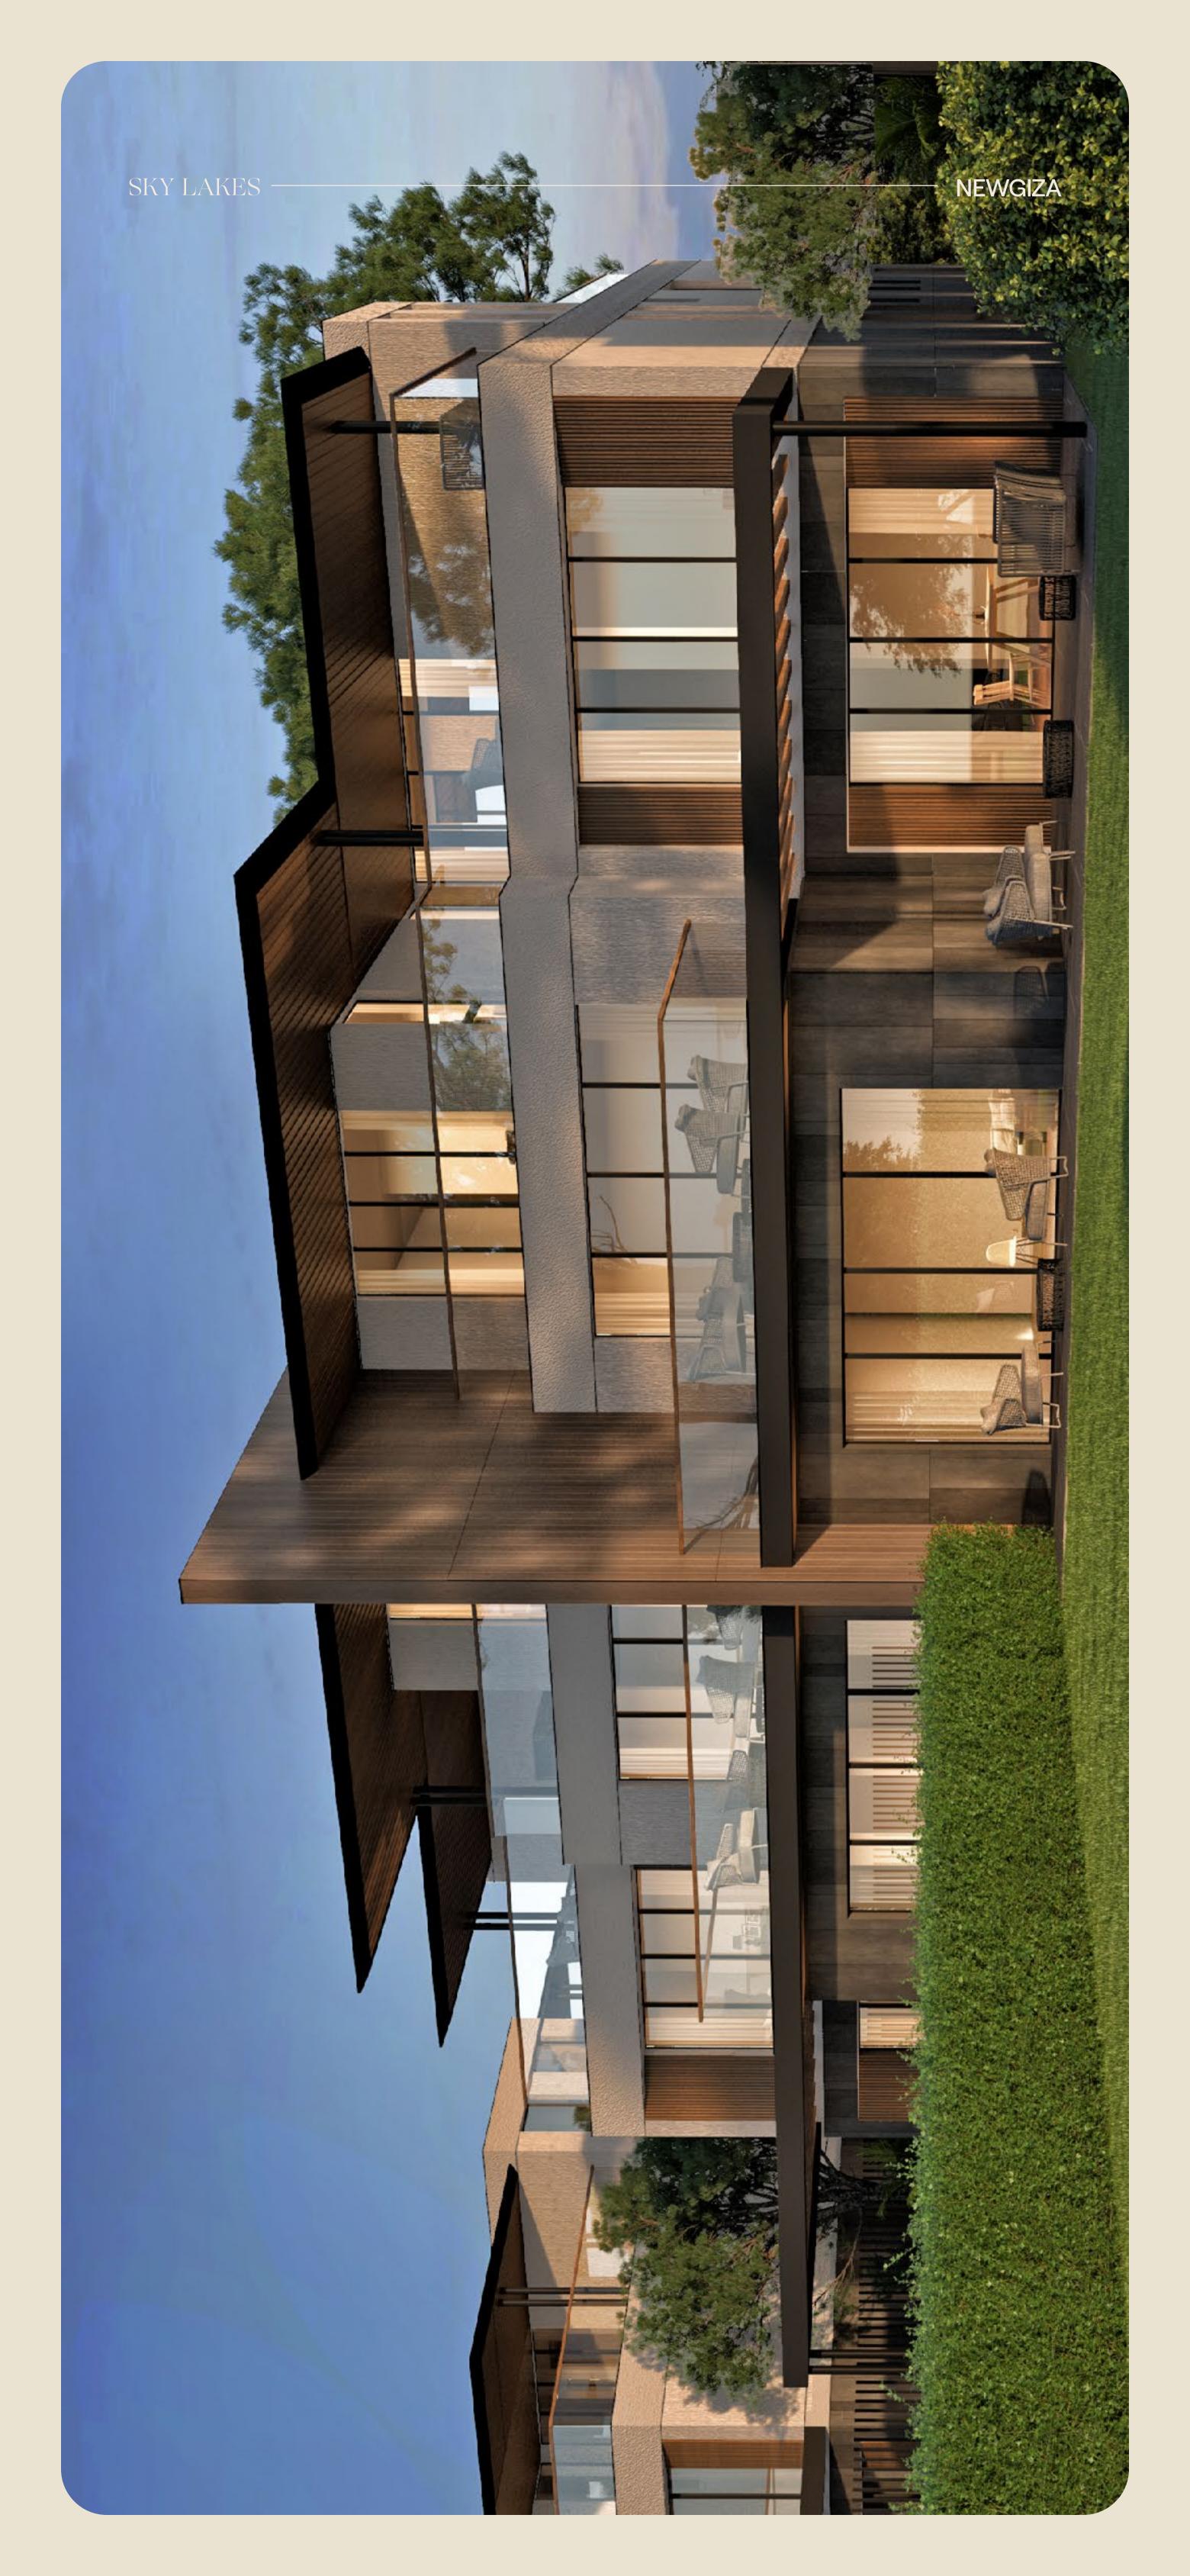

# ARCHITECTURE

# AVANT GARDE SOPHISTICATION, A TIMELESS LIVING IMPRESSION.

### **INSPIRED ARCHITECTURE**

Designed by Alchemy Architecture, Sky Lakes re-imagines the foundations of space, fluidity and connectivity from an innovative outlook to introduce a harmonious vision of modern-day function and aesthetic form.

By melding privacy, luxury and convenience as cornerstones, the project opens residents' eyes on Avant Garde sophistication, infusing minimal geometric designs with sleek wooden touches and serene monotones. Impressive motifs, utilizing a variation of neutral color schemes beautifully contrast with infinite greenery to awaken a signature design statement where less is simply more.