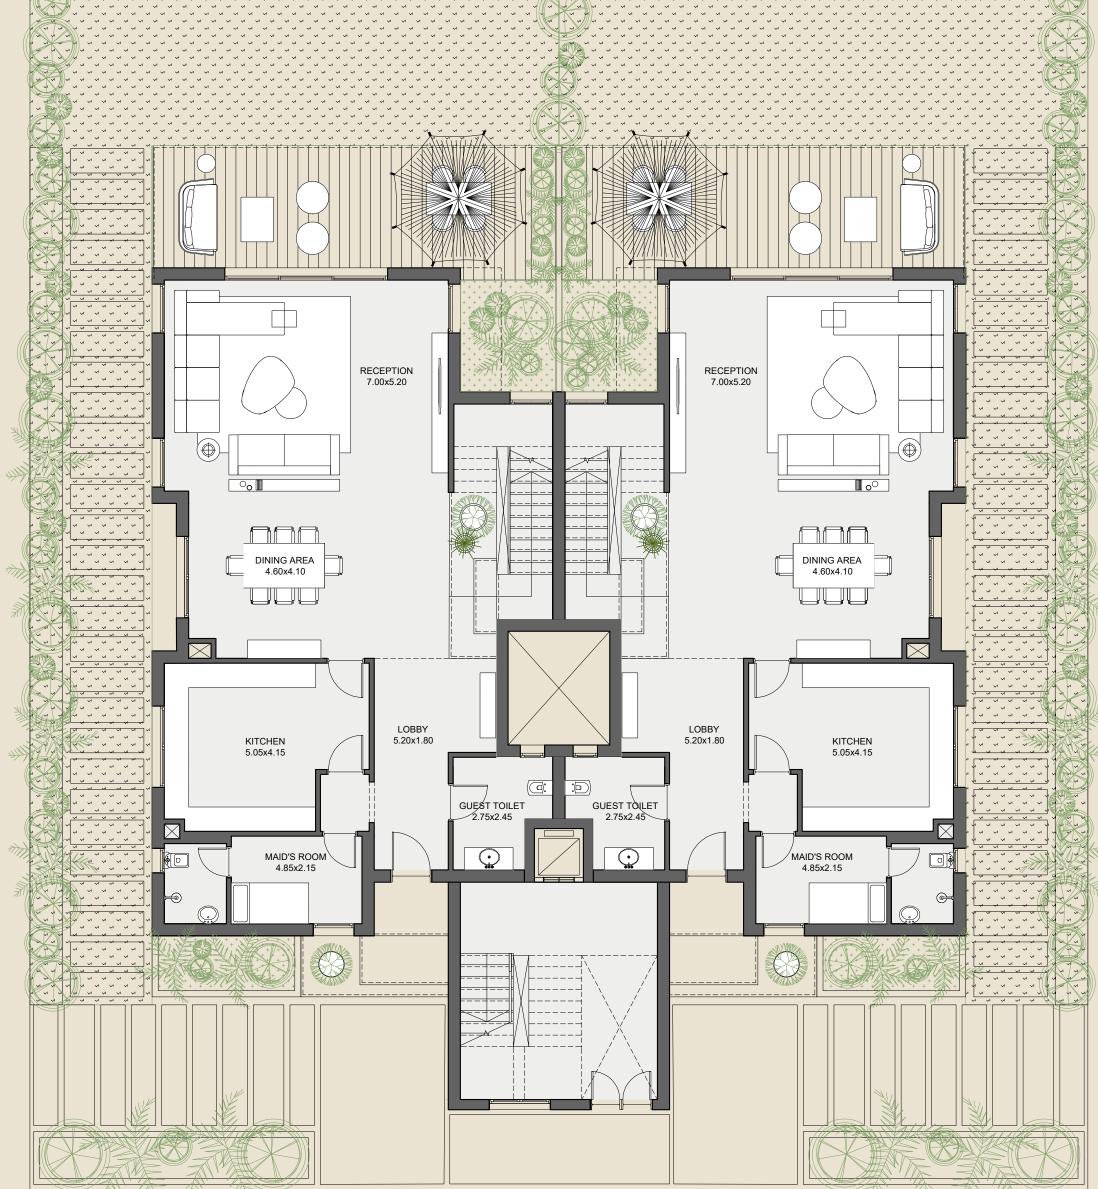

MER

#### NEWGIZA

# GRAND TWINILLA

# BUA 568 SQM











## GROUND FLOOR



#### DISCLAIMER





## FIRST FLOOR



#### DISCLAIMER





## ROOF



#### DISCLAIMER

#### NEWGIZA

# TWINVILLA 09

# BUA 399 SQM











## GROUND FLOOR



#### DISCLAIMER





## FIRST FLOOR



#### DISCLAIMER







### DISCLAIMER

### NEWGIZA

# TWINVILLA 10

# BUA 442 SQM















### DISCLAIMER







### DISCLAIMER







### DISCLAIMER

### NEWGIZA

# TWINVILLA 11

# BUA 406 SQM















### DISCLAIMER







### DISCLAIMER







### DISCLAIMER

### NEWGIZA

# GRAND LAKESIDE













# WATER FRONT BUA 403 SQM

#### DISCLAIMER







### DISCLAIMER





## SECOND FLOOR



# SKY LOFT BUA 418 SQM

#### DISCLAIMER







### DISCLAIMER

### NEWGIZA

# STANDARD LAKESIDE





















# WATER FRONT BUA 324 SQM

#### DISCLAIMER







### DISCLAIMER





## SECOND FLOOR



# SKY LOFT BUA 330 SQM

#### DISCLAIMER







### DISCLAIMER