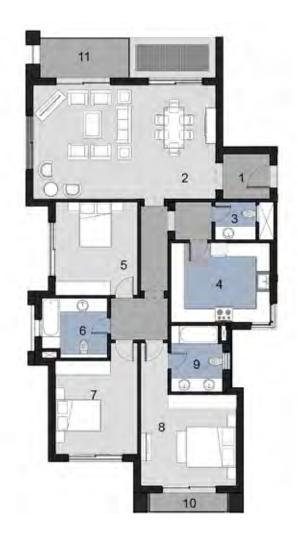

#### **GROUND FLOOR**

| To | tal Unit Area  | 197 m <sup>2</sup> |
|----|----------------|--------------------|
| 1  | Entrance Lobby | 2.10 m x 2.00 m    |
| 2  | Reception      | 8.00 m x 5.00 m    |
| 3  | Toilet         | 1.80 m x 1.70 m    |
| 4  | Kitchen        | 4.35 m x 3.50 m    |
| 5  | Bedroom        | 3.60 m x 4.10 m    |
| 6  | Bathroom       | 2.90 m x 2.65 m    |
| 7  | Bedroom        | 3.60 m x 4.90 m    |
| 8  | Master Bedroom | 4.20 m x 4.00 m    |
| 9  | Bathroom       | 2.45 m x 2.90 m    |