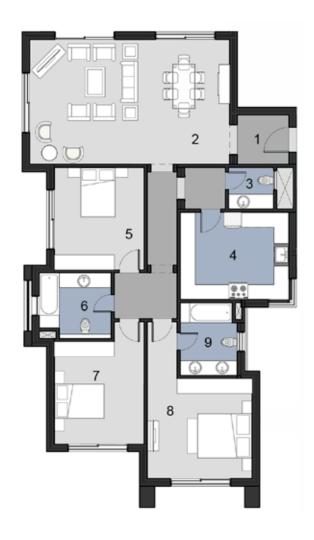

#### **THREE** BEDROOM APARTMENT

#### **GROUND FLOOR**

| To | tal Unit Area  | 197 m <sup>2</sup> |
|----|----------------|--------------------|
| 1  | Entrance Lobby | 2.10 m x 2.00 m    |
| 2  | Reception      | 8.00 m x 5.00 m    |
| 3  | Toilet         | 1.80 m x 1.70 m    |
| 4  | Kitchen        | 4.35 m x 3.50 m    |
| 5  | Bedroom        | 3.60 m x 4.10 m    |
| 6  | Bathroom       | 2.90 m x 2.65 m    |
| 7  | Bedroom        | 3.60 m x 4.90 m    |
| 8  | Master Bedroom | 4.20 m x 4.00 m    |
| 9  | Bathroom       | 2.45 m x 2.90 m    |