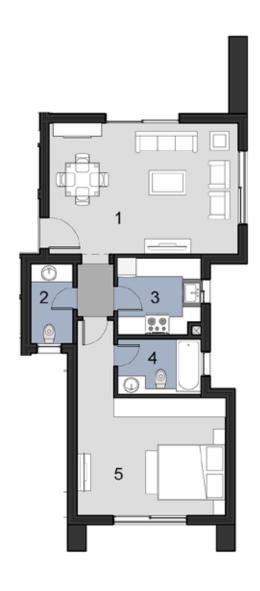

#### **ONE BEDROOM APARTMENT**

#### **GROUND FLOOR**

Total Unit Area

96 m<sup>2</sup>

| 1 | Reception | 6.10 m x 4.25 m |
|---|-----------|-----------------|
| 2 | Toilet    | 1.40 m x 2.60 m |
| 3 | Kitchen   | 2.70 m x 2.50 m |
| 4 | Bathroom  | 2.70 m x 1.80 m |
| 5 | Bedroom   | 4.80 m x 3.80 m |