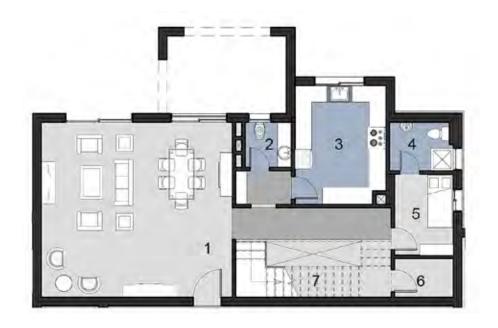

#### **GROUND FLOOR**

Total Unit Area 301 m<sup>2</sup>

| 1 | Reception   | 6.85 m x 6.30 m |
|---|-------------|-----------------|
| 2 | Toilet      | 2.00 m x 1.60 m |
| 3 | Kitchen     | 3.30 m x 4.25 m |
| 4 | Toilet      | 2.15 m x 1.75 m |
| 5 | Maid's Room | 2.10 m x 2.90 m |
| 6 | Storage     | 2.10 m x 1.40 m |
| 7 | Stairs      | 5.60 m x 2.00 m |