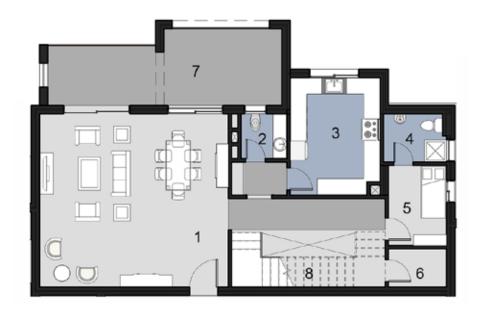

#### **SECOND** FLOOR

Total Unit Area 313 m<sup>2</sup>

| 1 | Reception   | 6.85 m x 6.30 m |
|---|-------------|-----------------|
| 2 | Toilet      | 2.00 m x 1.60 m |
| 3 | Kitchen     | 3.30 m x 4.25 m |
| 4 | Toilet      | 2.15 m x 1.75 m |
| 5 | Maid's Room | 2.10 m x 2.90 m |
| 6 | Storage     | 2.10 m x 1.40 m |
| 7 | Terrace     | 8.80 m x 2.80 m |
| 8 | Stairs      | 5.60 m x 2.00 m |