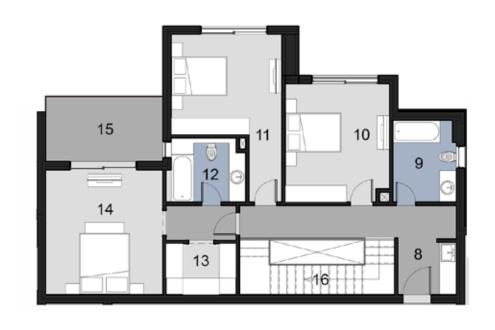

# **FIRST** FLOOR

| 8  | Kitchenette    | 2.10 m x 1.90 m |
|----|----------------|-----------------|
| 9  | Bathroom       | 2.15 m x 2.95 m |
| 10 | Bedroom        | 3.75 m x 4.25 m |
| 11 | Bedroom        | 4.00 m x 3.60 m |
| 12 | Bathroom       | 2.85 m x 2.30 m |
| 13 | Dressing Room  | 2.50 m x 1.85 m |
| 14 | Master Bedroom | 4.20 m x 4.50 m |
| 15 | Terrace        | 4.20 m x 2.35 m |
| 16 | Stairs         | 5.60 m x 2.00 m |