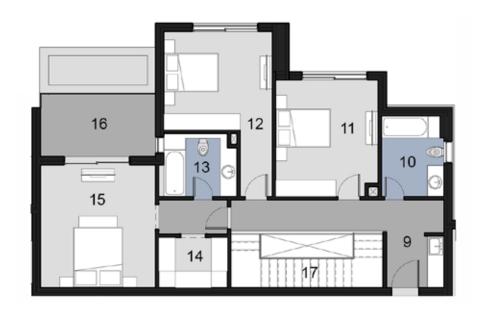

#### **GROUND FLOOR**

| To | tal Unit Area  | 197 m <sup>2</sup> |
|----|----------------|--------------------|
| 1  | Entrance Lobby | 2.10 m x 2.00 m    |
| 2  | Reception      | 8.00 m x 5.00 m    |
| 3  | Toilet         | 1.80 m x 1.70 m    |
| 4  | Kitchen        | 4.35 m x 3.50 m    |
| 5  | Bedroom        | 3.60 m x 4.10 m    |
| 6  | Bathroom       | 2.90 m x 2.65 m    |
| 7  | Bedroom        | 3.60 m x 4.90 m    |
| 8  | Master Bedroom | 4.20 m x 4.00 m    |
| 9  | Bathroom       | 2.45 m x 2.90 m    |