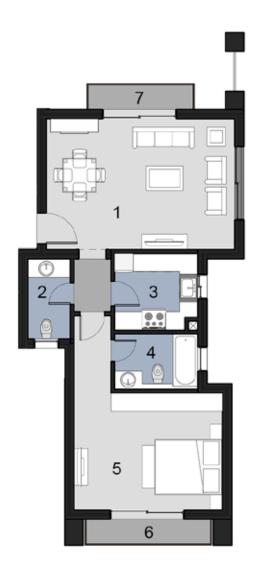

# **FIRST** FLOOR

#### Total Unit Area

#### 99 m<sup>2</sup>

| 1 | Reception | 6.10 m x 4.25 m |
|---|-----------|-----------------|
| 2 | Toilet    | 1.40 m x 2.60 m |
| 3 | Kitchen   | 2.70 m x 2.50 m |
| 4 | Bathroom  | 2.70 m x 1.80 m |
| 5 | Bedroom   | 4.80 m x 3.80 m |
| 6 | Terrace   | 4.20 m x 0.85 m |
| 7 | Terrace   | 3.50 m x 0.85 m |